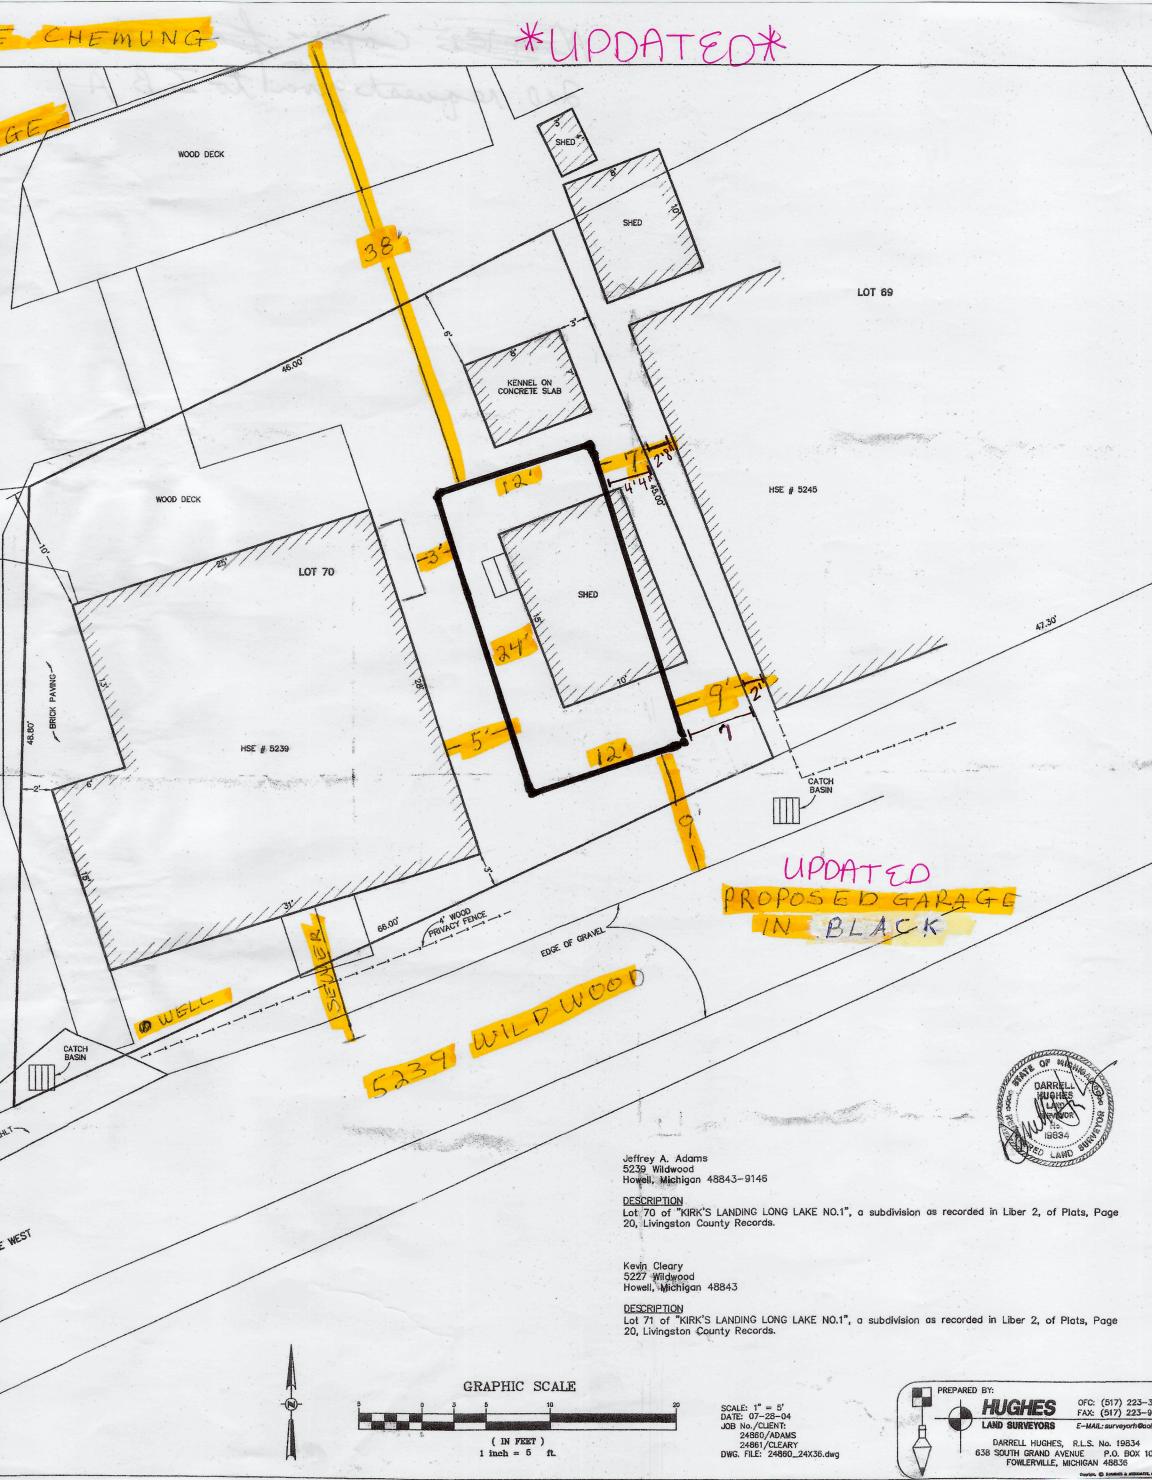

#### **Summary**

The proposed project is to construct a 14' x 30' garage attached by a roof. In order to construct the proposed garage, the applicant would be required to obtain a front yard, side yard, waterfront yard setback and lot coverage variance. The proposed garage meets the height requirement for the LRR zoning. \*Following his first meeting, Mr. Adams agreed to table this and return in January. He is now proposing to reduce the size of the garage to 12' x 24' (previously requested 14' x 30'). By reducing the size of the building, he is reducing the side yard requests, waterfront variance request by 10' and will also not be required to obtain a lot coverage variance.

#### Variance Requests

| Accessory Buildings      | Side    | Waterfront | Front   |
|--------------------------|---------|------------|---------|
| Over 200 square feet     | Setback | Setback    | Setback |
| Required Setbacks        | 10'     | 40'        | 10'     |
|                          |         |            |         |
| Setback Amount Requested | 4'4"    | 38'        | 9′      |
| **UPDATED**              |         |            |         |
| Variance Amount          | 5'8"    | 2'         | 1'      |

- (a) Practical Difficulty/Substantial Justice –Strict compliance with the front yard, side yard, waterfront yard setback, and lot coverage requirement would prevent the applicant from constructing the proposed garage. There are multiple homes in immediate vicinity that do not meet the LRR setbacks or lot coverage requirements. Granting of the requested variance is not necessary for the preservation and enjoyment of the property.
- (b) Extraordinary Circumstances The exceptional or extraordinary condition of the property is the narrowness of the lot and the location of the existing home. Most lots in this area are small and nonconforming. The side yard and waterfront setback variance would make the property consistent with other properties in the vicinity, the need for the variance is not self-created. The neighboring property to the NE has a reduced side yard setback seen on an old survey of 2'making it difficult to adhere to the side yard setbacks.
- (c) Public Safety and Welfare The granting of the variance will not impair an adequate supply of light and air to adjacent property or unreasonably increase the congestion in public streets, or increase the danger of fire or endanger the public safety, comfort, morals or welfare of the inhabitants of the Township of Genoa.
- (d) Impact on Surrounding Neighborhood Staff does have concerns regarding the parking on the property. It appears that they maybe using the 20' dedicated 'walk' (shown on plat map) as parking. Staff is not aware if any other parking is available on site