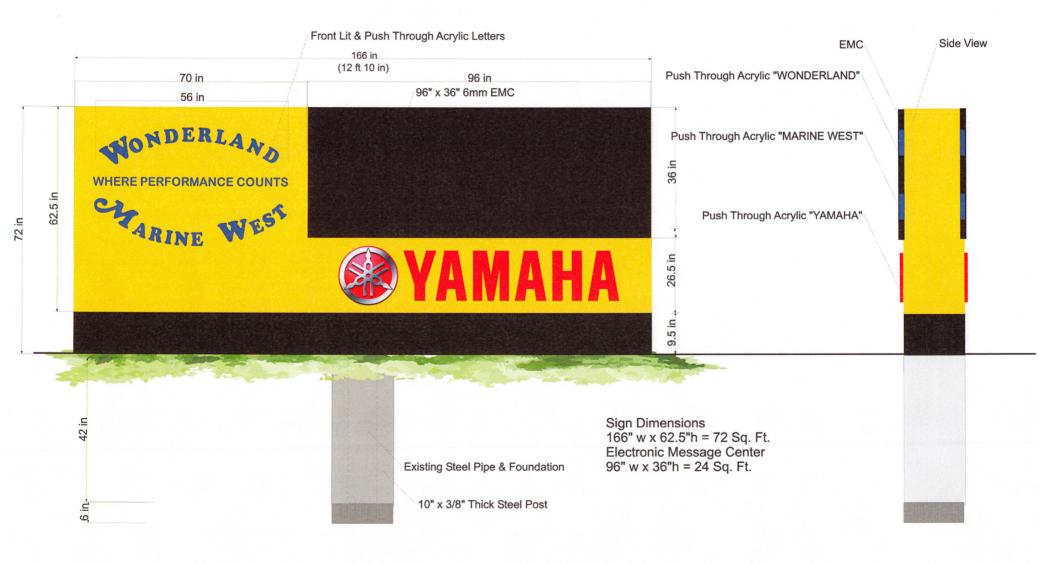

#### NEW BUSINESS:

1. 25-01...A request by Paul Mitter of MITTS LLC, 5796 E. Grand River, for a front yard setback variance and any other variances deemed necessary by the Zoning Board of Appeals, to construct a monument sign