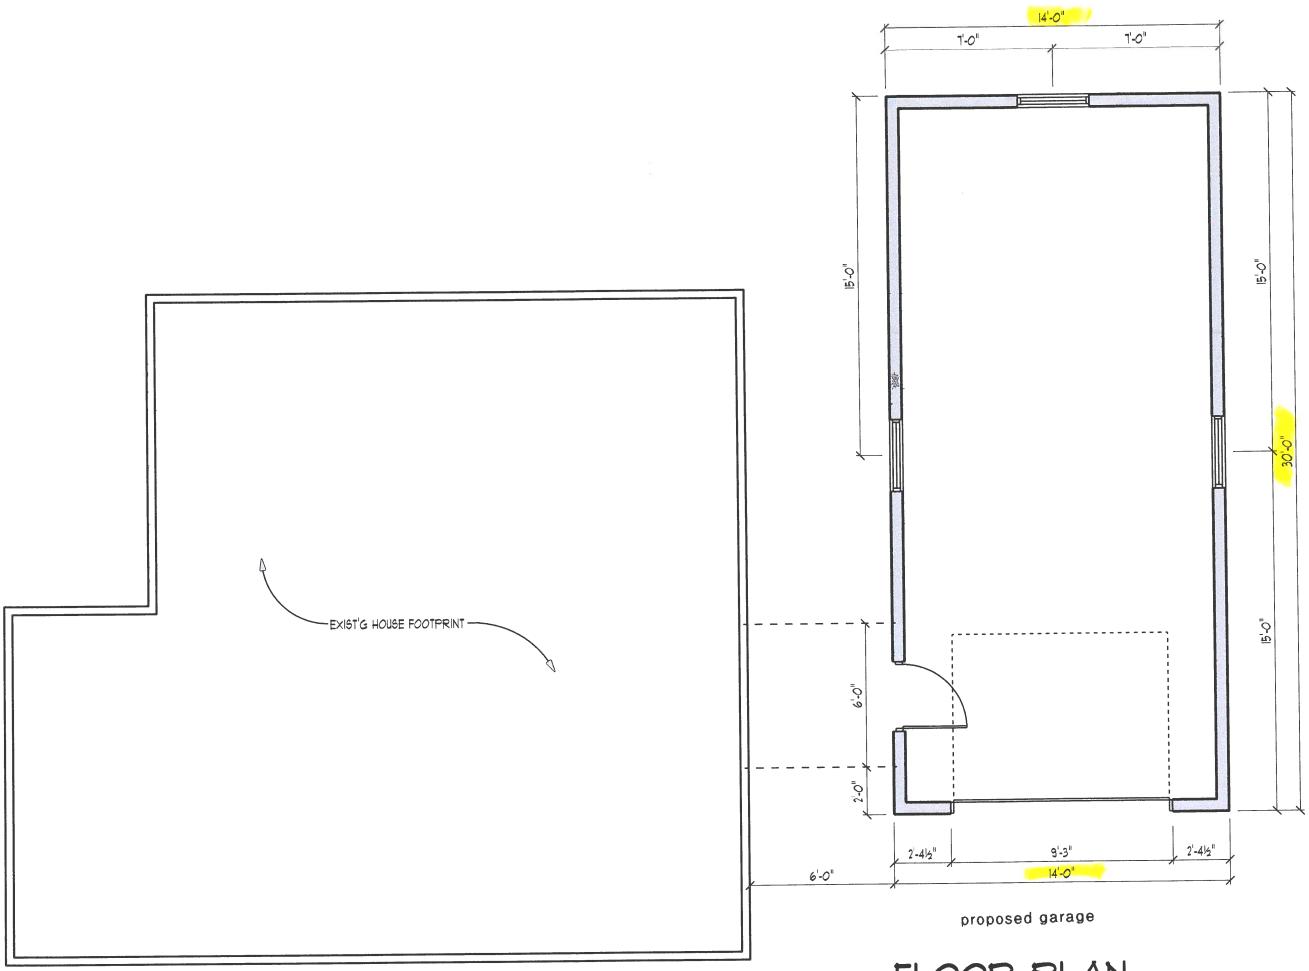

to build 14'X30', 1 car 2 story garage 20' in height, 28' from the lake 11' from the road and 2'-3'6"

from side yard lot line of adjacent neighboring home

The following is per Article 23.05.03 of the Genoa Township Ordinance:

#### **Summary**

The proposed project is to construct a 14' x 30' garage attached by a roof. In order to construct the proposed garage, the applicant would be required to obtain a front yard, side yard, waterfront yard setback and lot coverage variance. The proposed garage meets the height requirement for the LRR zoning. \*Following his first meeting, Mr. Adams agreed to table this and return in January. He is now proposing to reduce the size of the garage to 12' x 24' (previously requested 14' x 30'). By reducing the size of the building, he is reducing the side yard requests, waterfront variance request by 10' and will also not be required to obtain a lot coverage variance.

#### Variance Requests

| Accessory Buildings      | Side    | Waterfront | Front   |
|--------------------------|---------|------------|---------|
| Over 200 square feet     | Setback | Setback    | Setback |
| Required Setbacks        | 10'     | 40'        | 10'     |
|                          |         |            |         |
| Setback Amount Requested | 4'4"    | 38'        | 9′      |
| **UPDATED**              |         |            |         |
| Variance Amount          | 5'8"    | 2'         | 1'      |