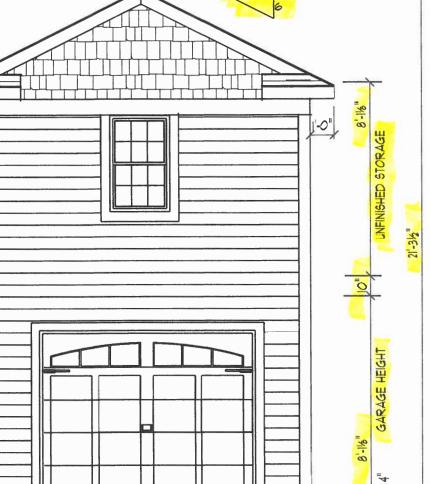

to build 14'X30', 1 car 2 story garage 20' in height, 28' from the lake 11' from the road and 2'-3'6"

from side yard lot line of adjacent neighboring home

The following is per Article 23.05.03 of the Genoa Township Ordinance:

#### **Recommended Conditions**

If the Zoning Board of Appeals grants the variance requests staff recommends the following conditions be placed on the approval.

- 1. Structure must be guttered with downspouts.
- 2. Building height must not exceed 18 feet.
- 3. Owner must remove all other existing accessory buildings on property