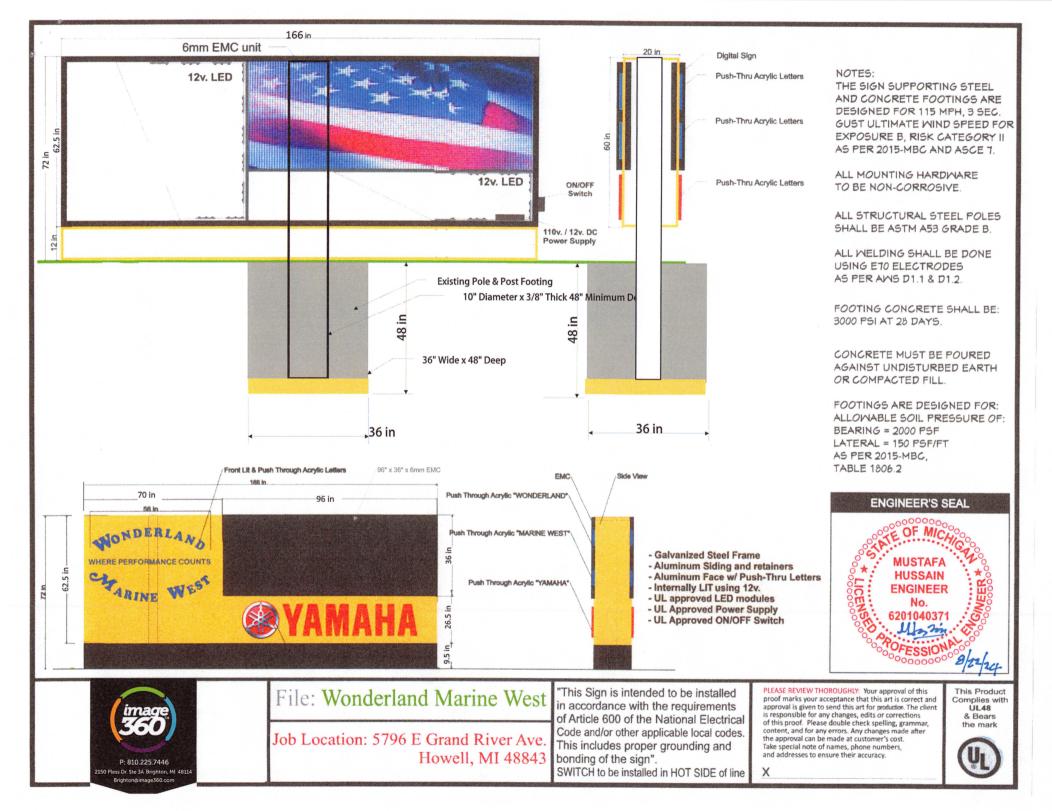

#### NEW BUSINESS:

1. 25-01...A request by Paul Mitter of MITTS LLC, 5796 E. Grand River, for a front yard setback variance and any other variances deemed necessary by the Zoning Board of Appeals, to construct a monument sign