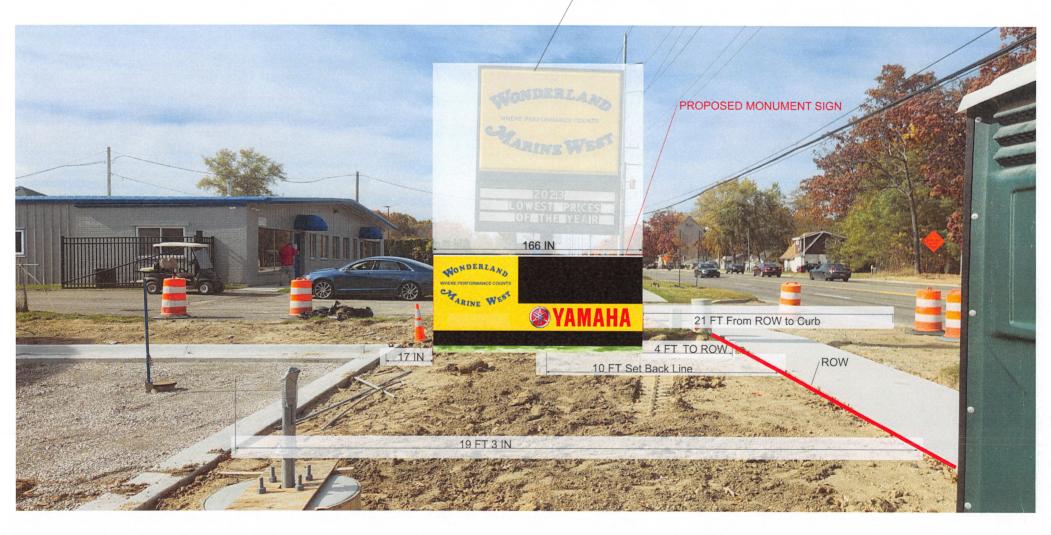

#### NEW BUSINESS:

1. 25-01...A request by Paul Mitter of MITTS LLC, 5796 E. Grand River, for a front yard setback variance and any other variances deemed necessary by the Zoning Board of Appeals, to construct a monument sign