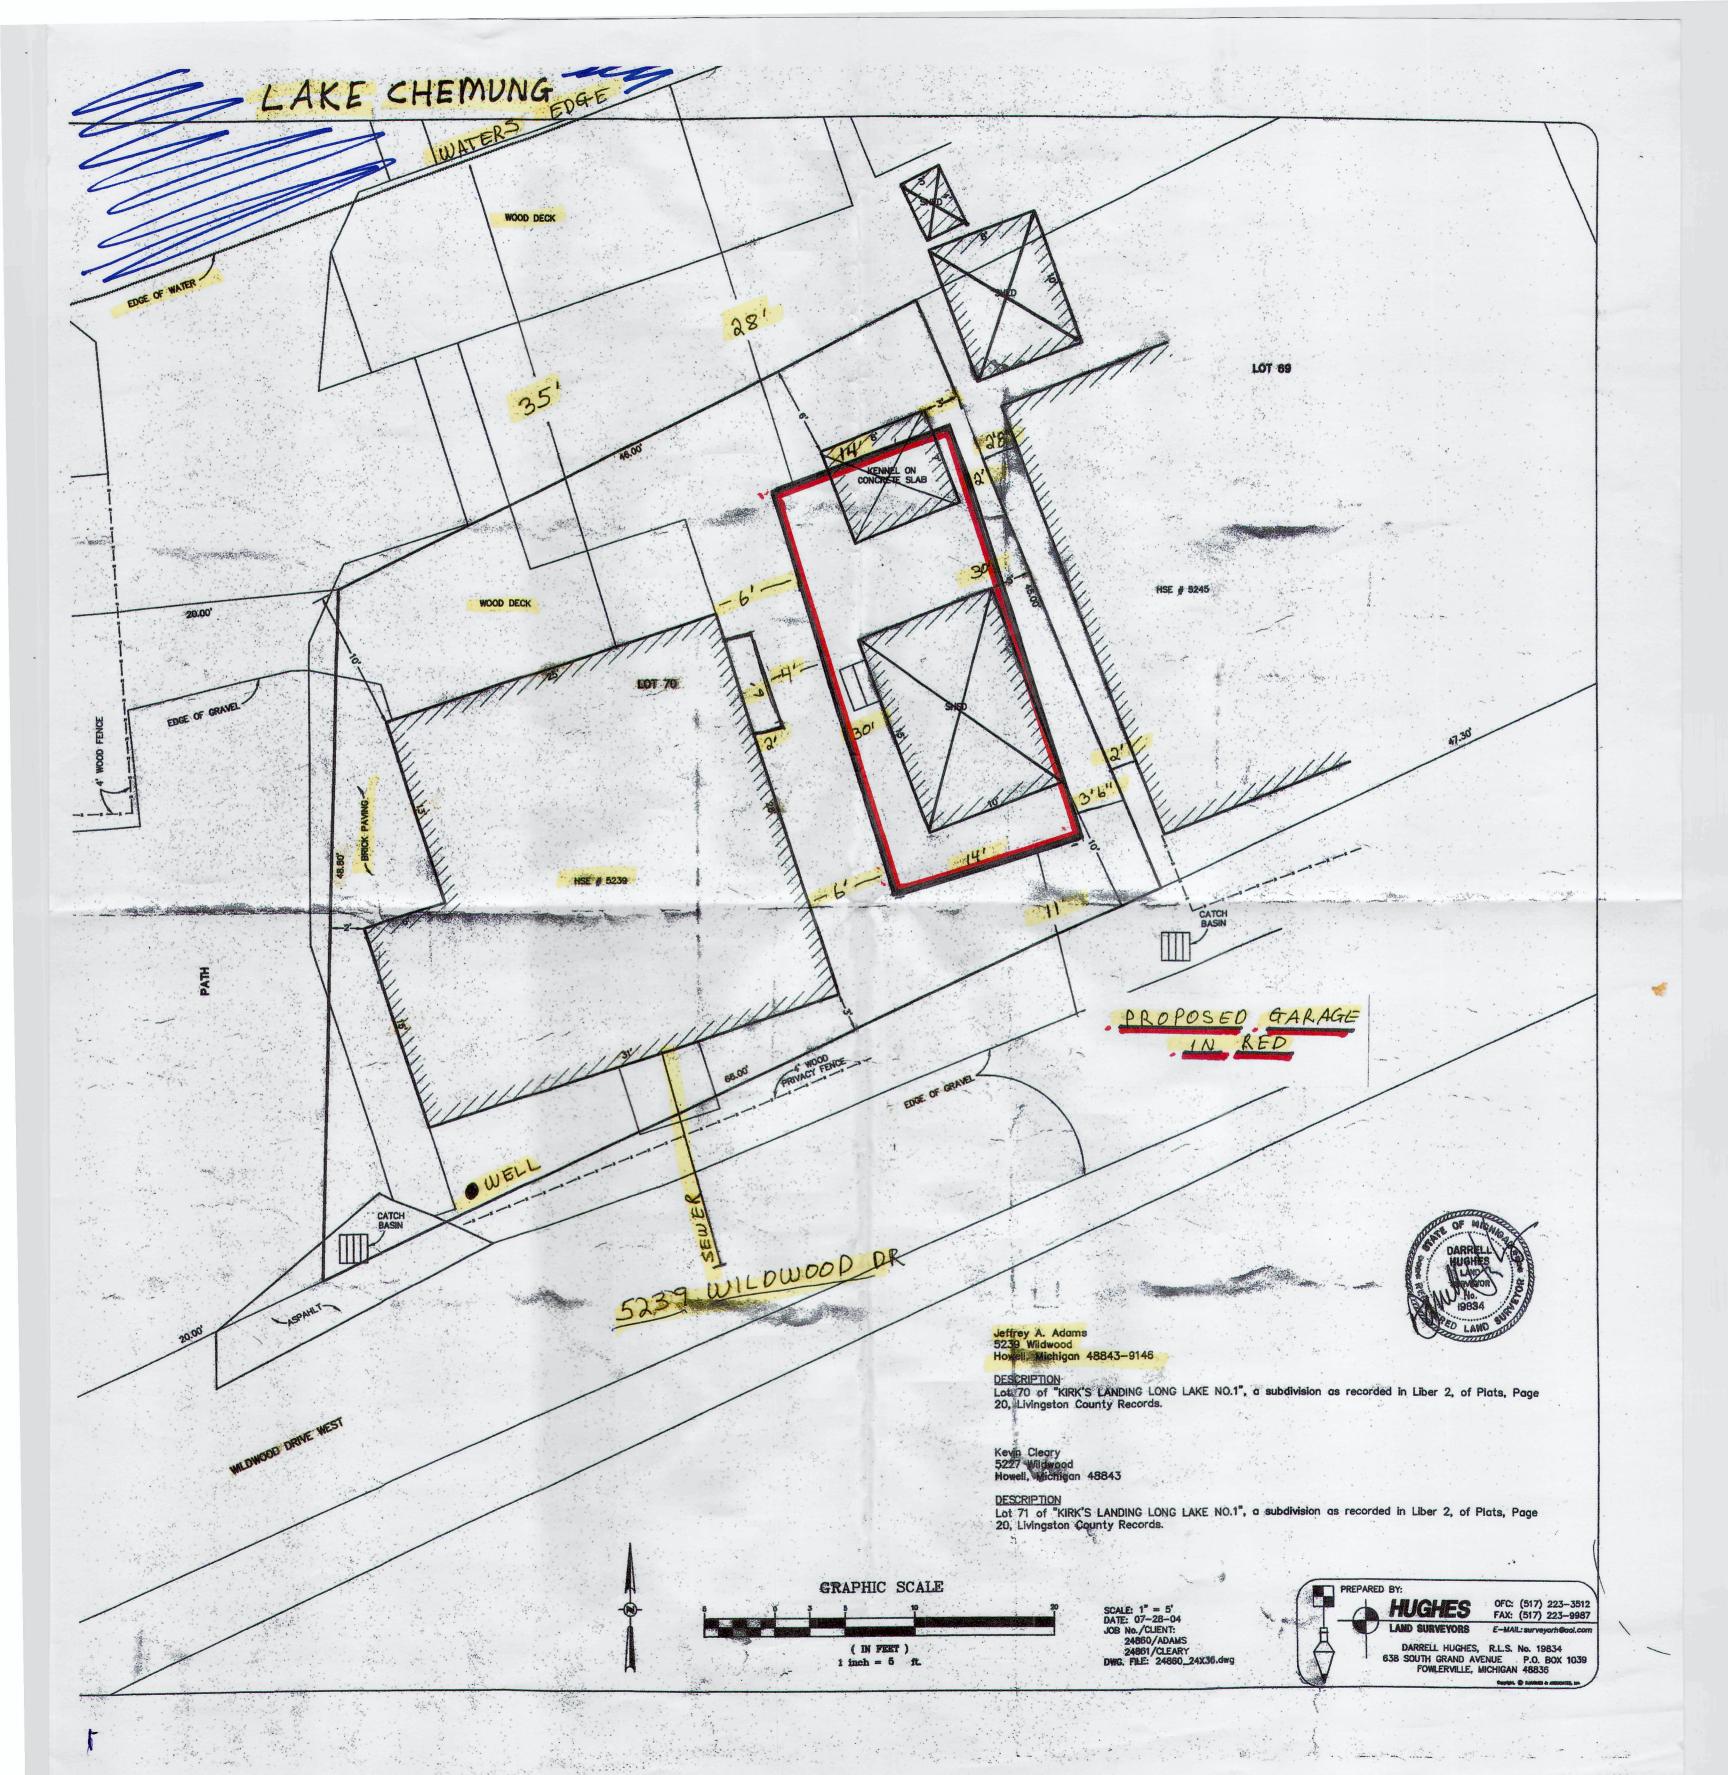

Failure to meet the submittal requirements may result in postponement or denial of this petition.

Please explain the proposed variance below:

1. Variance requested/intended property modifications: Request for lake road and side yard variances

to build 14'X30', 1 car 2 story garage 20' in height, 28' from the lake 11' from the road and 2'-3'6"

from side yard lot line of adjacent neighboring home

The following is per Article 23.05.03 of the Genoa Township Ordinance:

The proposed structure would have no effect on the neighborhood or the adjacent home. The proposed garage would certainly be a visual improvement over the existing shed.

Extraordinary Circumstances. There are exceptional or extraordinary circumstances or conditions applicable to the property or the intended use which are different than other properties in the same zoning district or the variance would make the property consistent with the majority of other properties in the vicinity. The need for the variance was not self-created by the applicant.

Of the 17 homes on the Southeast portion of Wildwood. Seven have existing garages. My extraordinary circumstances is the close proximity of the adjacent home at 5245 Wildwood to the property line 2'-2'8".

Enclosed is a letter of approval from my neighbor at 5245, A.J. Mitten to build such a structure. The side of the garage facing. Mr.Mitten would be 5/8 fire board requested by BOCA building code.

Impact on Surrounding Neighborhood. The variance will not interfere with or discourage the appropriate development, continued use, or value of adjacent properties and the surrounding neighborhood.