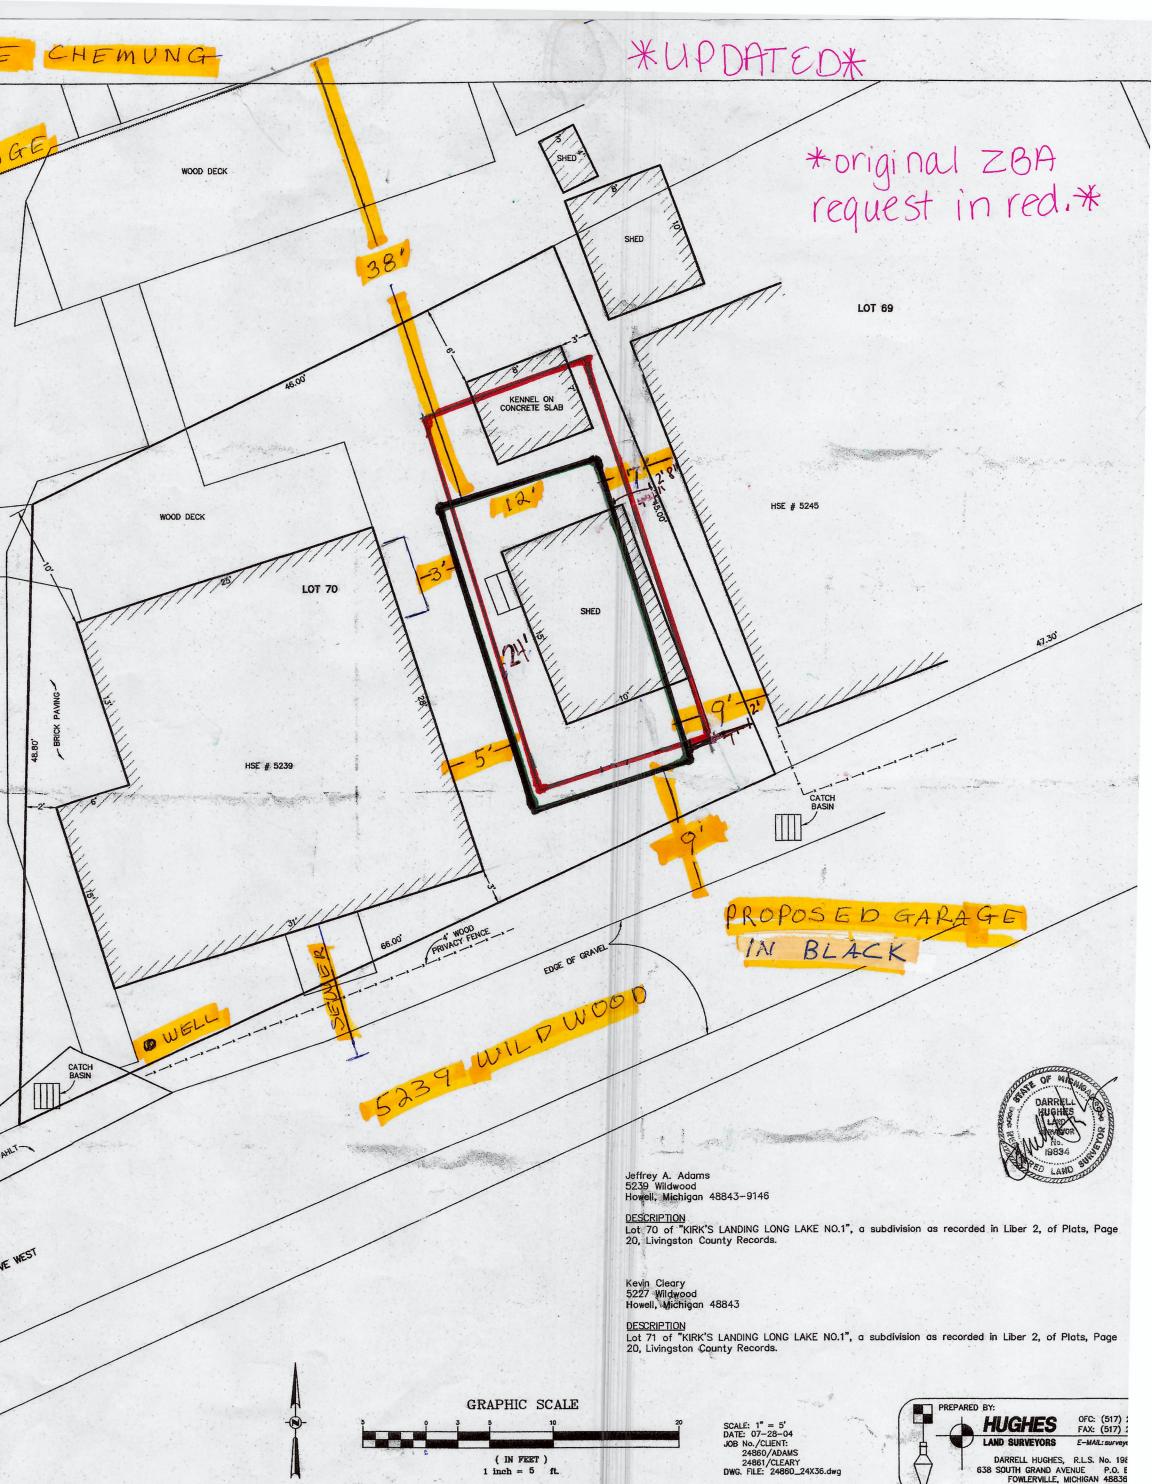

# PROPOSEA GARAGE

WILDWOOD

5245

nearma

October 2, 2024 ZRA Frecently spoke with my neighbor Jeff Adams at 5239 Wildwood Dr. about his desire to build a one car garage adjacent to my property at 5245 Wildwood Dr. He asked if I would have any concerns or reservations about this project. I cannot think of any issues I would have, In fact, I believe it would certainly be an improvement over his existing shed that is there now. Austin Mitter

#### **Summary**

The proposed project is to construct a 14' x 30' garage attached by a roof. In order to construct the proposed garage, the applicant would be required to obtain a front yard, side yard, waterfront yard setback and lot coverage variance. The proposed garage meets the height requirement for the LRR zoning. \*Following his first meeting, Mr. Adams agreed to table this and return in January. He is now proposing to reduce the size of the garage to 12' x 24' (previously requested 14' x 30'). By reducing the size of the building, he is reducing the side yard requests, waterfront variance request by 10' and will also not be required to obtain a lot coverage variance.

#### Variance Requests

| Accessory Buildings      | Side    | Waterfront | Front   |
|--------------------------|---------|------------|---------|
| Over 200 square feet     | Setback | Setback    | Setback |
| Required Setbacks        | 10'     | 40'        | 10'     |
|                          |         |            |         |
| Setback Amount Requested | 4'4"    | 38'        | 9′      |
| **UPDATED**              |         |            |         |
| Variance Amount          | 5'8"    | 2'         | 1'      |

- (a) Practical Difficulty/Substantial Justice –Strict compliance with the front yard, side yard, waterfront yard setback, and lot coverage requirement would prevent the applicant from constructing the proposed garage. There are multiple homes in immediate vicinity that do not meet the LRR setbacks or lot coverage requirements. Granting of the requested variance is not necessary for the preservation and enjoyment of the property.
- (b) Extraordinary Circumstances The exceptional or extraordinary condition of the property is the narrowness of the lot and the location of the existing home. Most lots in this area are small and nonconforming. The side yard and waterfront setback variance would make the property consistent with other properties in the vicinity, the need for the variance is not self-created. The neighboring property to the NE has a reduced side yard setback seen on an old survey of 2'making it difficult to adhere to the side yard setbacks.
- (c) Public Safety and Welfare The granting of the variance will not impair an adequate supply of light and air to adjacent property or unreasonably increase the congestion in public streets, or increase the danger of fire or endanger the public safety, comfort, morals or welfare of the inhabitants of the Township of Genoa.
- (d) Impact on Surrounding Neighborhood Staff does have concerns regarding the parking on the property. It appears that they maybe using the 20' dedicated 'walk' (shown on plat map) as parking. Staff is not aware if any other parking is available on site