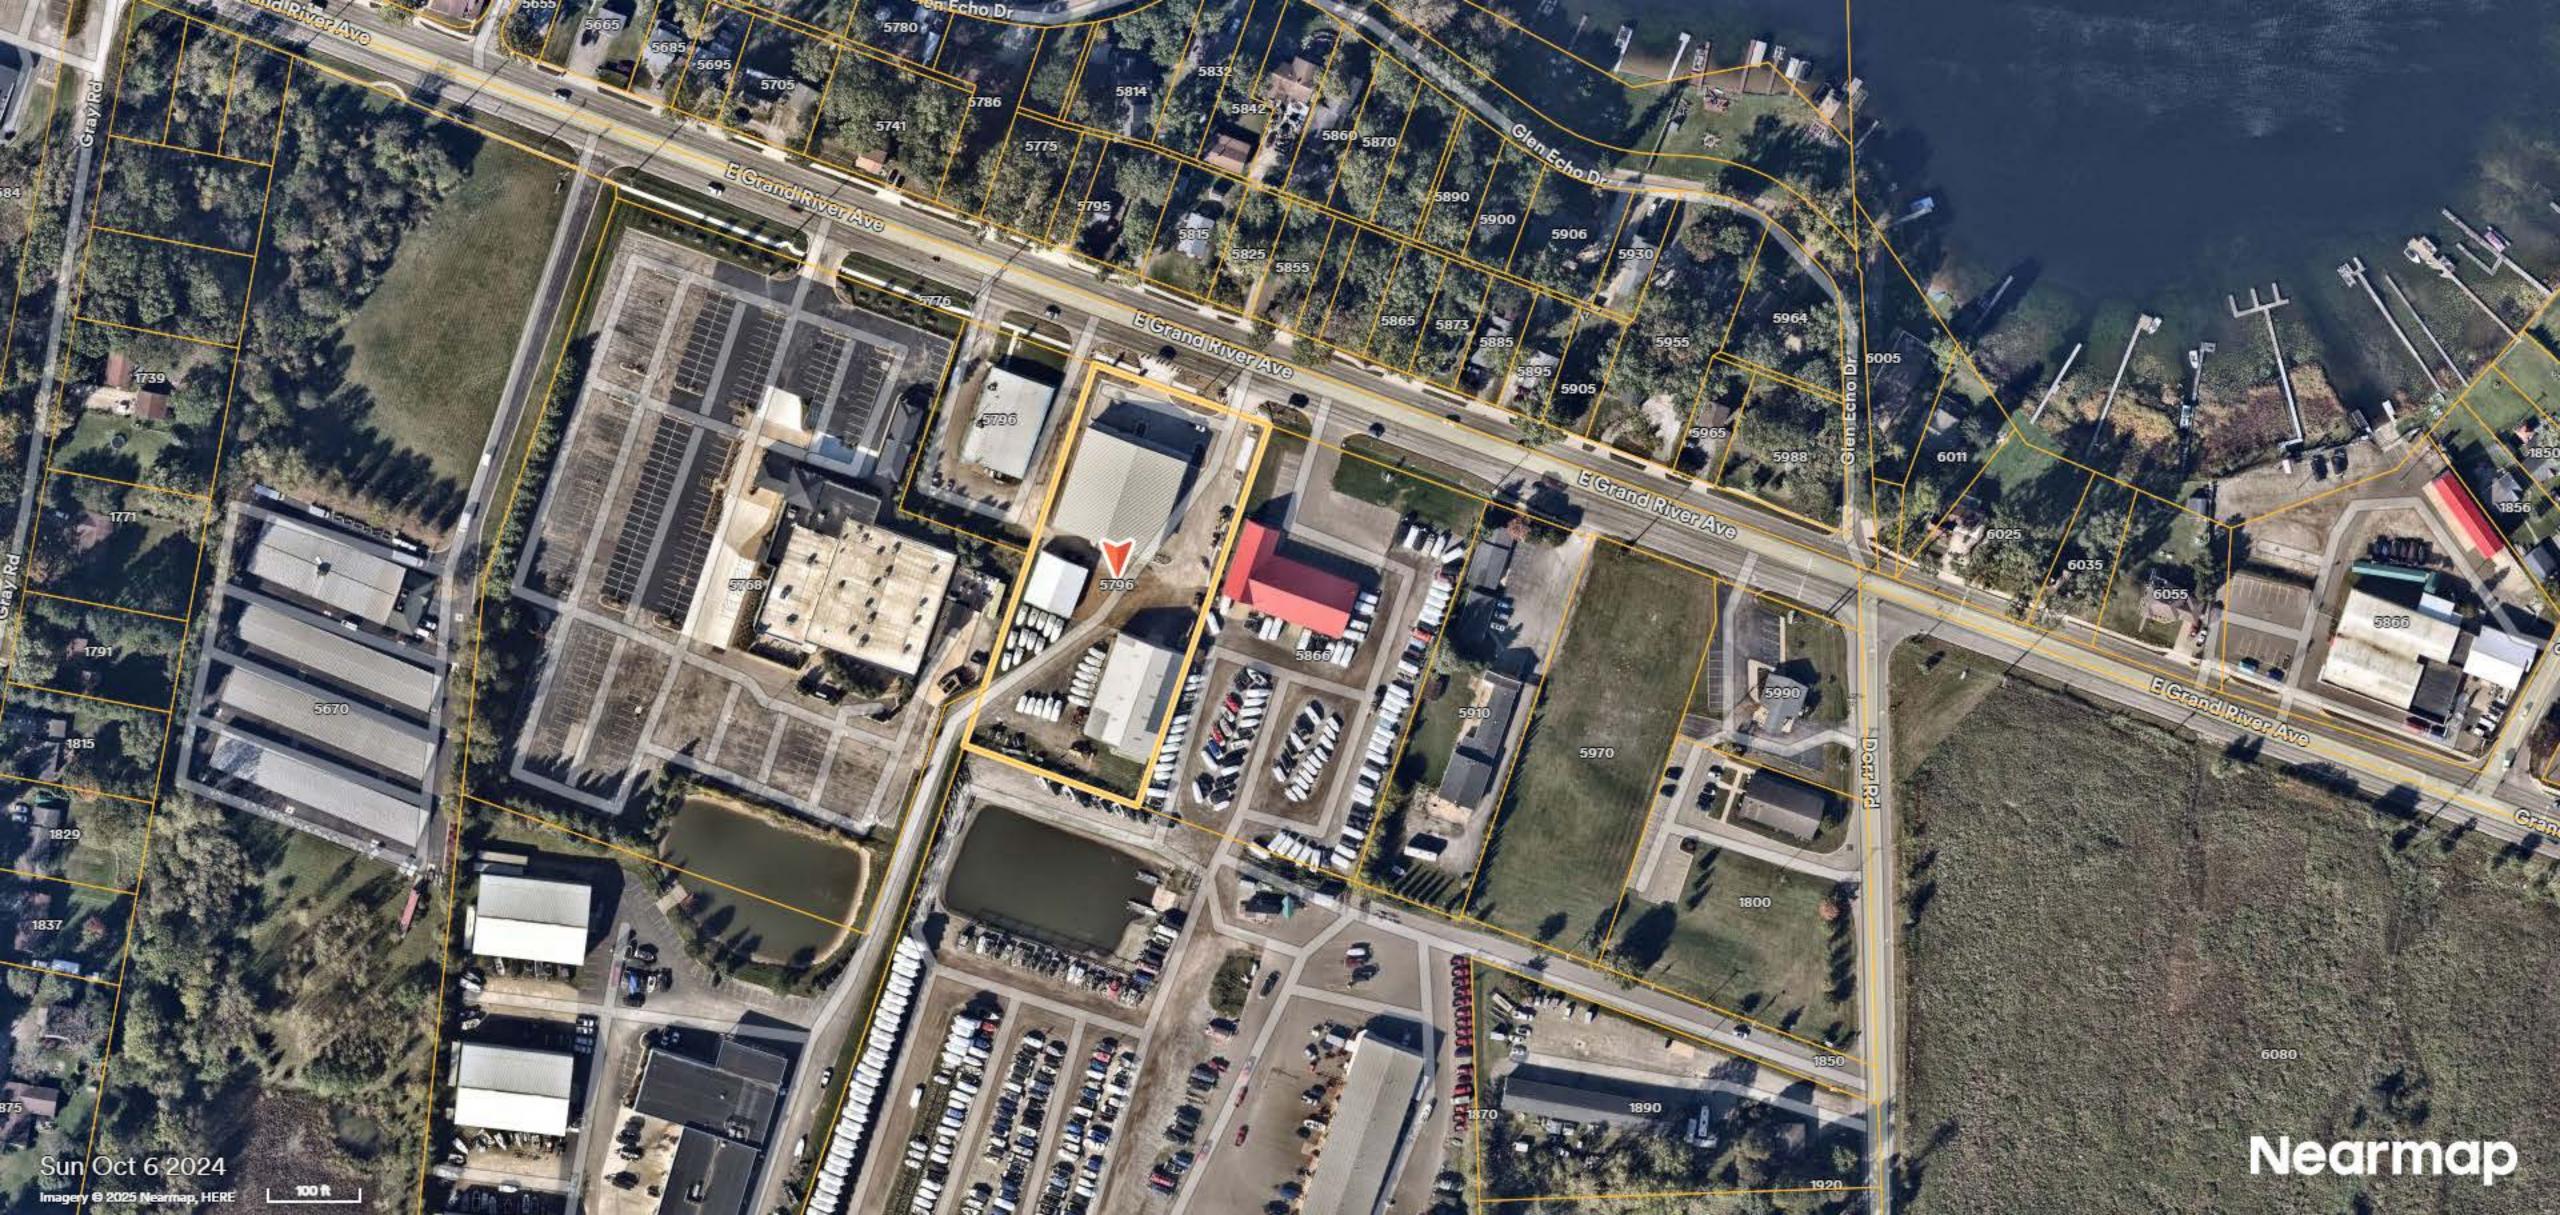

#### NEW BUSINESS:

1. 25-01...A request by Paul Mitter of MITTS LLC, 5796 E. Grand River, for a front yard setback variance and any other variances deemed necessary by the Zoning Board of Appeals, to construct a monument sign