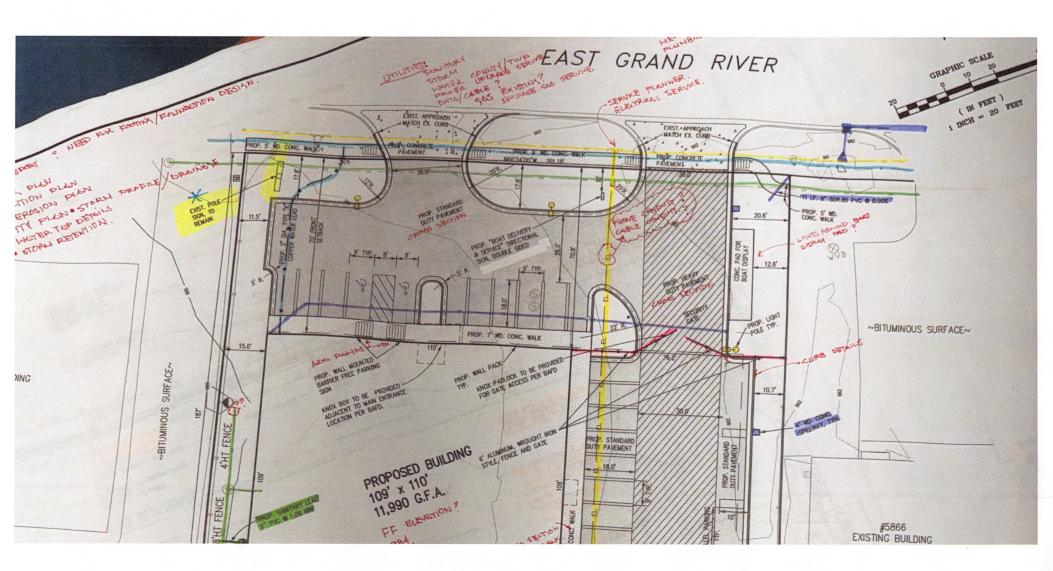

#### NEW BUSINESS:

1. 25-01...A request by Paul Mitter of MITTS LLC, 5796 E. Grand River, for a front yard setback variance and any other variances deemed necessary by the Zoning Board of Appeals, to construct a monument sign