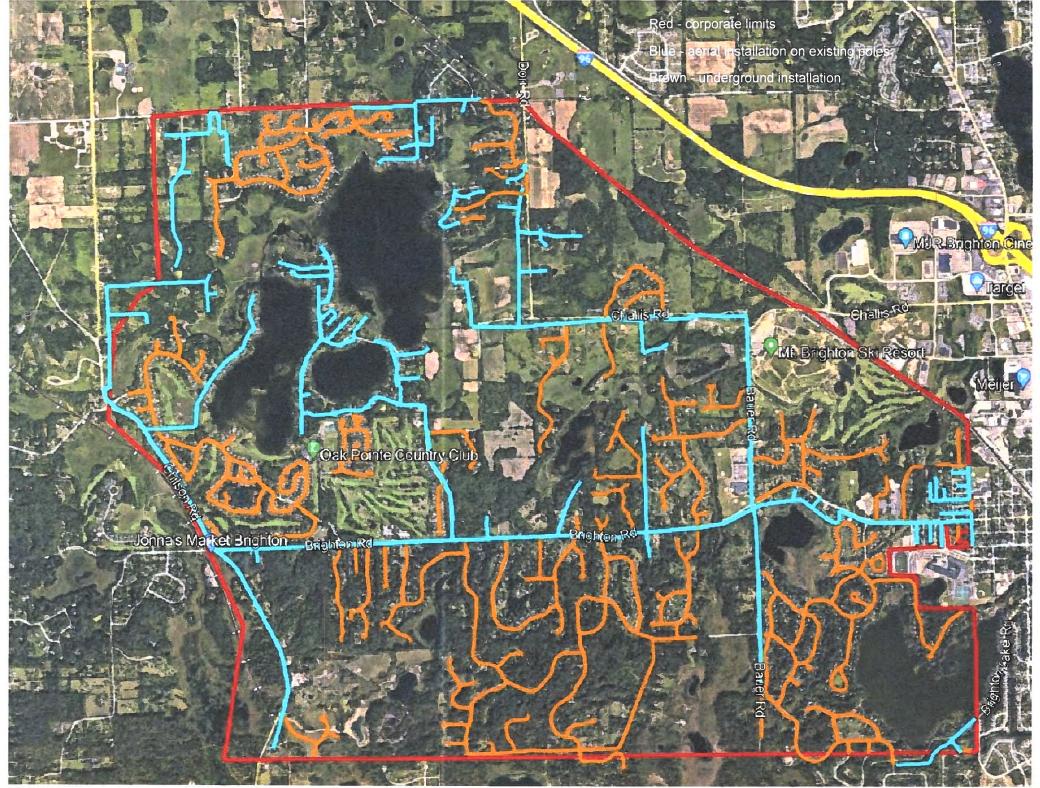

#### **Approval of Regular Agenda:**

- 3. Request for approval of year-end budget amendments for Fiscal Year 2023/2024 involving budget fund numbers: 101, 202, 208, 212, 249, 401, and 464. (Roll Call)
- 4. Request to approve a \$1,200,000 project agreement with the Livingston County Road Commission to reconstruct approximately 1.6 miles of Chilson Road from Beck Road to Grand River Avenue through the Pavement Preservation Program (PPP) with the Township's cost not to exceed \$600,000 from Road Improvement Fund #401-446-812-007.
- 5. Request for approval of the Uniform Video Service Local Franchise Agreement with WideOpenWest Mid Michigan, LLC (WOW! Internet, TV & Phone) including the revisions recommended by Township staff and counsel.