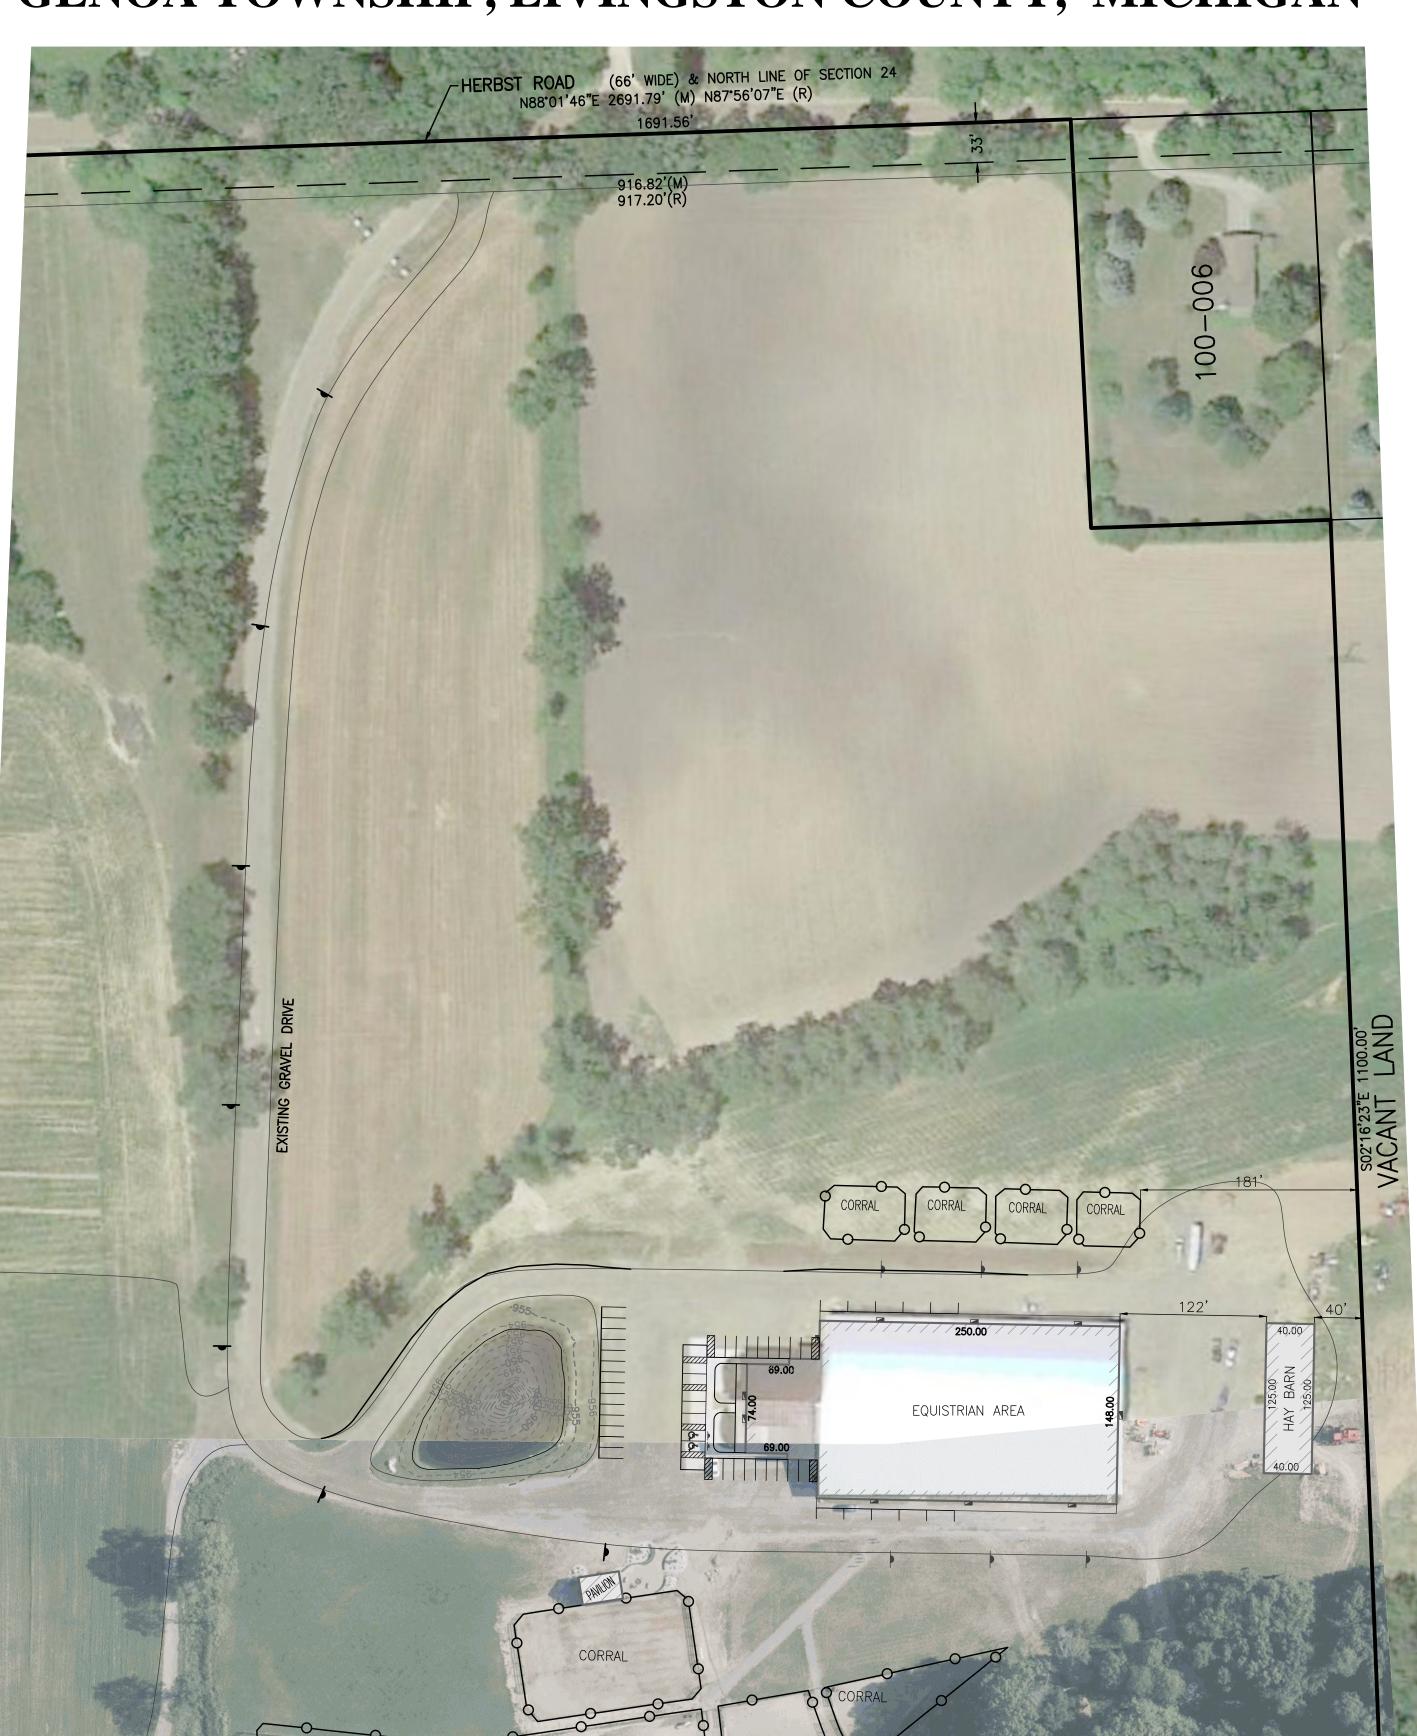

#### **Approval of Regular Agenda:**

- 4. Consideration of a recommendation for approval of a special land use application, environmental impact assessment and site plan for a commercial stable located at 7318 Herbst Road, east of Hubert Road. The request is petitioned by Nancy Merlo, Brighton Equestrian Club.
  - A. Disposition of Special Use Application.
  - B. Disposition of Environmental Impact Assessment (dated 4-22-22)
  - C. Disposition of Site Plan (dated 10-31-23)
- 5. Request for approval of poll workers and per diems for the February 27, 2024 Presidential Primary as recommended by the Election Commission and submitted by the Township Clerk.
- 6. Request for review and consideration for approval of amendments to the Travel and Mileage Expenses Policy.
- 7. Request from AT&T for the Metro Act Right of Way Permit Extension to end December 31, 2028.
- 8. Request for consideration of a Proclamation in Appreciation and recognition of February 4<sup>th</sup> as Rosa Parks Transit Equity Day.