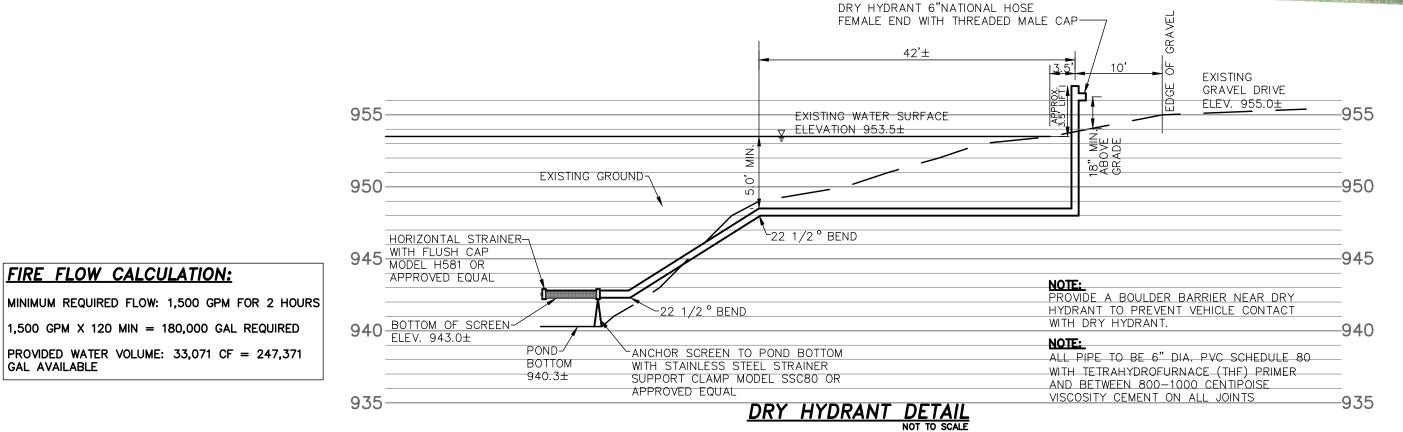

S ROAD AND PARKING LOT WERE WERE LOAD TESTED WITH A SEMI-TRUCK LOADED WITH GRAVEL TOTALING 97,840 LBS. IT WAS OBSERVED THAT THE DRIVING SURFACE WAS STABLE AND CAPABLE OF SUPPORTING A FIRE TRUCK. REFER TO HASTINGS TESTING ENGINEERS AND ENVIRONMENTAL INC. LETTER DATED FEB 8,

# DRY HYDRANT NOTE:

DRY HYDRANT ASSEMBLY TO BE INSTALLED PER GENOA TOWNSHIP STANDARDS AND SPECIFICATIONS. A BARREL HYDRANT SHALL BE INSTALLED INSTEAD OF A STEAMER HOSE CONNECTION OR AS DIRECTED BY THE GENOA TOWNSHIP FIRE DEPARTMENT OR ENGINEER,

THE SUCTION PIPE SHALL BE NO CLOSER THAN 2 FEET FROM THE BOTTOM AND MAINTAIN A MINIMUM OF 4 FEET OF WATER COVER.

THE SUCTION PIPE SHALL BE A 6 INCH DIAMETER PVC PIPE AND PROVIDED WITH A 6 INCH NATIONAL HOSE (NH) FEMALE-THREAD CONNECTION AND PROVIDED WITH A THREADED MALE CAP.





& GUTTER. SEE

IDEN DRIVE TO

NO PARKING FIRE LANE SIGN (TYP)

MINIMUM 26' WIDE

PROPOSED DRY HYDRANT

10' OFF EDGE OF DRIVE

WITH BOULDER BARRIER



juuju

MANUER SPREADIN

NEAREST RESIDENCE

EXISTING SEPTIC DRAIN FIELD

100' MIN

EXISTING SEPTIC TANK AND PUMF



Know what's below

SITE

HORSE STABLE:

**SEPTIC SYSTEM CAPACITY:** 

EXISTING SEPTIC TANK SEAT CAPACITY: SEWAGE FLOW: 5 GAL/SEAT 1500 GAL / 5 GAL/SEAT = 300 SEATS CAPACITY

SOIL TYPES IN DRAIN-FIELD: FINE SAND/LOAMY SAND MAX ACCEPTABLE APPLICATION RATE: 0.50 GAL/SF 2000 SF X 0.5 GAL/SF X 0.75 SAFETY FACTOR = 750 GAL 750 GAL / 5 GAL/SEAT = 150 SEATS

MAXIMUM ALLOWABLE SEPTIC CAPACITY= 150 PEOPLE

# **PARKING DATA:**

PROPOSED PARKING REQUIRED:

ONE (1) SPACE FOR EACH THREE (3) PERSONS MAXIMUM OCCUPANCY = 99 PEOPLE 1 SPACE X 9