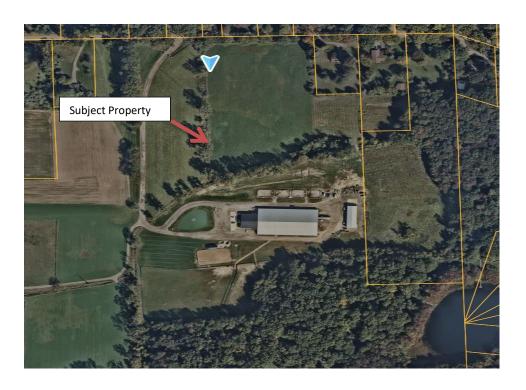

#### **Approval of Regular Agenda:**

- 4. Consideration of a recommendation for approval of a special land use application, environmental impact assessment and site plan for a commercial stable located at 7318 Herbst Road, east of Hubert Road. The request is petitioned by Nancy Merlo, Brighton Equestrian Club.
  - A. Disposition of Special Use Application.
  - B. Disposition of Environmental Impact Assessment (dated 4-22-22)
  - C. Disposition of Site Plan (dated 10-31-23)
- 5. Request for approval of poll workers and per diems for the February 27, 2024 Presidential Primary as recommended by the Election Commission and submitted by the Township Clerk.
- 6. Request for review and consideration for approval of amendments to the Travel and Mileage Expenses Policy.
- 7. Request from AT&T for the Metro Act Right of Way Permit Extension to end December 31, 2028.
- 8. Request for consideration of a Proclamation in Appreciation and recognition of February 4<sup>th</sup> as Rosa Parks Transit Equity Day.