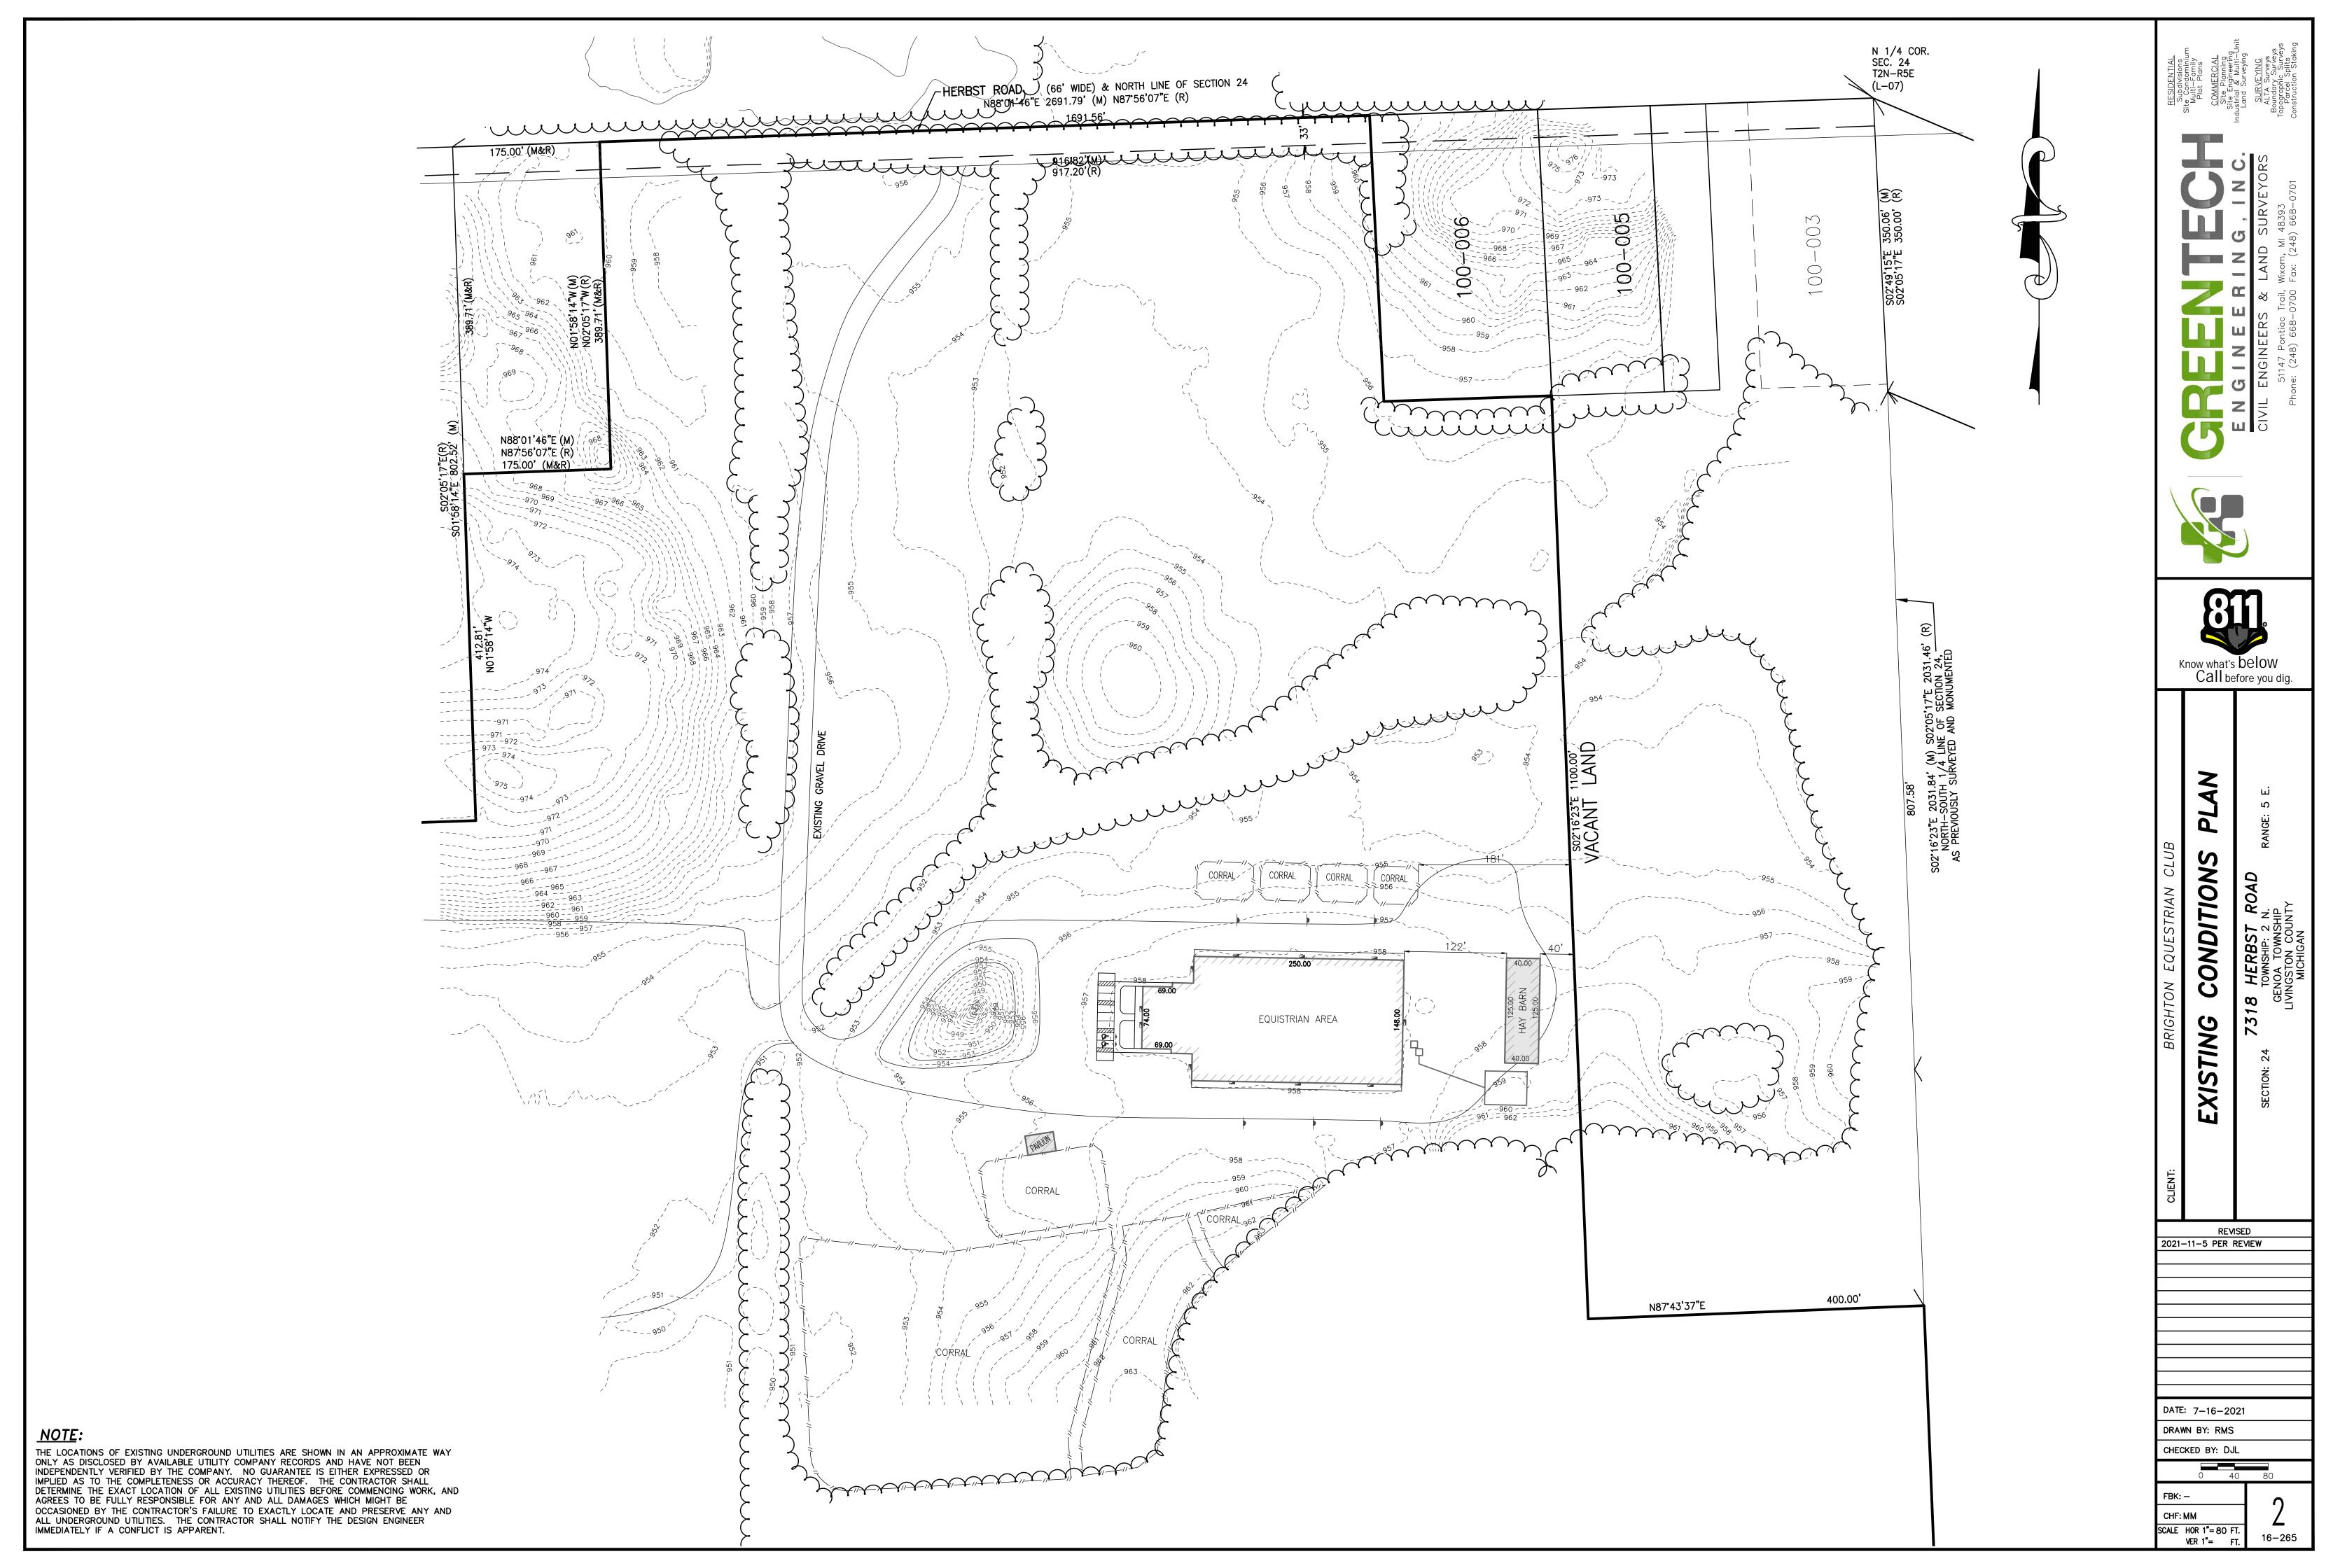

#### **Approval of Regular Agenda:**

- 4. Consideration of a recommendation for approval of a special land use application, environmental impact assessment and site plan for a commercial stable located at 7318 Herbst Road, east of Hubert Road. The request is petitioned by Nancy Merlo, Brighton Equestrian Club.
  - A. Disposition of Special Use Application.
  - B. Disposition of Environmental Impact Assessment (dated 4-22-22)
  - C. Disposition of Site Plan (dated 10-31-23)
- 5. Request for approval of poll workers and per diems for the February 27, 2024 Presidential Primary as recommended by the Election Commission and submitted by the Township Clerk.
- 6. Request for review and consideration for approval of amendments to the Travel and Mileage Expenses Policy.
- 7. Request from AT&T for the Metro Act Right of Way Permit Extension to end December 31, 2028.
- 8. Request for consideration of a Proclamation in Appreciation and recognition of February 4<sup>th</sup> as Rosa Parks Transit Equity Day.