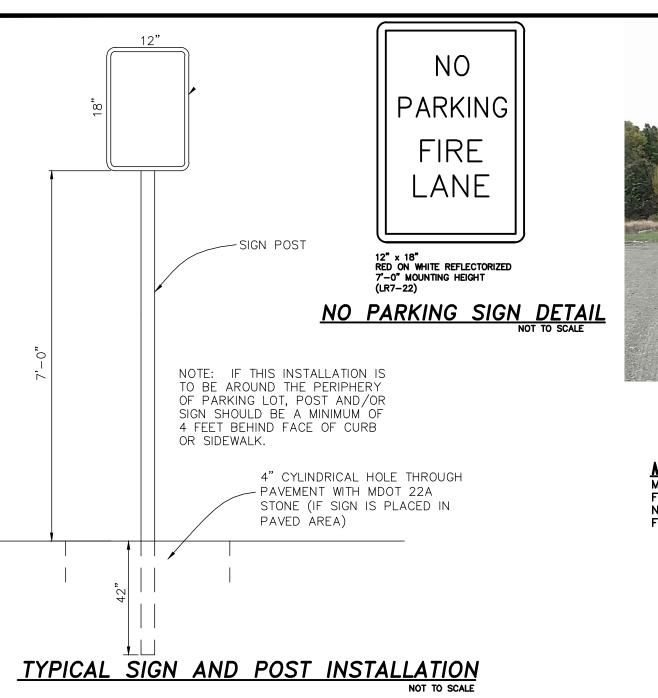

#### **Approval of Regular Agenda:**

- 4. Consideration of a recommendation for approval of a special land use application, environmental impact assessment and site plan for a commercial stable located at 7318 Herbst Road, east of Hubert Road. The request is petitioned by Nancy Merlo, Brighton Equestrian Club.
  - A. Disposition of Special Use Application.
  - B. Disposition of Environmental Impact Assessment (dated 4-22-22)
  - C. Disposition of Site Plan (dated 10-31-23)
- 5. Request for approval of poll workers and per diems for the February 27, 2024 Presidential Primary as recommended by the Election Commission and submitted by the Township Clerk.
- 6. Request for review and consideration for approval of amendments to the Travel and Mileage Expenses Policy.
- 7. Request from AT&T for the Metro Act Right of Way Permit Extension to end December 31, 2028.
- 8. Request for consideration of a Proclamation in Appreciation and recognition of February 4<sup>th</sup> as Rosa Parks Transit Equity Day.