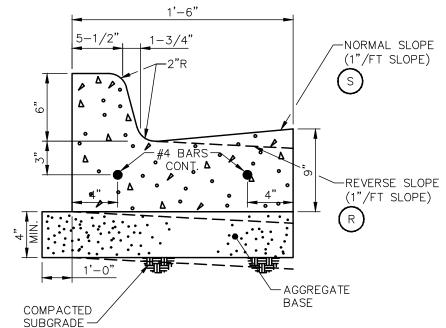

Y WITH THE LATEST STANDARDS OF THE MICHIGAN MANUAL OF UNIFORM
- TRAFFIC CONTROL DEVICES (MMUTCD). SINGLE SIGNS WITH NOMINAL DIMENSIONS OF 12"x18" OR SMALLER SHALL BE MOUNTED ON A GALVANIZED 2 LB. U-CHANNEL POST. MULTIPLE SIGNS AND/OR SIGNS WITH NOMINAL DIMENSIONS GREATER THAN 12"x18" SHALL BE MOUNTED ON A GALVANIZED 3 LB OR GREATER U-CHANNEL POST AS DICTATED BY THE WEIGHT OF THE PROPOSED SIGNS.
- ALL SIGNS SHALL BE INSTALLED WITH A BOTTOM OF SIGN HEIGHT BEING 7' FROM FINAL GRADE. 4. ALL SIGNING SHALL BE PLACED 2' FROM THE FACE OF THE CURB OR EDGE OF THE NEAREST SIDEWALK
- TO THE NEAR EDGE OF THE SIGN.
- TRAFFIC CONTROL SIGNS SHALL USE THE FHWA STANDARD ALPHABET SERIES. 6. TRAFFIC CONTROL SIGNS SHALL HAVE HIGH INTENSITY PRISMATIC (HIP) SHEETING TO MEET FHWA RETROREFLECTIVITY REQUIREMENTS.



# 18" CONC. CURB & GUTTER

# POND VOLUME

FIRE FLOW CALCULATION:

GAL AVAILABLE

1,500 GPM X 120 MIN = 180,000 GAL REQUIRED

PROVIDED WATER VOLUME: 33,071 CF = 247,371

| ELEVATION | AREA  | AVG. AREA | HEIGHT | VOLUME | CUM. VOLUME |
|-----------|-------|-----------|--------|--------|-------------|
| 944       | 1,454 |           |        |        |             |
| 945       | 2,167 | 1,811     | 1.0    | 1,811  | 1,811       |
|           | ,     | 2,586     | 1.0    | 2,586  | 4,396       |
| 946       | 3,004 | 3,483     | 1.0    | 3,483  | 7,879       |
| 947       | 3,961 | 0,400     | 1.0    | 0,400  | 7,070       |
| 948       | 5,033 | 4,497     | 1.0    | 4,497  | 12,376      |
| 340       | 3,033 | 5,626     | 1.0    | 5,626  | 18,002      |
| 949       | 6,219 | 6,864     | 1