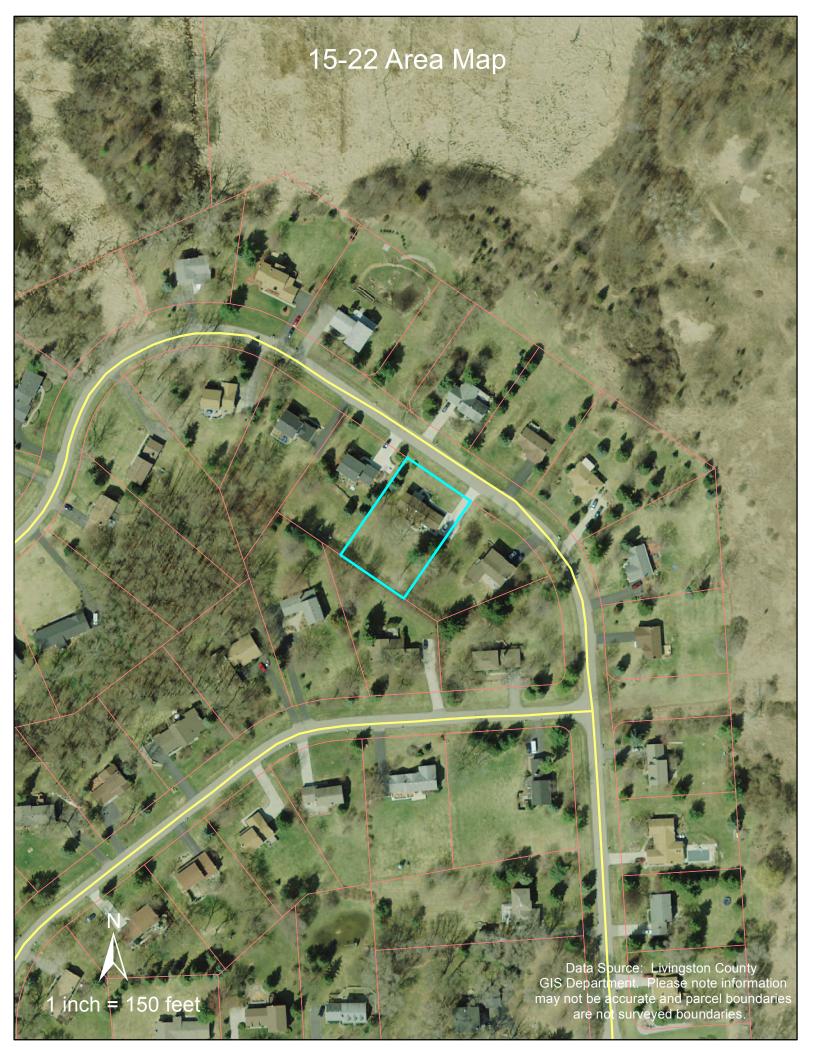

## ZONING BOARD OF APPEALS August 18, 2015 CASE #15-14

PROPERTY LOCATION: 1185 Sunrise Park Dr.

**PETITIONER:** Tim Chouinard

**ZONING:** LRR (Lake Resort Residential District)

WELL AND SEPTIC INFO: Sewer, Well