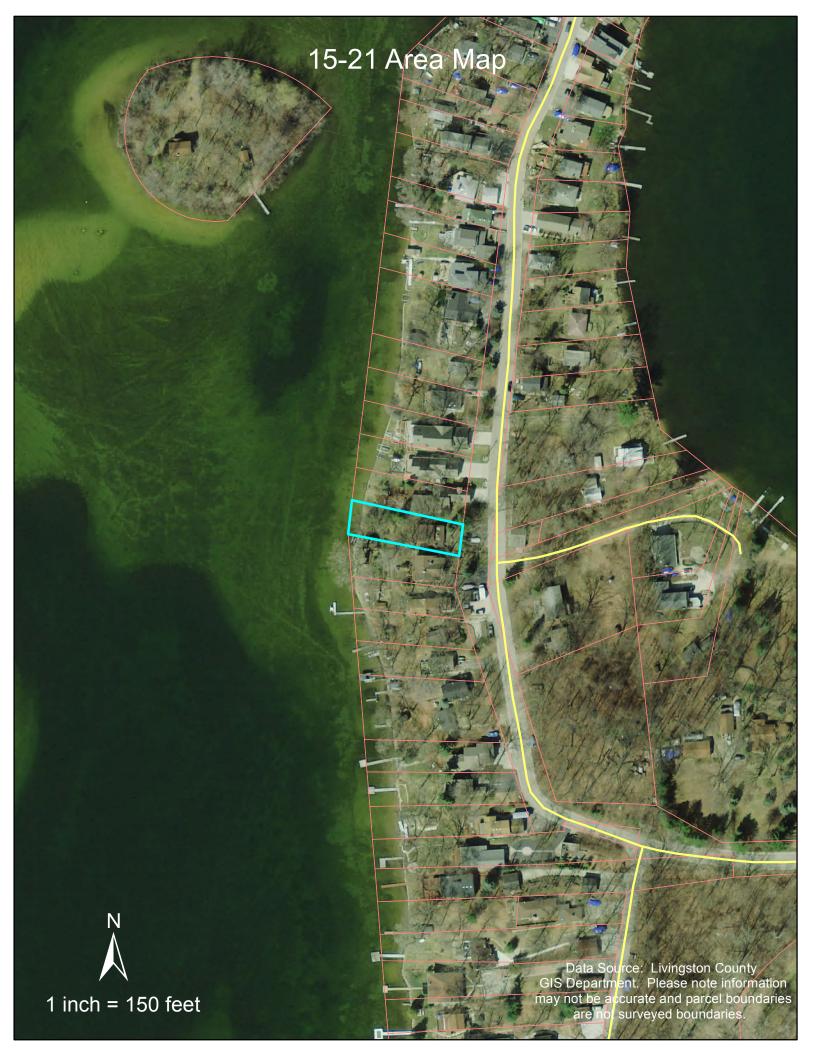

Call to the Public: (Please Note: The Board will not begin any new business after 10:00 p.m.)

- 1. 15-14 ... A request by Tim Chouinard at 1185 Sunrise Park, for a side yard setback variance, a front yard setback variance, and a variance from the maximum lot coverage to construct an attached garage and second story addition on an existing single family home.
- 2. 15-18 ... A request by David Gruber at 4066 Highcrest, for shoreline setback variance, a rear yard setback variance, a front yard setback variance, and a variance from the maximum lot coverage in order to construct a new single family home.
- 3. 15-15... A request by James Richard Ireton at 6221 Wagon Drive, for a rear yard setback variance in order to construct a detached accessory building.
- 4. 15-21... A request by David and Kathy Mancini at 4212 Higherest, for a front yard setback variance in order to construct an addition to the existing single family home.
- 5. 15-22... A request by Brandon Montney at 6518 Grand Circle Drive, for a front yard setback variance in order to construct a roof over an existing front porch.
- 6. 15-23... A request by Lyn Hewitt at 837 Sunrise Park, for a variance from the maximum lot coverage in order to construct a detached accessory building.
- 7. 15-24... A request by Erich Pearch at 3990 Beattie Road, for a rear yard setback variance in order to construct a detached accessory building.
- 8. 15-25... A request by Gordon & Robb MacKay at 4030 Highcrest, for a front yard setback variance in order to construct new single family home.

- 1. 15-14 ... A request by Tim Chouinard at 1185 Sunrise Park, for a side yard setback variance, a front yard setback variance, and a variance from the maximum lot coverage to construct an attached garage and second story addition on an existing single family home.
- 2. 15-18 ... A request by David Gruber at 4066 Highcrest, for shoreline setback variance, a rear yard setback variance, a front yard setback variance, and a variance from the maximum lot coverage in order to construct a new single family home.
- 3. 15-15... A request by James Richard Ireton at 6221 Wagon Drive, for a rear yard setback variance in order to construct a detached accessory building.
- 4. 15-21... A request by David and Kathy Mancini at 4212 Highcrest, for a front yard setback variance in order to construct an addition to the existing single family home.
- 5. 15-22... A request by Brandon Montney at 6518 Grand Circle Drive, for a front yard setback variance in order to construct a roof over an existing front porch.
- 6. 15-23... A request by Lyn Hewitt at 837 Sunrise Park, for a variance from the maximum lot coverage in order to construct a detached accessory building.
- 7. 15-24... A request by Erich Pearch at 3990 Beattie Road, for a rear yard setback variance in order to construct a detached accessory building.
- 8. 15-25... A request by Gordon & Robb MacKay at 4030 Highcrest, for a front yard setback variance in order to construct new single family home.