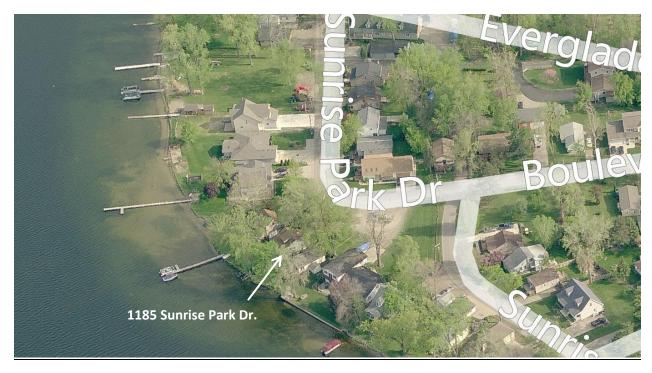

## ZONING BOARD OF APPEALS August 18, 2015 CASE #15-14

PROPERTY LOCATION: 1185 Sunrise Park Dr.

**PETITIONER:** Tim Chouinard

**ZONING:** LRR (Lake Resort Residential District)

WELL AND SEPTIC INFO: Sewer, Well

PETITIONERS REQUEST: A side yard setback variance and a front yard setback variance to

construct an attached garage and second story addition to an existing

house.

CODE REFERENCE: Section 3.04.01

STAFF COMMENTS: See Attached Staff Report