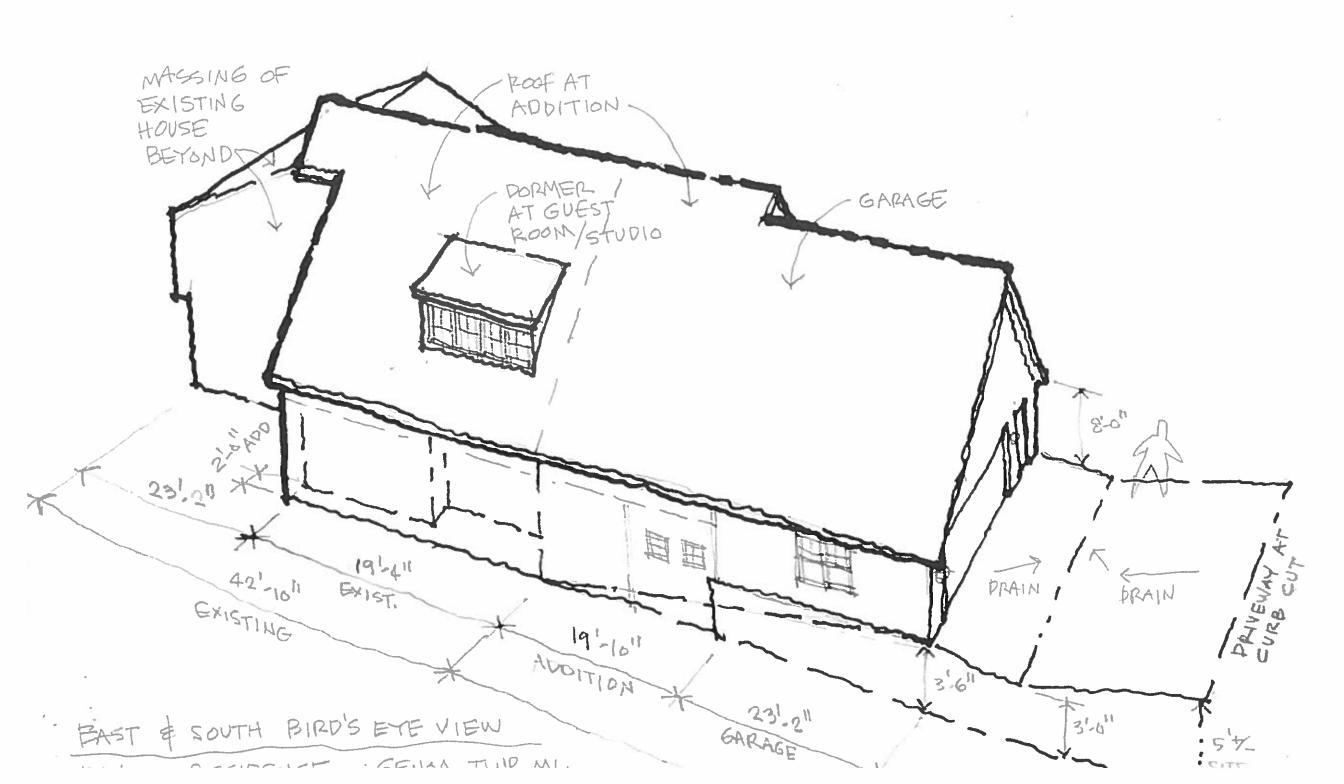

- 1. 15-14 ... A request by Tim Chouinard at 1185 Sunrise Park, for a side yard setback variance, a front yard setback variance, and a variance from the maximum lot coverage to construct an attached garage and second story addition on an existing single family home.
- 2. 15-18 ... A request by David Gruber at 4066 Highcrest, for shoreline setback variance, a rear yard setback variance, a front yard setback variance, and a variance from the maximum lot coverage in order to construct a new single family home.
- 3. 15-15... A request by James Richard Ireton at 6221 Wagon Drive, for a rear yard setback variance in order to construct a detached accessory building.
- 4. 15-21... A request by David and Kathy Mancini at 4212 Highcrest, for a front yard setback variance in order to construct an addition to the existing single family home.
- 5. 15-22... A request by Brandon Montney at 6518 Grand Circle Drive, for a front yard setback variance in order to construct a roof over an existing front porch.
- 6. 15-23... A request by Lyn Hewitt at 837 Sunrise Park, for a variance from the maximum lot coverage in order to construct a detached accessory building.
- 7. 15-24... A request by Erich Pearch at 3990 Beattie Road, for a rear yard setback variance in order to construct a detached accessory building.
- 8. 15-25... A request by Gordon & Robb MacKay at 4030 Highcrest, for a front yard setback variance in order to construct new single family home.