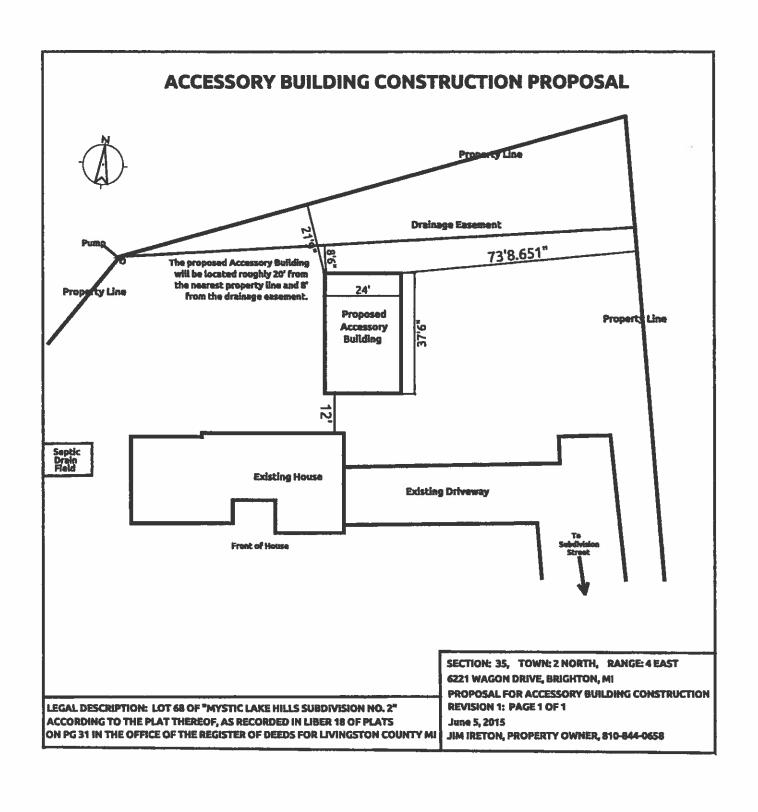

nt from constructing a larger detached accessory building.
- 2. The extraordinary or exceptional circumstance applicable to this property is the existing location of the house, which was constructed toward the rear yard of the property.
- 3. The need for the variances is due to the existing location of the house.
- 4. Granting of the requested variances will not impair an adequate supply of light and air to adjacent property or unreasonably increase the congestion in public streets, or increase the danger of fire or endanger the public safety, comfort, morals or welfare of the inhabitants of the Township.
- 5. Granting the requested variances will not interfere with or discourage the appropriate development, continued use, or value of adjacent properties and the surrounding neighborhood.





Figure 1: Plot 68 is 6221 Wagon Drive Parcel # 4711-34-401-068.



\*\*\*Information herein deemed reliable but not guaranteed\*\*\*

Parcel: 4711-34-401-068

**Owner's Name:** IRETON, JAMES R. & MARIE H.

**Property Address:** 6221 WAGON RD

BRIGHTON, MI 48116

3959-0917 Created: Liber/Page: / / 11 Split: Active: Active

**Public Impr.:** None Topography: **REFUSE** 

**Mailing Address:** 

IRETON, JAMES R. & MARIE H. 6221 WAGON RD

**BRIGHTON MI 48116** 

**Current Class:** Previous Class: Gov. Unit: MAP #

School:

**Neighborhood:** 

401.401 RESIDENTIAL-IMPROVED 401.401 RESIDENTIAL-IMPROVED 4711 GENOA CHARTER TOWNSHIP

V15-15

47010 BRIGHTON 4018 4018 MYSTIC

#### **Most Recent Sale Information**

Sold on 05/30/2003 for 265,000 by GULBERG, ERIC V. & JILL L..

Terms of Sale: ARMS-LE