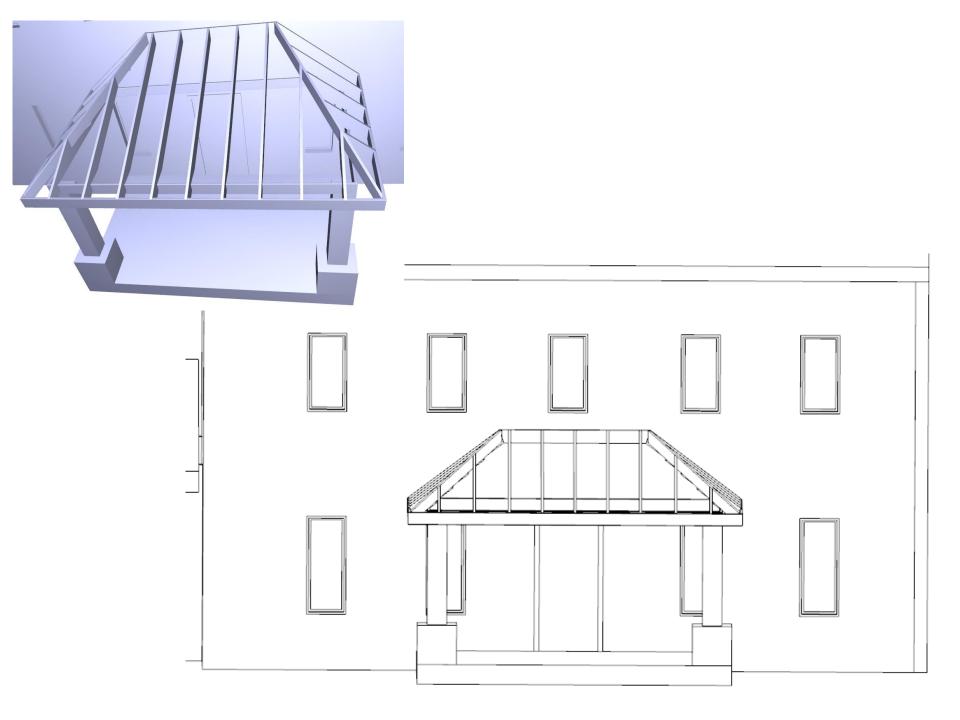

**Information Submitted:** Application, site plan, building plans

**Request:** Dimensional Variances

**Project Description**: Applicant is requesting a side yard setback variance and a front yard setback variance to construct an attached garage and second story addition to the existing house.

#### **Summary**

The proposed project is to construct a  $5' \times 19'$  addition and a second story addition on the existing house. In order to do this the applicant will need side yard setback variances.