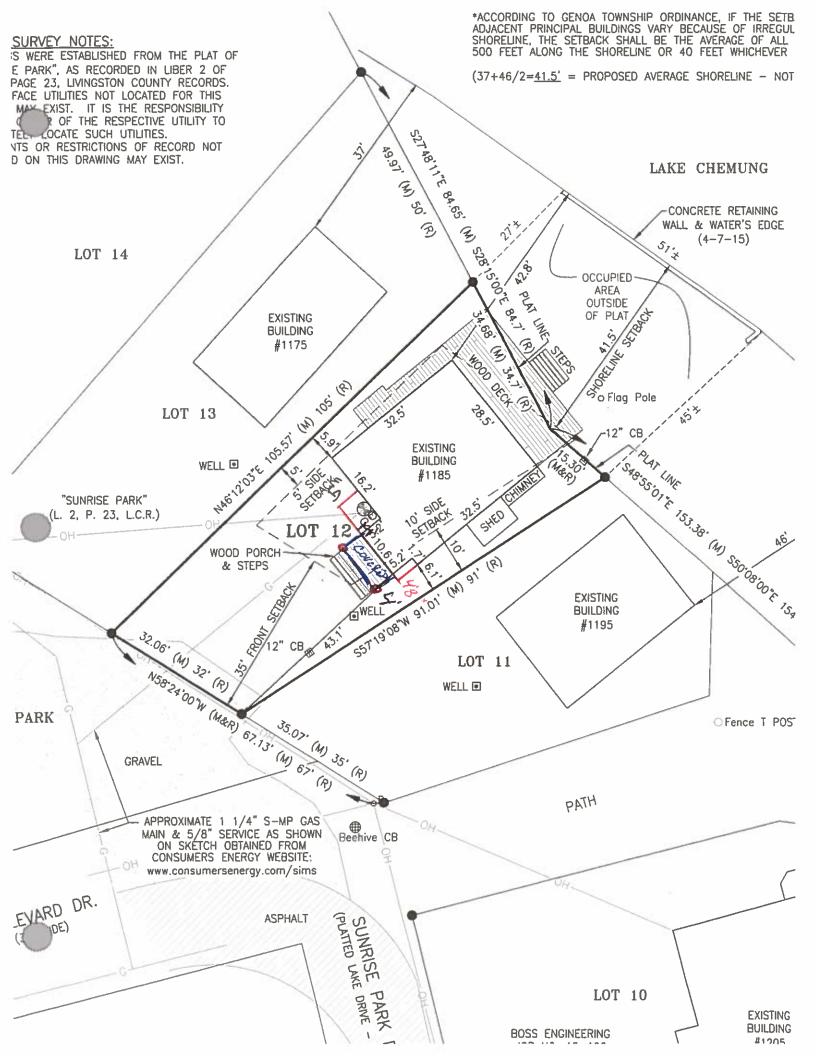

|                       | Front | One Side | Other Side | Shoreline | Height | Lot Coverage |
|-----------------------|-------|----------|------------|-----------|--------|--------------|
| Required<br>Setbacks  | 35'   | 10'      | 10'        | N/A       | N/A    | 35%          |
| Setbacks<br>Requested | 39.1' | 5.9'     | 4.6'       | N/A       | N/A    | 35%          |
| Variance Amount       | N/A   | 4.3'     | 5.4'       | N/A       | N/A    | N/A          |

#### **Summary**

The proposed project is to construct a  $5' \times 19'$  addition and a second story addition on the existing house. In order to do this the applicant will need side yard setback variances.

#### **Variance Requests**

The following are the various sections of the zoning ordinance that variances are being requested from:

Table 3.04.01: Required Side Yard Setback: 10' Proposed Side Yard Setback: 5.4'

Required Side Yard Setback: 10' Proposed Side Yard Setback: 4.3'