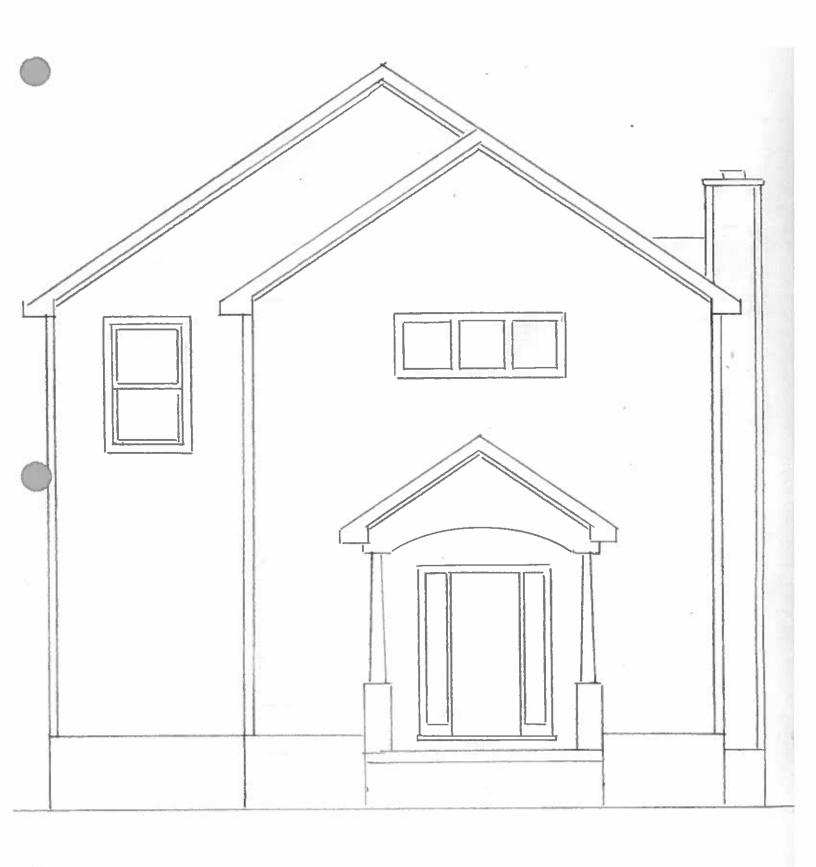

**Information Submitted:** Application, site plan, building plans

**Request:** Dimensional Variances

**Project Description**: Applicant is requesting a side yard setback variance and a front yard setback variance to construct an attached garage and second story addition to the existing house.

#### **Summary**

The proposed project is to construct a  $5' \times 19'$  addition and a second story addition on the existing house. In order to do this the applicant will need side yard setback variances.