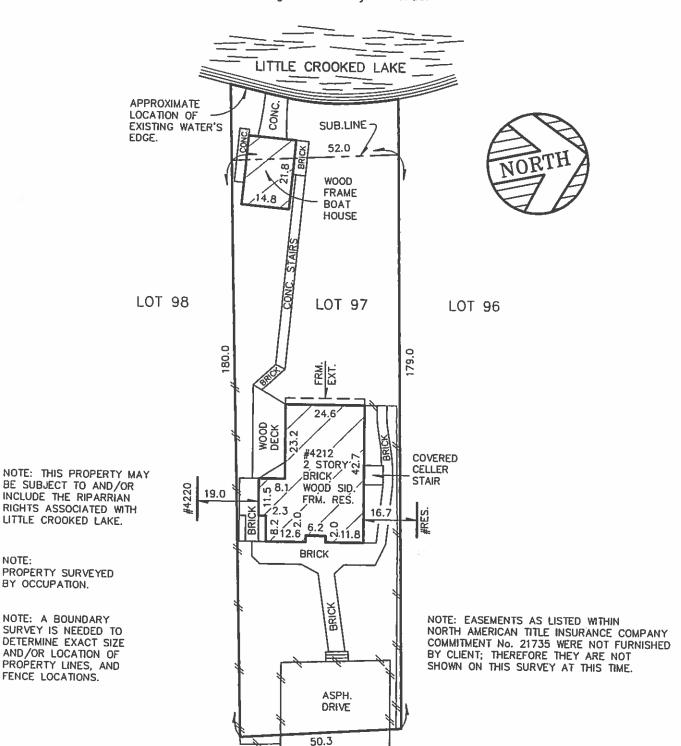

## ZONING BOARD OF APPEALS August 18, 2015 CASE #15-14

PROPERTY LOCATION: 1185 Sunrise Park Dr.

**PETITIONER:** Tim Chouinard

**ZONING:** LRR (Lake Resort Residential District)

WELL AND SEPTIC INFO: Sewer, Well

PETITIONERS REQUEST: A side yard setback variance and a front yard setback variance to

construct an attached garage and second story addition to an existing

house.

CODE REFERENCE: Section 3.04.01

STAFF COMMENTS: See Attached Staff Report

|                       | Front | One Side | Other Side | Shoreline | Height | Lot Coverage |
|-----------------------|-------|----------|------------|-----------|--------|--------------|
| Required<br>Setbacks  | 35'   | 10'      | 10'        | N/A       | N/A    | 35%          |
| Setbacks<br>Requested | 39.1' | 5.9'     | 4.6'       | N/A       | N/A    | 35%          |
| Variance Amount       | N/A   | 4.3'     | 5.4'       | N/A       | N/A    | N/A          |