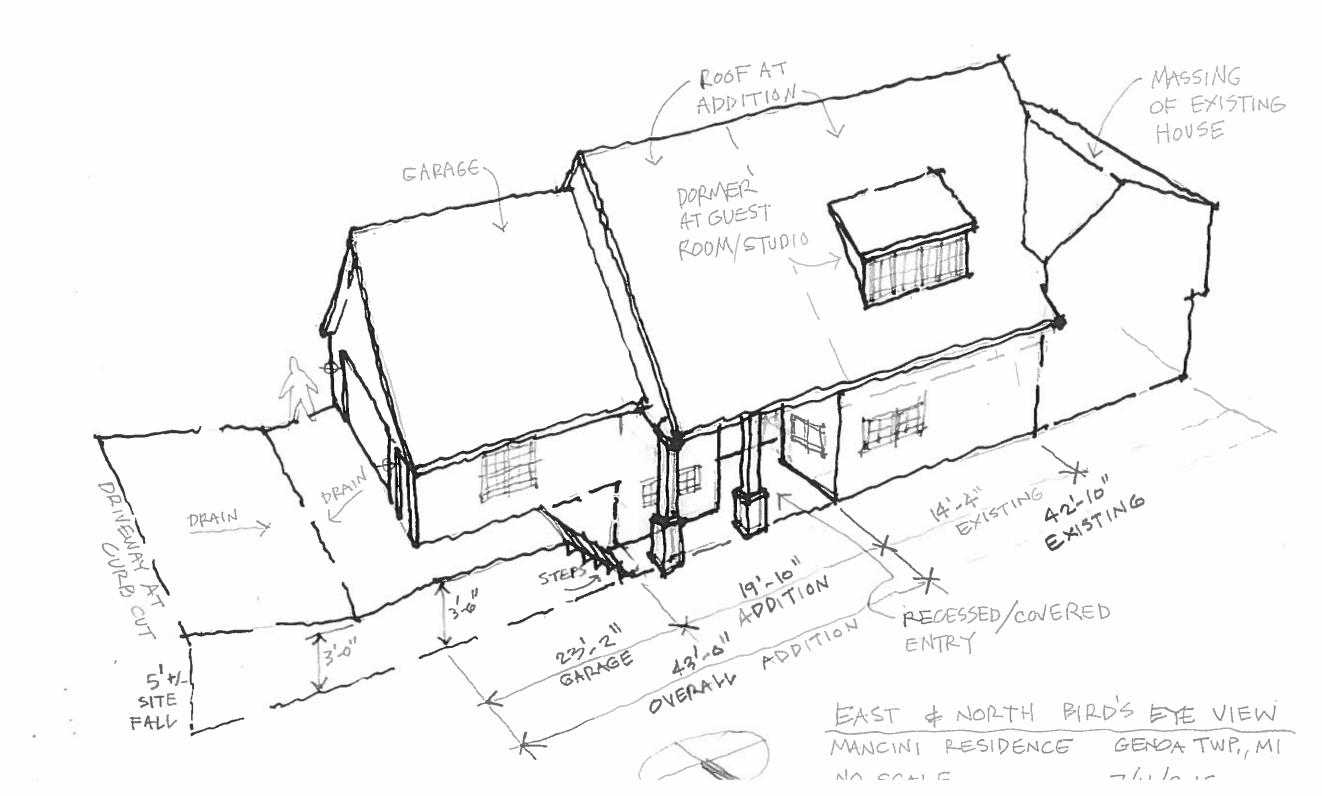

- 1. 15-14 ... A request by Tim Chouinard at 1185 Sunrise Park, for a side yard setback variance, a front yard setback variance, and a variance from the maximum lot coverage to construct an attached garage and second story addition on an existing single family home.
- 2. 15-18 ... A request by David Gruber at 4066 Highcrest, for shoreline setback variance, a rear yard setback variance, a front yard setback variance, and a variance from the maximum lot coverage in order to construct a new single family home.
- 3. 15-15... A request by James Richard Ireton at 6221 Wagon Drive, for a rear yard setback variance in order to construct a detached accessory building.
- 4. 15-21... A request by David and Kathy Mancini at 4212 Highcrest, for a front yard setback variance in order to construct an addition to the existing single family home.
- 5. 15-22... A request by Brandon Montney at 6518 Grand Circle Drive, for a front yard setback variance in order to construct a roof over an existing front porch.
- 6. 15-23... A request by Lyn Hewitt at 837 Sunrise Park, for a variance from the maximum lot coverage in order to construct a detached accessory building.
- 7. 15-24... A request by Erich Pearch at 3990 Beattie Road, for a rear yard setback variance in order to construct a detached accessory building.
- 8. 15-25... A request by Gordon & Robb MacKay at 4030 Highcrest, for a front yard setback variance in order to construct new single family home.