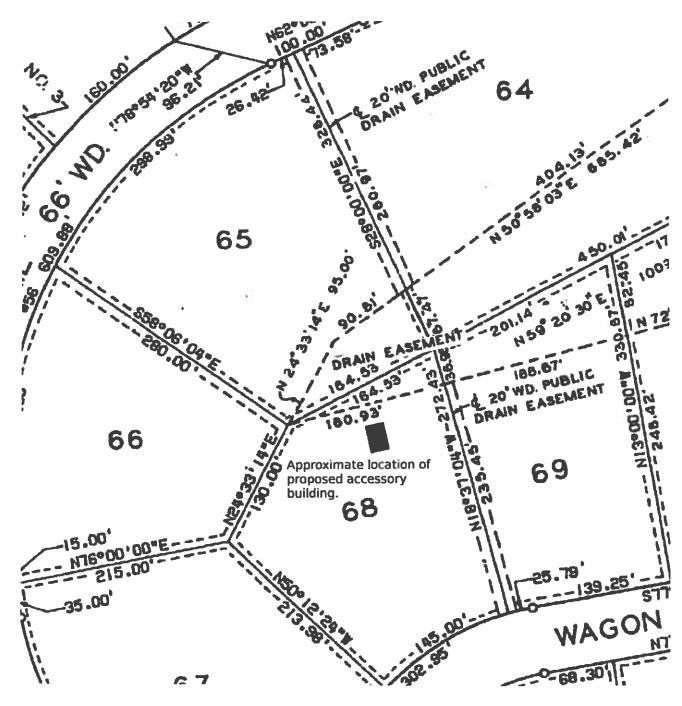

from constructing a larger detached accessory building.
- 2. The extraordinary or exceptional circumstance applicable to this property is the existing location of the house, which was constructed toward the rear yard of the property.
- 3. The need for the variances is due to the existing location of the house.
- 4. Granting of the requested variances will not impair an adequate supply of light and air to adjacent property or unreasonably increase the congestion in public streets, or increase the danger of fire or endanger the public safety, comfort, morals or welfare of the inhabitants of the Township.
- 5. Granting the requested variances will not interfere with or discourage the appropriate development, continued use, or value of adjacent properties and the surrounding neighborhood.





Figure 1: Plot 68 is 6221 Wagon Drive Parcel # 4711-34-401-068.



\*\*\*Information herein deemed reliable but not guaranteed\*\*\*

Parcel: 4711-34-401-068

**Owner's Name:** IRETON, JAMES R. & MARIE H.

**Property Address:** 6221 WAGON RD

BRIGHTON, MI 48116

3959-0917 Created: Liber/Page: / / 11 Split: Active: Active

**Public Impr.:** None Topography: **REFUSE** 

**Mailing Address:** 

IRETON, JAMES R. & MARIE H. 6221 WAGON RD

**BRIGHTON MI 48116** 

**Current Class:** Previous Class: Gov. Unit: MAP #

School:

**Neighborhood:** 

401.401 RESIDENTIAL-IMPROVED 401.401 RESIDENTIAL-IMPROVED 4711 GENOA CHARTER TOWNSHIP

V15-15

47010 BRIGHTON 4018 4018 MYSTIC

#### **Most Recent Sale Information**

Sold on 05/30/2003 for 265,000 by GULBERG, ERIC V. & JILL L..

Terms of Sale: ARMS-LENG