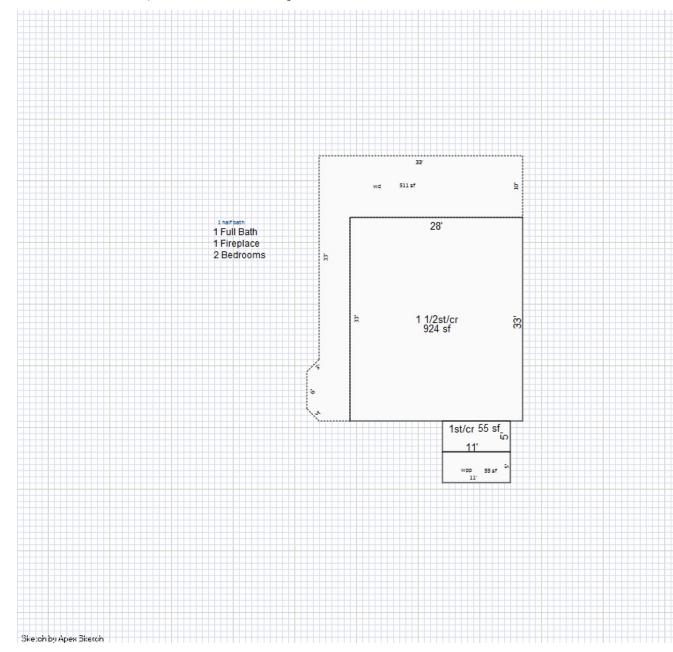

Full Baths: 1 Half Baths: 1

Floor Area: 979 Ground Area: 979 Garage Area: 0 Basement Area: 0 Basement Walls: Estimated TCV: 126,808