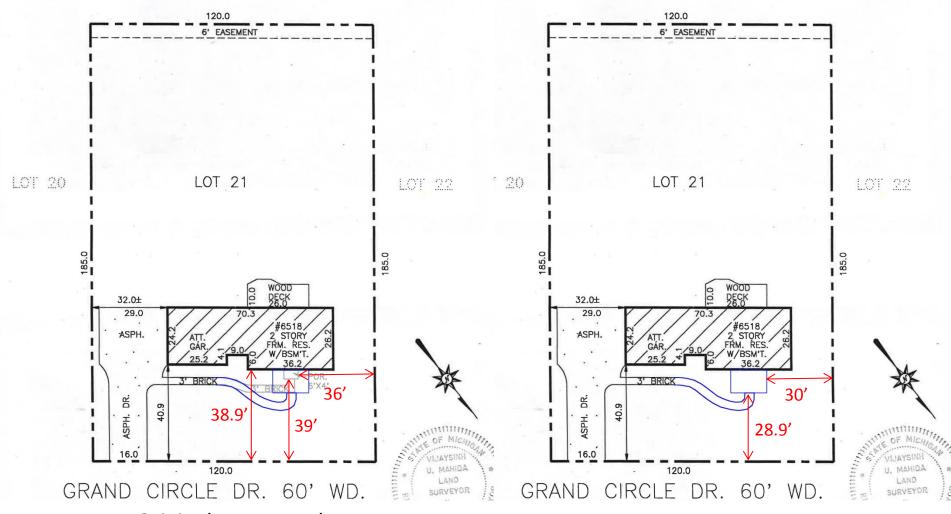

|                       | Front | One Side | Other Side | Shoreline | Height | Lot Coverage |
|-----------------------|-------|----------|------------|-----------|--------|--------------|
| Required<br>Setbacks  | 35'   | 10'      | 10'        | N/A       | N/A    | 35%          |
| Setbacks<br>Requested | 39.1' | 5.9'     | 4.6'       | N/A       | N/A    | 35%          |
| Variance Amount       | N/A   | 4.3'     | 5.4'       | N/A       | N/A    | N/A          |