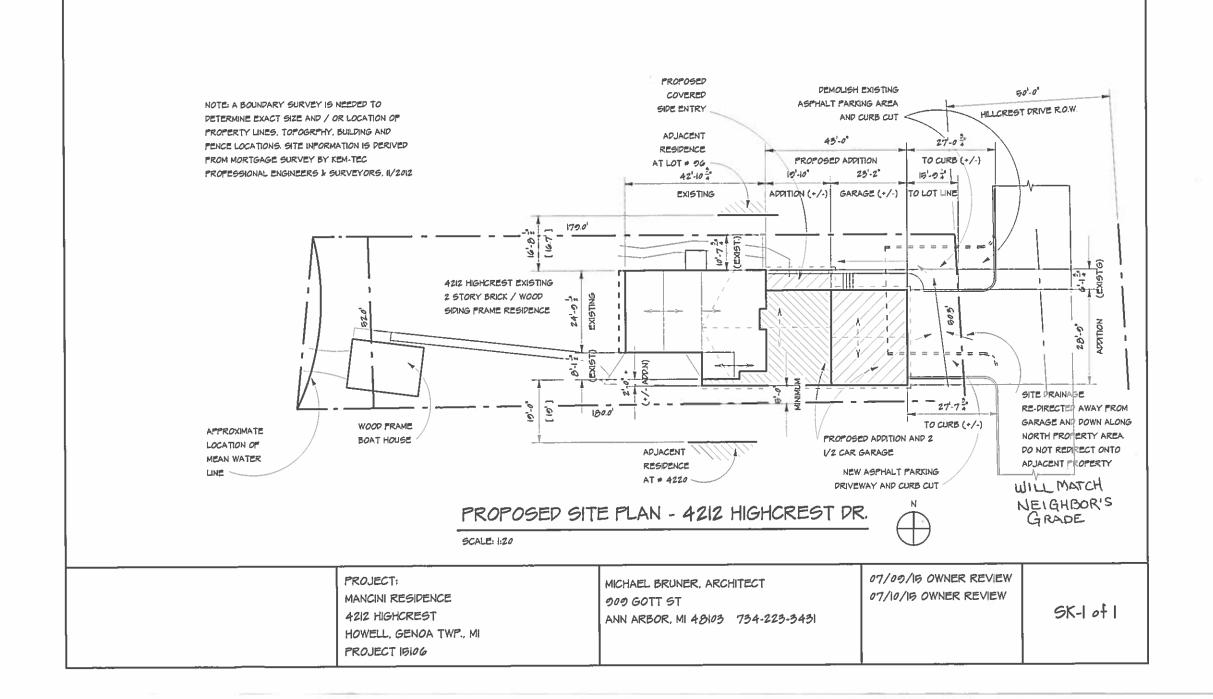

- 1. 15-14 ... A request by Tim Chouinard at 1185 Sunrise Park, for a side yard setback variance, a front yard setback variance, and a variance from the maximum lot coverage to construct an attached garage and second story addition on an existing single family home.
- 2. 15-18 ... A request by David Gruber at 4066 Highcrest, for shoreline setback variance, a rear yard setback variance, a front yard setback variance, and a variance from the maximum lot coverage in order to construct a new single family home.
- 3. 15-15... A request by James Richard Ireton at 6221 Wagon Drive, for a rear yard setback variance in order to construct a detached accessory building.
- 4. 15-21... A request by David and Kathy Mancini at 4212 Highcrest, for a front yard setback variance in order to construct an addition to the existing single family home.
- 5. 15-22... A request by Brandon Montney at 6518 Grand Circle Drive, for a front yard setback variance in order to construct a roof over an existing front porch.
- 6. 15-23... A request by Lyn Hewitt at 837 Sunrise Park, for a variance from the maximum lot coverage in order to construct a detached accessory building.
- 7. 15-24... A request by Erich Pearch at 3990 Beattie Road, for a rear yard setback variance in order to construct a detached accessory building.
- 8. 15-25... A request by Gordon & Robb MacKay at 4030 Highcrest, for a front yard setback variance in order to construct new single family home.