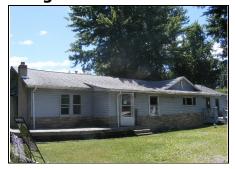

#### STAFF REPORT

File Number: ZBA#15-08

Site Address: 3040 Brighton Rd, Howell, MI 48843

Parcel Number: 4711-32-100-030

Parcel Size: 5.06 Acres

Applicant: Sonia Wallace, 3040 Brighton Rd, Howell, MI 48843

# of Residential Buildings: 1

Year Built: 1987

Occupancy: Single Family

Class: C-5 Style: C

Exterior: Wood Siding % Good (Physical): 73

Heating System: Forced Heat & Cool

Electric - Amps Service: 0 # of Bedrooms: 4