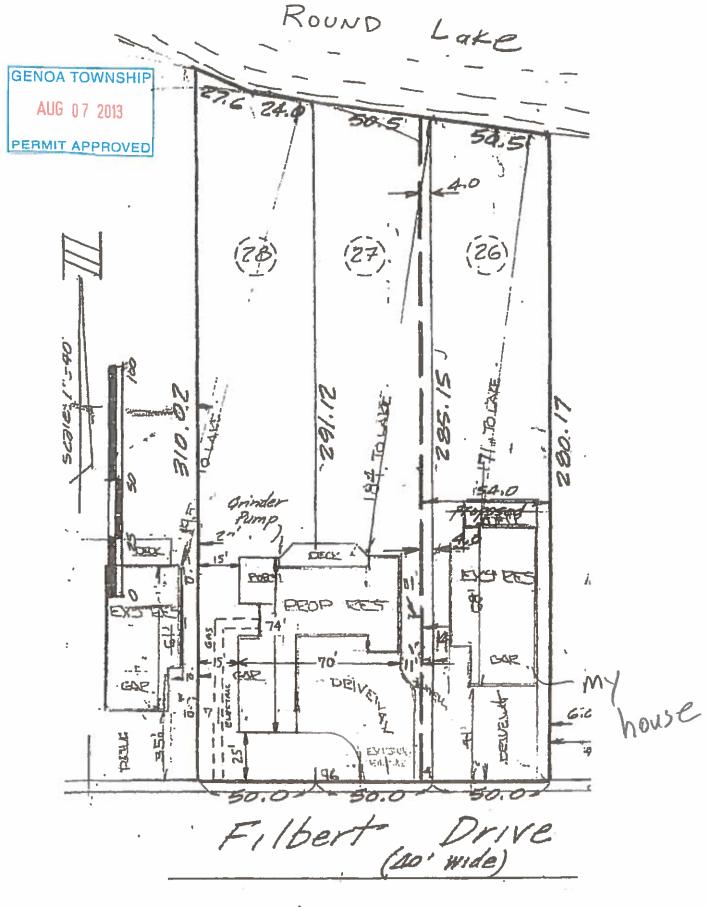

|    |                                                                                                                                                                                                                                                                                                                                                                                                      |
|    |                                                                                                                                                                                                                                                                                                                                                                                                      |





Gontarski

Plot Plan Certified to: UNITED BANK AND TRUST Applicant: CHRISTOPHER CHAKA Property Description: Lot 26 and the East 4 feet of Lot 27; ROUND LAKE SUBDIVISION, of port of the S. 1/2 of the N.W. 1/4 of Section 27, T.2 N., R.6 E., Genoa Township, Livingston County, Michigan, as recorded in Liber 1 of Plats, Page 72 of Livingston County Records. 25 From Lake Shore PLATTED WATERS Meish bus Sheel 23' From

Waters EDG 2

Not really that

TERMENT FOR Over preparty

TO SUBJECT

Y AS SHOWN.

Line PPROX LOCATION ENSTING WATER'S 10.0x META NOTE: SHED FROM ADJACENT PROPERTY ENCR. ONTO SUBJECT PROPERTY AS SHOWN. E. 4' OF **LOT 26 LOT 25 LOT 27** REM. OF Sheel 10 w x 12 D X 11 1+ LOT 27 DECK FRM. ZISTORY VINYL SID. WAYL SID. OF FRM. RES. OF W/BSMT. / G NOTE: A BOUNDARY SURVEY IS NEEDED TO DE