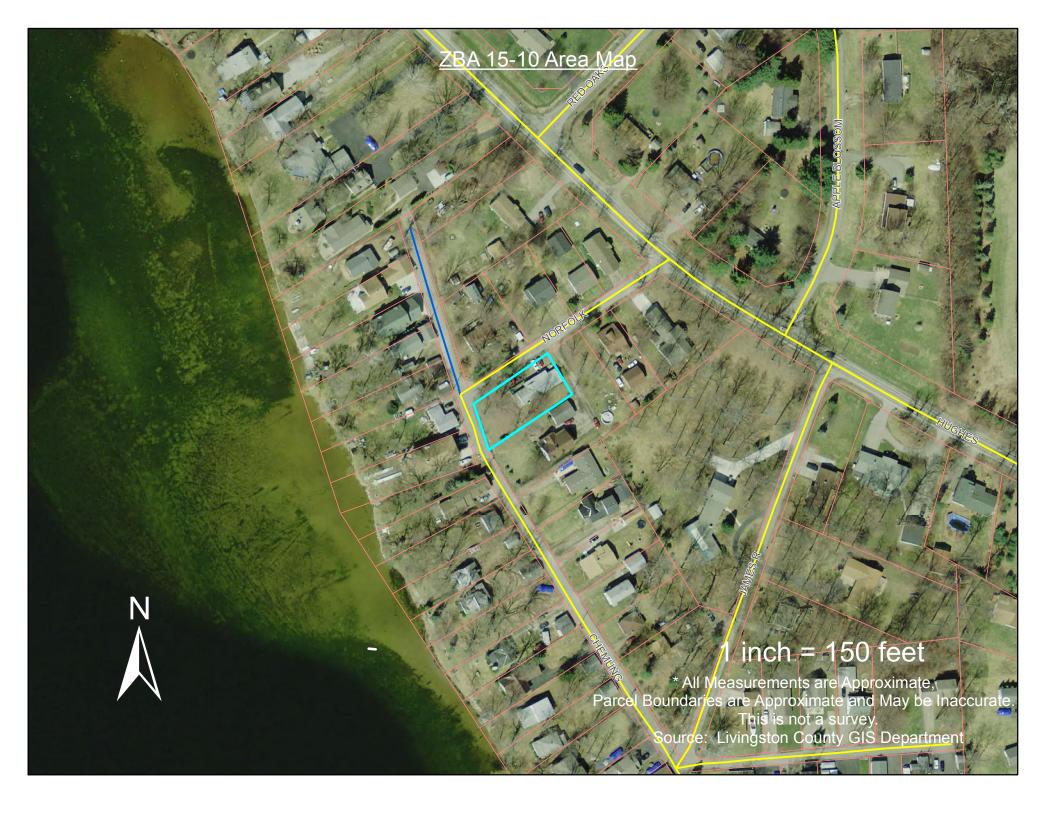

## GENOA TOWNSHIP ZONING BOARD OF APPEALS June 16, 2015 6:30 P.M.

The Genoa Township Zoning Board of Appeals will hold a public hearing at Genoa Township Hall, 2911 Dorr Road, Brighton, MI, 48116 for the following variance requests at the June 16, 2015 regular meeting:

- 1. 15-09 ... A request by Carol and Jack Gatewood, 1022 S. Hughes Road, for a variance from the maximum allowable building height in order to demolish an existing home and construct a new single family home.
- 2. 15-10 ... A request by Joseph Andrews, 1115 Norfolk, for a front yard setback variance, a rear yard setback variance and a side yard setback variance to remove the existing structure and construct a new single family home.
- 3. 15-11 ... A request by Christopher J. Chalka, 4405 Filbert Road, for a shoreline setback variance in order to construct a detached accessory building.
- 4. 15-12 ... A request by James and Connie DeBrincat, 2608 Spring Grove, for a side yard setback variance in order to construct a detached accessory building.
- 5. 15-13 ... A request by Jess Peak, 3828 Highcrest, for a variance in order to construct a detached accessory building in the front yard.
- 6. 15-14 ... A request by Tim Chouinard, 1185 Sunrise Park, for a side yard setback variance and a front yard setback variance to construct an attached garage and second story addition on an existing home.