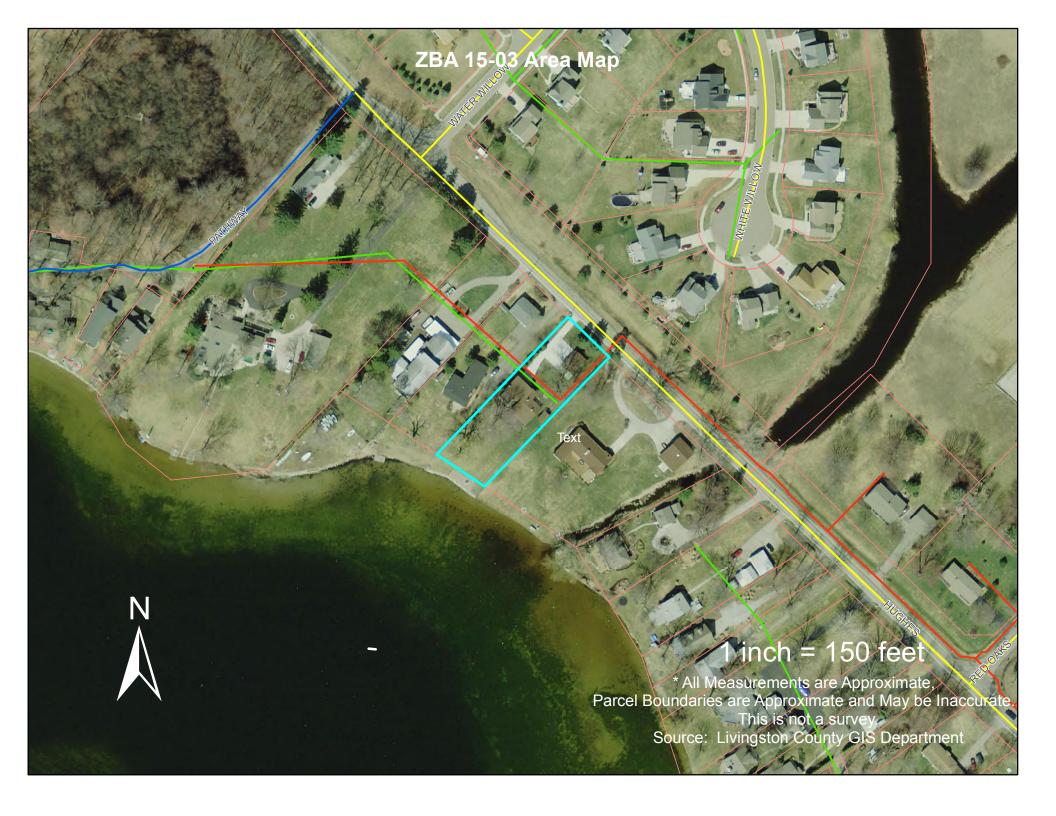

# ZONING BOARD OF APPEALS

May 19, 2015 CASE #15-08

PROPERTY LOCATION: 3040 Brighton Rd. Howell, MI 48843

**PETITIONER:** Sonia Wallace

**ZONING:** CE (Country Estate District)

WELL AND SEPTIC INFO: Septic System, Well

PETITIONERS REQUEST: Request for a variance to construct a detached accessory building in

the front yard.

CODE REFERENCE: Section 11.04.01(c)

STAFF COMMENTS: See Attached Staff Report

|                       | Front | One Side | Other Side | Rear  | Height | - |
|-----------------------|-------|----------|------------|-------|--------|---|
| Required<br>Setbacks  | 75'   | 40'      | 40'        | 60'   | N/A    | - |
| Setbacks<br>Requested | 150'  | 80'      | +140'      | +400' | N/A    | - |
| Variance Amount       | N/A   | N/A      | N/A        | N/A   | N/A    | - |

#### STAFF REPORT

File Number: ZBA#15-08

Site Address: 3040 Brighton Rd, Howell, MI 48843

Parcel Number: 4711-32-100-030

Parcel Size: 5.06 Acres

Applicant: Sonia Wallace, 3040 Brighton Rd, Howell, MI 48843

#### Background

The following is a brief summary of the background information we have on file:

- Per assessing records it is estimated that the existing home on the parcel was constructed in 1987.
- There is a natural gas pipeline which runs through the property which has a 60' wide easement. (30' on either side of the pipeline)
- See Real Estate Summary and Record Card.