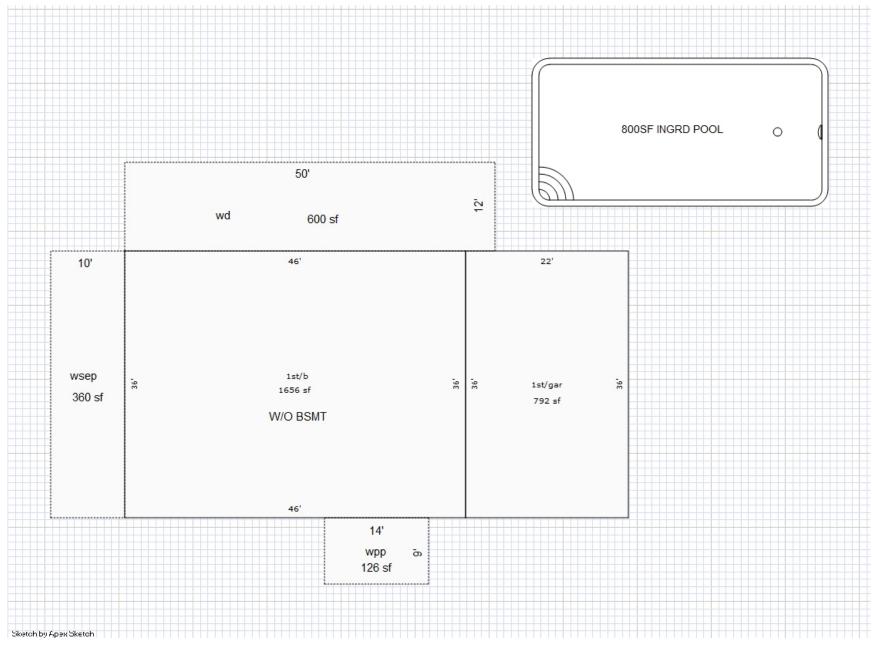

The height of the structure will be 10' walls and 4-12 pitch roof. The structure will be 32' x 48'. The peak will be 15' 4" approximately. The building height would be 12'2" approximately.

Ms. Figurski asked if the petitioner would object to this matter being tabled and attempt to work out a relocation with the neighbors. The petitioner has no objection.

PETITIONERS REQUEST: Request for a variance to construct a detached accessory building in

the front yard.

CODE REFERENCE: Section 11.04.01(c)

STAFF COMMENTS: See Attached Staff Report

|                       | Front | One Side | Other Side | Rear  | Height | - |
|-----------------------|-------|----------|------------|-------|--------|---|
| Required<br>Setbacks  | 75'   | 40'      | 40'        | 60'   | N/A    | - |
| Setbacks<br>Requested | 150'  | 80'      | +140'      | +400' | N/A    | - |
| Variance Amount       | N/A   | N/A      | N/A        | N/A   | N/A    | - |

#### Background

The following is a brief summary of the background information we have on file:

- Per assessing records it is estimated that the existing home on the parcel was constructed in 1987.
- There is a natural gas pipeline which runs through the property which has a 60' wide easement. (30' on either side of the pipeline)
- See Real Estate Summary and Record Card.

#### **Variance Requests**

The following is the section of the Zoning Ordinance that the variances are being requested from:

**Article 11.04.01(c):** Restrictions in Front Yard: Detached accessory buildings shall not be erected in any front yard, except accessory buildings are permitted in the front yards as follows:

- (1) Waterfront lots in the Lakeshore Resort Residential District.
- (2) Lots of at least five (5) acres when the front setback is equal to or greater than the average setback of established buildings on adjoining lots, as determined by the Zoning Administrator. If the adjacent lots are undeveloped, then front yard accessory buildings are permitted with a minimum front yard setback of two hundred (200) feet.
- (3) In the case of attached residential dwelling complexes, detached parking garages or carports may be permitted in the non-required front yard provided that Planning Commission approves the site plan, elevation drawings and construction materials. In reviewing such structures, the Planning Commission shall consider the impact of headlights and views from nearby public streets and adjacent properties.

(d) Impact on Surrounding Neighborhood – The proposed variance would have a limited impact on the appropriate development, continued use, or value of adjacent properties and the surrounding neighborhood. The building would be visible from Brighton Road during the winter months and would be closer than other structures in the immediate vicinity. If approval is granted, the Zoning Board of Appeals may wish to add conditions for some screening on the Brighton Road side of the building.