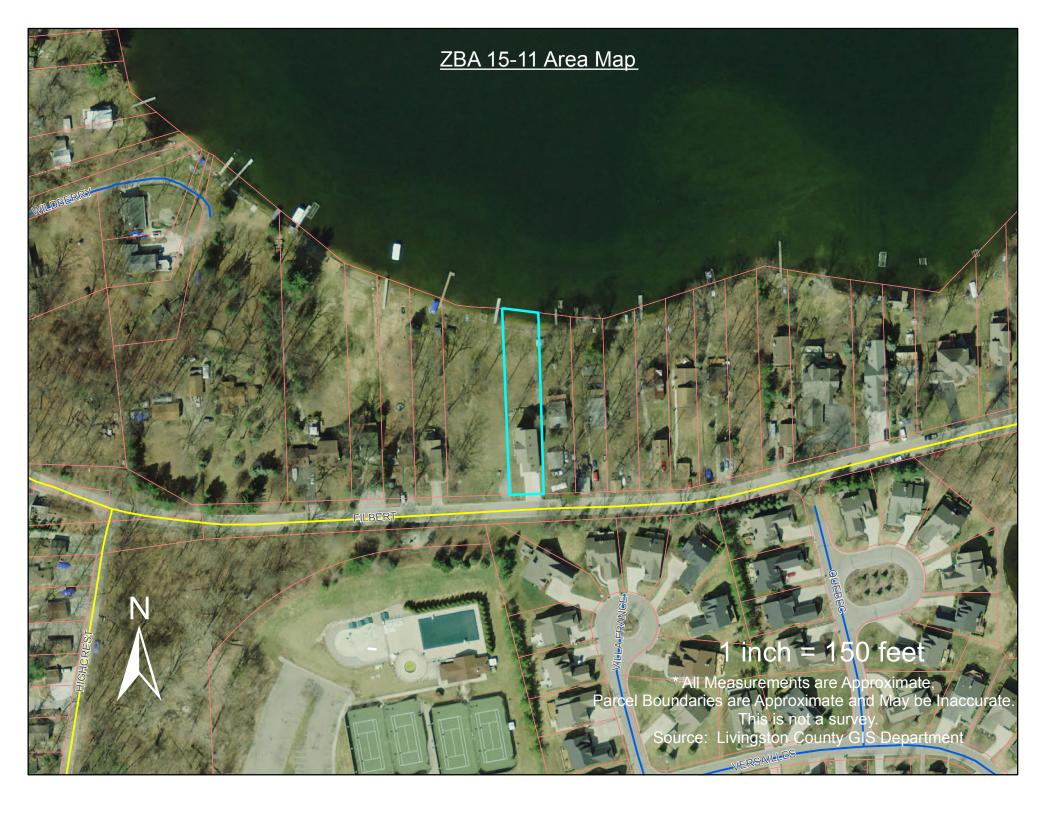

- 1. 15-09 ... A request by Carol and Jack Gatewood, 1022 S. Hughes Road, for a variance from the maximum allowable building height in order to demolish an existing home and construct a new single family home.
- 2. 15-10 ... A request by Joseph Andrews, 1115 Norfolk, for a front yard setback variance, a rear yard setback variance and a side yard setback variance to remove the existing structure and construct a new single family home.
- 3. 15-11 ... A request by Christopher J. Chalka, 4405 Filbert Road, for a shoreline setback variance in order to construct a detached accessory building.
- 4. 15-12 ... A request by James and Connie DeBrincat, 2608 Spring Grove, for a side yard setback variance in order to construct a detached accessory building.
- 5. 15-13 ... A request by Jess Peak, 3828 Highcrest, for a variance in order to construct a detached accessory building in the front yard.
- 6. 15-14 ... A request by Tim Chouinard, 1185 Sunrise Park, for a side yard setback variance and a front yard setback variance to construct an attached garage and second story addition on an existing home.