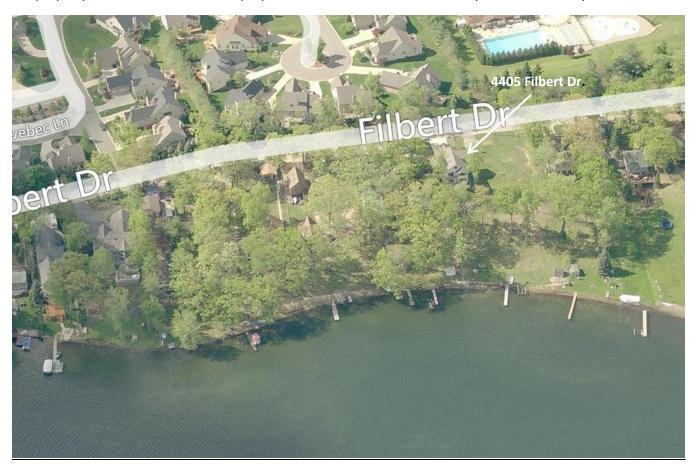

- 1. 15-09 ... A request by Carol and Jack Gatewood, 1022 S. Hughes Road, for a variance from the maximum allowable building height in order to demolish an existing home and construct a new single family home.
- 2. 15-10 ... A request by Joseph Andrews, 1115 Norfolk, for a front yard setback variance, a rear yard setback variance and a side yard setback variance to remove the existing structure and construct a new single family home.
- 3. 15-11 ... A request by Christopher J. Chalka, 4405 Filbert Road, for a shoreline setback variance in order to construct a detached accessory building.
- 4. 15-12 ... A request by James and Connie DeBrincat, 2608 Spring Grove, for a side yard setback variance in order to construct a detached accessory building.
- 5. 15-13 ... A request by Jess Peak, 3828 Highcrest, for a variance in order to construct a detached accessory building in the front yard.
- 6. 15-14 ... A request by Tim Chouinard, 1185 Sunrise Park, for a side yard setback variance and a front yard setback variance to construct an attached garage and second story addition on an existing home.