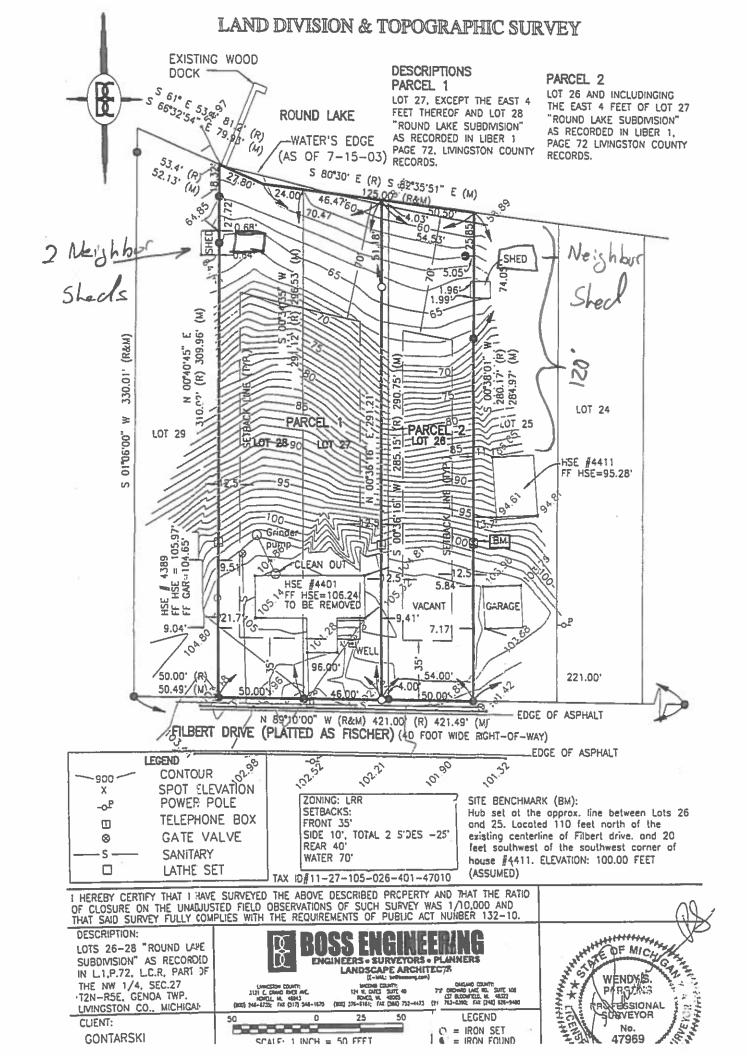

|
|    |                                                                                                                                                                                                                                                                                                                                                                                                      |
|    |                                                                                                                                                                                                                                                                                                                                                                                                      |





Gontarski

Plot Plan Certified to: UNITED BANK AND TRUST Applicant: CHRISTOPHER CHAKA Property Description: Lot 26 and the East 4 feet of Lot 27; ROUND LAKE SUBDIVISION, of port of the S. 1/2 of the N.W. 1/4 of Section 27, T.2 N., R.6 E., Genoa Township, Livingston County, Michigan, as recorded in Liber 1 of Plats, Page 72 of Livingston County Records. 25 From Lake Shore PLATTED WATERS Meish bus Sheel 23' From

Waters EDG 2

Not really that

TERMENT FOR Over preparty

TO SUBJECT

Y AS SHOWN.

Line PPROX LOCATION ENSTING WATER'S 10.0x META NOTE: SHED FROM ADJACENT PROPERTY ENCR. ONTO SUBJECT PROPERTY AS SHOWN. E. 4' OF **LOT 26 LOT 25 LOT 27** REM. OF Sheel 10 w x 12 D X 11 1+ LOT 27 DECK FRM. ZISTORY VINYL SID. WAYL SID. OF FRM. RES. OF W/BSMT. / G NOTE: A BOUNDARY SURVEY IS NEEDED TO