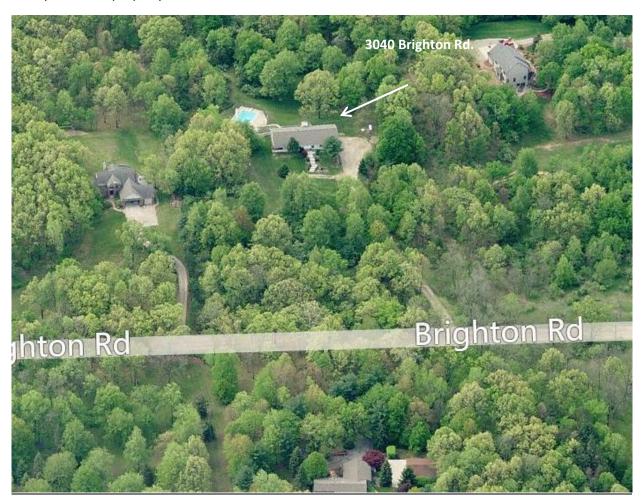

Support by Jean Ledford. Motion carried.

3. 15-08 ... A request by Sonia Wallace, 3040 Brighton Road, for a variance to construct a detached accessory building in the front yard.

Sonia Wallace addressed the Zoning Board of Appeals. The petitioner would like to clear cut from where the yard is now to the location of the barn. This would be on the other side of the drive next to the petitioner. That private drive goes to the 5 acre parcel behind the petitioner.

The pipeline runs through the property and accommodations must be made for that. The pipeline is approximately 65 feet from the proposed structure. The septic field is in back of the existing home.

The petitioner will be planting more evergreens.

The petitioner needs a garage to accommodate his trucks and hobbies.

A call to the public was made. A neighbor, William Plahta, 3143 Brighton Road addressed the Zoning Board of Appeals. He believes the barn should be built in back since the parcel is five acres. In the wintertime when there are no leaves, the pole barn will be visible. He is also of the opinion that people will drop kittens off at any pole barn near the road. He believes it is not aesthetically pleasing.

Len Hobarger, 3128 Brighton Road addressed the Zoning Board of Appeals. He is opposed to the location and it is close to his property line. He shares the same reasoning as Mr. Plahta. There may also be a possible property value reduction.

# ZONING BOARD OF APPEALS

May 19, 2015 CASE #15-08

PROPERTY LOCATION: 3040 Brighton Rd. Howell, MI 48843

**PETITIONER:** Sonia Wallace

**ZONING:** CE (Country Estate District)

WELL AND SEPTIC INFO: Septic System, Well

PETITIONERS REQUEST: Request for a variance to construct a detached accessory building in

the front yard.

CODE REFERENCE: Section 11.04.01(c)

STAFF COMMENTS: See Attached Staff Report

|                       | Front | One Side | Other Side | Rear  | Height | - |
|-----------------------|-------|----------|------------|-------|--------|---|
| Required<br>Setbacks  | 75'   | 40'      | 40'        | 60'   | N/A    | - |
| Setbacks<br>Requested | 150'  | 80'      | +140'      | +400' | N/A    | - |
| Variance Amount       | N/A   | N/A      | N/A        | N/A   | N/A    | - |