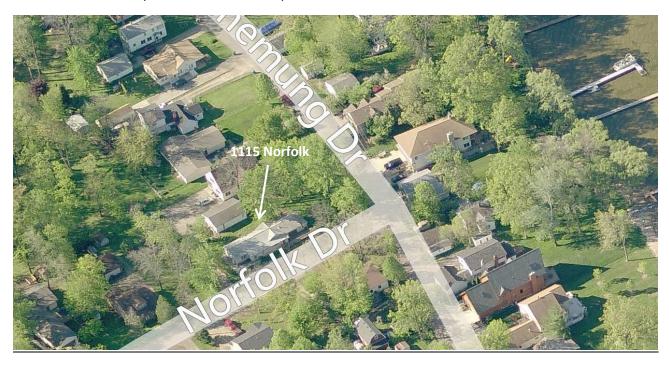

## GENOA TOWNSHIP ZONING BOARD OF APPEALS June 16, 2015 6:30 P.M.

The Genoa Township Zoning Board of Appeals will hold a public hearing at Genoa Township Hall, 2911 Dorr Road, Brighton, MI, 48116 for the following variance requests at the June 16, 2015 regular meeting:

- 1. 15-09 ... A request by Carol and Jack Gatewood, 1022 S. Hughes Road, for a variance from the maximum allowable building height in order to demolish an existing home and construct a new single family home.
- 2. 15-10 ... A request by Joseph Andrews, 1115 Norfolk, for a front yard setback variance, a rear yard setback variance and a side yard setback variance to remove the existing structure and construct a new single family home.
- 3. 15-11 ... A request by Christopher J. Chalka, 4405 Filbert Road, for a shoreline setback variance in order to construct a detached accessory building.
- 4. 15-12 ... A request by James and Connie DeBrincat, 2608 Spring Grove, for a side yard setback variance in order to construct a detached accessory building.
- 5. 15-13 ... A request by Jess Peak, 3828 Highcrest, for a variance in order to construct a detached accessory building in the front yard.
- 6. 15-14 ... A request by Tim Chouinard, 1185 Sunrise Park, for a side yard setback variance and a front yard setback variance to construct an attached garage and second story addition on an existing home.