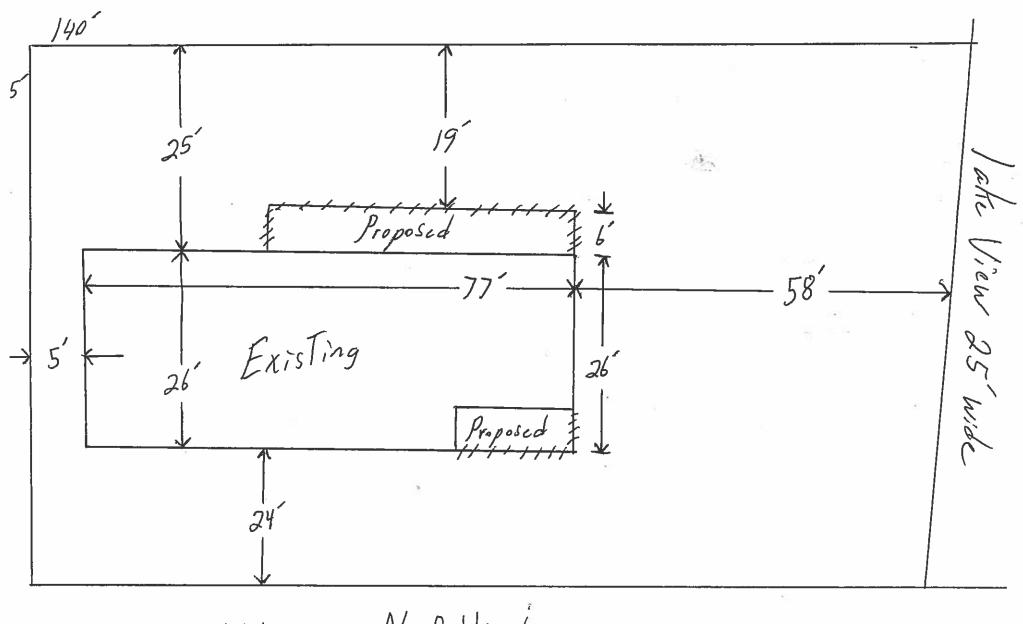

## GENOA TOWNSHIP ZONING BOARD OF APPEALS June 16, 2015 6:30 P.M.

The Genoa Township Zoning Board of Appeals will hold a public hearing at Genoa Township Hall, 2911 Dorr Road, Brighton, MI, 48116 for the following variance requests at the June 16, 2015 regular meeting:

- 1. 15-09 ... A request by Carol and Jack Gatewood, 1022 S. Hughes Road, for a variance from the maximum allowable building height in order to demolish an existing home and construct a new single family home.
- 2. 15-10 ... A request by Joseph Andrews, 1115 Norfolk, for a front yard setback variance, a rear yard setback variance and a side yard setback variance to remove the existing structure and construct a new single family home.
- 3. 15-11 ... A request by Christopher J. Chalka, 4405 Filbert Road, for a shoreline setback variance in order to construct a detached accessory building.
- 4. 15-12 ... A request by James and Connie DeBrincat, 2608 Spring Grove, for a side yard setback variance in order to construct a detached accessory building.
- 5. 15-13 ... A request by Jess Peak, 3828 Highcrest, for a variance in order to construct a detached accessory building in the front yard.
- 6. 15-14 ... A request by Tim Chouinard, 1185 Sunrise Park, for a side yard setback variance and a front yard setback variance to construct an attached garage and second story addition on an existing home.