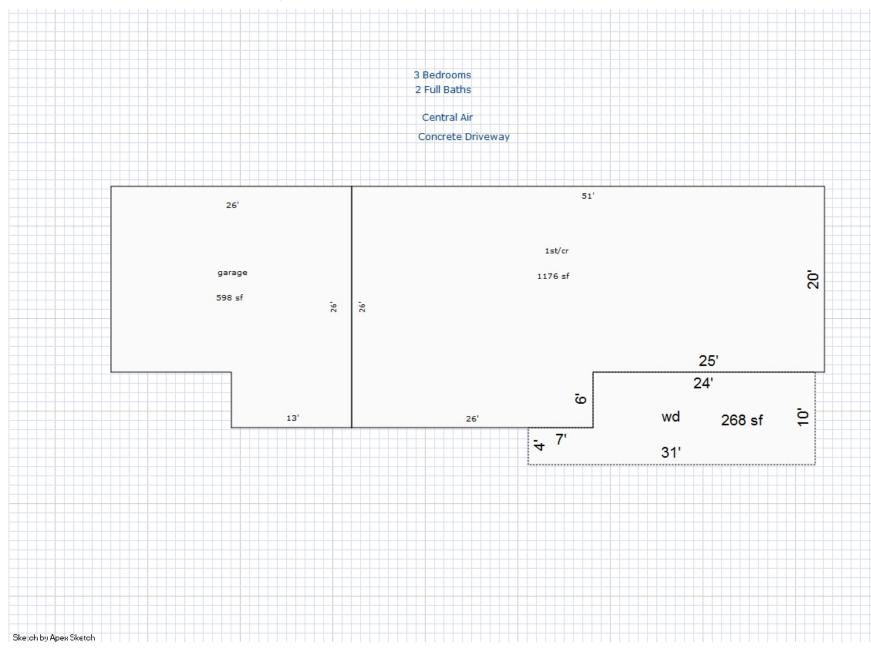

# of Residential Buildings: 1

Year Built: 1987

Occupancy: Single Family

Class: C-5 Style: C

Exterior: Wood Siding % Good (Physical): 73

Heating System: Forced Heat & Cool

Electric - Amps Service: 0 # of Bedrooms: 4