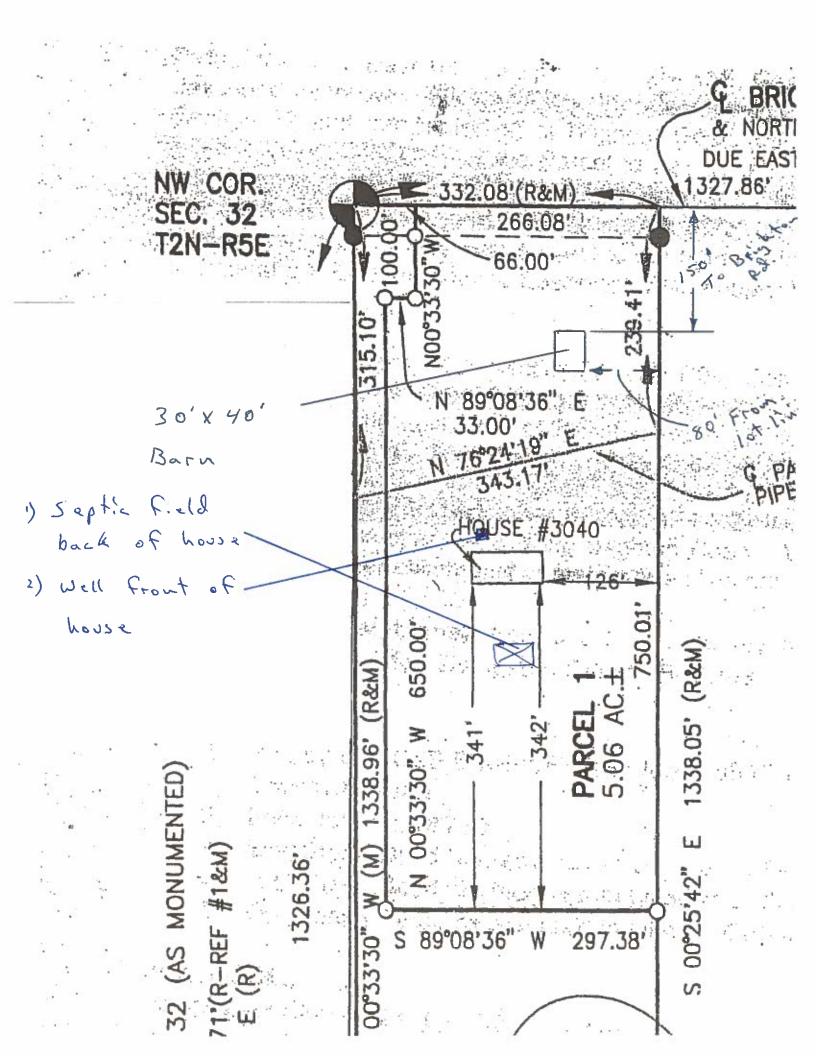

The pipeline runs through the property and accommodations must be made for that. The pipeline is approximately 65 feet from the proposed structure. The septic field is in back of the existing home.

The petitioner will be planting more evergreens.

The height of the structure will be 10' walls and 4-12 pitch roof. The structure will be 32' x 48'. The peak will be 15' 4" approximately. The building height would be 12'2" approximately.

Ms. Figurski asked if the petitioner would object to this matter being tabled and attempt to work out a relocation with the neighbors. The petitioner has no objection.

PETITIONERS REQUEST: Request for a variance to construct a detached accessory building in

the front yard.

CODE REFERENCE: Section 11.04.01(c)

STAFF COMMENTS: See Attached Staff Report

|                       | Front | One Side | Other Side | Rear  | Height | - |
|-----------------------|-------|----------|------------|-------|--------|---|
| Required<br>Setbacks  | 75'   | 40'      | 40'        | 60'   | N/A    | - |
| Setbacks<br>Requested | 150'  | 80'      | +140'      | +400' | N/A    | - |
| Variance Amount       | N/A   | N/A      | N/A        | N/A   | N/A    | - |

#### Background

The following is a brief summary of the background information we have on file:

- Per assessing records it is estimated that the existing home on the parcel was constructed in 1987.
- There is a natural gas pipeline which runs through the property which has a 60' wide easement. (30' on either side of the pipeline)
- See Real Estate Summary and Record Card.

#### **Summary of Findings**

Please note that in order for a variance to be approved it has to meet all of the standards in 25.05.03.

The following are findings based upon the presented materials.

- (a) Practical Difficulty/Substantial Justice Strict compliance with the regulations that prohibit the placement of a detached accessory building in the front yard would prohibit the applicant from being able to place a detached accessory building on an accessible area of the property. This is due to the difficulty created by the topography behind the house. The proposed location of the detached accessory building is closer to the road due to the presence of a natural gas transmission pipeline easement which runs through the front yard of the property.
- **(b) Extraordinary Circumstances** The extraordinary or exceptional circumstances applicable to the property are the topography in the rear yard of the lot, the existing location of the house on the parcel and the presence of the gas transmission pipeline easement. The need for the variance was created due to the existing location of the house and the topography in the rear yard of the parcel.
- (c) Public Safety and Welfare The granting of these variances will not impair an adequate supply of light and air to adjacent property or unreasonably increase the congestion in public streets, or increase the danger of fire or endanger the public safety, comfort, morals or welfare of the inhabitants of the Township of Genoa. The presence of the building in the front yard will have no adverse risk which impacts public safety and welfare.

#### **Staff Findings of Fact**

- 1. Strict application of the front yard setback variance would prevent the applicant from constructing a detached accessory building.
- 2. There is a large difference in topography in the rear yard of the parcel which would make the placement of a detached accessory building difficult.
- 3. The exceptional or extraordinary circumstances on the property are the topography of the parcel, the existing location of the home and the location of a natural gas transmission pipeline in the front yard.
- 4. The need for the variance is due to the difference in topography on the parcel and the existing location of the house on the parcel.
- 5. Granting of the requested variances will not impair an adequate supply of light and air to adjacent property or unreasonably increase the congestion in public streets, or increase the danger of fire or endanger the public safety, comfort, morals or welfare of the inhabitants of the Township.
- 6. The proposed detached accessory building will be located outside of the natural gas transmission line easement.
- 7. Granting the requested variances will not interfere with or discourage the appropriate development, continued use, or value of adjacent properties and the surrounding neighborhood.
- 8. The detached accessory building will be located closer to Brighton Road than any structures in the vicinity.