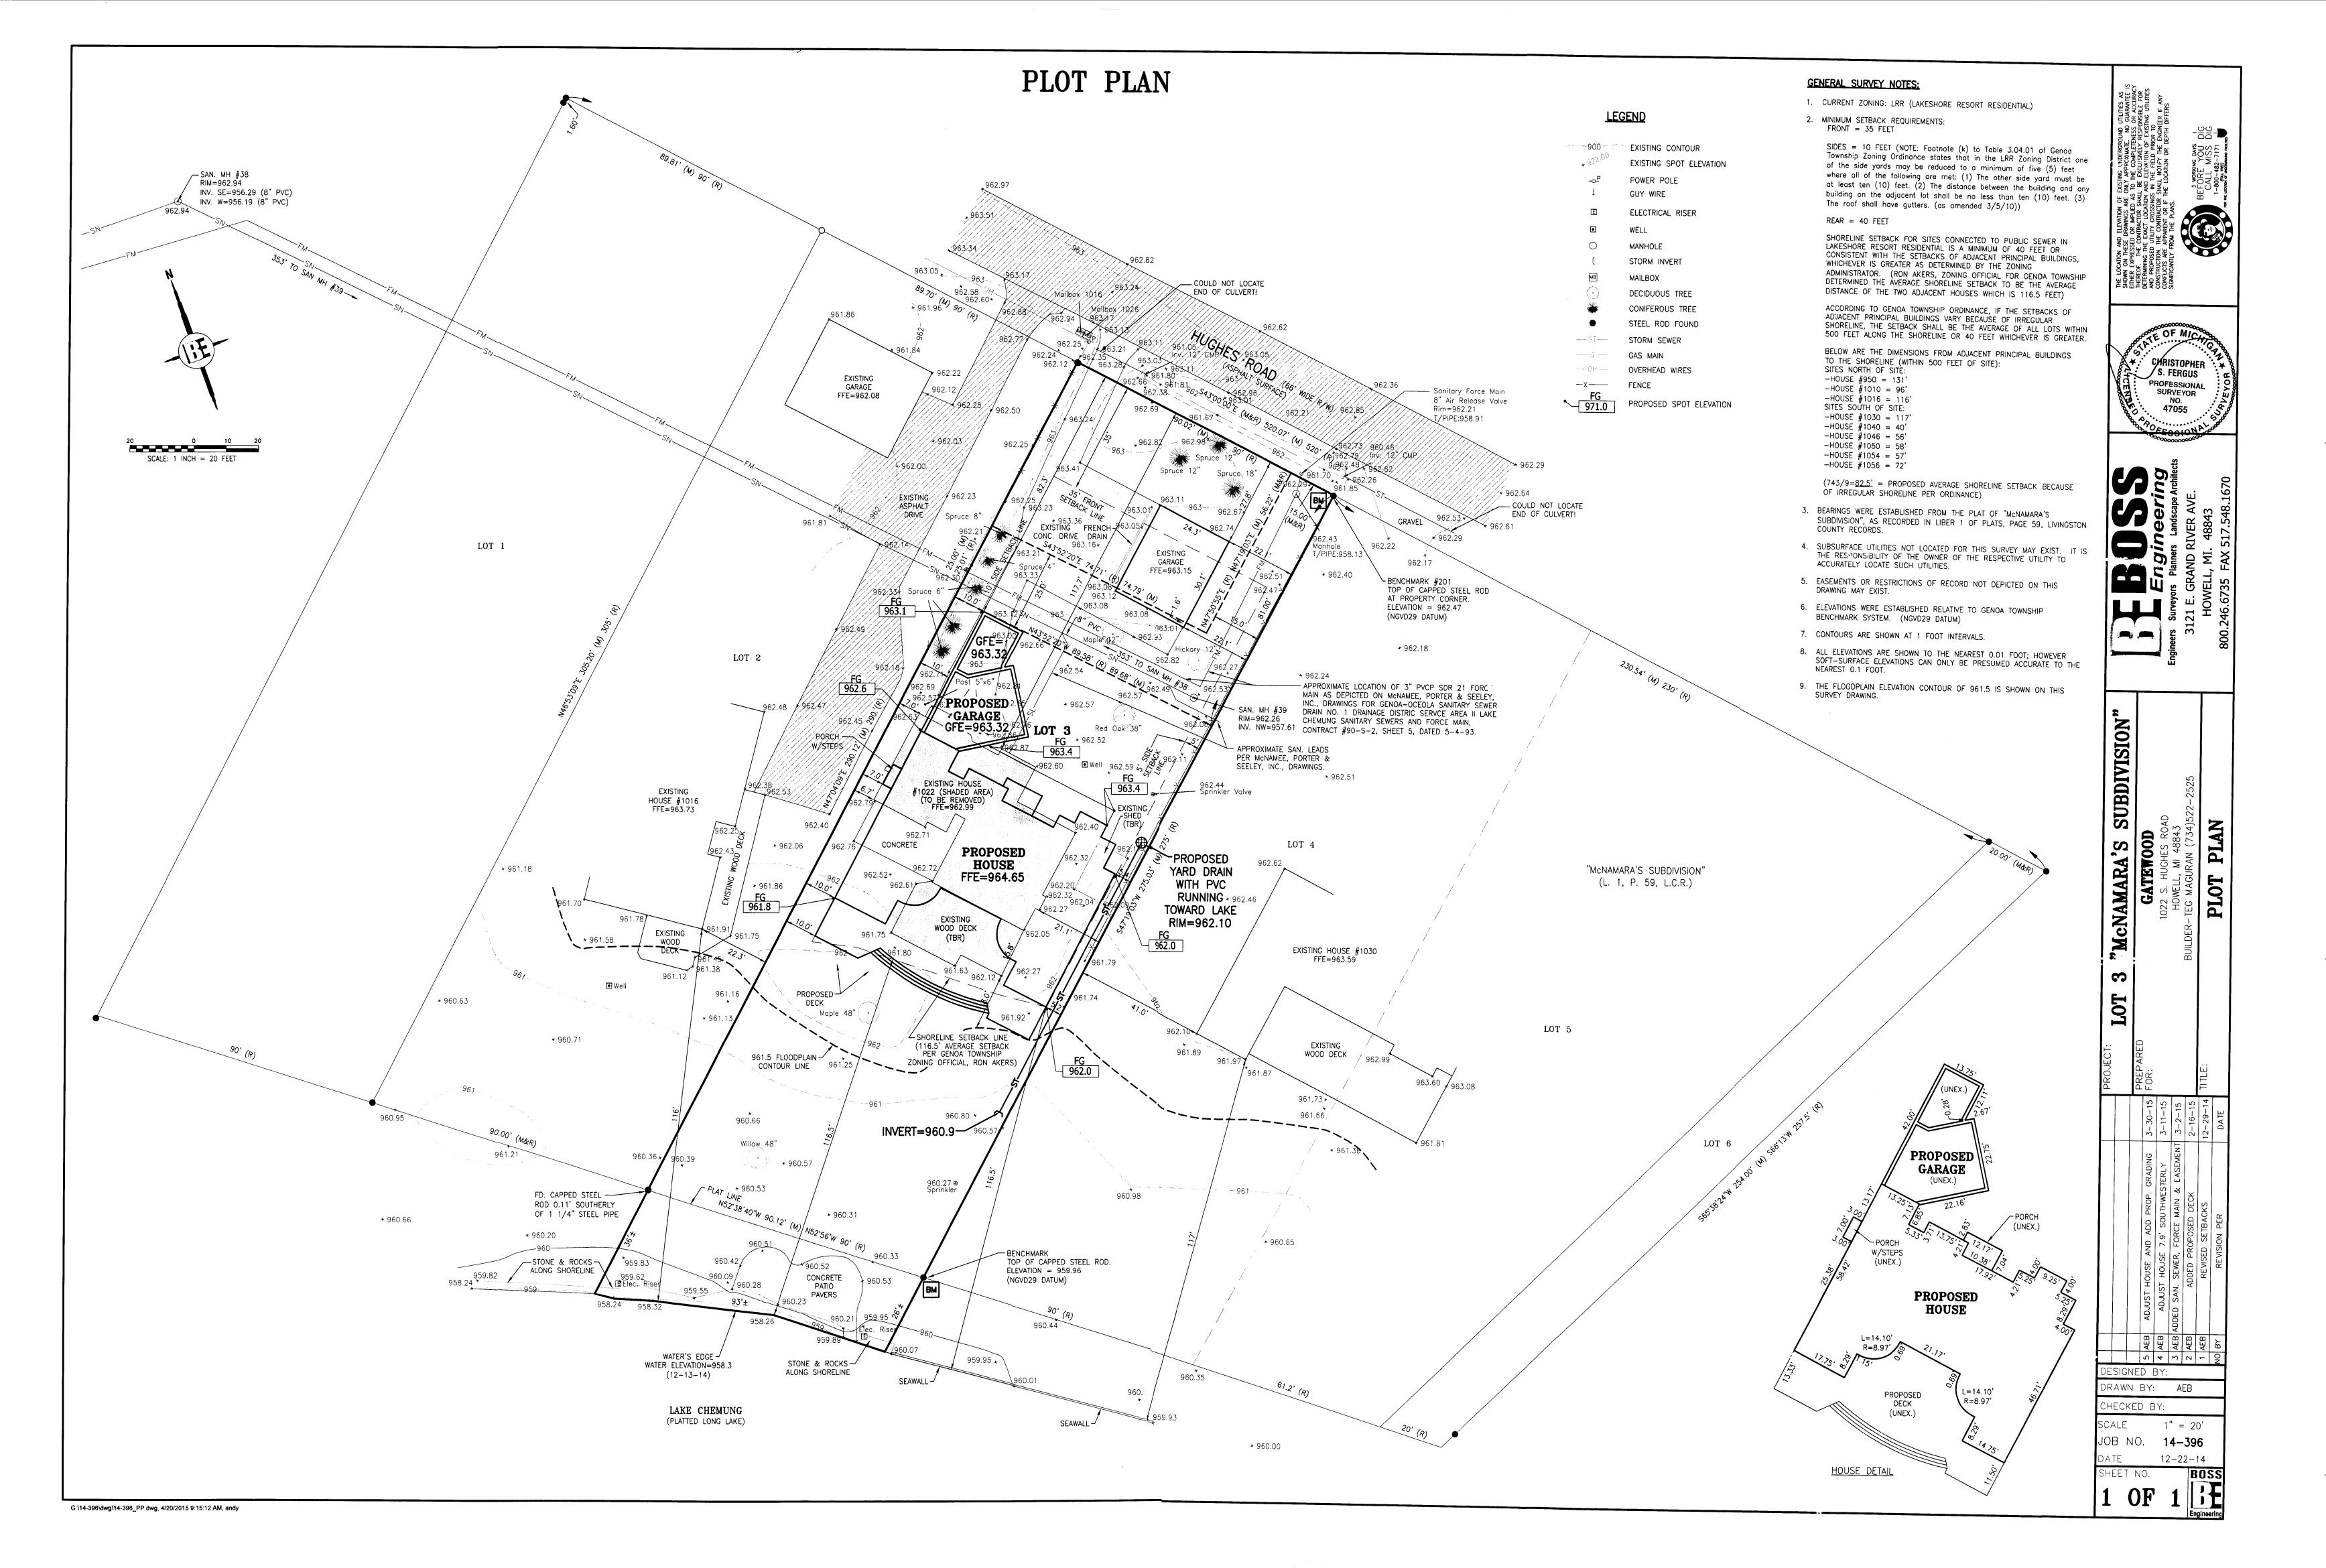

upply of light and air to adjacent property or unreasonably increase the congestion in public streets, or increase the danger of fire or endanger the public safety, comfort, morals or welfare of the inhabitants of the Township. The majority of the building will meet the required setbacks in the Zoning Ordinance and the encroachments are minor in nature.
- 5. Granting the requested variances will not interfere with or discourage the appropriate development, continued use, or value of adjacent properties and the surrounding neighborhood. The applicant is proposing to construct a single family dwelling which is allowed in the LRR zoning district and a minor encroachment into the maximum allowable building height requirement will not have a substantial impact upon properties in the vicinity.







Planning rchitecture 7 ciates, 0 O 0 0  $\mathbf{\Omega}$ **Q** O

esign Road 18302 5000

mfield

0

0

 $\overline{\overline{\mathbf{a}}}$ 

WALL SECTION

CAD FILENAME

GATEWOOD.dw

CHECKED BY

BN / AM

JOB NUMBER

4162

DATE

02-06-15

SHEET NUMBER

SCALE: 3/4'= 1'-0"

COPYRIGHT 2014

ALEXANDER V.

BOGAERTS + ASSOC.

PRELIMINARY

BIDS

PERMITS02-06-15

□ CONSTRUCTION



Bloomfield **4rchitecture** ciates ■ BIDS 02-06-15 Boga 02-06-15

ALEXANDER V. BOGAERTS + ASSOC. ■ PRELIMINARY

CONSTRUCTION

GATEWOOD.dw



IST FLOOR

TOTAL

2ND FLOOR

Bloomfield Planning م ً ciates, □ BID\$ REVISIONS Boga 4162

GATEWOOD
T. MAGURAN GEN

OPYRIGHT 2014 ALEXANDER V. BOGAERTS + ASSOC. PRELIMINARY ■ PERMITS 02-06-15

CONSTRUCTION

GATEWOOD.dwg

02-06-15



Planning ص 90  $\tilde{\Omega}$ 

PRELIMINARY