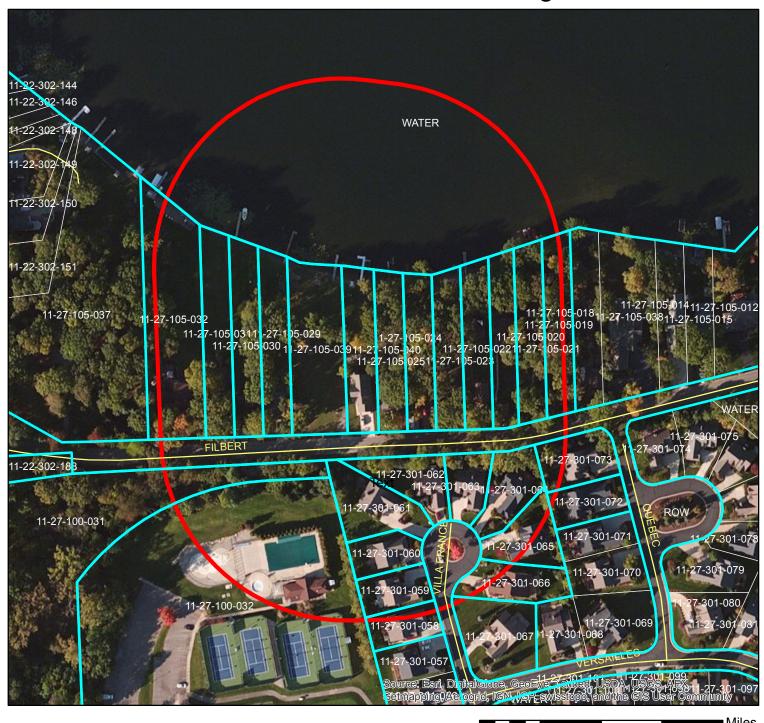

- 1. 15-09 ... A request by Carol and Jack Gatewood, 1022 S. Hughes Road, for a variance from the maximum allowable building height in order to demolish an existing home and construct a new single family home.
- 2. 15-10 ... A request by Joseph Andrews, 1115 Norfolk, for a front yard setback variance, a rear yard setback variance and a side yard setback variance to remove the existing structure and construct a new single family home.
- 3. 15-11 ... A request by Christopher J. Chalka, 4405 Filbert Road, for a shoreline setback variance in order to construct a detached accessory building.
- 4. 15-12 ... A request by James and Connie DeBrincat, 2608 Spring Grove, for a side yard setback variance in order to construct a detached accessory building.
- 5. 15-13 ... A request by Jess Peak, 3828 Highcrest, for a variance in order to construct a detached accessory building in the front yard.
- 6. 15-14 ... A request by Tim Chouinard, 1185 Sunrise Park, for a side yard setback variance and a front yard setback variance to construct an attached garage and second story addition on an existing home.