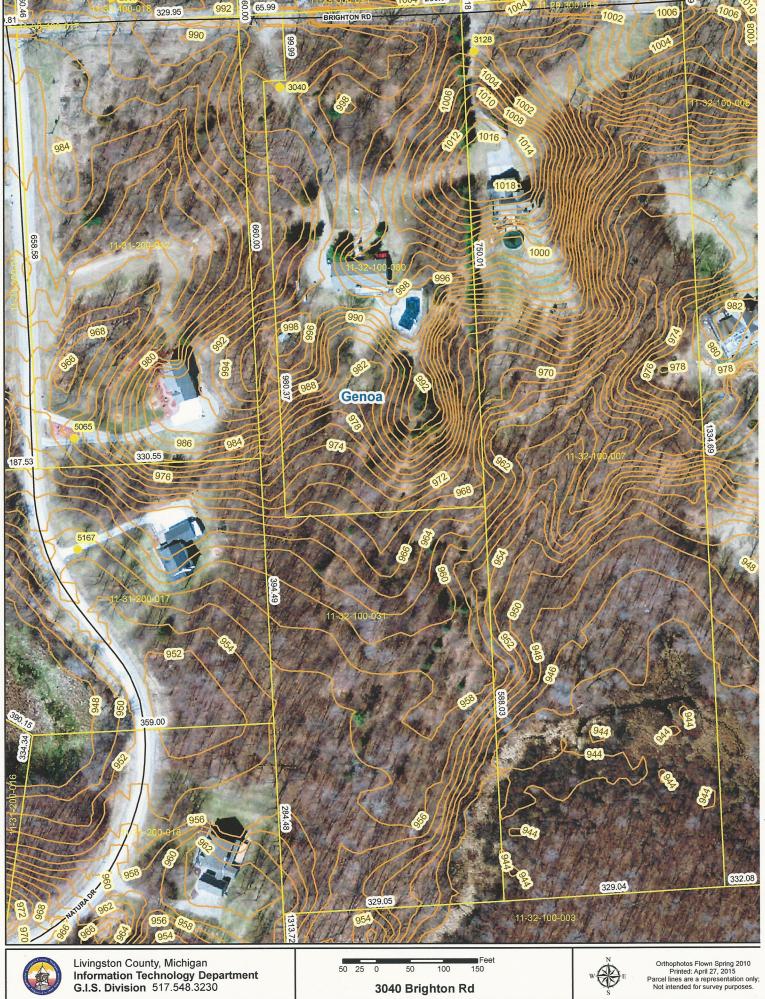

# ZONING BOARD OF APPEALS

May 19, 2015 CASE #15-08

PROPERTY LOCATION: 3040 Brighton Rd. Howell, MI 48843

**PETITIONER:** Sonia Wallace

**ZONING:** CE (Country Estate District)

WELL AND SEPTIC INFO: Septic System, Well

#### STAFF REPORT

File Number: ZBA#15-08

Site Address: 3040 Brighton Rd, Howell, MI 48843

Parcel Number: 4711-32-100-030

Parcel Size: 5.06 Acres

Applicant: Sonia Wallace, 3040 Brighton Rd, Howell, MI 48843

#### Background

The following is a brief summary of the background information we have on file:

- Per assessing records it is estimated that the existing home on the parcel was constructed in 1987.
- There is a natural gas pipeline which runs through the property which has a 60' wide easement. (30' on either side of the pipeline)
- See Real Estate Summary and Record Card.

#### **Summary of Findings**

Please note that in order for a variance to be approved it has to meet all of the standards in 25.05.03.

The following are findings based upon the presented materials.

- (a) Practical Difficulty/Substantial Justice Strict compliance with the regulations that prohibit the placement of a detached accessory building in the front yard would prohibit the applicant from being able to place a detached accessory building on an accessible area of the property. This is due to the difficulty created by the topography behind the house. The proposed location of the detached accessory building is closer to the road due to the presence of a natural gas transmission pipeline easement which runs through the front yard of the property.
- **(b) Extraordinary Circumstances** The extraordinary or exceptional circumstances applicable to the property are the topography in the rear yard of the lot, the existing location of the house on the parcel and the presence of the gas transmission pipeline easement. The need for the variance was created due to the existing location of the house and the topography in the rear yard of the parcel.
- (c) Public Safety and Welfare The granting of these variances will not impair an adequate supply of light and air to adjacent property or unreasonably increase the congestion in public streets, or increase the danger of fire or endanger the public safety, comfort, morals or welfare of the inhabitants of the Township of Genoa. The presence of the building in the front yard will have no adverse risk which impacts public safety and welfare.

(d) Impact on Surrounding Neighborhood – The proposed variance would have a limited impact on the appropriate development, continued use, or value of adjacent properties and the surrounding neighborhood. The building would be visible from Brighton Road during the winter months and would be closer than other structures in the immediate vicinity. If approval is granted, the Zoning Board of Appeals may wish to add conditions for some screening on the Brighton Road side of the building.