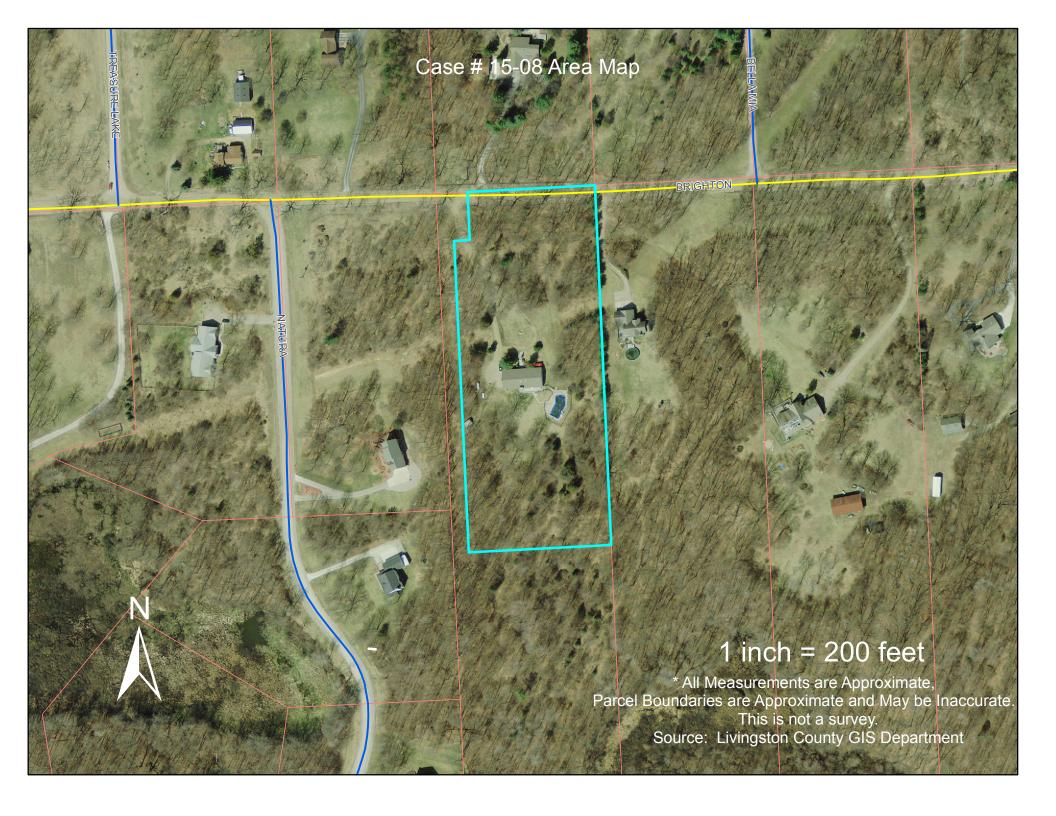

# ZONING BOARD OF APPEALS

May 19, 2015 CASE #15-08

PROPERTY LOCATION: 3040 Brighton Rd. Howell, MI 48843

**PETITIONER:** Sonia Wallace

**ZONING:** CE (Country Estate District)

WELL AND SEPTIC INFO: Septic System, Well

PETITIONERS REQUEST: Request for a variance to construct a detached accessory building in

the front yard.

CODE REFERENCE: Section 11.04.01(c)

STAFF COMMENTS: See Attached Staff Report

|                       | Front | One Side | Other Side | Rear  | Height | - |
|-----------------------|-------|----------|------------|-------|--------|---|
| Required<br>Setbacks  | 75'   | 40'      | 40'        | 60'   | N/A    | - |
| Setbacks<br>Requested | 150'  | 80'      | +140'      | +400' | N/A    | - |
| Variance Amount       | N/A   | N/A      | N/A        | N/A   | N/A    | - |

#### Background

The following is a brief summary of the background information we have on file:

- Per assessing records it is estimated that the existing home on the parcel was constructed in 1987.
- There is a natural gas pipeline which runs through the property which has a 60' wide easement. (30' on either side of the pipeline)
- See Real Estate Summary and Record Card.