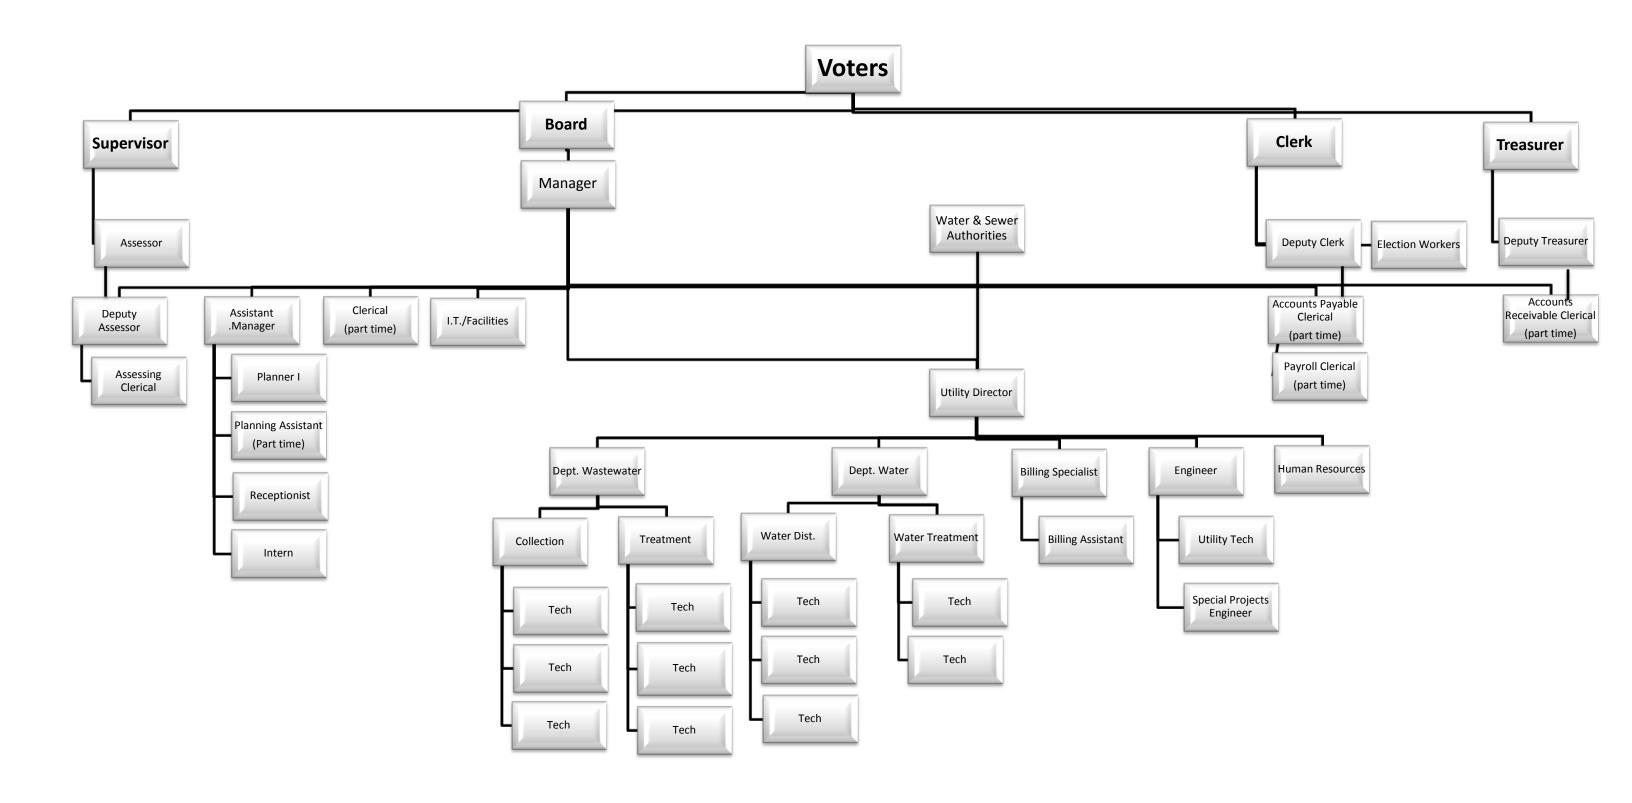

### Approval of Regular Agenda:

- 6. Review and Discussion of the FY 2013/2014 Budgets and schedule Budget Review Public Hearing for March 18, 2013.
- 7. Discussion regarding organizational structure changes.
- 8. Discussion regarding the concept of a street bond issue.
- 9. Consider request to enter into closed session for discussion pending litigation pursuant to Section 8(e) of the 1976 Open Meetings Act.

Report Total:

315,756.44