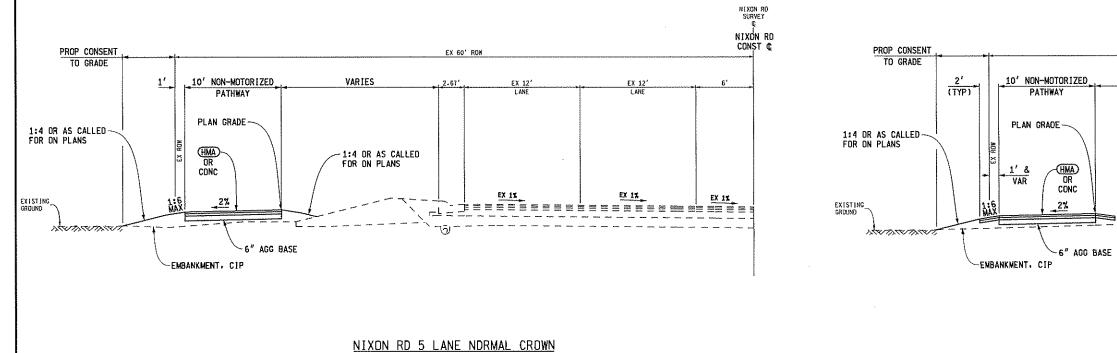

13. Request for approval of a proposal from First ROW to assist in the acquisition of pathway easements for the Nixon Non-Motorized Pathway Project.

14. Request for approval of a proposal from LSL Planning for a Master Plan Update in the amount of \$18,300.