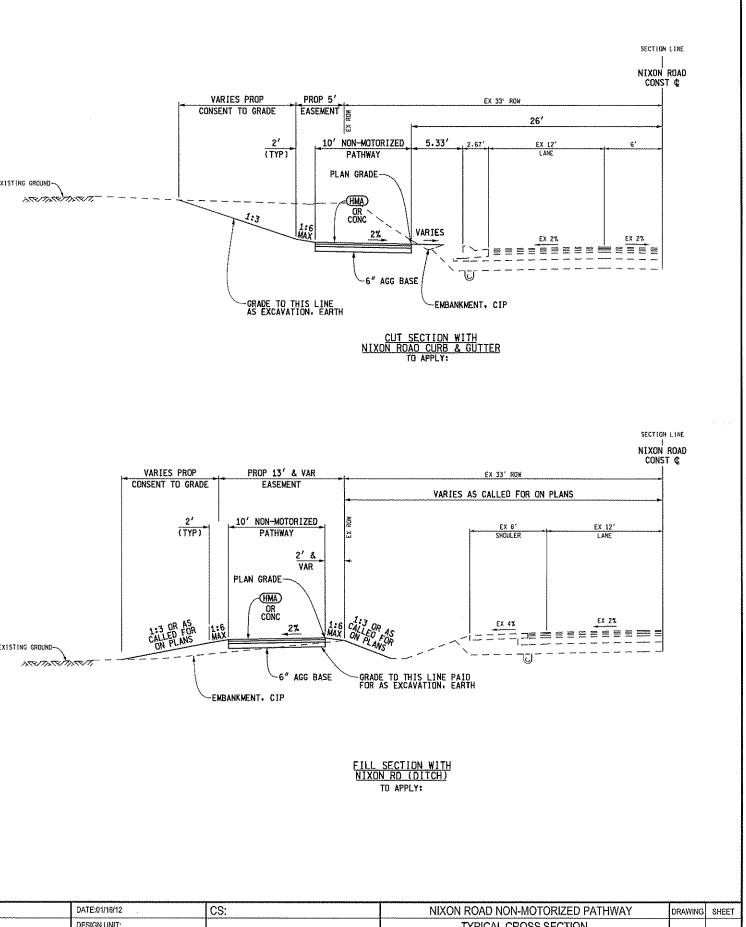

13. Request for approval of a proposal from First ROW to assist in the acquisition of pathway easements for the Nixon Non-Motorized Pathway Project.

14. Request for approval of a proposal from LSL Planning for a Master Plan Update in the amount of \$18,300.