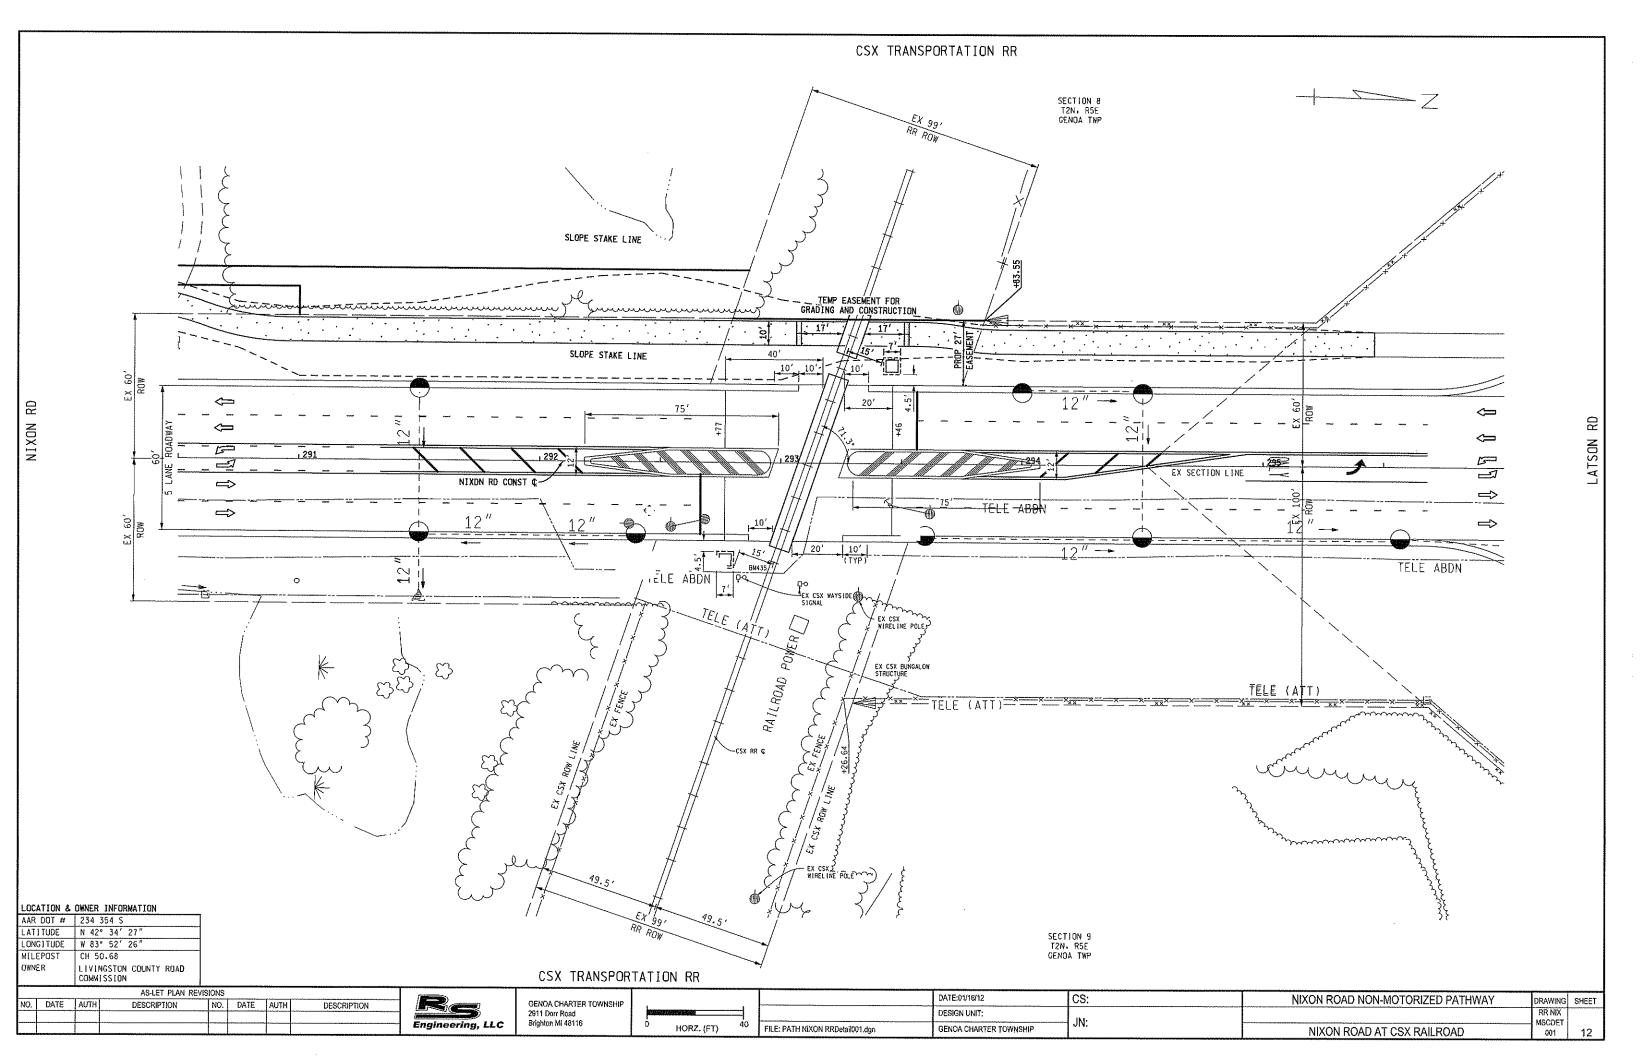

13. Request for approval of a proposal from First ROW to assist in the acquisition of pathway easements for the Nixon Non-Motorized Pathway Project.

14. Request for approval of a proposal from LSL Planning for a Master Plan Update in the amount of \$18,300.