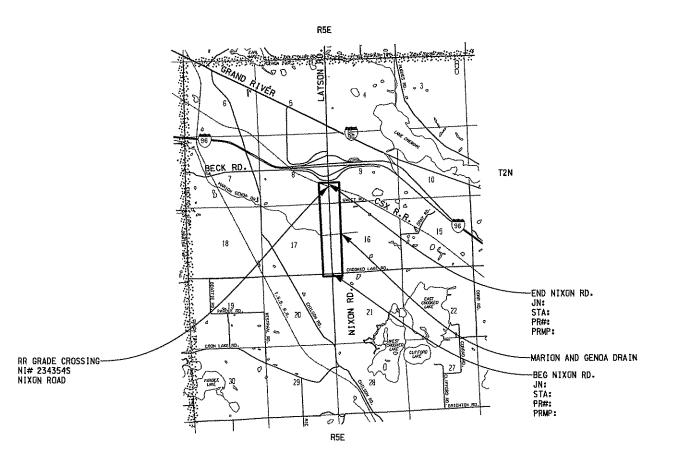

13. Request for approval of a proposal from First ROW to assist in the acquisition of pathway easements for the Nixon Non-Motorized Pathway Project.

14. Request for approval of a proposal from LSL Planning for a Master Plan Update in the amount of \$18,300.