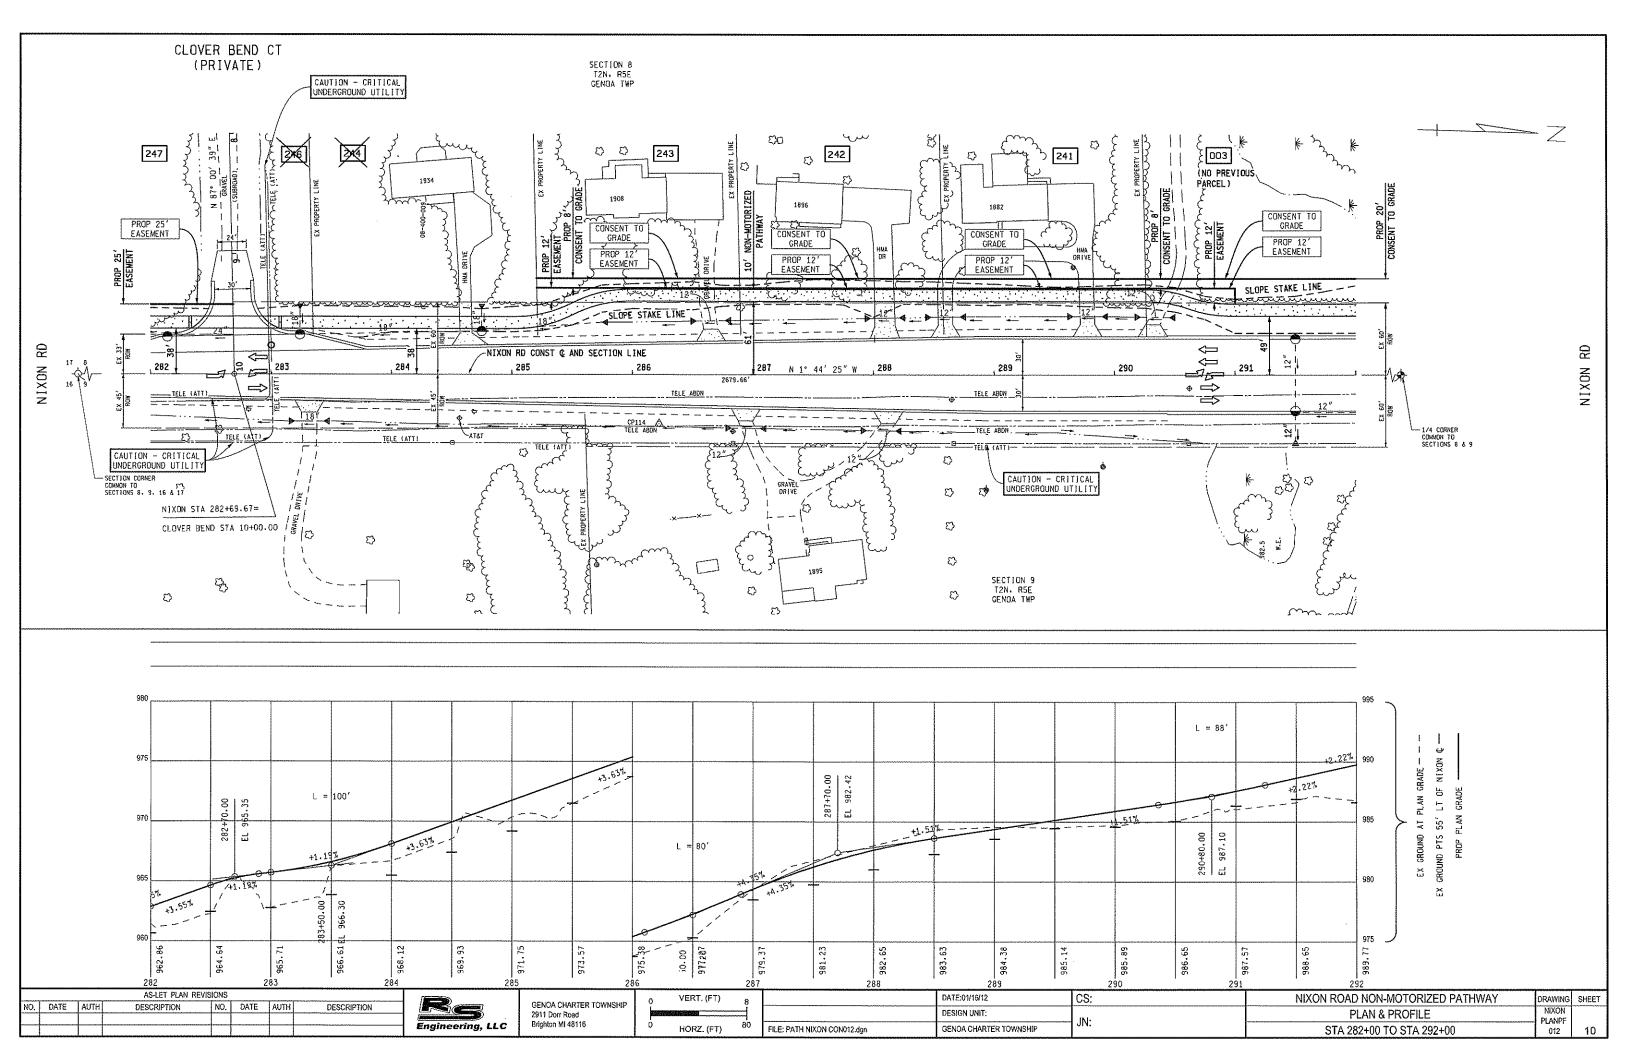

13. Request for approval of a proposal from First ROW to assist in the acquisition of pathway easements for the Nixon Non-Motorized Pathway Project.

14. Request for approval of a proposal from LSL Planning for a Master Plan Update in the amount of \$18,300.