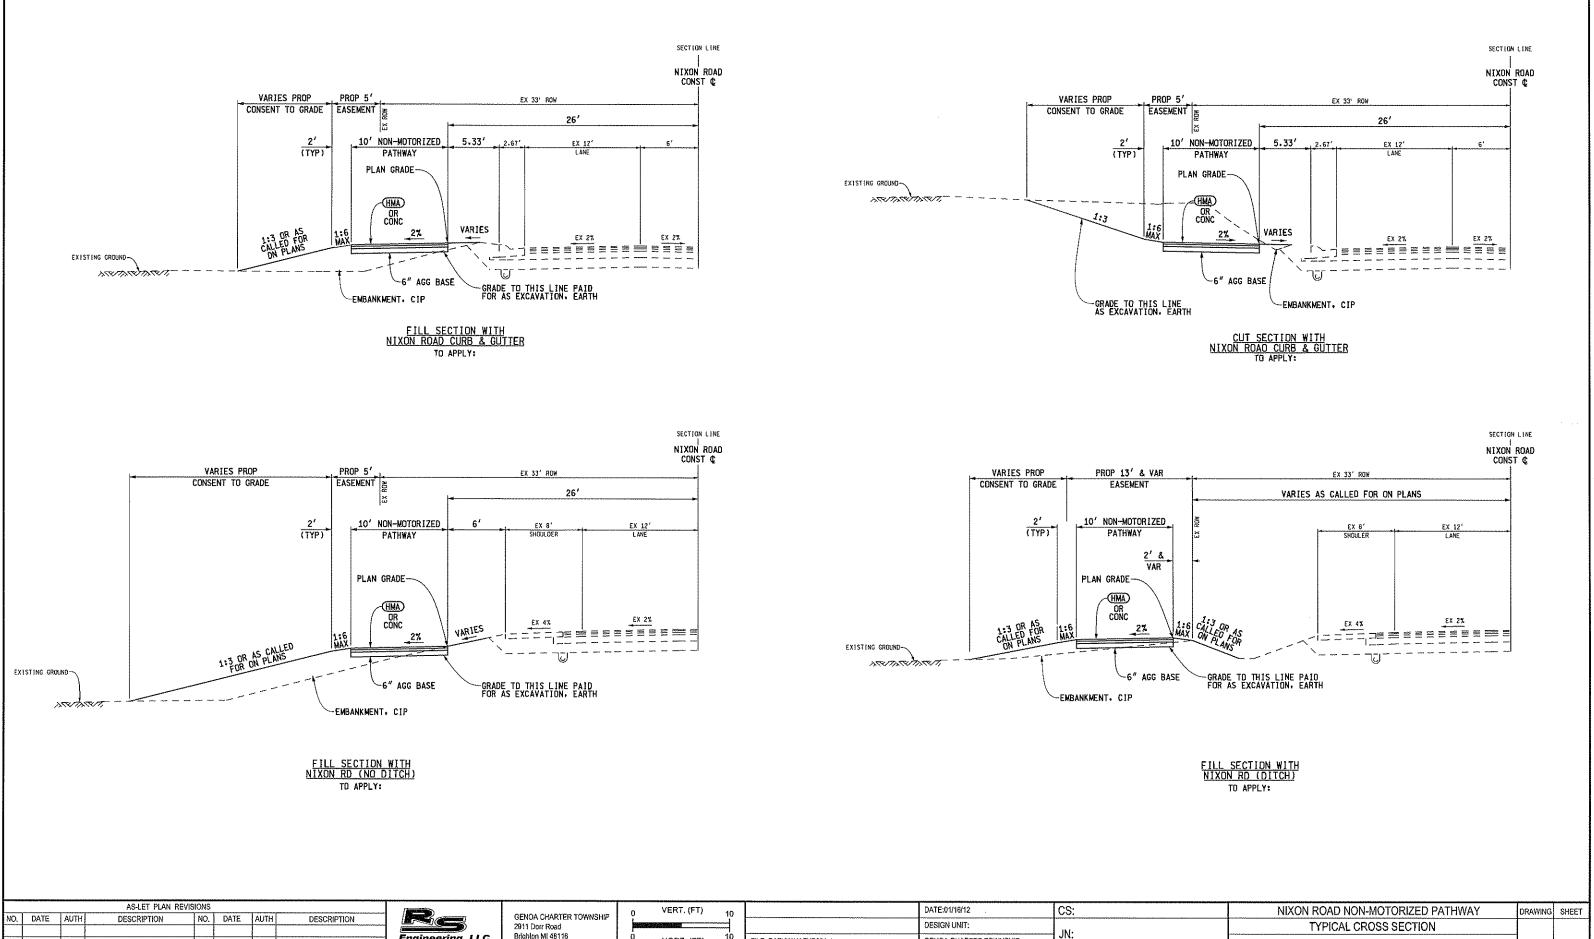

13. Request for approval of a proposal from First ROW to assist in the acquisition of pathway easements for the Nixon Non-Motorized Pathway Project.

14. Request for approval of a proposal from LSL Planning for a Master Plan Update in the amount of \$18,300.