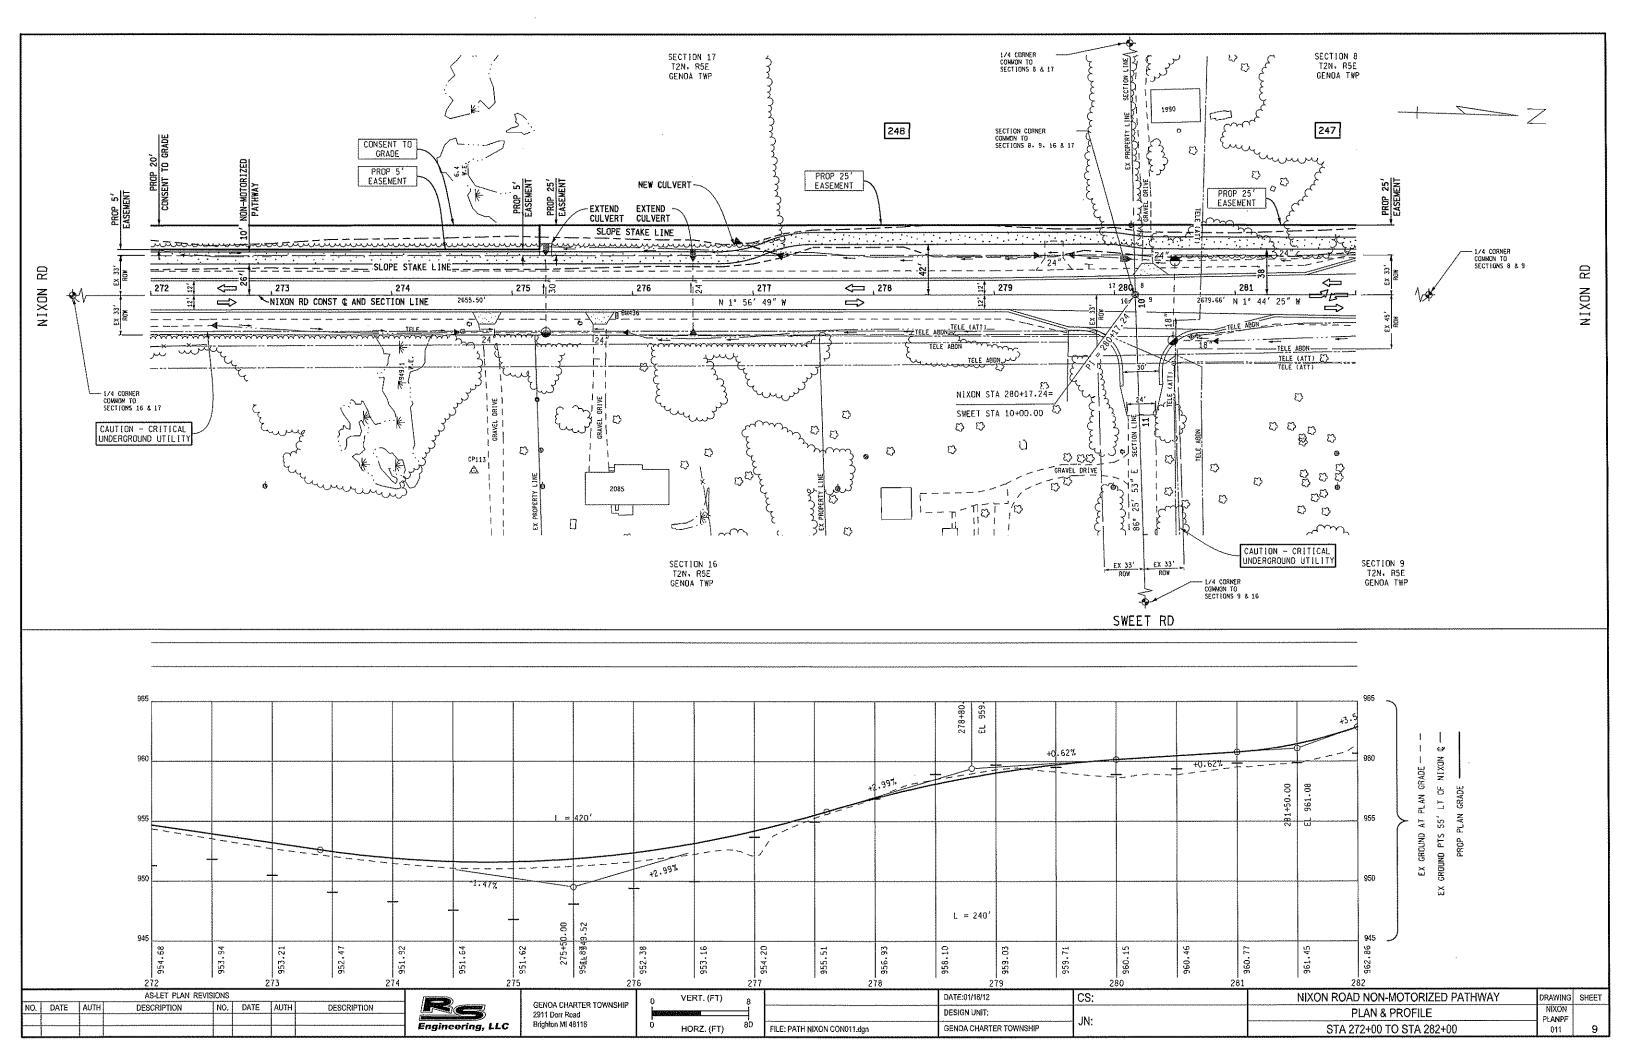

13. Request for approval of a proposal from First ROW to assist in the acquisition of pathway easements for the Nixon Non-Motorized Pathway Project.

14. Request for approval of a proposal from LSL Planning for a Master Plan Update in the amount of \$18,300.