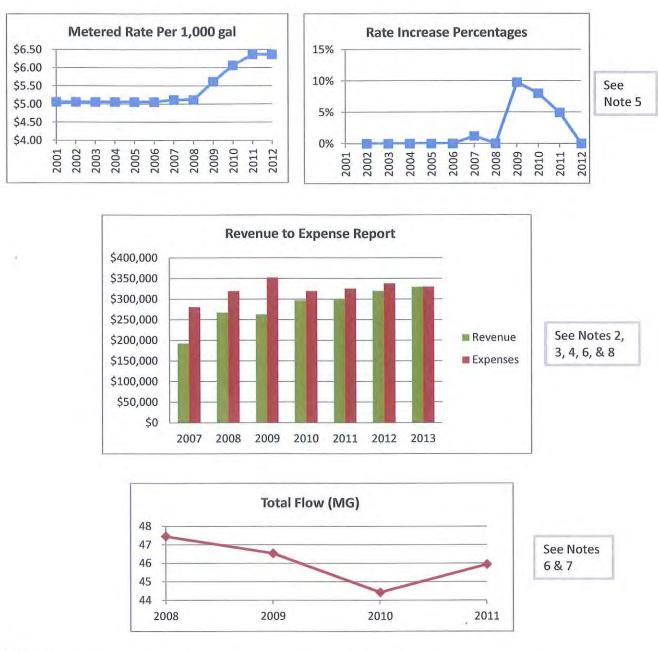

10. Request for approval of the following debt service fund budgets for fiscal year ending March 31, 2013: 854 thru 859, 862, 864, 867 thru 870, 872, 873, 875 and 876 as provided by Treasurer Hunt.

11. Request for approval of the FY 2013 Operating budgets for the Lake Edgewood Sewer System, the Oak Pointe Sewer System, and the Oak Pointe Water System as presented by the Utility Director.