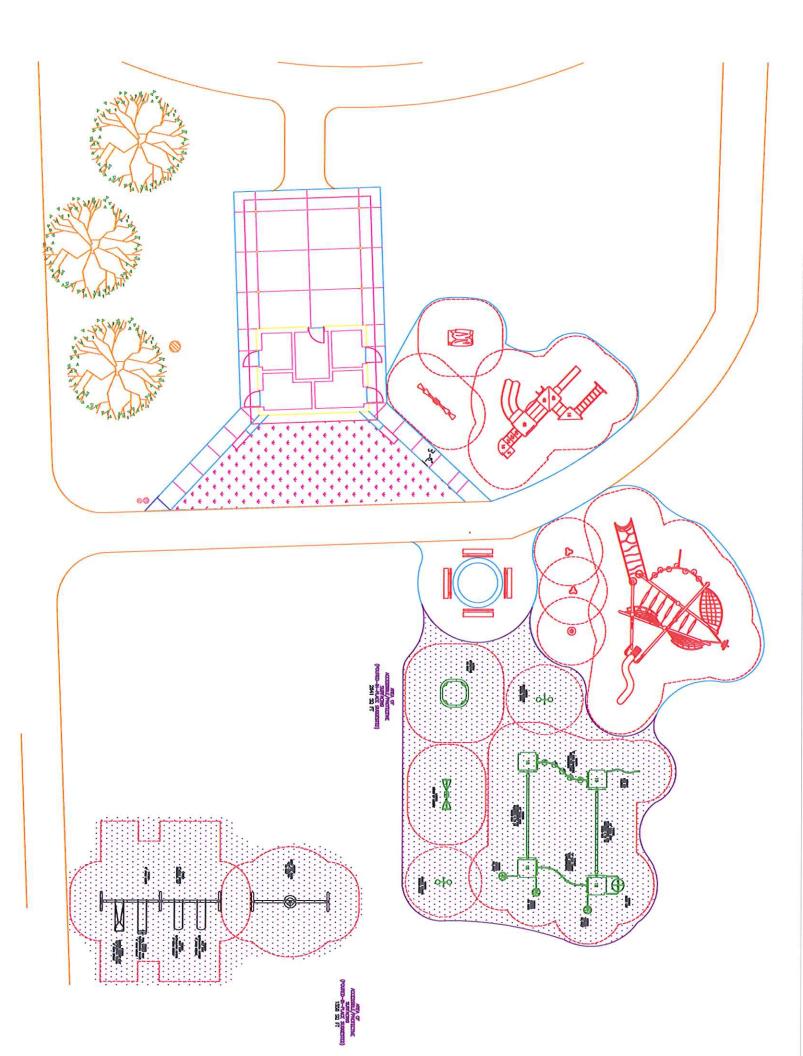

#### Approval of Regular Agenda:

6. Request for approval of a proposal from Superior Play for the purchase and installation of playground improvements at a cost of \$50,523.50.

7. Presentation by Howell Area Parks and Recreation Authority regarding program participation.