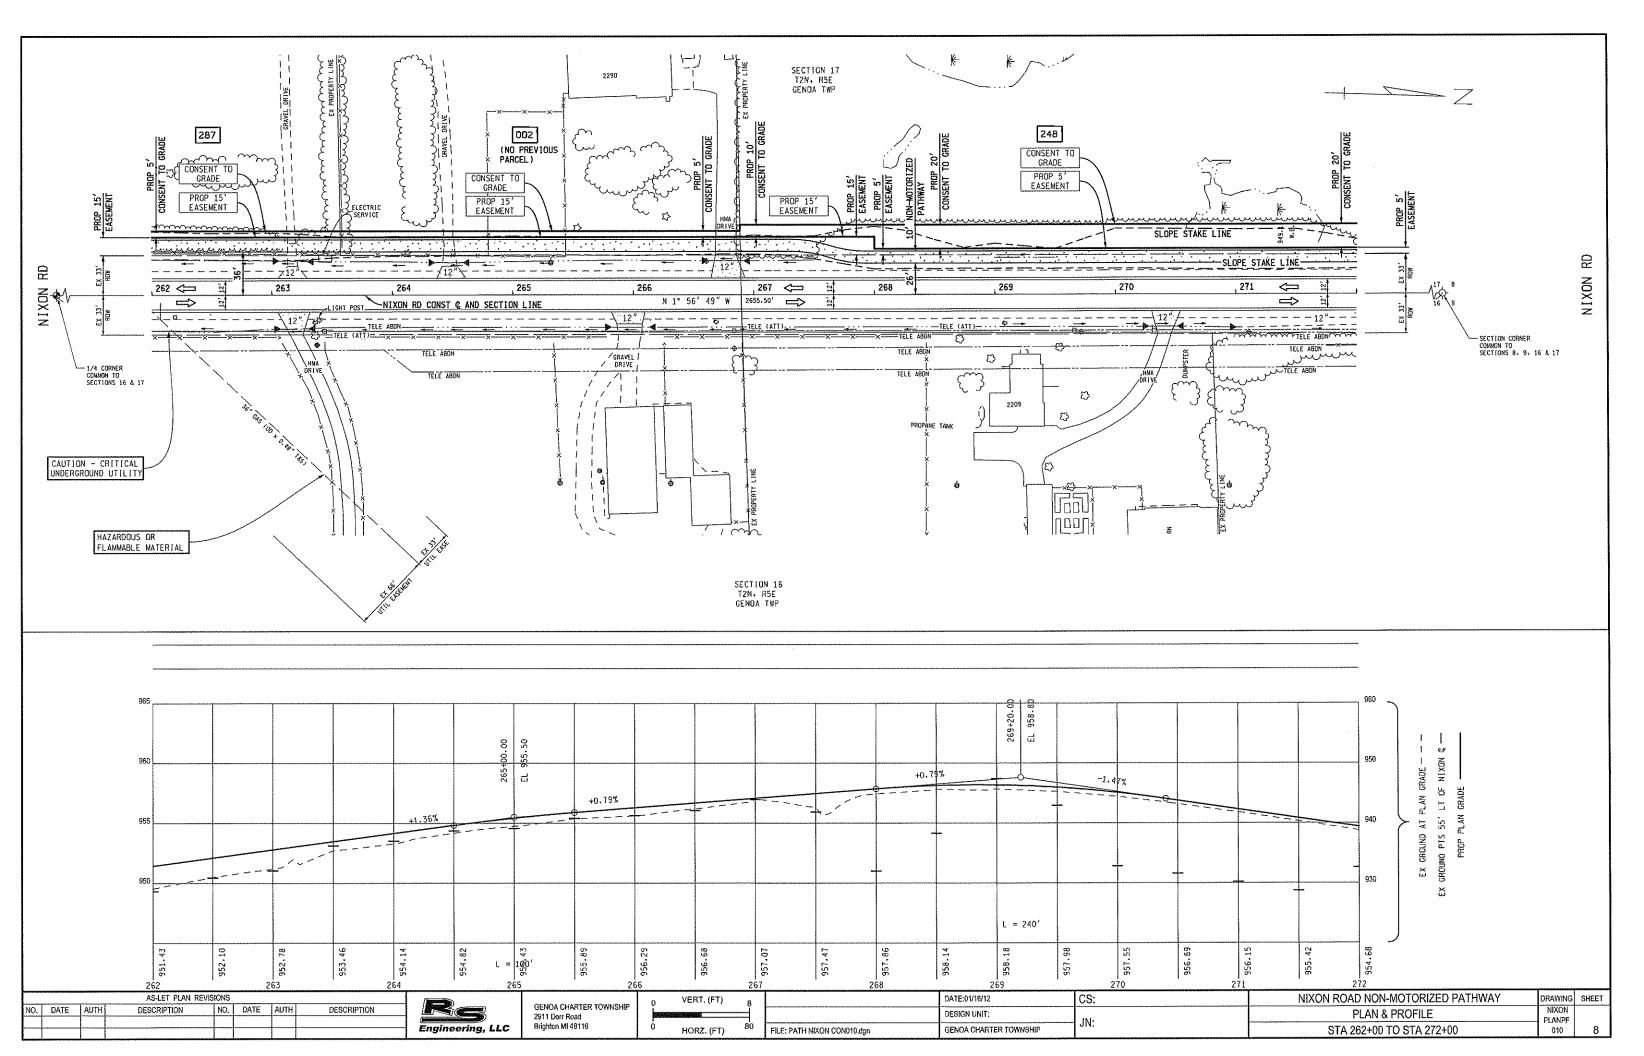

13. Request for approval of a proposal from First ROW to assist in the acquisition of pathway easements for the Nixon Non-Motorized Pathway Project.

14. Request for approval of a proposal from LSL Planning for a Master Plan Update in the amount of \$18,300.