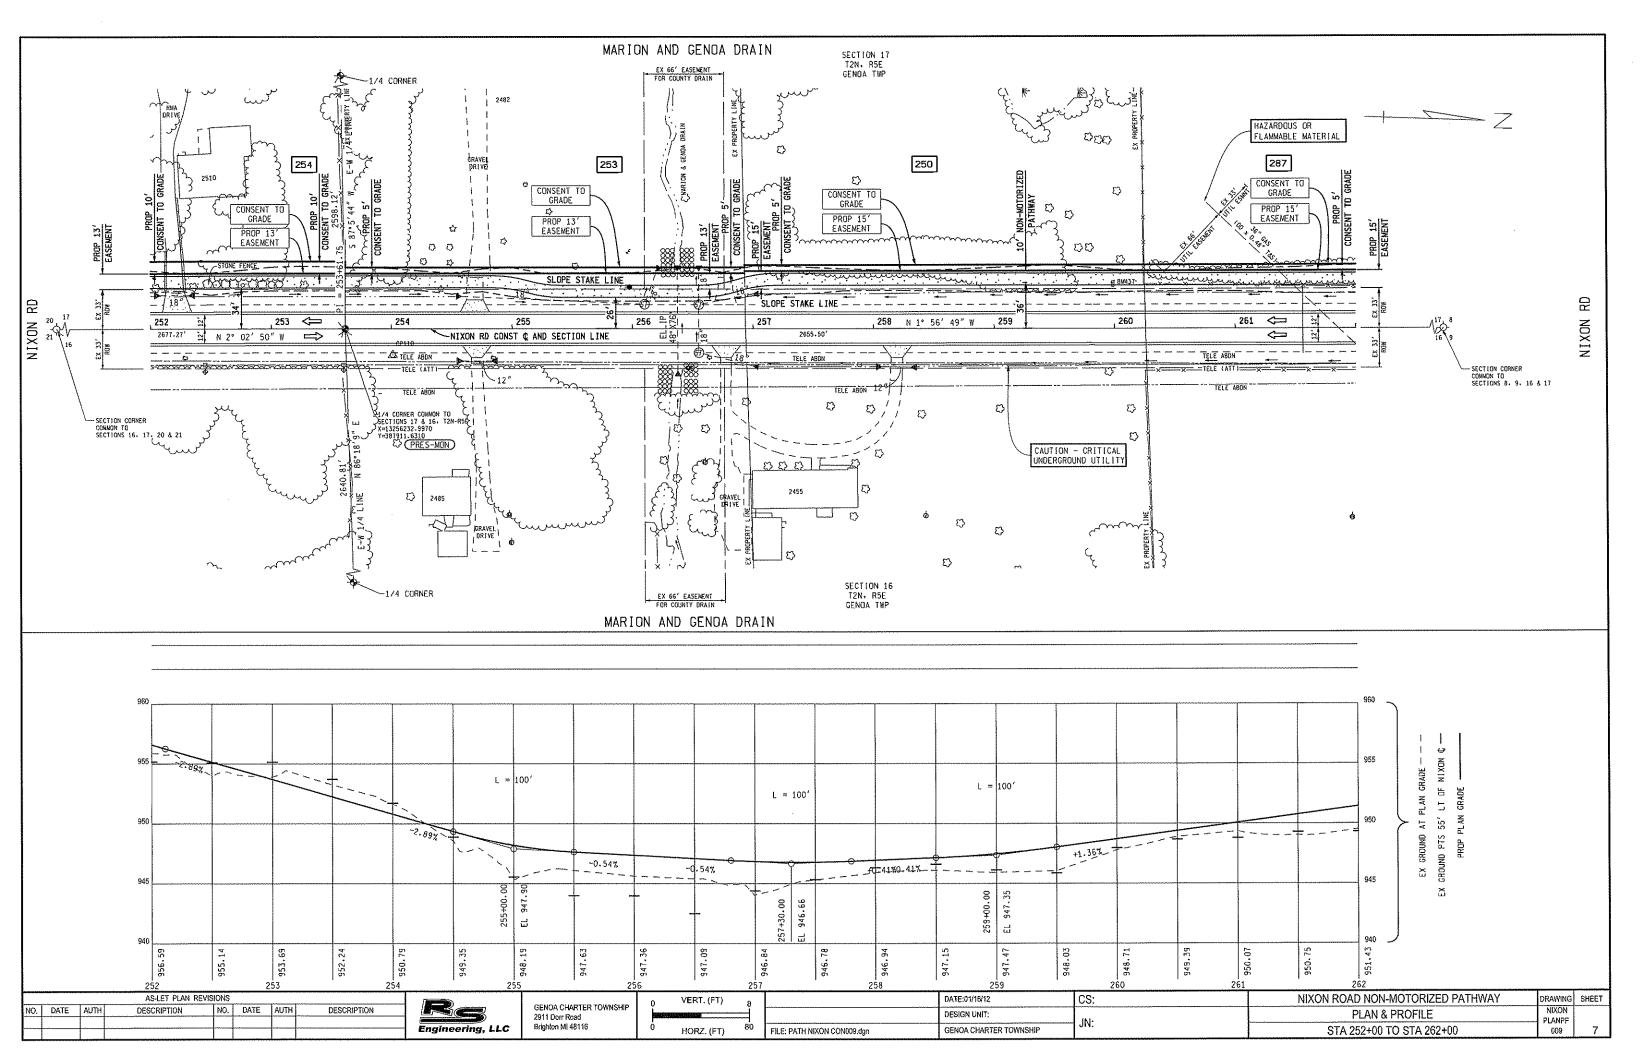

13. Request for approval of a proposal from First ROW to assist in the acquisition of pathway easements for the Nixon Non-Motorized Pathway Project.

14. Request for approval of a proposal from LSL Planning for a Master Plan Update in the amount of \$18,300.