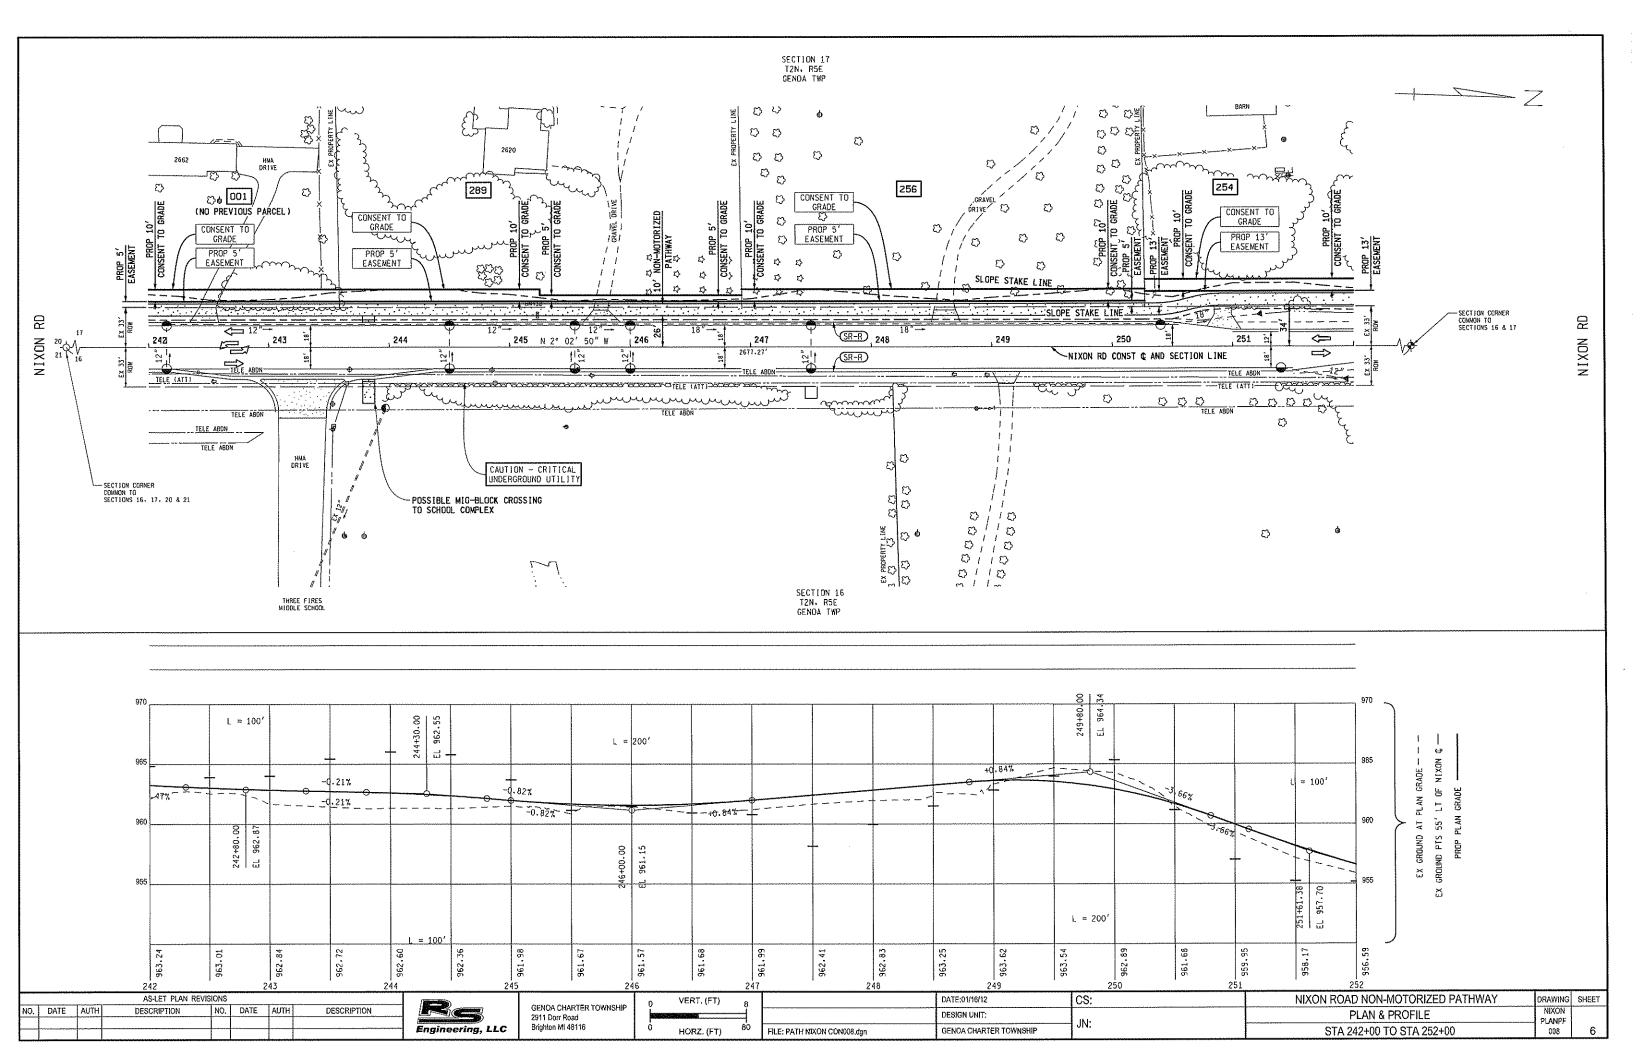

13. Request for approval of a proposal from First ROW to assist in the acquisition of pathway easements for the Nixon Non-Motorized Pathway Project.

14. Request for approval of a proposal from LSL Planning for a Master Plan Update in the amount of \$18,300.