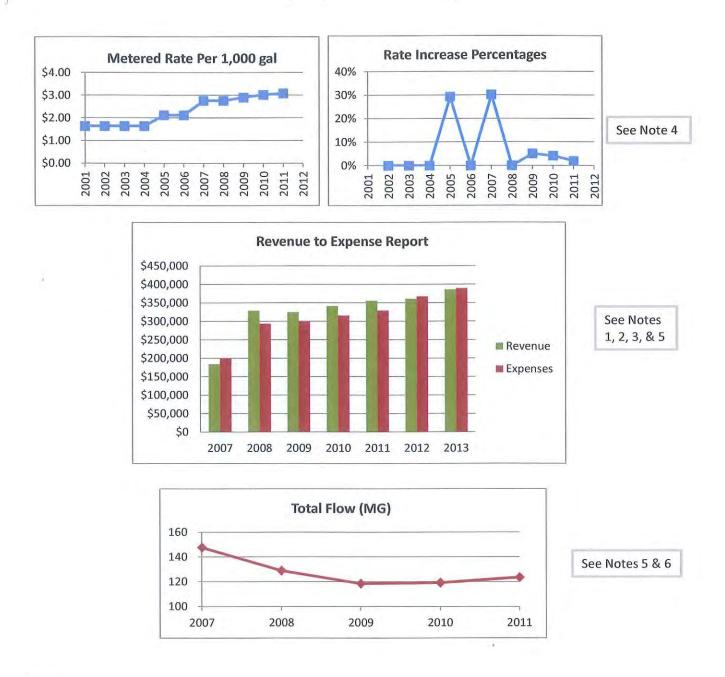

10. Request for approval of the following debt service fund budgets for fiscal year ending March 31, 2013: 854 thru 859, 862, 864, 867 thru 870, 872, 873, 875 and 876 as provided by Treasurer Hunt.

11. Request for approval of the FY 2013 Operating budgets for the Lake Edgewood Sewer System, the Oak Pointe Sewer System, and the Oak Pointe Water System as presented by the Utility Director.