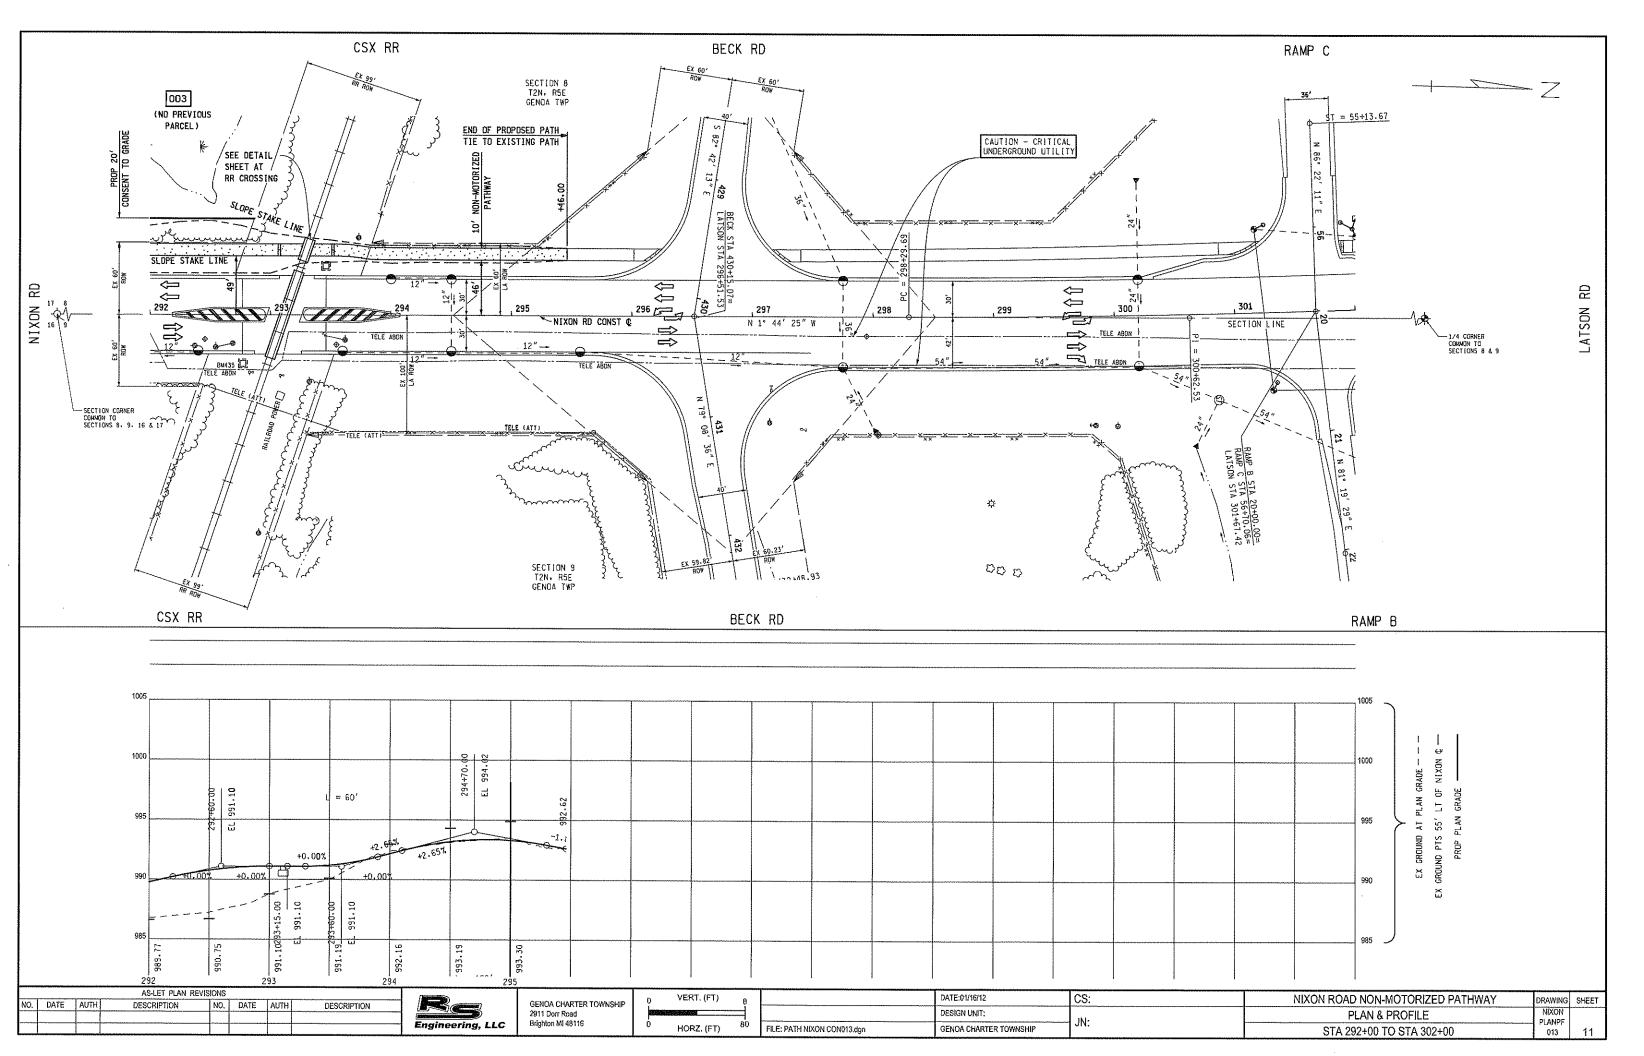

13. Request for approval of a proposal from First ROW to assist in the acquisition of pathway easements for the Nixon Non-Motorized Pathway Project.

14. Request for approval of a proposal from LSL Planning for a Master Plan Update in the amount of \$18,300.