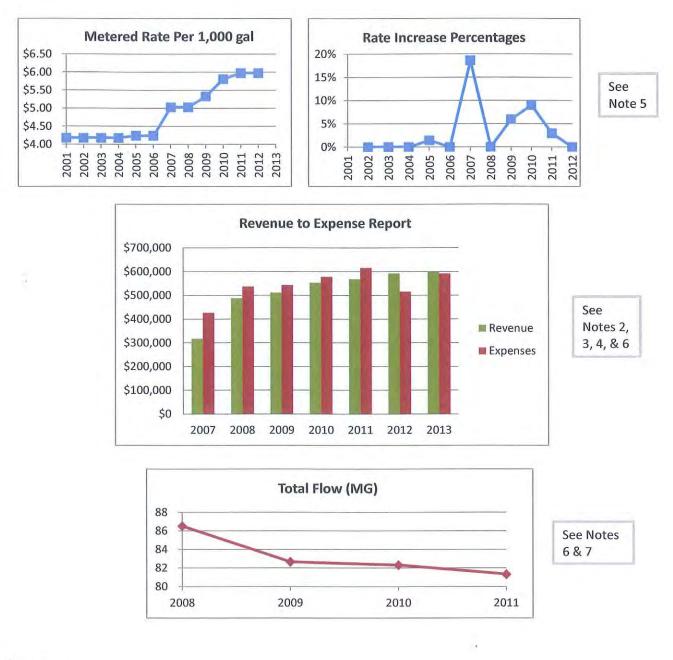

10. Request for approval of the following debt service fund budgets for fiscal year ending March 31, 2013: 854 thru 859, 862, 864, 867 thru 870, 872, 873, 875 and 876 as provided by Treasurer Hunt.

11. Request for approval of the FY 2013 Operating budgets for the Lake Edgewood Sewer System, the Oak Pointe Sewer System, and the Oak Pointe Water System as presented by the Utility Director.