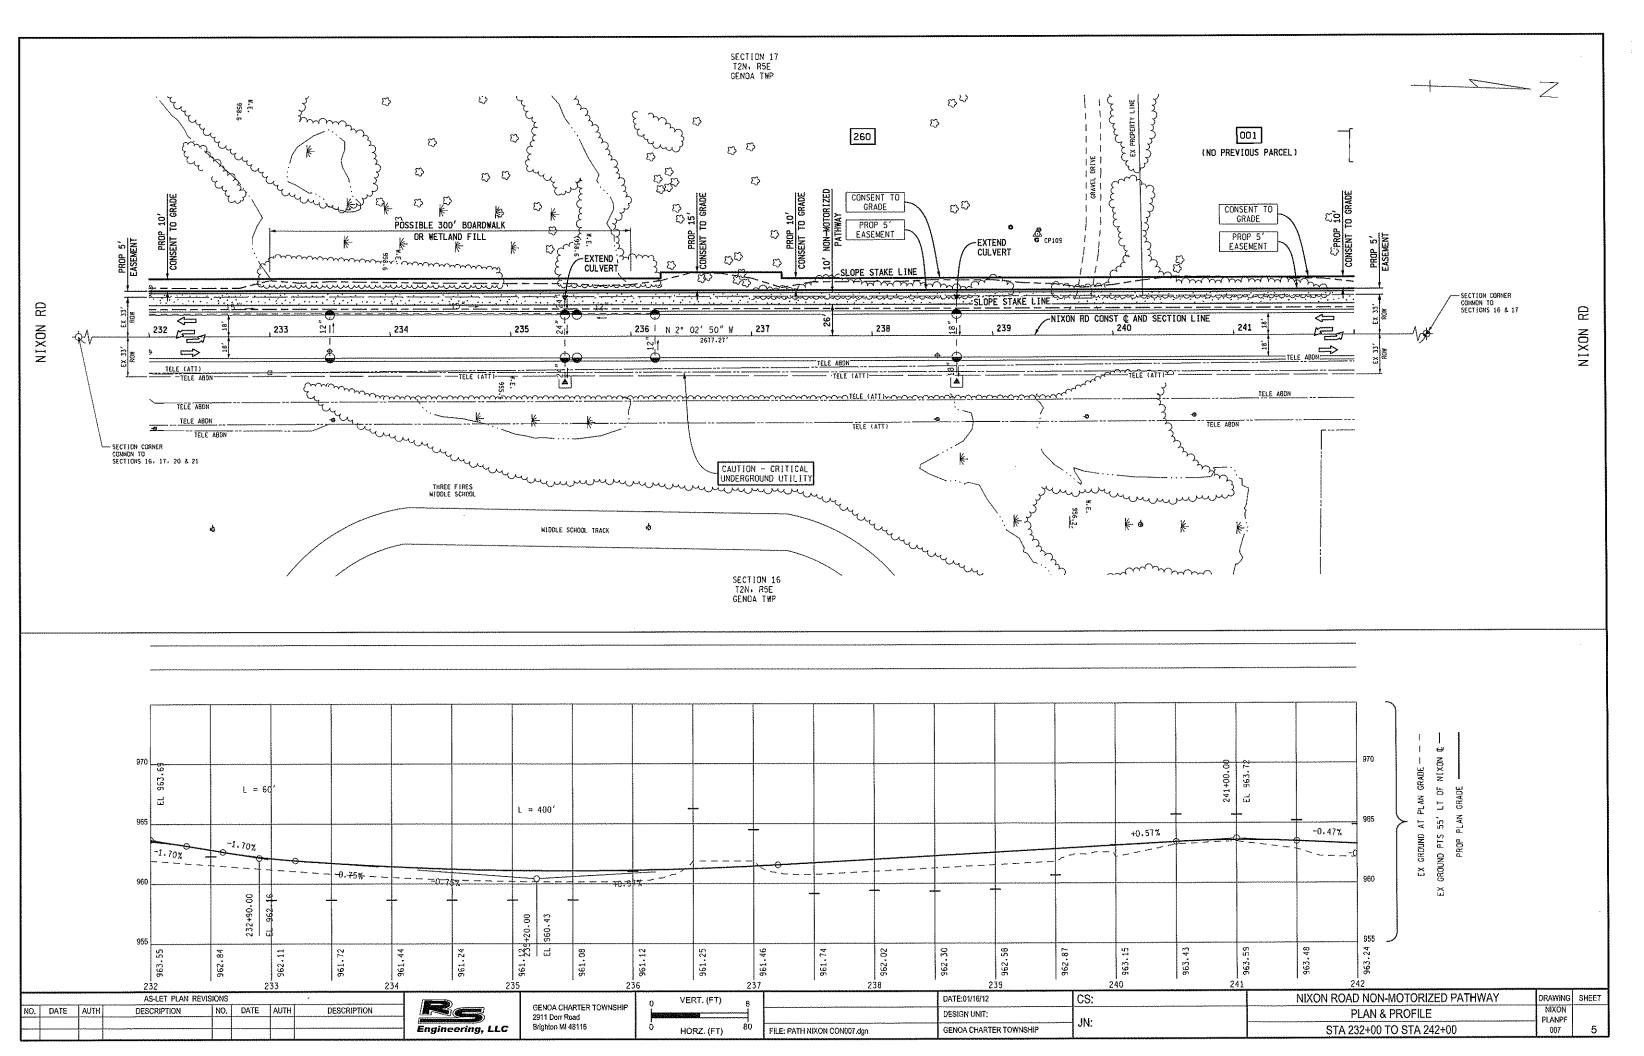

13. Request for approval of a proposal from First ROW to assist in the acquisition of pathway easements for the Nixon Non-Motorized Pathway Project.

14. Request for approval of a proposal from LSL Planning for a Master Plan Update in the amount of \$18,300.