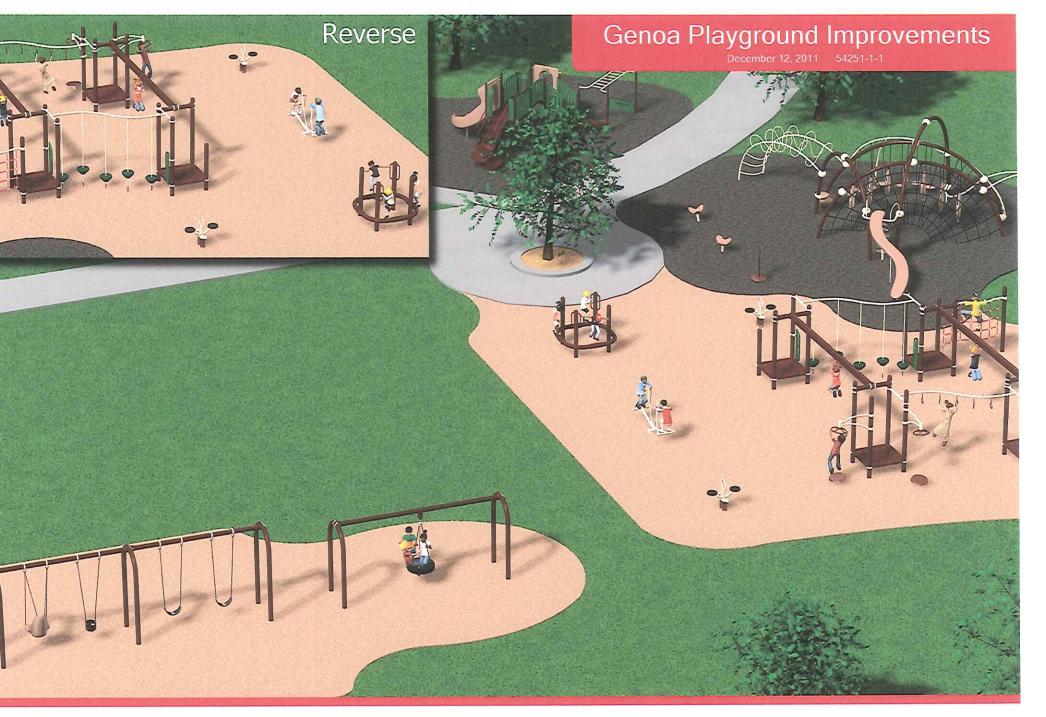

#### Approval of Regular Agenda:

6. Request for approval of a proposal from Superior Play for the purchase and installation of playground improvements at a cost of \$50,523.50.

7. Presentation by Howell Area Parks and Recreation Authority regarding program participation.