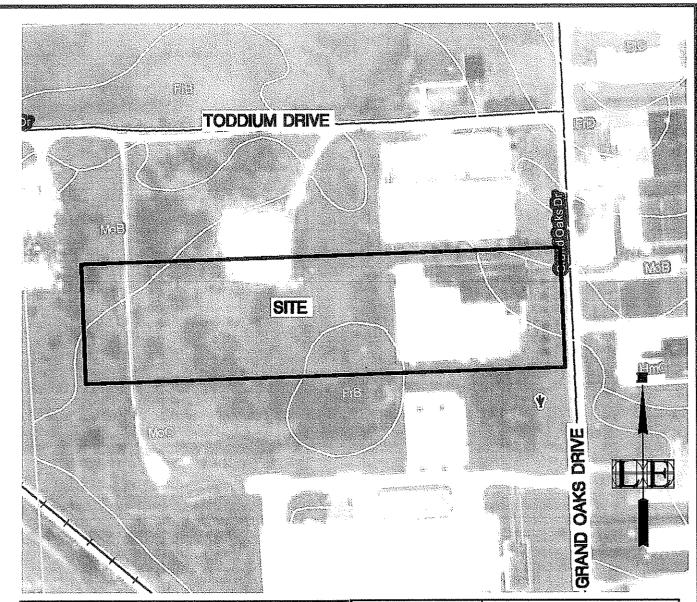

#### **Approval of Regular Agenda:**

- 3. Request for approval of special use application, environmental impact assessment and site plan for a proposed 14,083 sq. ft. warehouse addition on an existing building located at 1244 Grand Oaks, Howell, petitioned by Precision Stamping Company, Inc.
- 4. Request for approval for a contract amendment with TTMPS to provide engineering survey for sidewalk installation on Grand River Avenue.