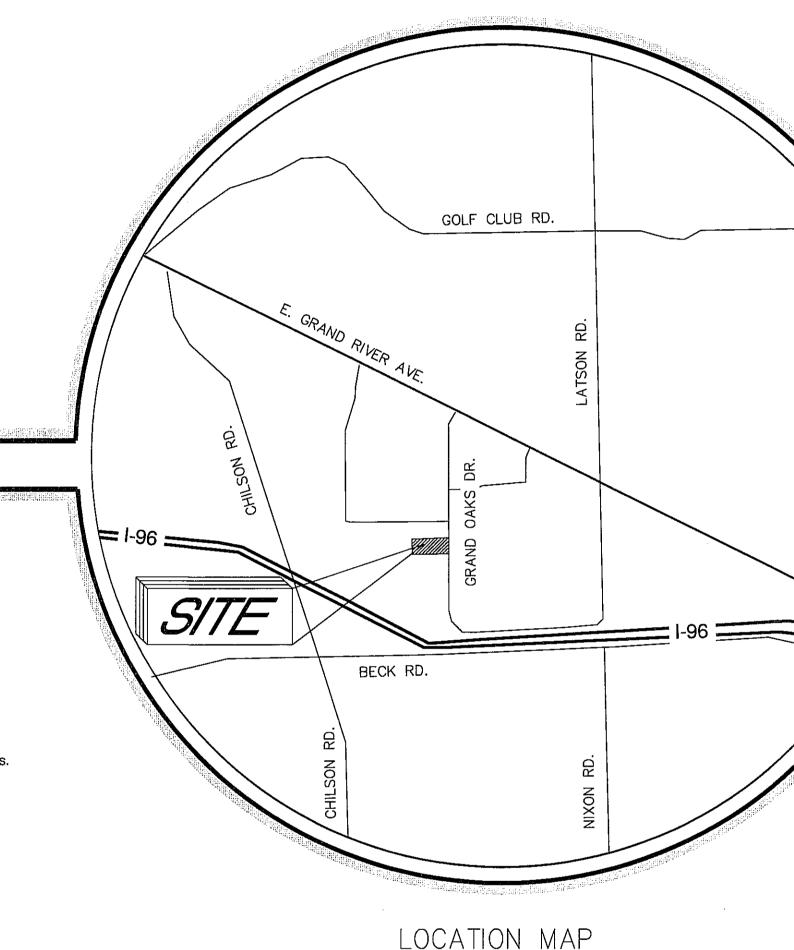

#### **Approval of Regular Agenda:**

- 3. Request for approval of special use application, environmental impact assessment and site plan for a proposed 14,083 sq. ft. warehouse addition on an existing building located at 1244 Grand Oaks, Howell, petitioned by Precision Stamping Company, Inc.
- 4. Request for approval for a contract amendment with TTMPS to provide engineering survey for sidewalk installation on Grand River Avenue.