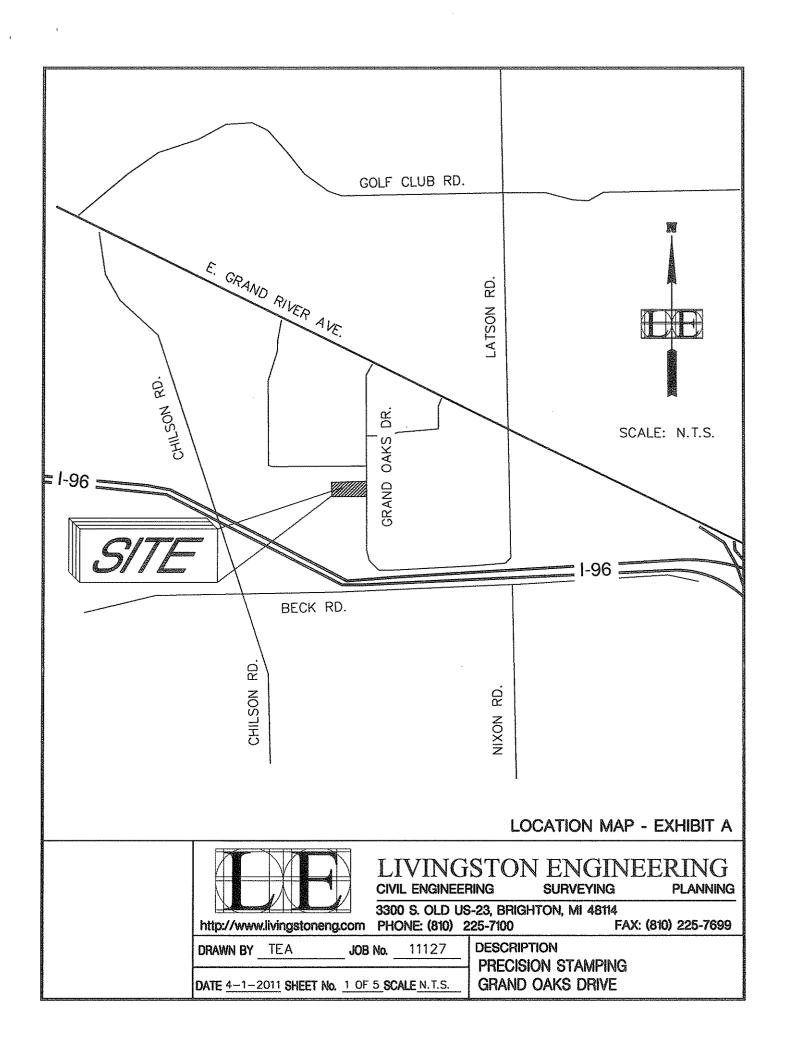

#### **Approval of Regular Agenda:**

- 3. Request for approval of special use application, environmental impact assessment and site plan for a proposed 14,083 sq. ft. warehouse addition on an existing building located at 1244 Grand Oaks, Howell, petitioned by Precision Stamping Company, Inc.
- 4. Request for approval for a contract amendment with TTMPS to provide engineering survey for sidewalk installation on Grand River Avenue.