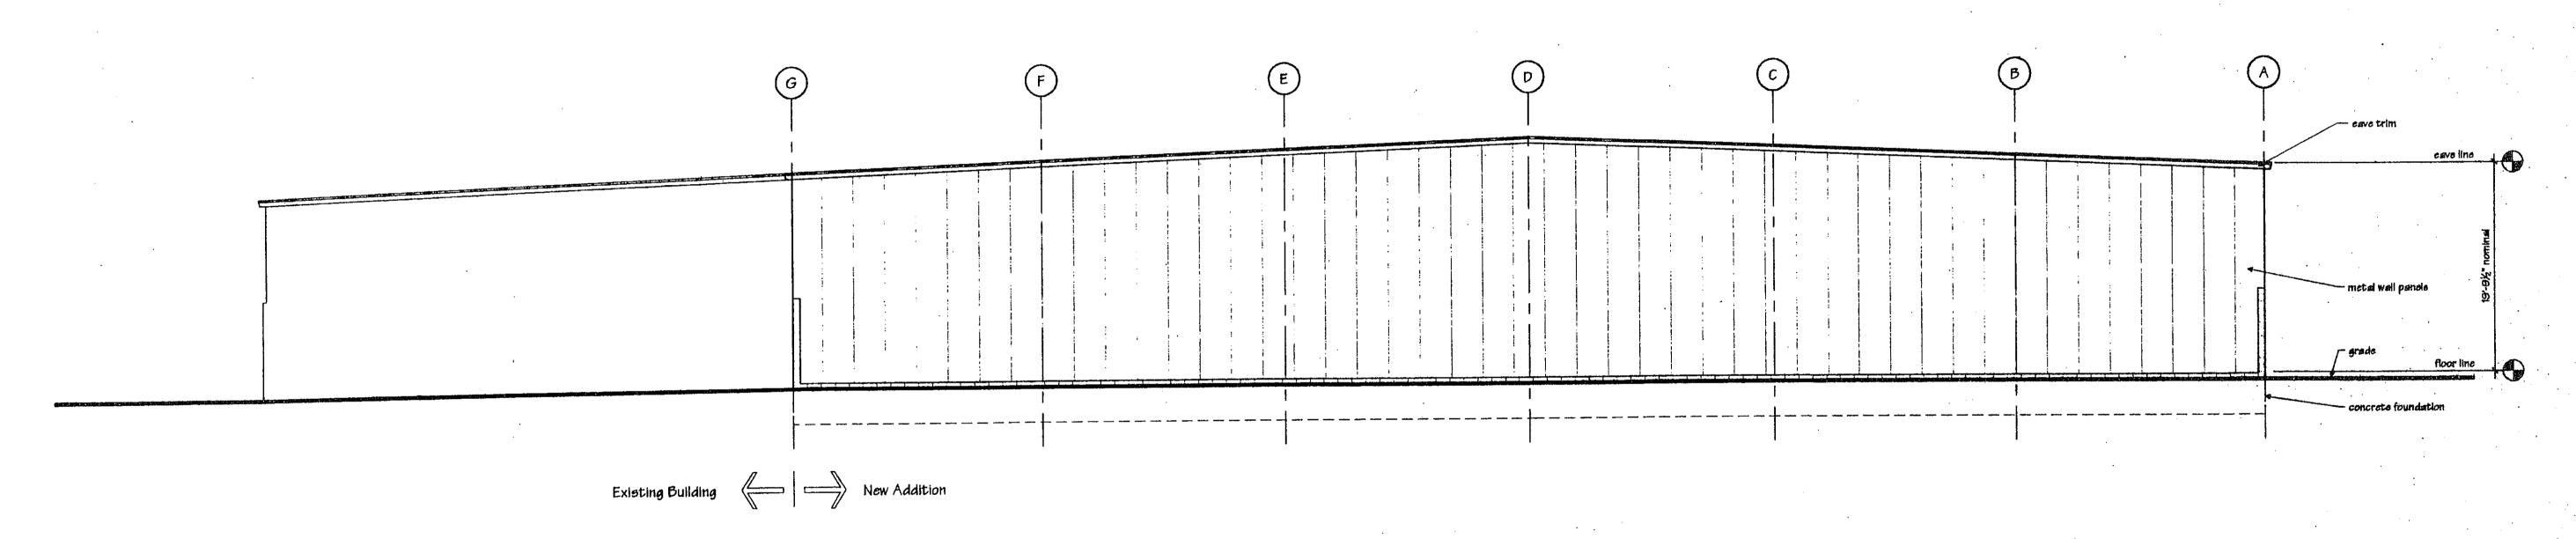

#### **Approval of Regular Agenda:**

- 3. Request for approval of special use application, environmental impact assessment and site plan for a proposed 14,083 sq. ft. warehouse addition on an existing building located at 1244 Grand Oaks, Howell, petitioned by Precision Stamping Company, Inc.
- 4. Request for approval for a contract amendment with TTMPS to provide engineering survey for sidewalk installation on Grand River Avenue.