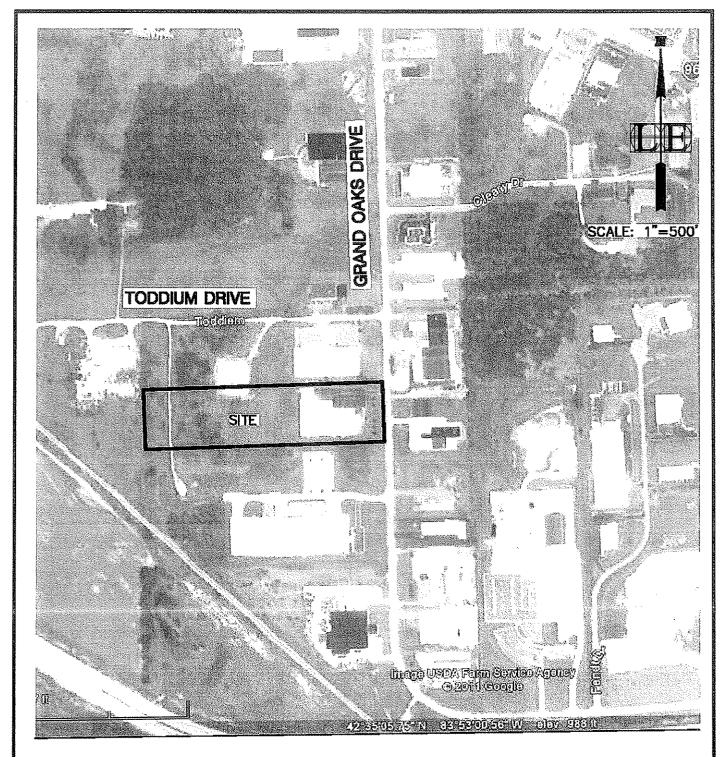

#### **Approval of Regular Agenda:**

- 3. Request for approval of special use application, environmental impact assessment and site plan for a proposed 14,083 sq. ft. warehouse addition on an existing building located at 1244 Grand Oaks, Howell, petitioned by Precision Stamping Company, Inc.
- 4. Request for approval for a contract amendment with TTMPS to provide engineering survey for sidewalk installation on Grand River Avenue.