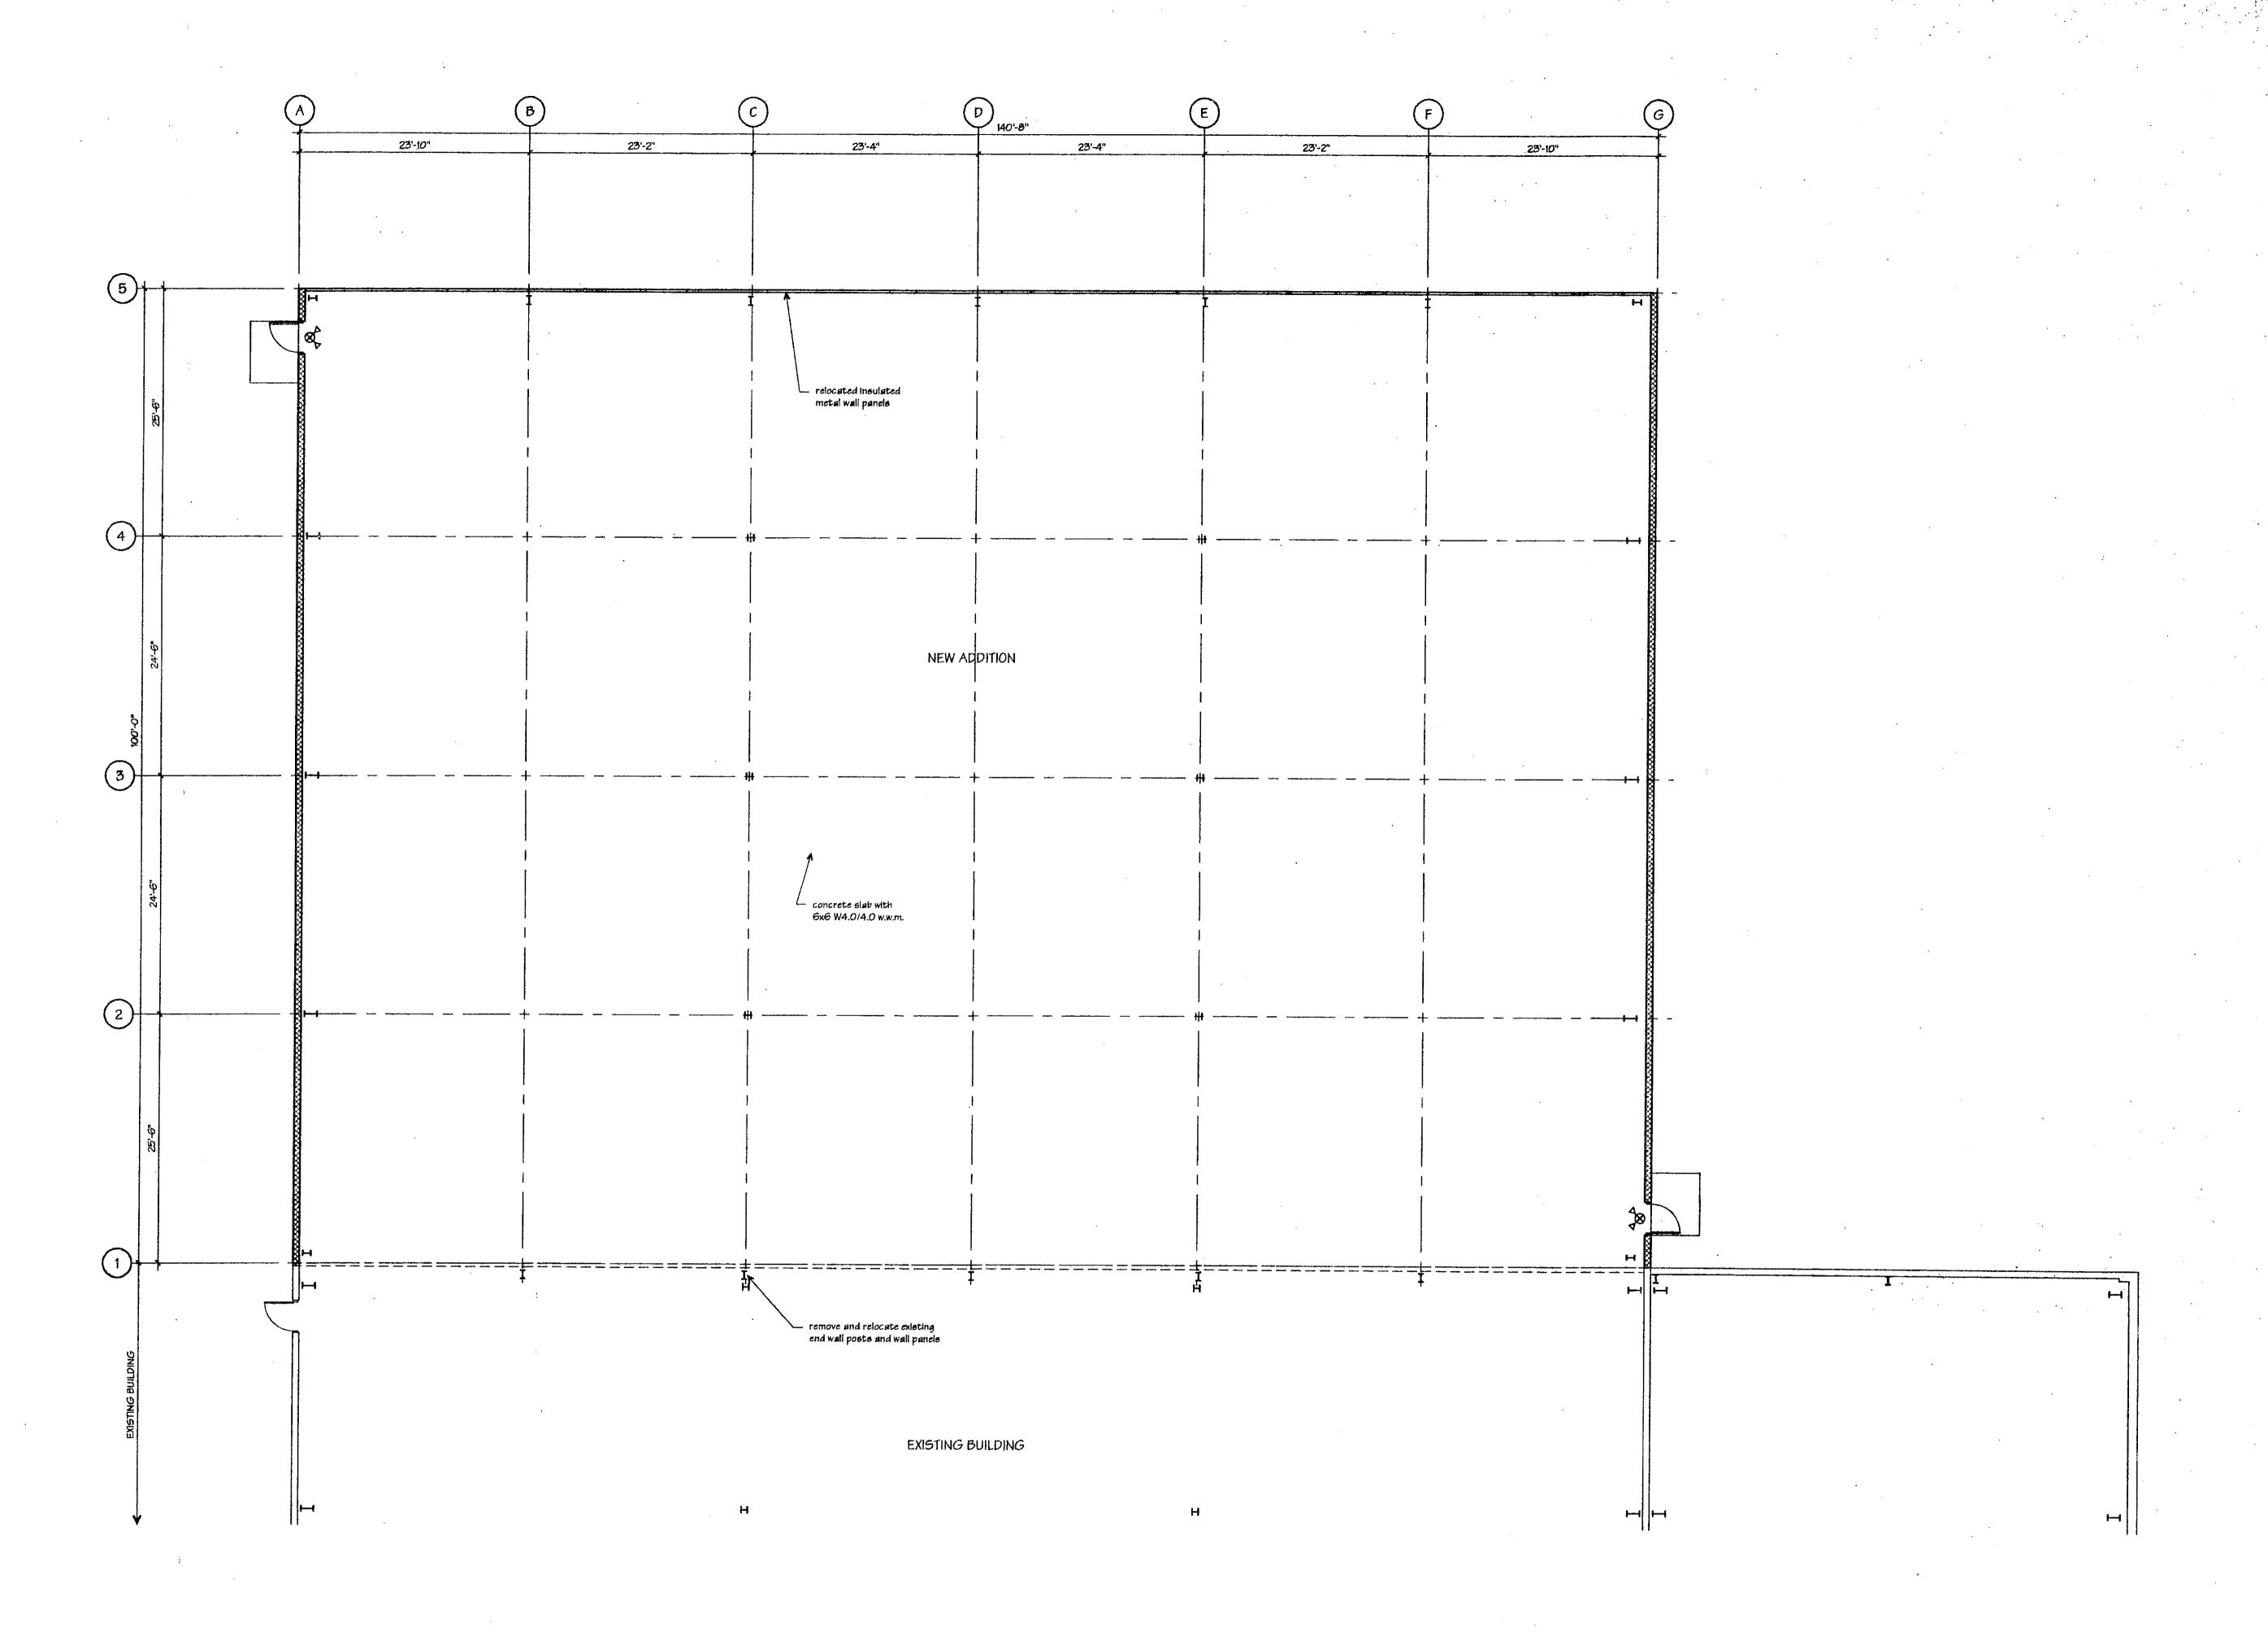

#### **Approval of Regular Agenda:**

- 3. Request for approval of special use application, environmental impact assessment and site plan for a proposed 14,083 sq. ft. warehouse addition on an existing building located at 1244 Grand Oaks, Howell, petitioned by Precision Stamping Company, Inc.
- 4. Request for approval for a contract amendment with TTMPS to provide engineering survey for sidewalk installation on Grand River Avenue.