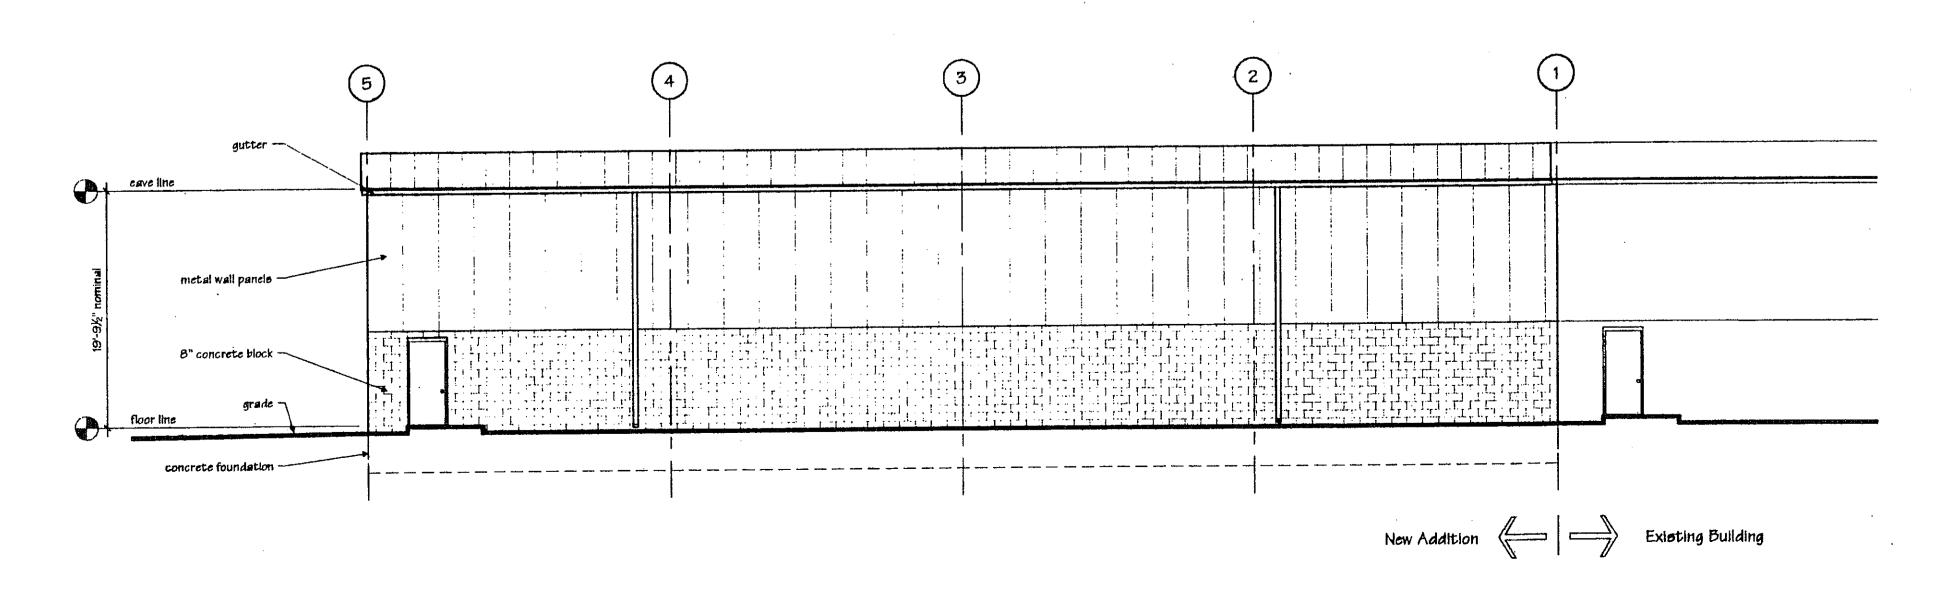

#### **Approval of Regular Agenda:**

- 3. Request for approval of special use application, environmental impact assessment and site plan for a proposed 14,083 sq. ft. warehouse addition on an existing building located at 1244 Grand Oaks, Howell, petitioned by Precision Stamping Company, Inc.
- 4. Request for approval for a contract amendment with TTMPS to provide engineering survey for sidewalk installation on Grand River Avenue.