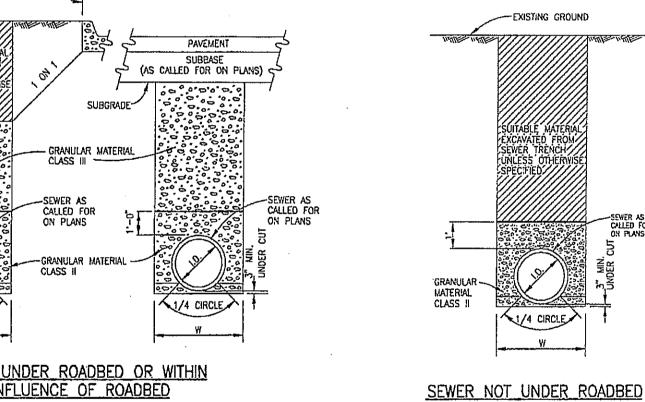

#### **Approval of Regular Agenda:**

- 3. Request for approval of special use application, environmental impact assessment and site plan for a proposed 14,083 sq. ft. warehouse addition on an existing building located at 1244 Grand Oaks, Howell, petitioned by Precision Stamping Company, Inc.
- 4. Request for approval for a contract amendment with TTMPS to provide engineering survey for sidewalk installation on Grand River Avenue.