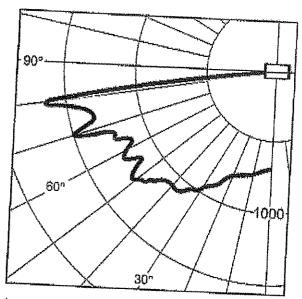

#### **Approval of Regular Agenda:**

- 3. Request for approval of special use application, environmental impact assessment and site plan for a proposed 14,083 sq. ft. warehouse addition on an existing building located at 1244 Grand Oaks, Howell, petitioned by Precision Stamping Company, Inc.
- 4. Request for approval for a contract amendment with TTMPS to provide engineering survey for sidewalk installation on Grand River Avenue.