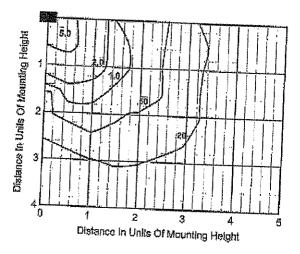

#### **Approval of Regular Agenda:**

- 3. Request for approval of special use application, environmental impact assessment and site plan for a proposed 14,083 sq. ft. warehouse addition on an existing building located at 1244 Grand Oaks, Howell, petitioned by Precision Stamping Company, Inc.
- 4. Request for approval for a contract amendment with TTMPS to provide engineering survey for sidewalk installation on Grand River Avenue.