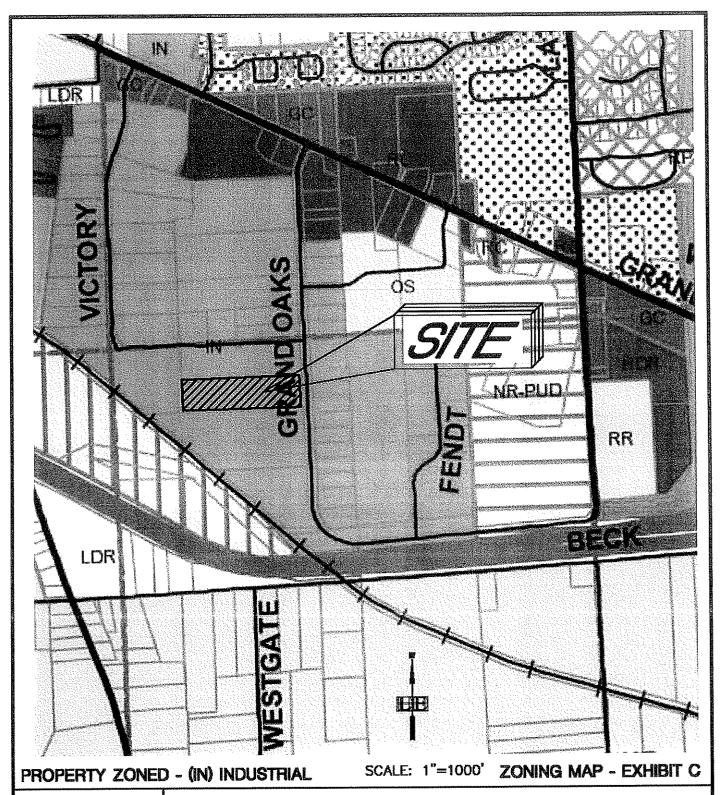

#### **Approval of Regular Agenda:**

- 3. Request for approval of special use application, environmental impact assessment and site plan for a proposed 14,083 sq. ft. warehouse addition on an existing building located at 1244 Grand Oaks, Howell, petitioned by Precision Stamping Company, Inc.
- 4. Request for approval for a contract amendment with TTMPS to provide engineering survey for sidewalk installation on Grand River Avenue.