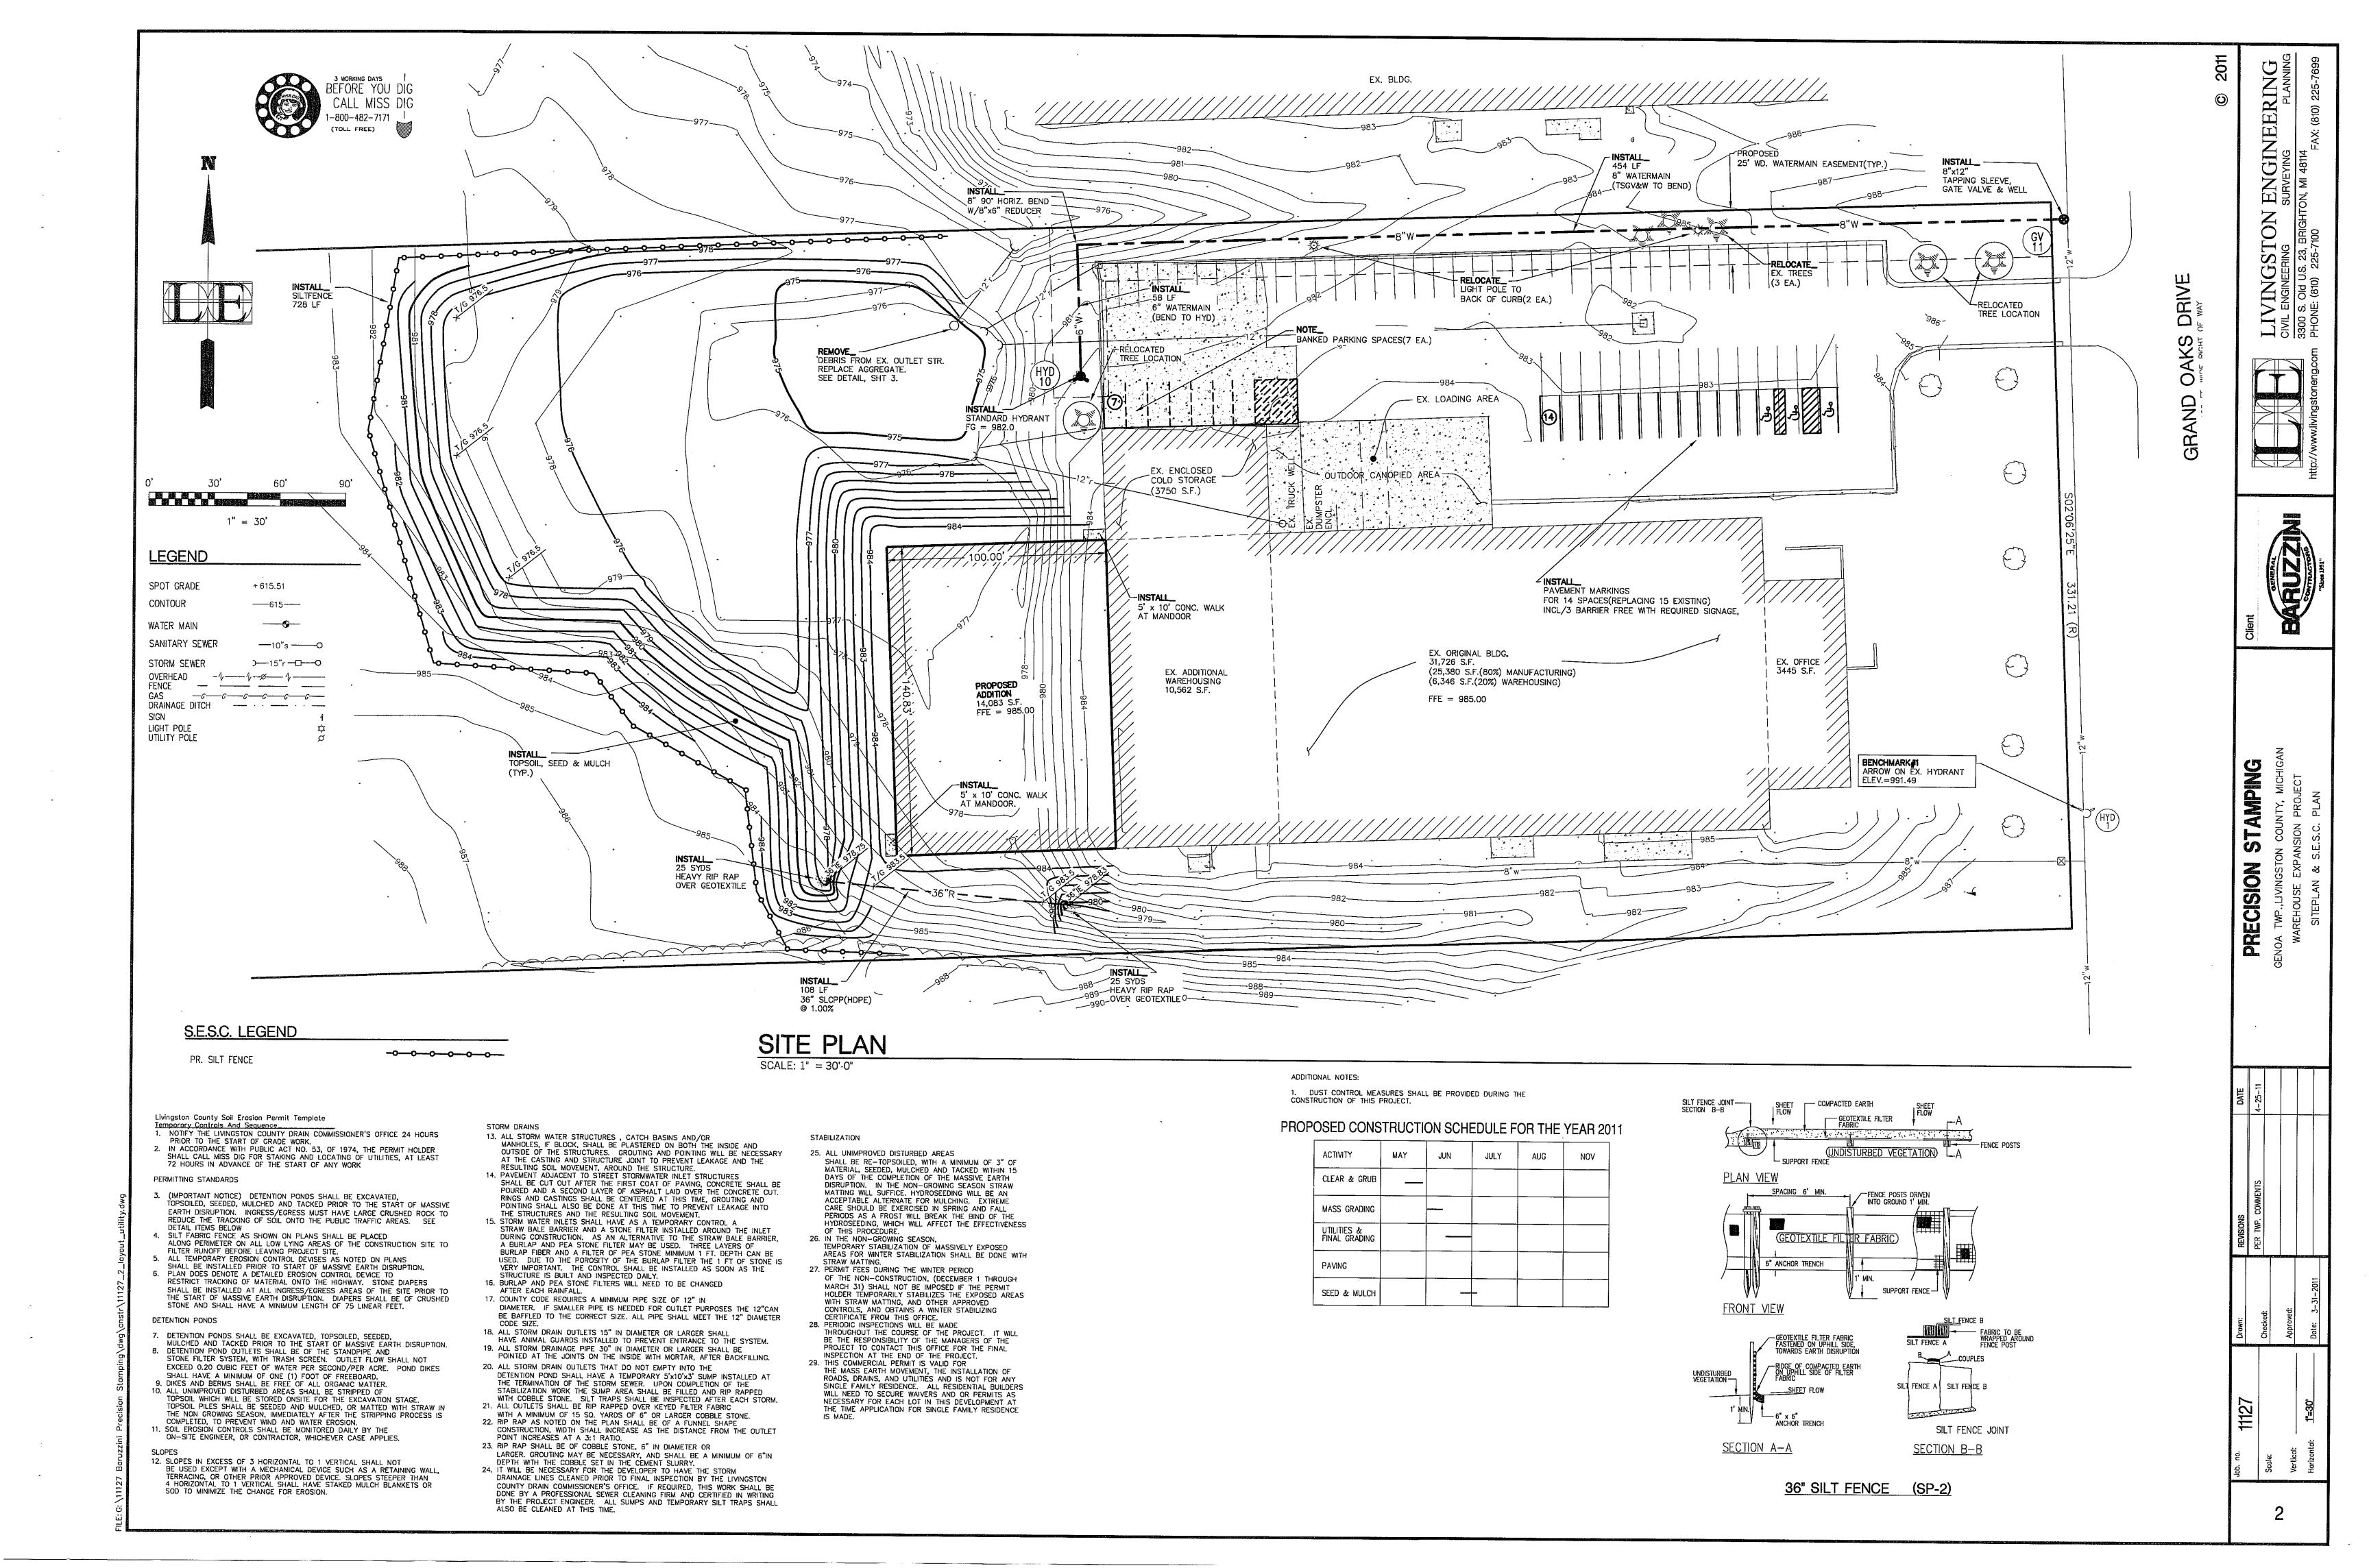

#### **Approval of Regular Agenda:**

- 3. Request for approval of special use application, environmental impact assessment and site plan for a proposed 14,083 sq. ft. warehouse addition on an existing building located at 1244 Grand Oaks, Howell, petitioned by Precision Stamping Company, Inc.
- 4. Request for approval for a contract amendment with TTMPS to provide engineering survey for sidewalk installation on Grand River Avenue.