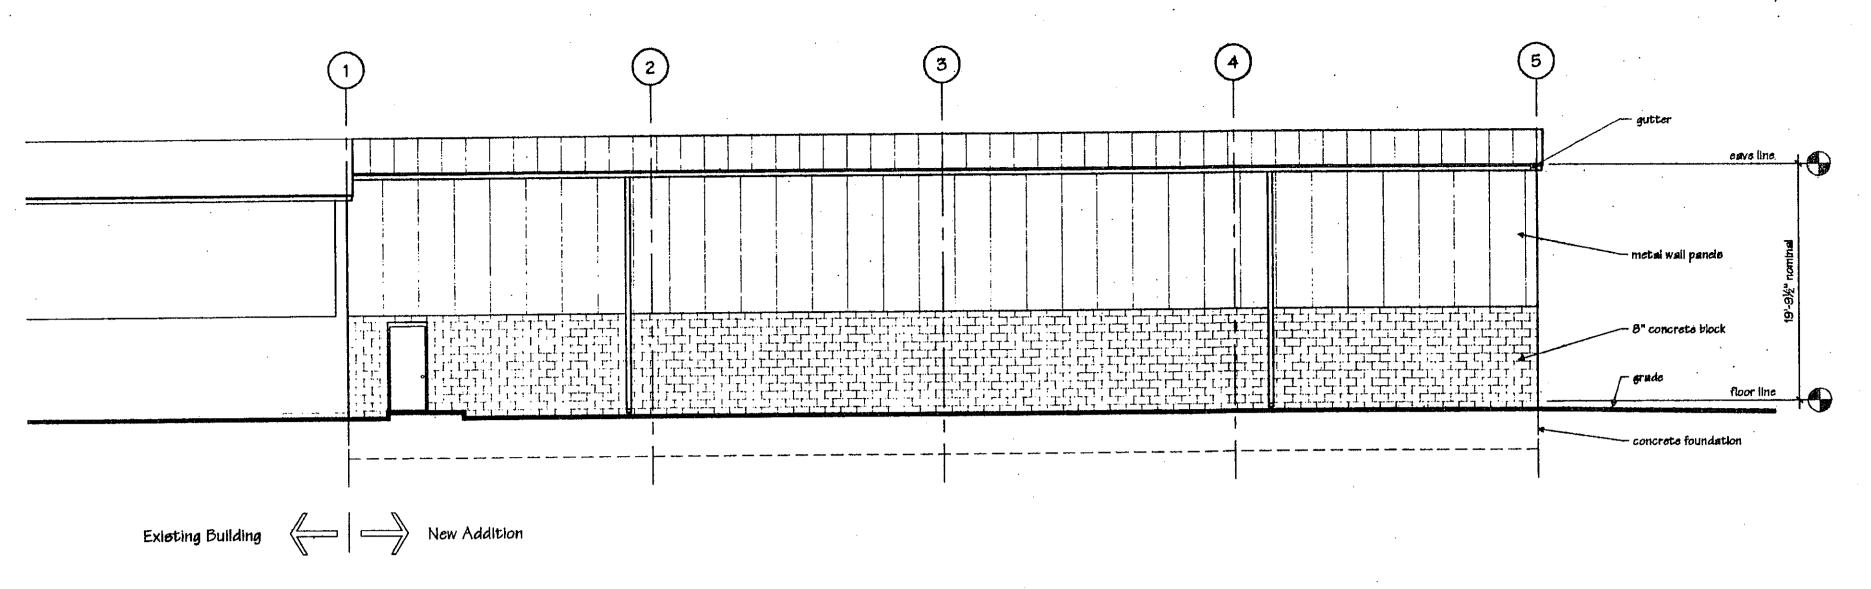

#### **Approval of Regular Agenda:**

- 3. Request for approval of special use application, environmental impact assessment and site plan for a proposed 14,083 sq. ft. warehouse addition on an existing building located at 1244 Grand Oaks, Howell, petitioned by Precision Stamping Company, Inc.
- 4. Request for approval for a contract amendment with TTMPS to provide engineering survey for sidewalk installation on Grand River Avenue.