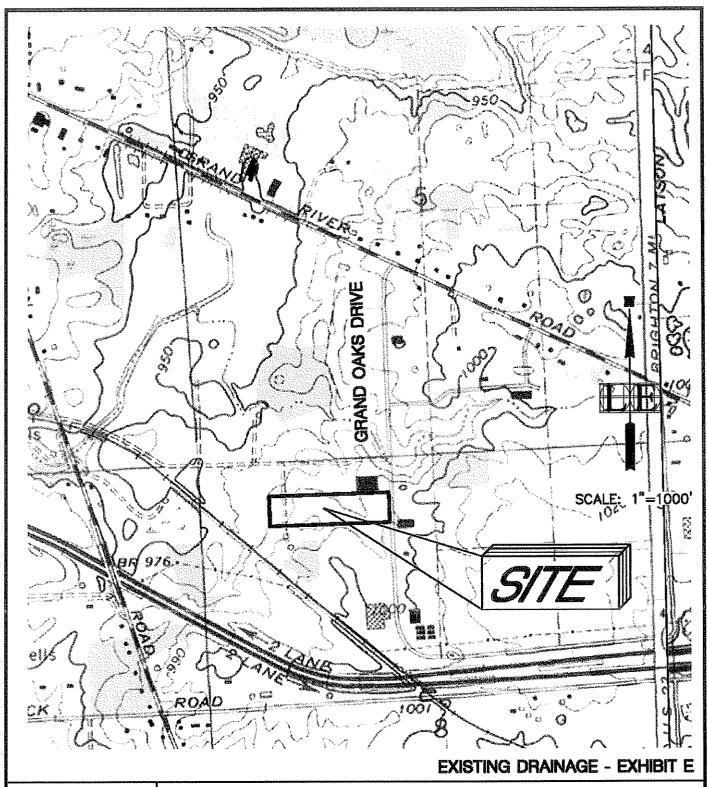

#### **Approval of Regular Agenda:**

- 3. Request for approval of special use application, environmental impact assessment and site plan for a proposed 14,083 sq. ft. warehouse addition on an existing building located at 1244 Grand Oaks, Howell, petitioned by Precision Stamping Company, Inc.
- 4. Request for approval for a contract amendment with TTMPS to provide engineering survey for sidewalk installation on Grand River Avenue.