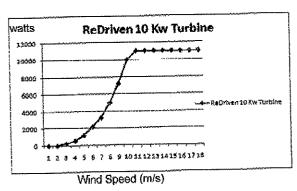

l speed: 40 m/s (90 mph)

•Rated Wind speed: 10m/s (22mph)

\*Blade material: Fiber Glass

Tower Options to 120 '

4meter (13 feet) blades

Nacelle Wt: 450kg(990 lbs)

•Blades Wt: 141 kg (310 lbs)

\*Blade sweep is 26' 5"

\*Direct Drive System

•Electric Active Yaw

\*Rotor RPM (max): 200

•Sound at 12m (22.4 feet): 59.4 dBl

The ReDriven 10 kw wind turbine system is our most popular unit for a typical home, small farm or ranch. Paired with our hydraulic tower the 10 kw allows for an easier installation and years of satisfactory operation.

This turbine has the ability to supply the average North American home with sufficient power to virtually make your electricity bill disappear.

Our turbines carry a incredible 5 year warranty on everything...Blades, controllers, turbine head, etc.





The state of the state of the state of the state of the state of the state of the state of the state of the state of the state of the state of the state of the state of the state of the state of the state of the state of the state of the state of the state of the state of the state of the state of the state of the state of the state of the state of the state of the state of the state of the state of the state of the state of the state of the state of the state of the state of the state of the state of the state of the state of the state of the state of the state of the state of the state of the state of the state of the state of the state of the state of the state of the state of the state of the state of the state of the state of the state of the state of the state of the state of the s