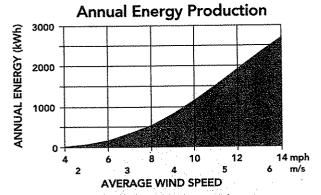

diameter by 6 ft base <sup>4</sup>             | 5           |
| Rotor Material                   | Recycled Aircraft Grade Extruded Aluminum           | Lonsitudioi |
| Monopole/Structure Material      | Recycled High Grade Steel                           |             |
| Paint                            | 2 Coats, Corrosion-Resistant Industrial Grade Paint |             |
| Coatings                         | Rust Veto & Zinc Olive Drab                         |             |

**Notes:** 1: AEP is based on the power curve and standard assumptions including a Rayleigh wind distribution and sea level air density. 2, 3: Performance is based on initial field test data. Final testing is currently underway. 4: Foundation size may vary for non-standard soil conditions or non-standard heights.





## ENPHASE ENVOY COMMUNICATIONS GATEWAY



The Enphase Microinverter continuously monitors itself and the performance of its associated PV module. This data is communicated over the existing power line to the Enphase Envoy communications gateway.

Enphase Envoy may be plugged into any AC wall socket and connected using a standard ethernet cable to a broadband router, making it a true plug-and-play communications solution. Data collected by Enphase Envoy is then transmitted to the Enphase Enlighten website for monitoring and analysis.



### ENPHASE ENVOY TECHNICAL DATA

| Interface                                                                                            |