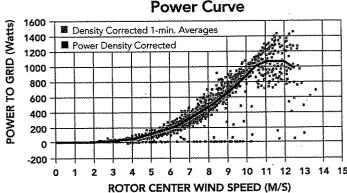

ameter by 6 ft base <sup>4</sup>             | 5           |
| Rotor Material                   | Recycled Aircraft Grade Extruded Aluminum           | Lonsitudioi |
| Monopole/Structure Material      | Recycled High Grade Steel                           |             |
| Paint                            | 2 Coats, Corrosion-Resistant Industrial Grade Paint |             |
| Coatings                         | Rust Veto & Zinc Olive Drab                         |             |

**Notes:** 1: AEP is based on the power curve and standard assumptions including a Rayleigh wind distribution and sea level air density. 2, 3: Performance is based on initial field test data. Final testing is currently underway. 4: Foundation size may vary for non-standard soil conditions or non-standard heights.





## ENPHASE ENVOY COMMUNICATIONS GATEWAY



The Enphase Microinverter continuously monitors itself and the performance of its associated PV module. This data is communicated over the existing power line to the Enphase Envoy communications gateway.

Enphase Envoy may be plugged into any AC wall socket and connected using a standard ethernet cable to a broadband router, making it a true plug-and-play communications solution. Data collected by Enphase Envoy is then transmitted to the Enphase Enlighten website for monitoring and analysis.



### ENPHASE ENVOY TECHNICAL DATA

| Interface                                                                                            |