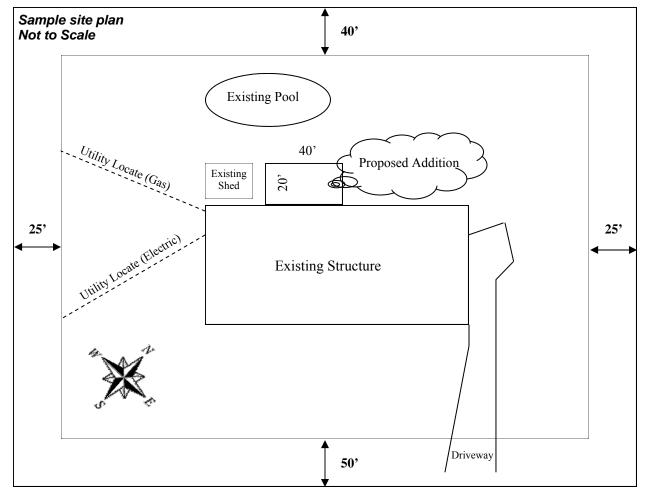

## What is a Site Plan?

A site plan is a detailed drawing of your property, also known as a survey of your land. These are usually drawn by a land surveyor. The site plan will show the dimensions of your project and its relationship to existing setbacks, easements, utilities, wetlands, lakes, streams, other structures on the property, and distance to your property lines. If your project will require moving any utilities (gas, water, sewer/septic, electric, etc.), show where those meters will be relocated.

#### Notes:

- 1. Structures shall not be permitted to be built over setback lines, easements, or property lines.
- 2. If your property is on a slope, you may be required to install silt fence to keep the dirt on your property.
- 3. If you do not know the location of your utilities, contact Miss Dig 1-800-482-7171. Remember to call 3 days in advance of digging. This is a free service.