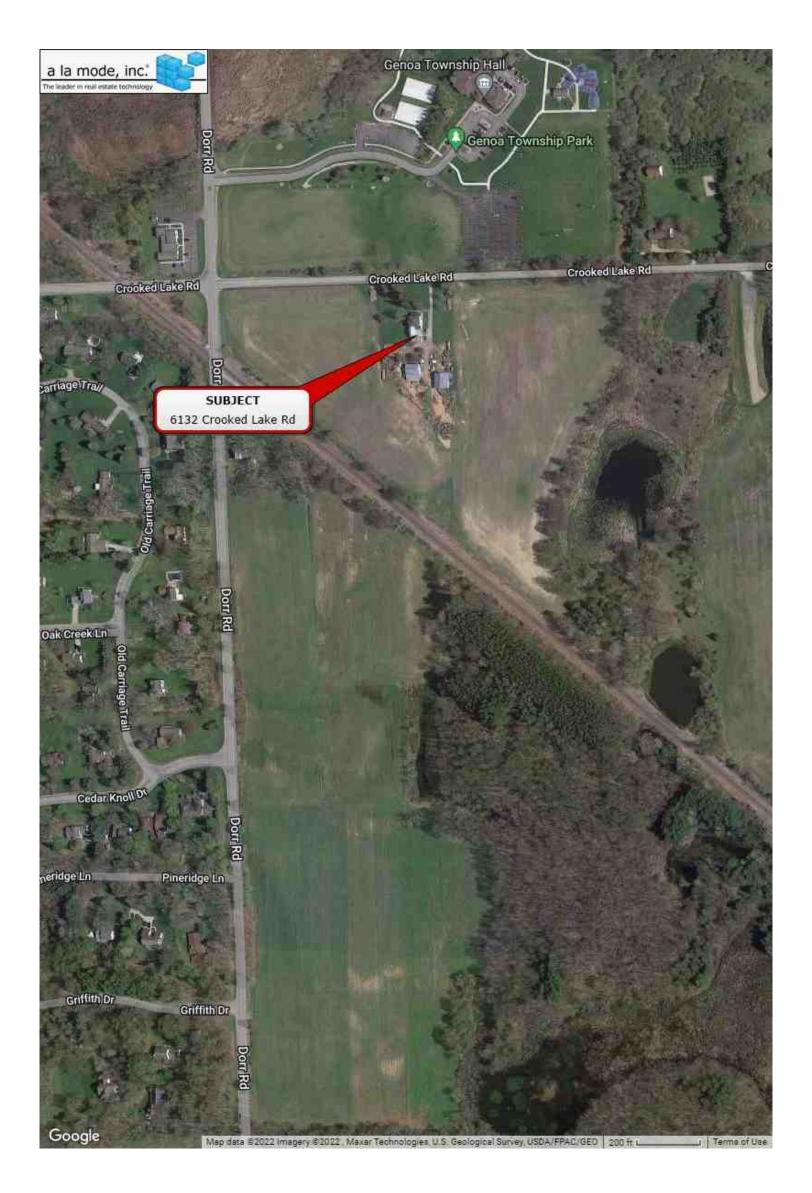

# **Approval of Regular Agenda:**

- 4. Request for approval of the proposed 2024 Howell Area Parks and Recreation Authority budget with a 3.8% CPI increase to the Township contribution from \$120,000 to \$124,500 as presented by Tim Church, HAPRA Director.
- 5. Request for review and consideration for approval of the Enhanced Access to Public Records Policy and fee schedule.
- 6. Request for approval of the Solid Waste Services Agreement dated November 1, 2023 between Waste Management of Michigan, Inc. and Genoa Charter Township.
- 7. Request for approval of the purchase of real property (parcel 4711-23-100-002) consisting of 23.05 acres located at 6132 Crooked Lake Road in an amount not to exceed \$450,000 plus closing costs.