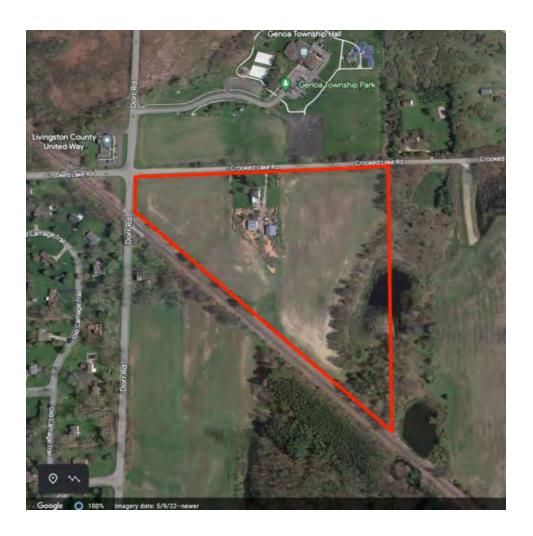

# **Approval of Regular Agenda:**

- 4. Request for approval of the proposed 2024 Howell Area Parks and Recreation Authority budget with a 3.8% CPI increase to the Township contribution from \$120,000 to \$124,500 as presented by Tim Church, HAPRA Director.
- 5. Request for review and consideration for approval of the Enhanced Access to Public Records Policy and fee schedule.
- 6. Request for approval of the Solid Waste Services Agreement dated November 1, 2023 between Waste Management of Michigan, Inc. and Genoa Charter Township.
- 7. Request for approval of the purchase of real property (parcel 4711-23-100-002) consisting of 23.05 acres located at 6132 Crooked Lake Road in an amount not to exceed \$450,000 plus closing costs.