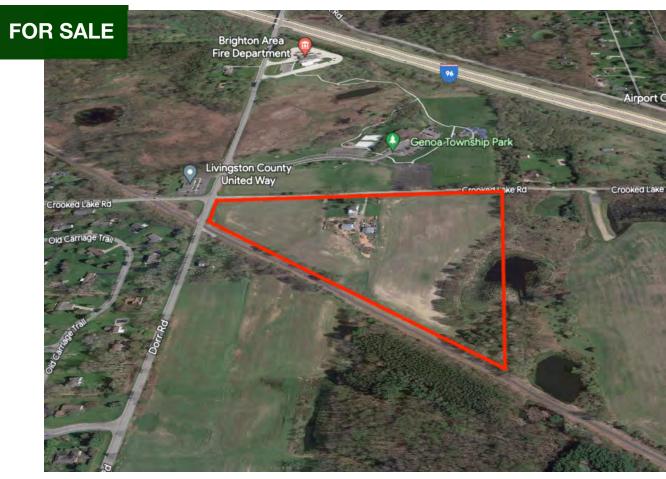

# **Approval of Regular Agenda:**

- 4. Request for approval of the proposed 2024 Howell Area Parks and Recreation Authority budget with a 3.8% CPI increase to the Township contribution from \$120,000 to \$124,500 as presented by Tim Church, HAPRA Director.
- 5. Request for review and consideration for approval of the Enhanced Access to Public Records Policy and fee schedule.
- 6. Request for approval of the Solid Waste Services Agreement dated November 1, 2023 between Waste Management of Michigan, Inc. and Genoa Charter Township.
- 7. Request for approval of the purchase of real property (parcel 4711-23-100-002) consisting of 23.05 acres located at 6132 Crooked Lake Road in an amount not to exceed \$450,000 plus closing costs.