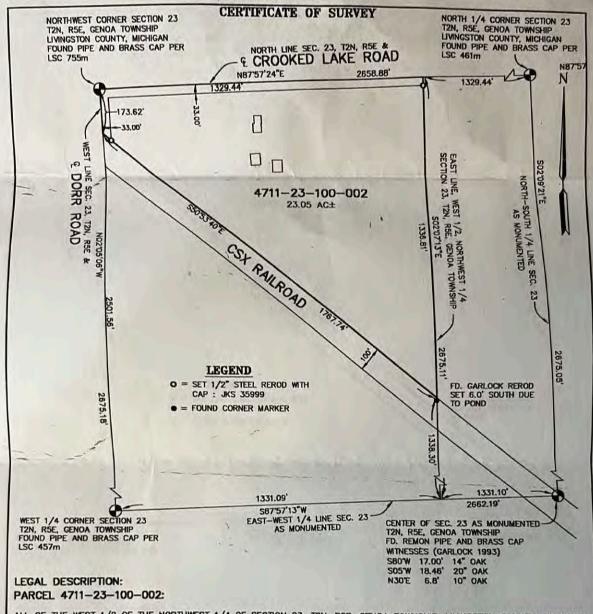

# **Approval of Regular Agenda:**

- 4. Request for approval of the proposed 2024 Howell Area Parks and Recreation Authority budget with a 3.8% CPI increase to the Township contribution from \$120,000 to \$124,500 as presented by Tim Church, HAPRA Director.
- 5. Request for review and consideration for approval of the Enhanced Access to Public Records Policy and fee schedule.
- 6. Request for approval of the Solid Waste Services Agreement dated November 1, 2023 between Waste Management of Michigan, Inc. and Genoa Charter Township.
- 7. Request for approval of the purchase of real property (parcel 4711-23-100-002) consisting of 23.05 acres located at 6132 Crooked Lake Road in an amount not to exceed \$450,000 plus closing costs.