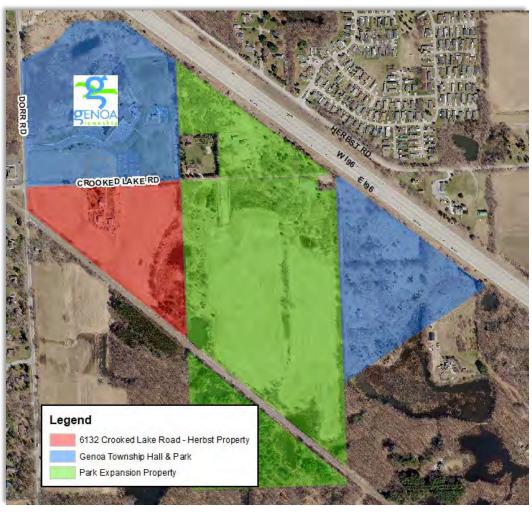

# **Approval of Regular Agenda:**

- 4. Request for approval of the proposed 2024 Howell Area Parks and Recreation Authority budget with a 3.8% CPI increase to the Township contribution from \$120,000 to \$124,500 as presented by Tim Church, HAPRA Director.
- 5. Request for review and consideration for approval of the Enhanced Access to Public Records Policy and fee schedule.
- 6. Request for approval of the Solid Waste Services Agreement dated November 1, 2023 between Waste Management of Michigan, Inc. and Genoa Charter Township.
- 7. Request for approval of the purchase of real property (parcel 4711-23-100-002) consisting of 23.05 acres located at 6132 Crooked Lake Road in an amount not to exceed \$450,000 plus closing costs.

5. Consideration of amendments to the Fiscal Year 2023-2024 budget to adjust Fund 208 – "Parks and Recreation" for the Michigan Natural Resources Trust Fund Acquisition Grant to reduce the revenue in fund 208-000-699-249 from \$300,000 to \$138,000 and to increase appropriation line item 208-536-972-100 from \$600,000 to \$681,000.

Ms. VanMarter reminded the Board these funds are for the purchase of the 90 acres adjacent to the township hall. The reason for the adjustment is that the grant funding was less than originally anticipated when this process began in 2021. The property has been appraised for \$1 million less than when the process started. This changed the grant amount. She is close to closing on the property and this is the last step in the purchase process.

**Moved** by Ledford, supported by Croft, to approve the amendments to the Fiscal Year 2023-2024 budget to adjust Fund 208 – "Parks and Recreation" for the Michigan Natural Resources Trust Fund Acquisition Grant to reduce the revenue in fund 208-000-699-249 from \$300,000 to \$138,000 and to increase appropriation line item 208-536-972-100 from \$600,000 to \$681,000... **The motion carried unanimously**.