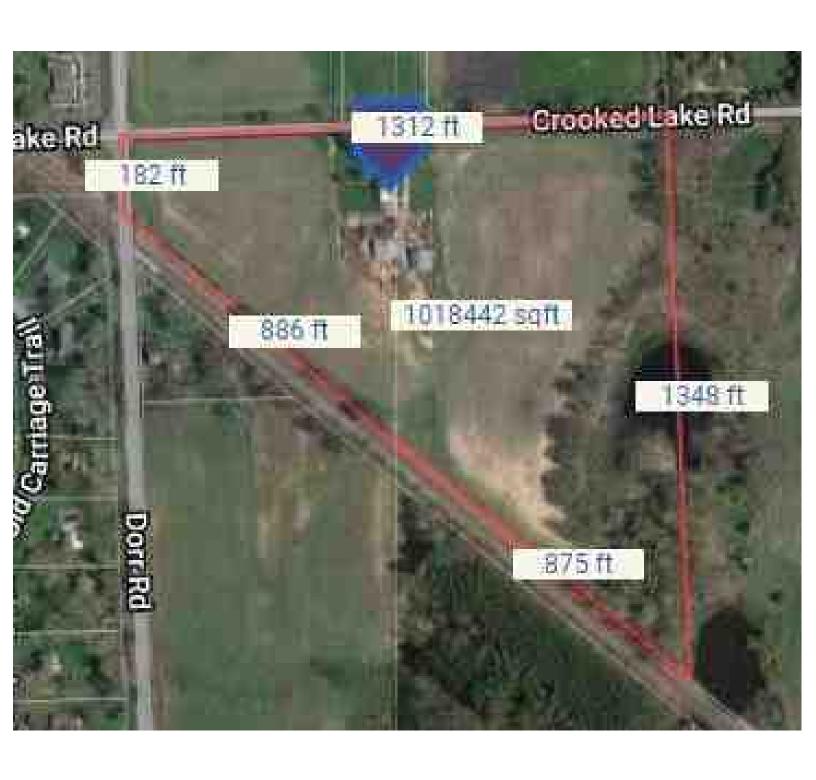

# **Approval of Regular Agenda:**

- 4. Request for approval of the proposed 2024 Howell Area Parks and Recreation Authority budget with a 3.8% CPI increase to the Township contribution from \$120,000 to \$124,500 as presented by Tim Church, HAPRA Director.
- 5. Request for review and consideration for approval of the Enhanced Access to Public Records Policy and fee schedule.
- 6. Request for approval of the Solid Waste Services Agreement dated November 1, 2023 between Waste Management of Michigan, Inc. and Genoa Charter Township.
- 7. Request for approval of the purchase of real property (parcel 4711-23-100-002) consisting of 23.05 acres located at 6132 Crooked Lake Road in an amount not to exceed \$450,000 plus closing costs.

# **FNBCK Check Register**

| User: denise DB: Genoa Township  Check Date Check  Bank FNBCK CHECKING ACCOUNT  10/02/2023 38435 10/02/2023 38437 10/02/2023 38437 10/02/2023 38439 10/02/2023 38449 10/02/2023 38441 10/02/2023 38442 10/02/2023 38442 10/02/2023 38442 10/02/2023 38444 10/02/2023 38445 10/02/2023 38445 10/02/2023 38445 10/02/2023 38445 10/02/2023 38445 10/02/2023 38445 10/03/2023 38445 10/03/2023 38451 10/03/2023 38451 10/03/2023 38453 10/03/2023 38453 10/03/2023 38453 10/03/2023 38455 10/03/2023 38455 10/03/2023 38455 10/03/2023 38455 10/03/2023 38456 10/03/2023 38456 10/03/2023 38456 10/03/2023 38455 10/03/2023 38455 10/03/2023 38456 10/03/2023 38456 | CHECK NUMBERS 38435 - 40000  Vendor Name  AMERICAN AQUA CAPITAL ONE DITE ENERGY DITE ENERGY LYNNETTE FOLEY MHOG WATER AUTHORITY MICHIGAN OFFICE SOLUTIONS MMRMA NORTHWEST PIPE & SUPPLY CO. PERFECT MAINTENANCE CLEANING SBS GROUP, LLC | 192.00<br>230.26<br>30.40<br>799.44<br>215.00<br>243.500.00<br>248.56<br>12,542.85<br>40.48 |
|------------------------------------------------------------------------------------------------------------------------------------------------------------------------------------------------------------------------------------------------------------------------------------------------------------------------------------------------------------------------------------------------------------------------------------------------------------------------------------------------------------------------------------------------------------------------------------------------------------------------------------------------------------------|-----------------------------------------------------------------------------------------------------------------------------------------------------------------------------------------------------------------------------------------|---------------------------------------------------------------------------------------------|
| Check Date Check  Bank FNBCK CHECKING ACCOUNT  10/02/2023 38435 10/02/2023 38436 10/02/2023 38438 10/02/2023 38439 10/02/2023 38440 10/02/2023 38440 10/02/2023 38441 10/02/2023 38442 10/02/2023 38442 10/02/2023 38445 10/02/2023 38445 10/02/2023 38445 10/02/2023 38445 10/02/2023 38445 10/02/2023 38445 10/02/2023 38445 10/02/2023 38445 10/02/2023 38445 10/03/2023 38449 10/03/2023 38449 10/03/2023 38451 10/03/2023 38451 10/03/2023 38452 10/03/2023 38453 10/03/2023 38454 10/03/2023 38453 10/03/2023 38454 10/03/2023 38455 10/03/2023 38455 10/03/2023 38455 10/03/2023 38455 10/03/2023 38455                                                   | Vendor Name  AMERICAN AQUA CAPITAL ONE DTE ENERGY DTE ENERGY LYNNETTE FOLEY MHOG WATER AUTHORITY MICHIGAN OFFICE SOLUTIONS MMRMA NORTHWEST PIPE & SUPPLY CO. PERFECT MAINTENANCE CLEANING SBS GROUP, LLC                                | 192.00<br>230.26<br>30.40<br>799.44<br>215.00<br>243,500.00<br>248.56<br>12,542.85          |
| Bank FNBCK CHECKING ACCOUNT  10/02/2023 38435 10/02/2023 38436 10/02/2023 38437 10/02/2023 38438 10/02/2023 38449 10/02/2023 38441 10/02/2023 38441 10/02/2023 38442 10/02/2023 38442 10/02/2023 38445 10/02/2023 38445 10/02/2023 38445 10/02/2023 38445 10/02/2023 38445 10/02/2023 38445 10/02/2023 38445 10/02/2023 38445 10/03/2023 38445 10/03/2023 38445 10/03/2023 38449 10/03/2023 38451 10/03/2023 38451 10/03/2023 38452 10/03/2023 38453 10/03/2023 38453 10/03/2023 38454 10/03/2023 38455 10/03/2023 38455 10/03/2023 38455 10/03/2023 38455 10/03/2023 38455                                                                                      | AMERICAN AQUA CAPITAL ONE DIE ENERGY DTE ENERGY LYNNETTE FOLEY MHOG WATER AUTHORITY MICHIGAN OFFICE SOLUTIONS MMRMA NORTHWEST PIPE & SUPPLY CO. PERFECT MAINTENANCE CLEANING SBS GROUP, LLC                                             | 192.00<br>230.26<br>30.40<br>799.44<br>215.00<br>243,500.00<br>248.56<br>12,542.85          |
| 10/02/2023 38435<br>10/02/2023 38436<br>10/02/2023 38437<br>10/02/2023 38438<br>10/02/2023 38439<br>10/02/2023 38440<br>10/02/2023 38441<br>10/02/2023 38442<br>10/02/2023 38442<br>10/02/2023 38444<br>10/02/2023 38444<br>10/02/2023 38445<br>10/02/2023 38445<br>10/02/2023 38446<br>10/02/2023 38447<br>10/02/2023 38449<br>10/03/2023 38449<br>10/03/2023 38450<br>10/03/2023 38451<br>10/03/2023 38453<br>10/03/2023 38453<br>10/03/2023 38453<br>10/03/2023 38454<br>10/03/2023 38453<br>10/03/2023 38455<br>10/03/2023 38455<br>10/03/2023 38455<br>10/03/2023 38455<br>10/03/2023 38455                                                                 | CAPITAL ONE DTE ENERGY DTE ENERGY LYNNETTE FOLEY MHOG WATER AUTHORITY MICHIGAN OFFICE SOLUTIONS MMRMA NORTHWEST PIPE & SUPPLY CO. PERFECT MAINTENANCE CLEANING SBS GROUP, LLC                                                           | 230.26<br>30.40<br>799.44<br>215.00<br>243.500.00<br>248.56<br>12,542.85                    |
| 10/02/2023 38436<br>10/02/2023 38437<br>10/02/2023 38438<br>10/02/2023 38439<br>10/02/2023 38440<br>10/02/2023 38441<br>10/02/2023 38442<br>10/02/2023 38442<br>10/02/2023 38443<br>10/02/2023 38444<br>10/02/2023 38445<br>10/02/2023 38445<br>10/02/2023 38446<br>10/02/2023 38446<br>10/02/2023 38449<br>10/03/2023 38449<br>10/03/2023 38450<br>10/03/2023 38451<br>10/03/2023 38453<br>10/03/2023 38453<br>10/03/2023 38453<br>10/03/2023 38453<br>10/03/2023 38453<br>10/03/2023 38455<br>10/03/2023 38455<br>10/03/2023 38455<br>10/03/2023 38455                                                                                                         | CAPITAL ONE DTE ENERGY DTE ENERGY LYNNETTE FOLEY MHOG WATER AUTHORITY MICHIGAN OFFICE SOLUTIONS MMRMA NORTHWEST PIPE & SUPPLY CO. PERFECT MAINTENANCE CLEANING SBS GROUP, LLC                                                           | 230.26<br>30.40<br>799.44<br>215.00<br>243,500.00<br>248.56<br>12,542.85                    |
| 10/02/2023 38436<br>10/02/2023 38437<br>10/02/2023 38438<br>10/02/2023 38439<br>10/02/2023 38440<br>10/02/2023 38441<br>10/02/2023 38442<br>10/02/2023 38442<br>10/02/2023 38443<br>10/02/2023 38444<br>10/02/2023 38445<br>10/02/2023 38445<br>10/02/2023 38446<br>10/02/2023 38446<br>10/02/2023 38447<br>10/02/2023 38449<br>10/03/2023 38450<br>10/03/2023 38451<br>10/03/2023 38453<br>10/03/2023 38453<br>10/03/2023 38453<br>10/03/2023 38455<br>10/03/2023 38455<br>10/03/2023 38455<br>10/03/2023 38455<br>10/03/2023 38455<br>10/03/2023 38455                                                                                                         | CAPITAL ONE DTE ENERGY DTE ENERGY LYNNETTE FOLEY MHOG WATER AUTHORITY MICHIGAN OFFICE SOLUTIONS MMRMA NORTHWEST PIPE & SUPPLY CO. PERFECT MAINTENANCE CLEANING SBS GROUP, LLC                                                           | 230.26<br>30.40<br>799.44<br>215.00<br>243.500.00<br>248.56<br>12,542.85                    |
| 10/02/2023 38437<br>10/02/2023 38438<br>10/02/2023 38439<br>10/02/2023 38440<br>10/02/2023 38441<br>10/02/2023 38442<br>10/02/2023 38442<br>10/02/2023 38444<br>10/02/2023 38445<br>10/02/2023 38445<br>10/02/2023 38445<br>10/02/2023 38447<br>10/02/2023 38449<br>10/02/2023 38449<br>10/03/2023 38450<br>10/03/2023 38451<br>10/03/2023 38452<br>10/03/2023 38453<br>10/03/2023 38453<br>10/03/2023 38453<br>10/03/2023 38455<br>10/03/2023 38455<br>10/03/2023 38455<br>10/03/2023 38455<br>10/03/2023 38455                                                                                                                                                 | DTE ENERGY LYNNETTE FOLEY MHOG WATER AUTHORITY MICHIGAN OFFICE SOLUTIONS MMRMA NORTHWEST PIPE & SUPPLY CO. PERFECT MAINTENANCE CLEANING SBS GROUP, LLC                                                                                  | 799.44<br>215.00<br>243,500.00<br>248.56<br>12,542.85                                       |
| 10/02/2023 38439<br>10/02/2023 38440<br>10/02/2023 38441<br>10/02/2023 38442<br>10/02/2023 38443<br>10/02/2023 38444<br>10/02/2023 38445<br>10/02/2023 38445<br>10/02/2023 38445<br>10/02/2023 38446<br>10/02/2023 38447<br>10/02/2023 38448<br>10/03/2023 38450<br>10/03/2023 38451<br>10/03/2023 38452<br>10/03/2023 38453<br>10/03/2023 38453<br>10/03/2023 38453<br>10/03/2023 38455<br>10/03/2023 38455<br>10/03/2023 38455<br>10/03/2023 38455<br>10/03/2023 38455                                                                                                                                                                                         | LYNNETTE FOLEY MHOG WATER AUTHORITY MICHIGAN OFFICE SOLUTIONS MMRMA NORTHWEST PIPE & SUPPLY CO. PERFECT MAINTENANCE CLEANING SBS GROUP, LLC                                                                                             | 215.00<br>243,500.00<br>248.56<br>12,542.85                                                 |
| 10/02/2023 38439<br>10/02/2023 38440<br>10/02/2023 38441<br>10/02/2023 38442<br>10/02/2023 38443<br>10/02/2023 38444<br>10/02/2023 38445<br>10/02/2023 38445<br>10/02/2023 38445<br>10/02/2023 38446<br>10/02/2023 38447<br>10/02/2023 38448<br>10/03/2023 38450<br>10/03/2023 38451<br>10/03/2023 38452<br>10/03/2023 38453<br>10/03/2023 38453<br>10/03/2023 38453<br>10/03/2023 38455<br>10/03/2023 38455<br>10/03/2023 38455<br>10/03/2023 38455<br>10/03/2023 38455                                                                                                                                                                                         | LYNNETTE FOLEY MHOG WATER AUTHORITY MICHIGAN OFFICE SOLUTIONS MMRMA NORTHWEST PIPE & SUPPLY CO. PERFECT MAINTENANCE CLEANING SBS GROUP, LLC                                                                                             | 215.00<br>243,500.00<br>248.56<br>12,542.85                                                 |
| 10/02/2023 38440<br>10/02/2023 38441<br>10/02/2023 38442<br>10/02/2023 38443<br>10/02/2023 38444<br>10/02/2023 38445<br>10/02/2023 38445<br>10/02/2023 38446<br>10/02/2023 38447<br>10/02/2023 38449<br>10/03/2023 38449<br>10/03/2023 38450<br>10/03/2023 38451<br>10/03/2023 38452<br>10/03/2023 38453<br>10/03/2023 38453<br>10/03/2023 38453<br>10/03/2023 38455<br>10/03/2023 38455<br>10/03/2023 38455<br>10/03/2023 38455                                                                                                                                                                                                                                 | MHOG WATER AUTHORITY MICHIGAN OFFICE SOLUTIONS MMRMA NORTHWEST PIPE & SUPPLY CO. PERFECT MAINTENANCE CLEANING SBS GROUP, LLC                                                                                                            | 248.56<br>12,542.85                                                                         |
| 10/02/2023 38441<br>10/02/2023 38442<br>10/02/2023 38443<br>10/02/2023 38444<br>10/02/2023 38445<br>10/02/2023 38445<br>10/02/2023 38446<br>10/02/2023 38447<br>10/02/2023 38449<br>10/03/2023 38449<br>10/03/2023 38451<br>10/03/2023 38452<br>10/03/2023 38453<br>10/03/2023 38453<br>10/03/2023 38453<br>10/03/2023 38453<br>10/03/2023 38453<br>10/03/2023 38455<br>10/03/2023 38455<br>10/03/2023 38455                                                                                                                                                                                                                                                     | MICHIGAN OFFICE SOLUTIONS MMRMA NORTHWEST PIPE & SUPPLY CO. PERFECT MAINTENANCE CLEANING SBS GROUP, LLC                                                                                                                                 | 248.56<br>12,542.85                                                                         |
| 10/02/2023 38442<br>10/02/2023 38443<br>10/02/2023 38444<br>10/02/2023 38445<br>10/02/2023 38445<br>10/02/2023 38447<br>10/02/2023 38447<br>10/02/2023 38449<br>10/03/2023 38450<br>10/03/2023 38451<br>10/03/2023 38452<br>10/03/2023 38453<br>10/03/2023 38453<br>10/03/2023 38453<br>10/03/2023 38453<br>10/03/2023 38455<br>10/03/2023 38455<br>10/03/2023 38455                                                                                                                                                                                                                                                                                             | MMRMA NORTHWEST PIPE & SUPPLY CO. PERFECT MAINTENANCE CLEANING SBS GROUP, LLC                                                                                                                                                           | 12,542.85                                                                                   |
| 10/02/2023 38444<br>10/02/2023 38445<br>10/02/2023 38446<br>10/02/2023 38447<br>10/02/2023 38448<br>10/03/2023 38448<br>10/03/2023 38450<br>10/03/2023 38451<br>10/03/2023 38451<br>10/03/2023 38453<br>10/03/2023 38453<br>10/03/2023 38453<br>10/03/2023 38455<br>10/03/2023 38455<br>10/03/2023 38456                                                                                                                                                                                                                                                                                                                                                         | PERFECT MAINTENANCE CLEANING<br>SBS GROUP, LLC                                                                                                                                                                                          | 40 40                                                                                       |
| 10/02/2023 38445<br>10/02/2023 38446<br>10/02/2023 38447<br>10/02/2023 38448<br>10/03/2023 38449<br>10/03/2023 38450<br>10/03/2023 38451<br>10/03/2023 38451<br>10/03/2023 38452<br>10/03/2023 38453<br>10/03/2023 38453<br>10/03/2023 38455<br>10/03/2023 38455<br>10/03/2023 38455                                                                                                                                                                                                                                                                                                                                                                             | SBS GROUP, LLC                                                                                                                                                                                                                          | 40.40                                                                                       |
| 10/02/2023 38446<br>10/02/2023 38447<br>10/02/2023 38448<br>10/03/2023 38449<br>10/03/2023 38450<br>10/03/2023 38451<br>10/03/2023 38452<br>10/03/2023 38453<br>10/03/2023 38453<br>10/03/2023 38453<br>10/03/2023 38454<br>10/03/2023 38455<br>10/03/2023 38456                                                                                                                                                                                                                                                                                                                                                                                                 |                                                                                                                                                                                                                                         | 565.00                                                                                      |
| 10/02/2023 38447<br>10/02/2023 38448<br>10/03/2023 38449<br>10/03/2023 38450<br>10/03/2023 38451<br>10/03/2023 38452<br>10/03/2023 38453<br>10/03/2023 38453<br>10/03/2023 38454<br>10/03/2023 38455<br>10/03/2023 38455                                                                                                                                                                                                                                                                                                                                                                                                                                         |                                                                                                                                                                                                                                         | 4,200.00                                                                                    |
| 10/02/2023 38448<br>10/03/2023 38449<br>10/03/2023 38450<br>10/03/2023 38451<br>10/03/2023 38452<br>10/03/2023 38453<br>10/03/2023 38453<br>10/03/2023 38454<br>10/03/2023 38454<br>10/03/2023 38455<br>10/03/2023 38456                                                                                                                                                                                                                                                                                                                                                                                                                                         | SEWARD HENDERSON PLLC                                                                                                                                                                                                                   | 3,876.00                                                                                    |
| 10/03/2023 38449<br>10/03/2023 38450<br>10/03/2023 38451<br>10/03/2023 38452<br>10/03/2023 38453<br>10/03/2023 38454<br>10/03/2023 38455<br>10/03/2023 38455<br>10/03/2023 38456                                                                                                                                                                                                                                                                                                                                                                                                                                                                                 | SPECTRUM PRINTERS, INC                                                                                                                                                                                                                  | 8,297.72                                                                                    |
| 10/03/2023 38450<br>10/03/2023 38451<br>10/03/2023 38452<br>10/03/2023 38453<br>10/03/2023 38454<br>10/03/2023 38455<br>10/03/2023 38455<br>10/03/2023 38456                                                                                                                                                                                                                                                                                                                                                                                                                                                                                                     | SPECTRUM PRINTERS, INC                                                                                                                                                                                                                  | 1,470.00                                                                                    |
| 10/03/2023 38451<br>10/03/2023 38452<br>10/03/2023 38453<br>10/03/2023 38454<br>10/03/2023 38455<br>10/03/2023 38455                                                                                                                                                                                                                                                                                                                                                                                                                                                                                                                                             | ACCIDENT FUND COMPANY                                                                                                                                                                                                                   | 27,148.00                                                                                   |
| 10/03/2023 38452<br>10/03/2023 38453<br>10/03/2023 38454<br>10/03/2023 38455<br>10/03/2023 38456                                                                                                                                                                                                                                                                                                                                                                                                                                                                                                                                                                 | ALLSTAR ALARM LLC                                                                                                                                                                                                                       | 345.00                                                                                      |
| 10/03/2023 38453<br>10/03/2023 38454<br>10/03/2023 38455<br>10/03/2023 38456                                                                                                                                                                                                                                                                                                                                                                                                                                                                                                                                                                                     | COOPER'S TURF MANAGEMENT LLC                                                                                                                                                                                                            | 1,530.00                                                                                    |
| 10/03/2023 38454<br>10/03/2023 38455<br>10/03/2023 38456                                                                                                                                                                                                                                                                                                                                                                                                                                                                                                                                                                                                         | COOPER'S TURF MANAGEMENT LLC                                                                                                                                                                                                            | 2,550.00                                                                                    |
| 10/03/2023 38455<br>10/03/2023 38456                                                                                                                                                                                                                                                                                                                                                                                                                                                                                                                                                                                                                             | FEDERAL EXPRESS CORP                                                                                                                                                                                                                    | 105.73                                                                                      |
| 10/03/2023 38456                                                                                                                                                                                                                                                                                                                                                                                                                                                                                                                                                                                                                                                 | GORDON FOOD SERVICE                                                                                                                                                                                                                     | 126.94                                                                                      |
|                                                                                                                                                                                                                                                                                                                                                                                                                                                                                                                                                                                                                                                                  | MEI TOTAL ELEVATOR SOLUTIONS                                                                                                                                                                                                            | 167.87                                                                                      |
| 10/03/2023 38457                                                                                                                                                                                                                                                                                                                                                                                                                                                                                                                                                                                                                                                 | NETWORK SERVICES GROUP, L.L.C.                                                                                                                                                                                                          | 50.00                                                                                       |
|                                                                                                                                                                                                                                                                                                                                                                                                                                                                                                                                                                                                                                                                  | UNITED STATES POSTAL SERVICE                                                                                                                                                                                                            | 5,000.00                                                                                    |
| 10/05/2023 38458                                                                                                                                                                                                                                                                                                                                                                                                                                                                                                                                                                                                                                                 | GRIFFITH REALTY                                                                                                                                                                                                                         | 10,000.00                                                                                   |
| 10/06/2023 38459                                                                                                                                                                                                                                                                                                                                                                                                                                                                                                                                                                                                                                                 | UNITED STATES POSTAL SERVICE                                                                                                                                                                                                            | 112.70                                                                                      |
| 10/10/2023 38460                                                                                                                                                                                                                                                                                                                                                                                                                                                                                                                                                                                                                                                 | BUSINESS IMAGING GROUP                                                                                                                                                                                                                  | 61.37                                                                                       |
| 10/10/2023 38461                                                                                                                                                                                                                                                                                                                                                                                                                                                                                                                                                                                                                                                 | CONTINENTAL LINEN SERVICE                                                                                                                                                                                                               | 140.45                                                                                      |
| 10/10/2023 38462                                                                                                                                                                                                                                                                                                                                                                                                                                                                                                                                                                                                                                                 | DOUGLAS ELECTRIC COMPANY                                                                                                                                                                                                                | 240.00                                                                                      |
| 10/10/2023 38463                                                                                                                                                                                                                                                                                                                                                                                                                                                                                                                                                                                                                                                 | DTE ENERGY                                                                                                                                                                                                                              | 55.44                                                                                       |
| 10/10/2023 38464                                                                                                                                                                                                                                                                                                                                                                                                                                                                                                                                                                                                                                                 | DTE ENERGY                                                                                                                                                                                                                              | 265.94                                                                                      |
| 10/10/2023 38465                                                                                                                                                                                                                                                                                                                                                                                                                                                                                                                                                                                                                                                 | DYKEMA GOSSETT PLLC                                                                                                                                                                                                                     | 325.00                                                                                      |
| 10/10/2023 38466                                                                                                                                                                                                                                                                                                                                                                                                                                                                                                                                                                                                                                                 | JESSICA BUTTERMORE                                                                                                                                                                                                                      | 11.65                                                                                       |
| 10/10/2023 38467                                                                                                                                                                                                                                                                                                                                                                                                                                                                                                                                                                                                                                                 | MICHIGAN OFFICE SOLUTIONS                                                                                                                                                                                                               | 154.20                                                                                      |
| 10/10/2023 38468                                                                                                                                                                                                                                                                                                                                                                                                                                                                                                                                                                                                                                                 | TERRY CROFT                                                                                                                                                                                                                             | 62.88                                                                                       |
| 10/10/2023 38469                                                                                                                                                                                                                                                                                                                                                                                                                                                                                                                                                                                                                                                 | WASTE MANAGEMENT CORP, SERVICES                                                                                                                                                                                                         | 118,571.60                                                                                  |
| 10/10/2023 38470                                                                                                                                                                                                                                                                                                                                                                                                                                                                                                                                                                                                                                                 | WASTE MANAGEMENT CORP, SERVICES                                                                                                                                                                                                         | 72.87                                                                                       |
| FNBCK TOTALS:                                                                                                                                                                                                                                                                                                                                                                                                                                                                                                                                                                                                                                                    |                                                                                                                                                                                                                                         |                                                                                             |
| Total of 36 Checks:                                                                                                                                                                                                                                                                                                                                                                                                                                                                                                                                                                                                                                              |                                                                                                                                                                                                                                         | 443,305.35                                                                                  |
| Less 0 Void Checks:                                                                                                                                                                                                                                                                                                                                                                                                                                                                                                                                                                                                                                              |                                                                                                                                                                                                                                         | 0.00                                                                                        |
| Total of 36 Disbursements:                                                                                                                                                                                                                                                                                                                                                                                                                                                                                                                                                                                                                                       |                                                                                                                                                                                                                                         | 443,305,35                                                                                  |