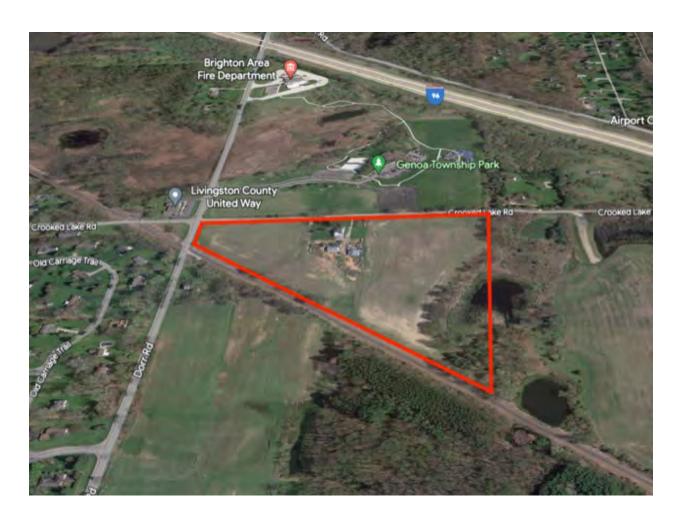

# **Approval of Regular Agenda:**

- 4. Request for approval of the proposed 2024 Howell Area Parks and Recreation Authority budget with a 3.8% CPI increase to the Township contribution from \$120,000 to \$124,500 as presented by Tim Church, HAPRA Director.
- 5. Request for review and consideration for approval of the Enhanced Access to Public Records Policy and fee schedule.
- 6. Request for approval of the Solid Waste Services Agreement dated November 1, 2023 between Waste Management of Michigan, Inc. and Genoa Charter Township.
- 7. Request for approval of the purchase of real property (parcel 4711-23-100-002) consisting of 23.05 acres located at 6132 Crooked Lake Road in an amount not to exceed \$450,000 plus closing costs.