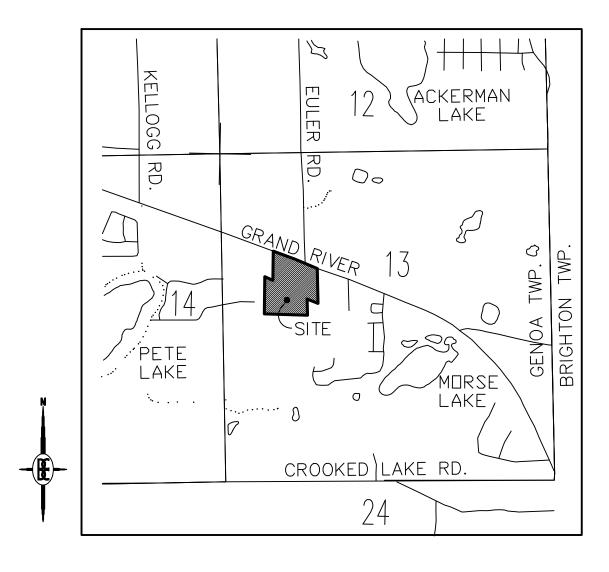

### **Regular Agenda:**

4. Consideration of a recommendation for approval of an environmental impact assessment (11/22/21) for a proposed 73-space parking lot on the west side of the site located at 7372 Grand River, Brighton for Community Bible Church. The request is petitioned by Community Bible Church.