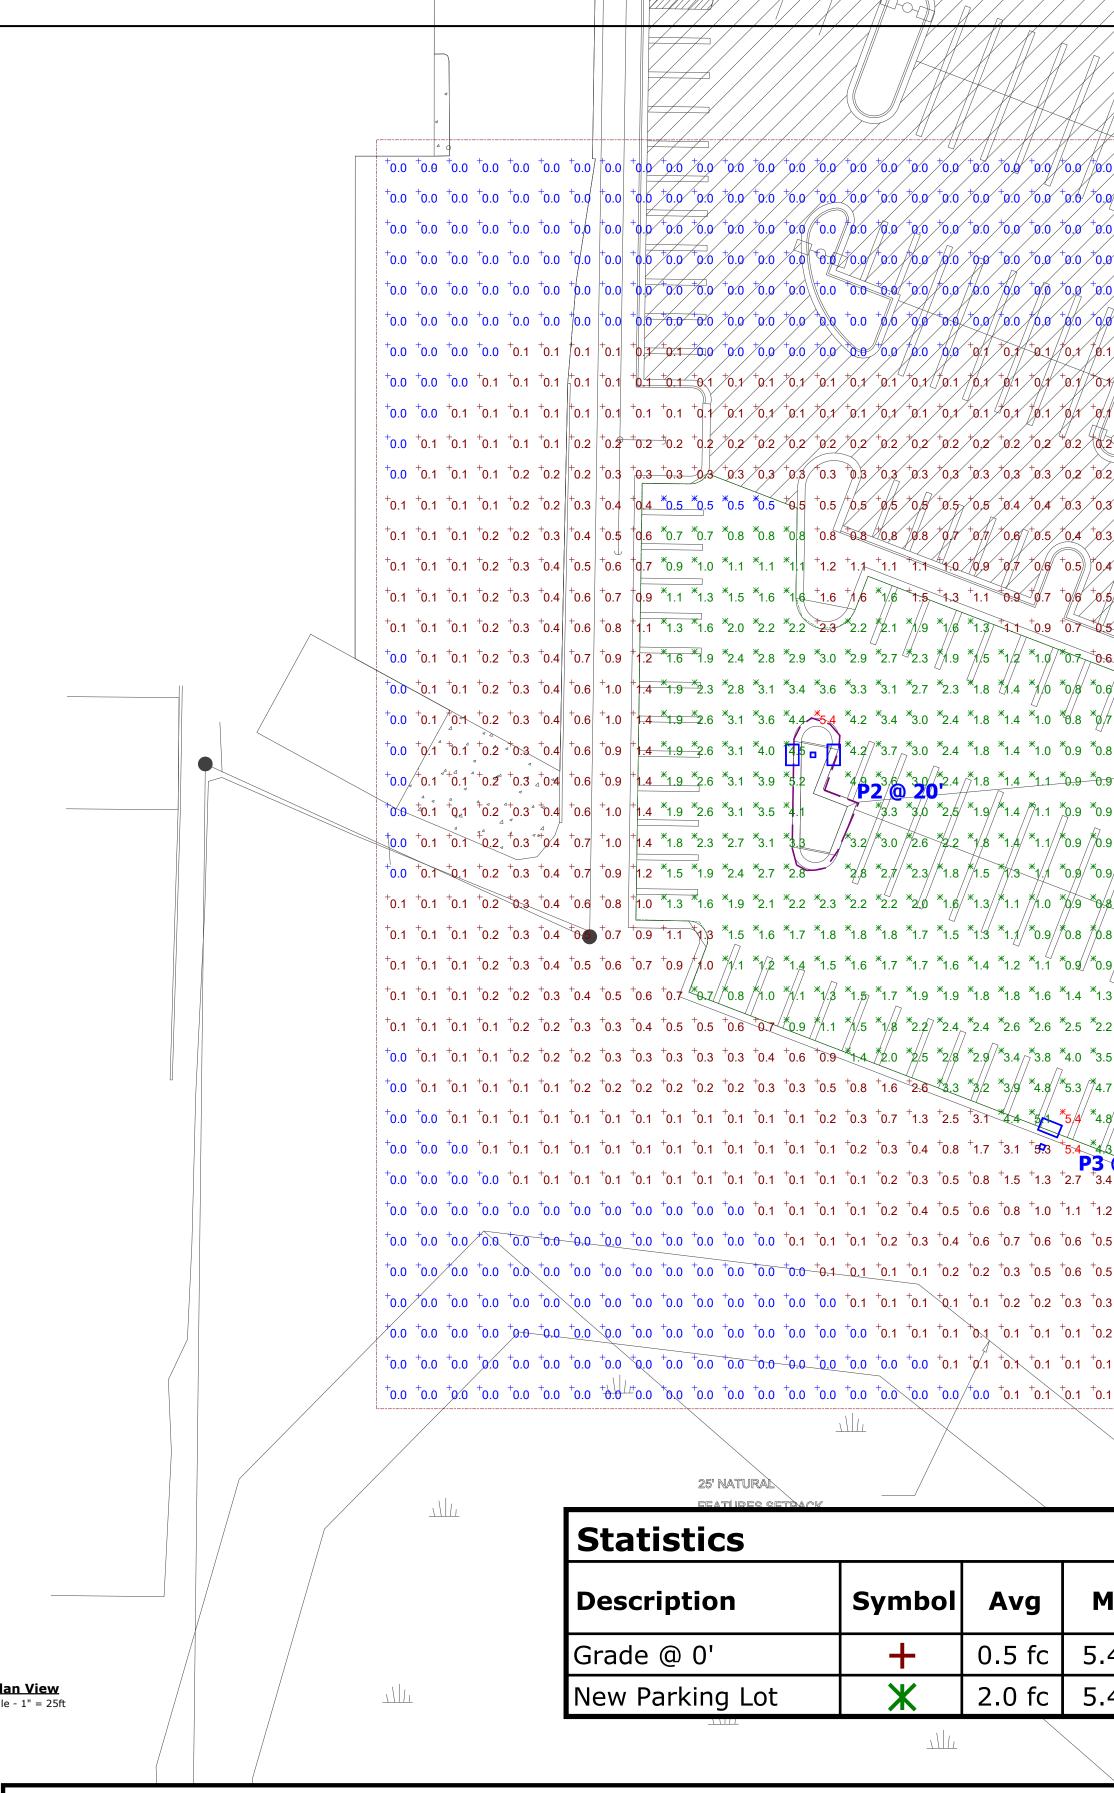

### **Regular Agenda:**

4. Consideration of a recommendation for approval of an environmental impact assessment (11/22/21) for a proposed 73-space parking lot on the west side of the site located at 7372 Grand River, Brighton for Community Bible Church. The request is petitioned by Community Bible Church.