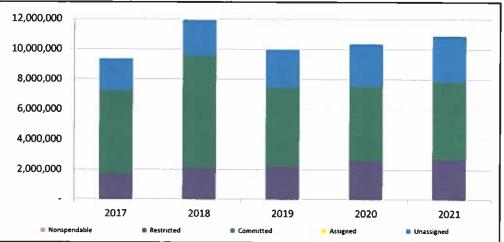

424,683 | \$<br>8,211,514 | -2.53% |
| Surplus (Shortfall) | \$<br>266,525   | \$<br>380,421   | 42.73% |

| Fund balance, by component: | 2020             | 2021             | Change  |
|-----------------------------|------------------|------------------|---------|
| Nonspendable                | \$<br>81,564     | \$<br>56,057     | -31.27% |
| Restricted                  | \$<br>2,542,396  | \$<br>2,631,787  | 3.52%   |
| Committed                   | \$<br>4,897,504  | \$<br>5,146,524  | 5.08%   |
| Assigned                    | \$<br>-          | \$<br>-          | N/A     |
| Unassigned                  | \$<br>2,820,275  | \$<br>3,047,354  | 8.05%   |
| Total Fund Balance          | \$<br>10,341,739 | \$<br>10,881,722 | 5.22%   |

#### 4. Historical trends of individual components





#### CITIZENS' GUIDE TO LOCAL UNIT FINANCES - Genoa Township - Livingston

The Township has no Other Post-Employment Benefits (OPEB).

For more information on our unit's finances, contact Robin Hunt at 810-227-5225.

#### CITIZENS' GUIDE TO LOCAL UNIT FINANCES - Genoa Township - Livingston

1. Where our money comes from (all governmental funds)



#### 2. Compared to the prior year

|                      | 2020            | 2021            | Change  |
|----------------------|-----------------|-----------------|---------|
| Taxes                | \$<br>1,332,347 | \$<br>1,380,794 | 3.64%   |
| Licenses & Permits   | \$<br>514,123   | \$<br>441,257   | -14.17% |
| Federal Government   | \$<br>-         | \$<br>-         | N/A     |
| State Government     | \$<br>1,865,846 | \$<br>1,910,