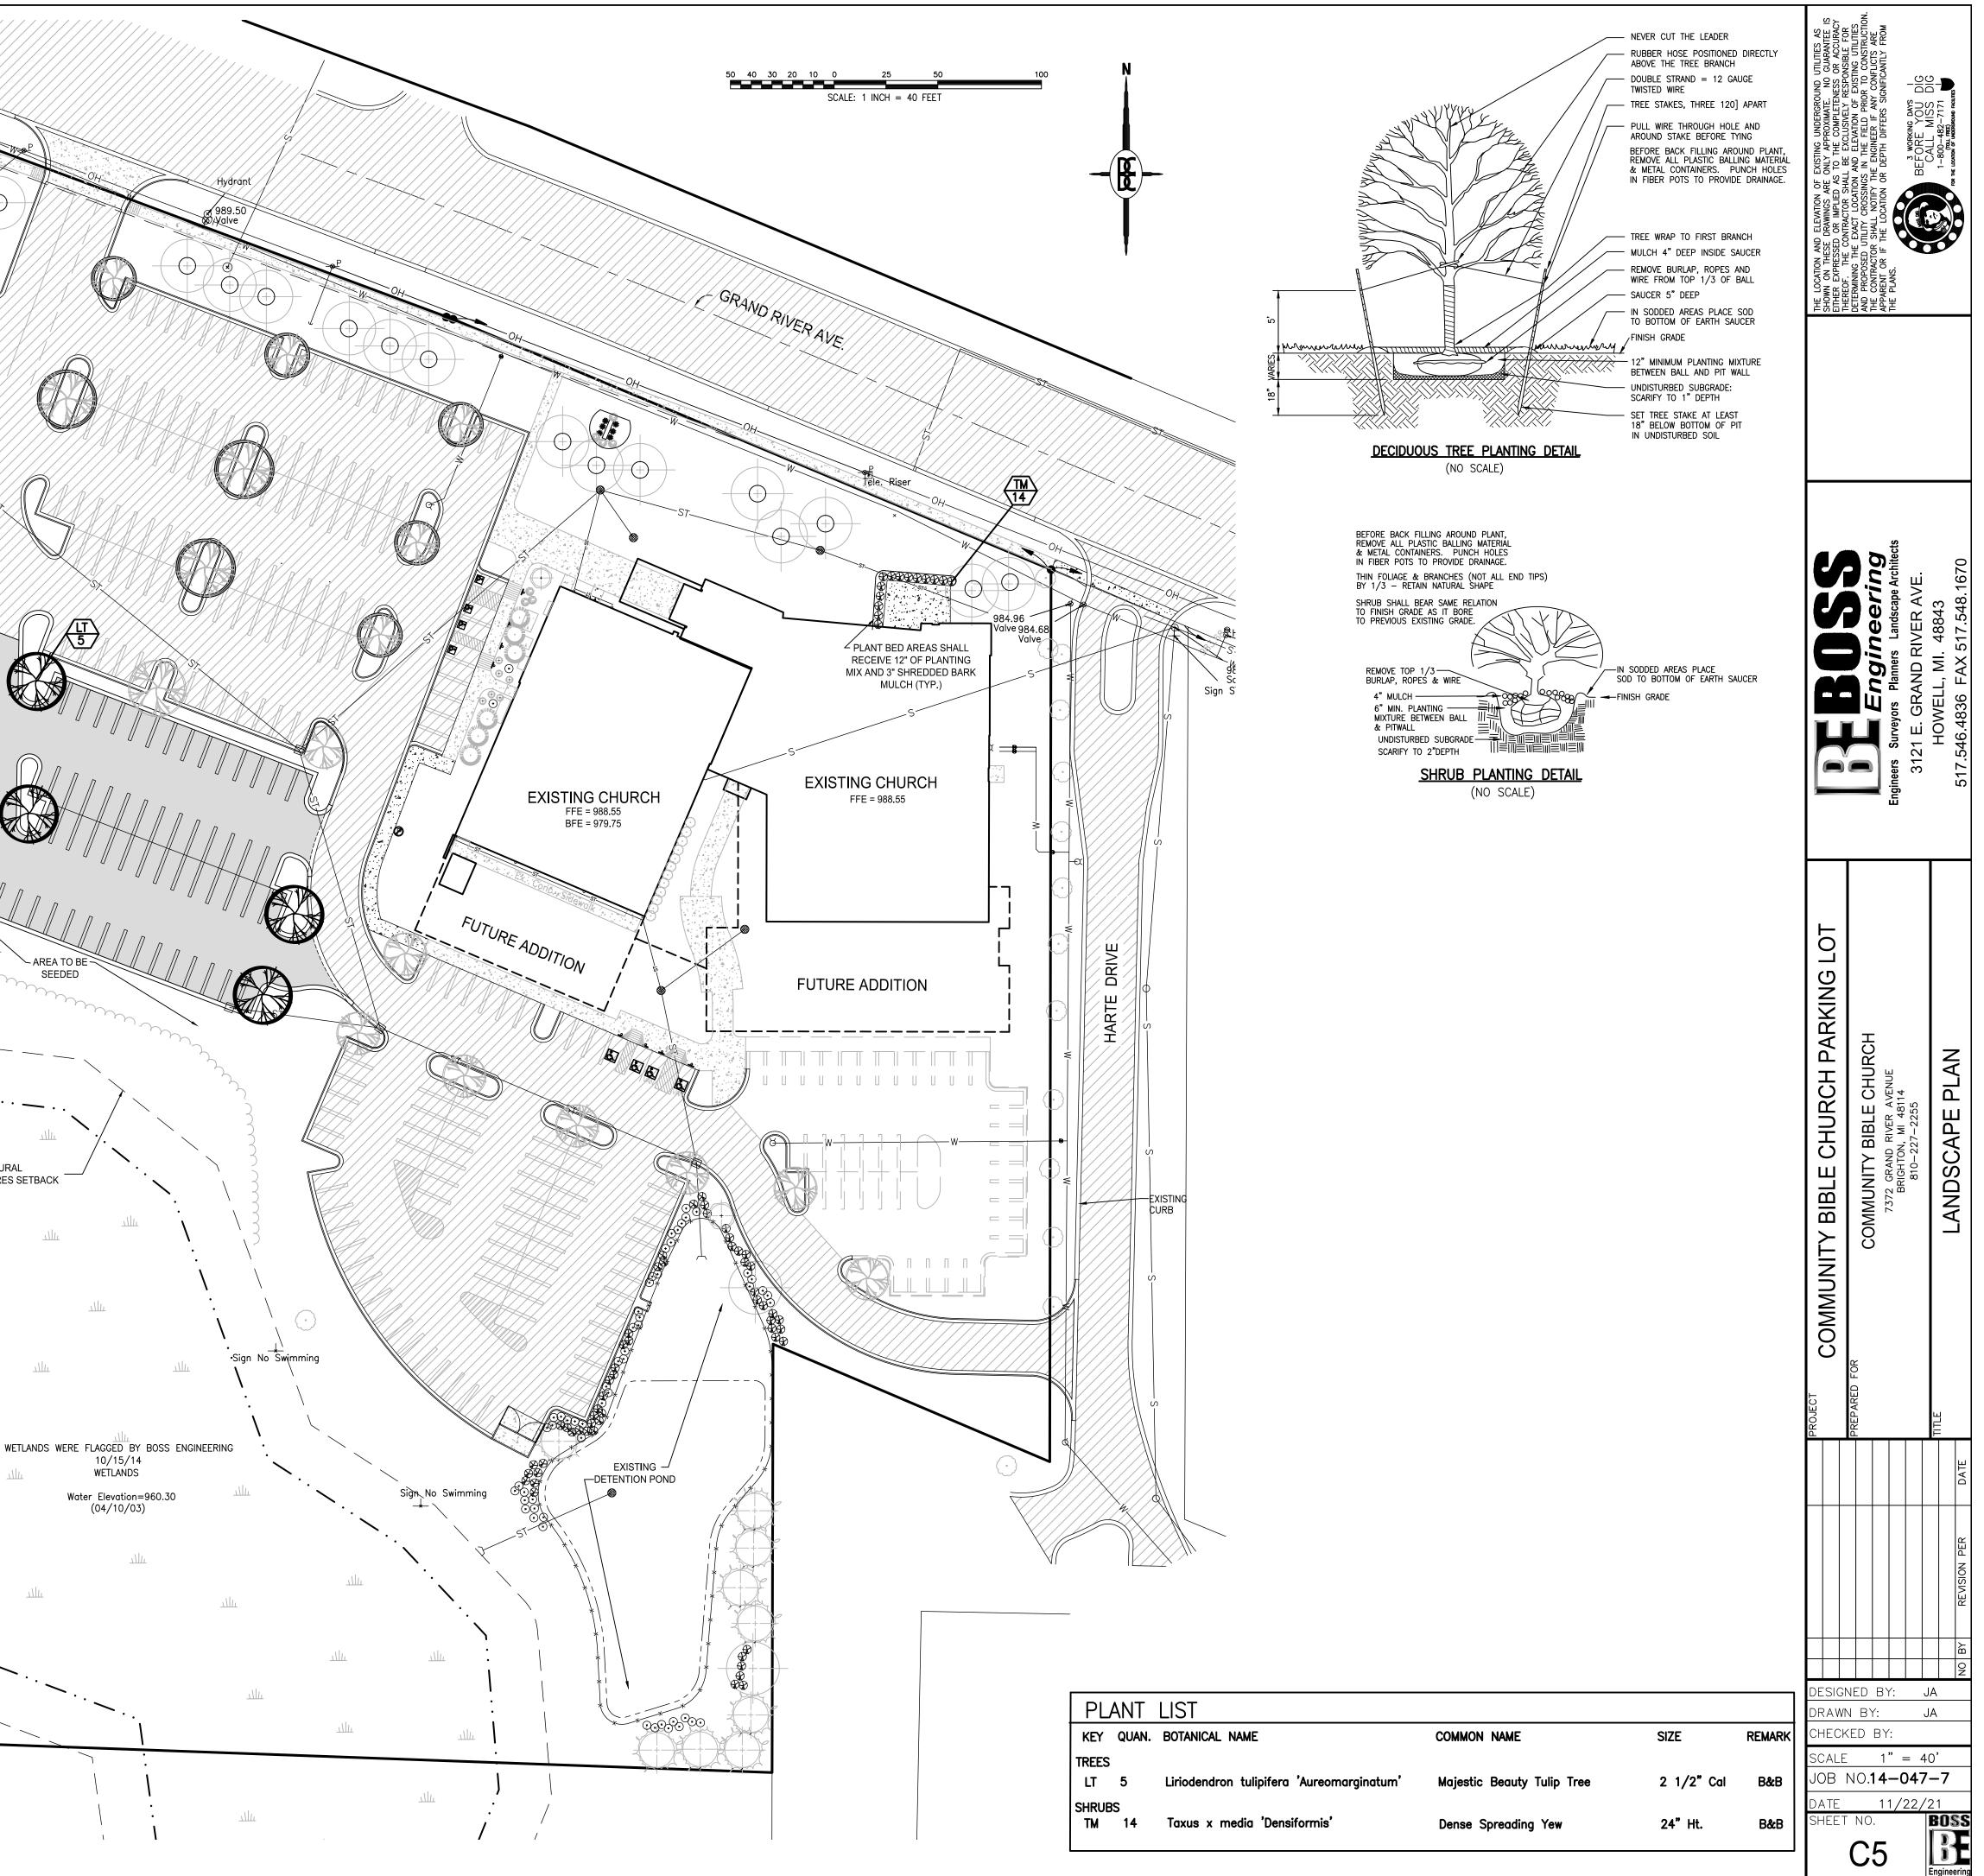

### **Regular Agenda:**

4. Consideration of a recommendation for approval of an environmental impact assessment (11/22/21) for a proposed 73-space parking lot on the west side of the site located at 7372 Grand River, Brighton for Community Bible Church. The request is petitioned by Community Bible Church.