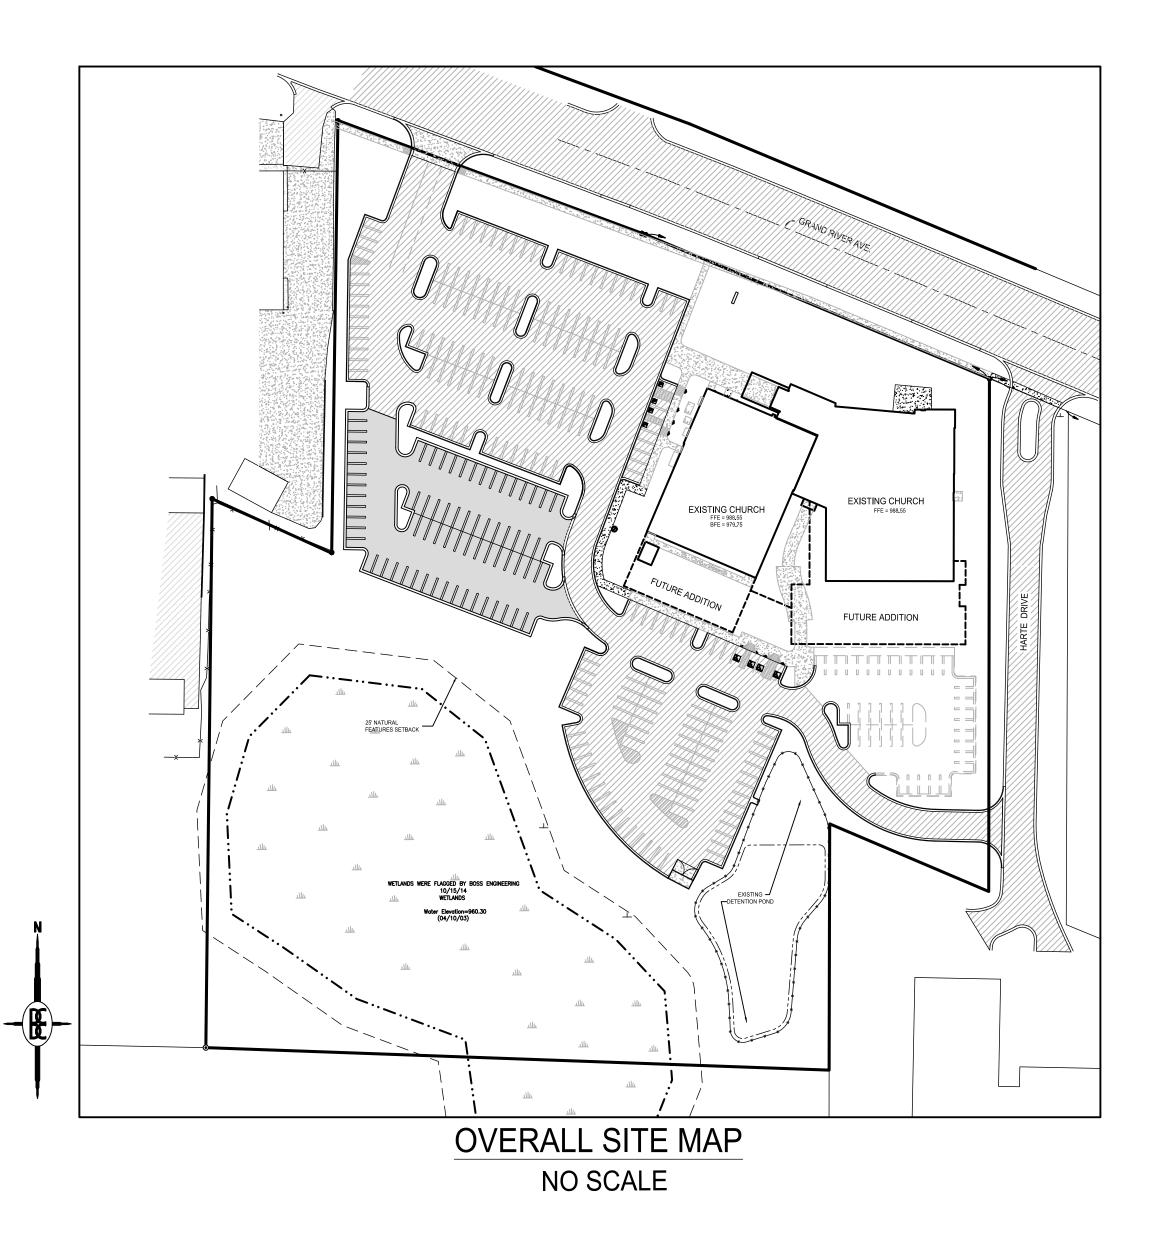

### **Regular Agenda:**

4. Consideration of a recommendation for approval of an environmental impact assessment (11/22/21) for a proposed 73-space parking lot on the west side of the site located at 7372 Grand River, Brighton for Community Bible Church. The request is petitioned by Community Bible Church.