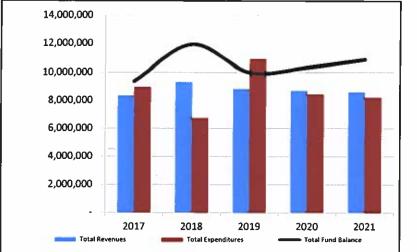

| \$ | 290,000   | \$<br>125,425   | \$<br>415,425   |
| 3/31/2029    | \$ | 300,000   | \$<br>116,725   | \$<br>416,725   |
| 3/31/2030    | \$ | 315,000   | \$<br>107,725   | \$<br>422,725   |
| 3/31/2031    | \$ | 325,000   | \$<br>97,488    | \$<br>422,488   |
| 3/31/2032    | \$ | 335,000   | \$<br>86,925    | \$<br>421,925   |
| 3/31/2033    | \$ | 350,000   | \$<br>75,200    | \$<br>425,200   |
| 3/31/2034    | \$ | 365,000   | \$<br>61,200    | \$<br>426,200   |
| 3/31/2035    | \$ | 375,000   | \$<br>46,600    | \$<br>421,600   |
| 3/31/2036    | \$ | 390,000   | \$<br>31,600    | \$<br>421,600   |
| 3/31/2037    | \$ | 400,000   | \$<br>16,000    | \$<br>416,000   |
| Totals       | \$ | 4,975,000 | \$<br>1,681,138 | \$<br>6,656,138 |

Commentary: Interest rate: 2% - 4%

-







3. Fund balance - compared to the prior year



Commentary:

For more information on our unit's finances, contact Robin Hunt at 810-227-5225.

2. Compared to the prior year

|                     | 2020            | 2021            | Change |
|---------------------|-----------------|-----------------|--------|
| Revenues            | \$<br>8,691,208 | \$<br>8,591,935 | -1.14% |
| Expenditures        | \$<br>8,424,683 | \$<br>8,211,514 | -2.53% |
| Surplus (Shortfall) | \$<br>266,525   | \$<br>380,421   | 42.73% |

| Fund balance, by component: | 2020             | 2021             | Change  |
|-----------------------------|------------------|------------------|---------|
| Nonspendable                | \$<br>81,564     | \$<br>56,057     | -31.27% |
| Restricted                  | \$<br>