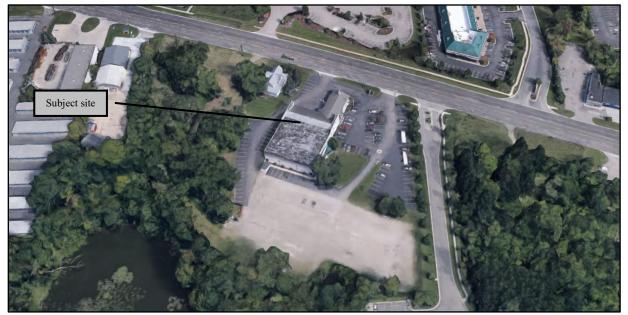

### **Regular Agenda:**

4. Consideration of a recommendation for approval of an environmental impact assessment (11/22/21) for a proposed 73-space parking lot on the west side of the site located at 7372 Grand River, Brighton for Community Bible Church. The request is petitioned by Community Bible Church.