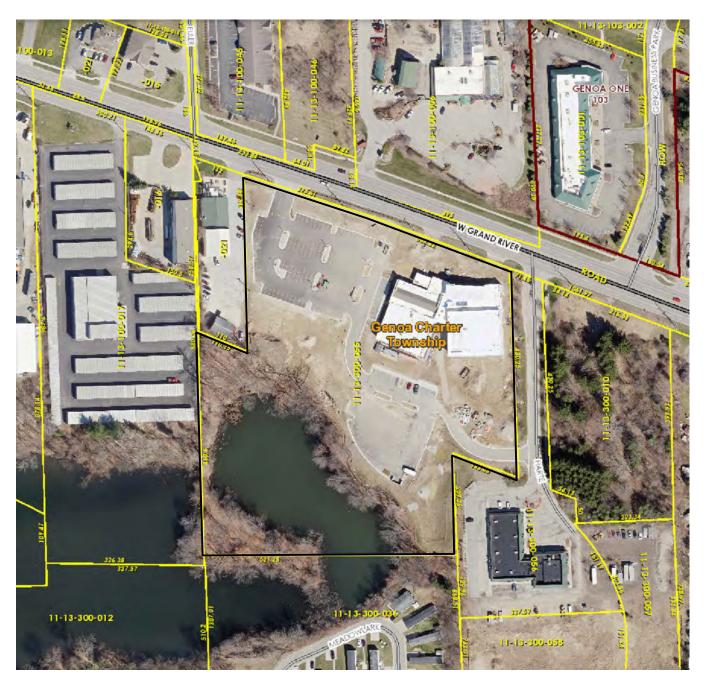

### **Regular Agenda:**

4. Consideration of a recommendation for approval of an environmental impact assessment (11/22/21) for a proposed 73-space parking lot on the west side of the site located at 7372 Grand River, Brighton for Community Bible Church. The request is petitioned by Community Bible Church.