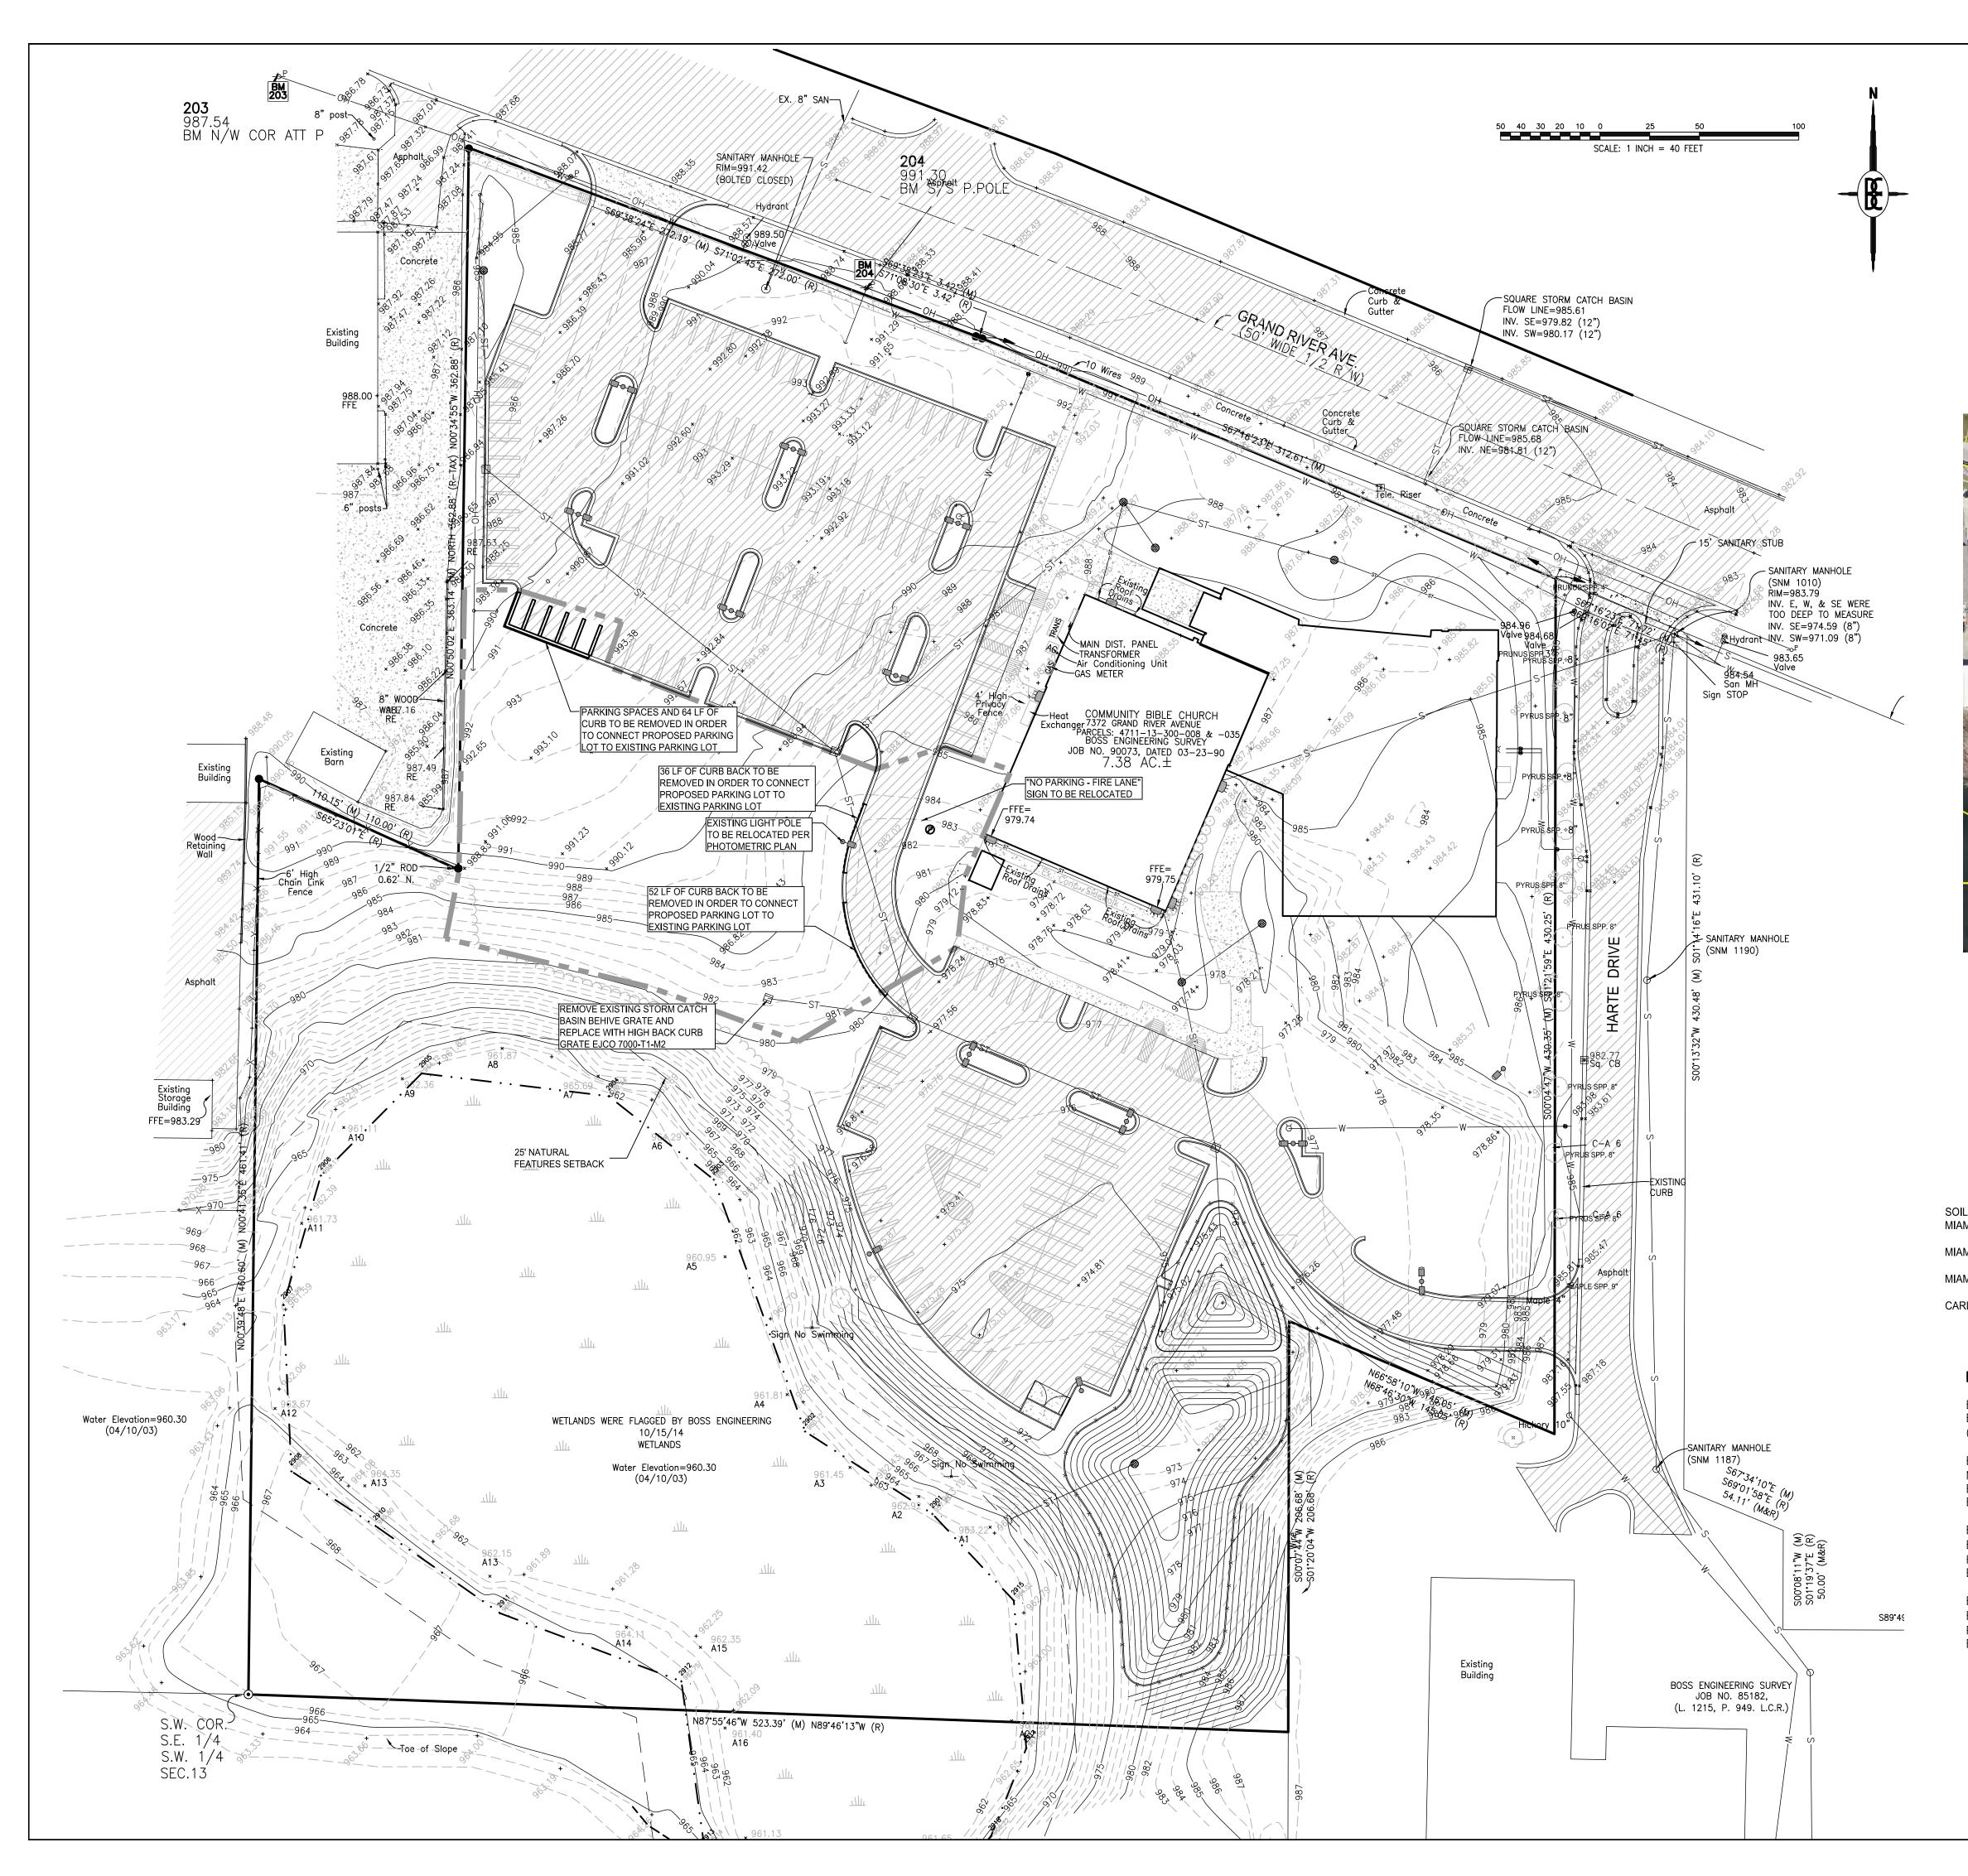

### **Regular Agenda:**

4. Consideration of a recommendation for approval of an environmental impact assessment (11/22/21) for a proposed 73-space parking lot on the west side of the site located at 7372 Grand River, Brighton for Community Bible Church. The request is petitioned by Community Bible Church.