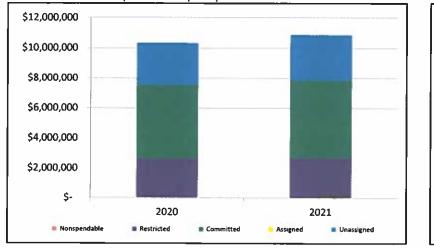

425   |
| 3/31/2029    | \$ | 300,000   | \$<br>116,725   | \$<br>416,725   |
| 3/31/2030    | \$ | 315,000   | \$<br>107,725   | \$<br>422,725   |
| 3/31/2031    | \$ | 325,000   | \$<br>97,488    | \$<br>422,488   |
| 3/31/2032    | \$ | 335,000   | \$<br>86,925    | \$<br>421,925   |
| 3/31/2033    | \$ | 350,000   | \$<br>75,200    | \$<br>425,200   |
| 3/31/2034    | \$ | 365,000   | \$<br>61,200    | \$<br>426,200   |
| 3/31/2035    | \$ | 375,000   | \$<br>46,600    | \$<br>421,600   |
| 3/31/2036    | \$ | 390,000   | \$<br>31,600    | \$<br>421,600   |
| 3/31/2037    | \$ | 400,000   | \$<br>16,000    | \$<br>416,000   |
| Totals       | \$ | 4,975,000 | \$<br>1,681,138 | \$<br>6,656,138 |

Commentary: Interest rate: 2% - 4%

-







3. Fund balance - compared to the prior year



Commentary:

For more information on our unit's finances, contact Robin Hunt at 810-227-5225.

2. Compared to the prior year

|                     | 2020            | 2021            | Change |
|---------------------|-----------------|-----------------|--------|
| Revenues            | \$<br>8,691,208 | \$<br>8,591,935 | -1.14% |
| Expenditures        | \$<br>8,424,683 | \$<br>8,211,514 | -2.53% |
| Surplus (Shortfall) | \$<br>266,525   | \$<br>380,421   | 42.73% |

| Fund balance, by component: | 2020             | 2021             | Change  |
|-----------------------------|------------------|------------------|---------|
| Nonspendable                | \$<br>81,564     | \$<br>56,057     | -31.27% |
| Restricted                  | \$<br>2,542,396  | \$<br>2,631,787  | 3.52%   |
| Comm