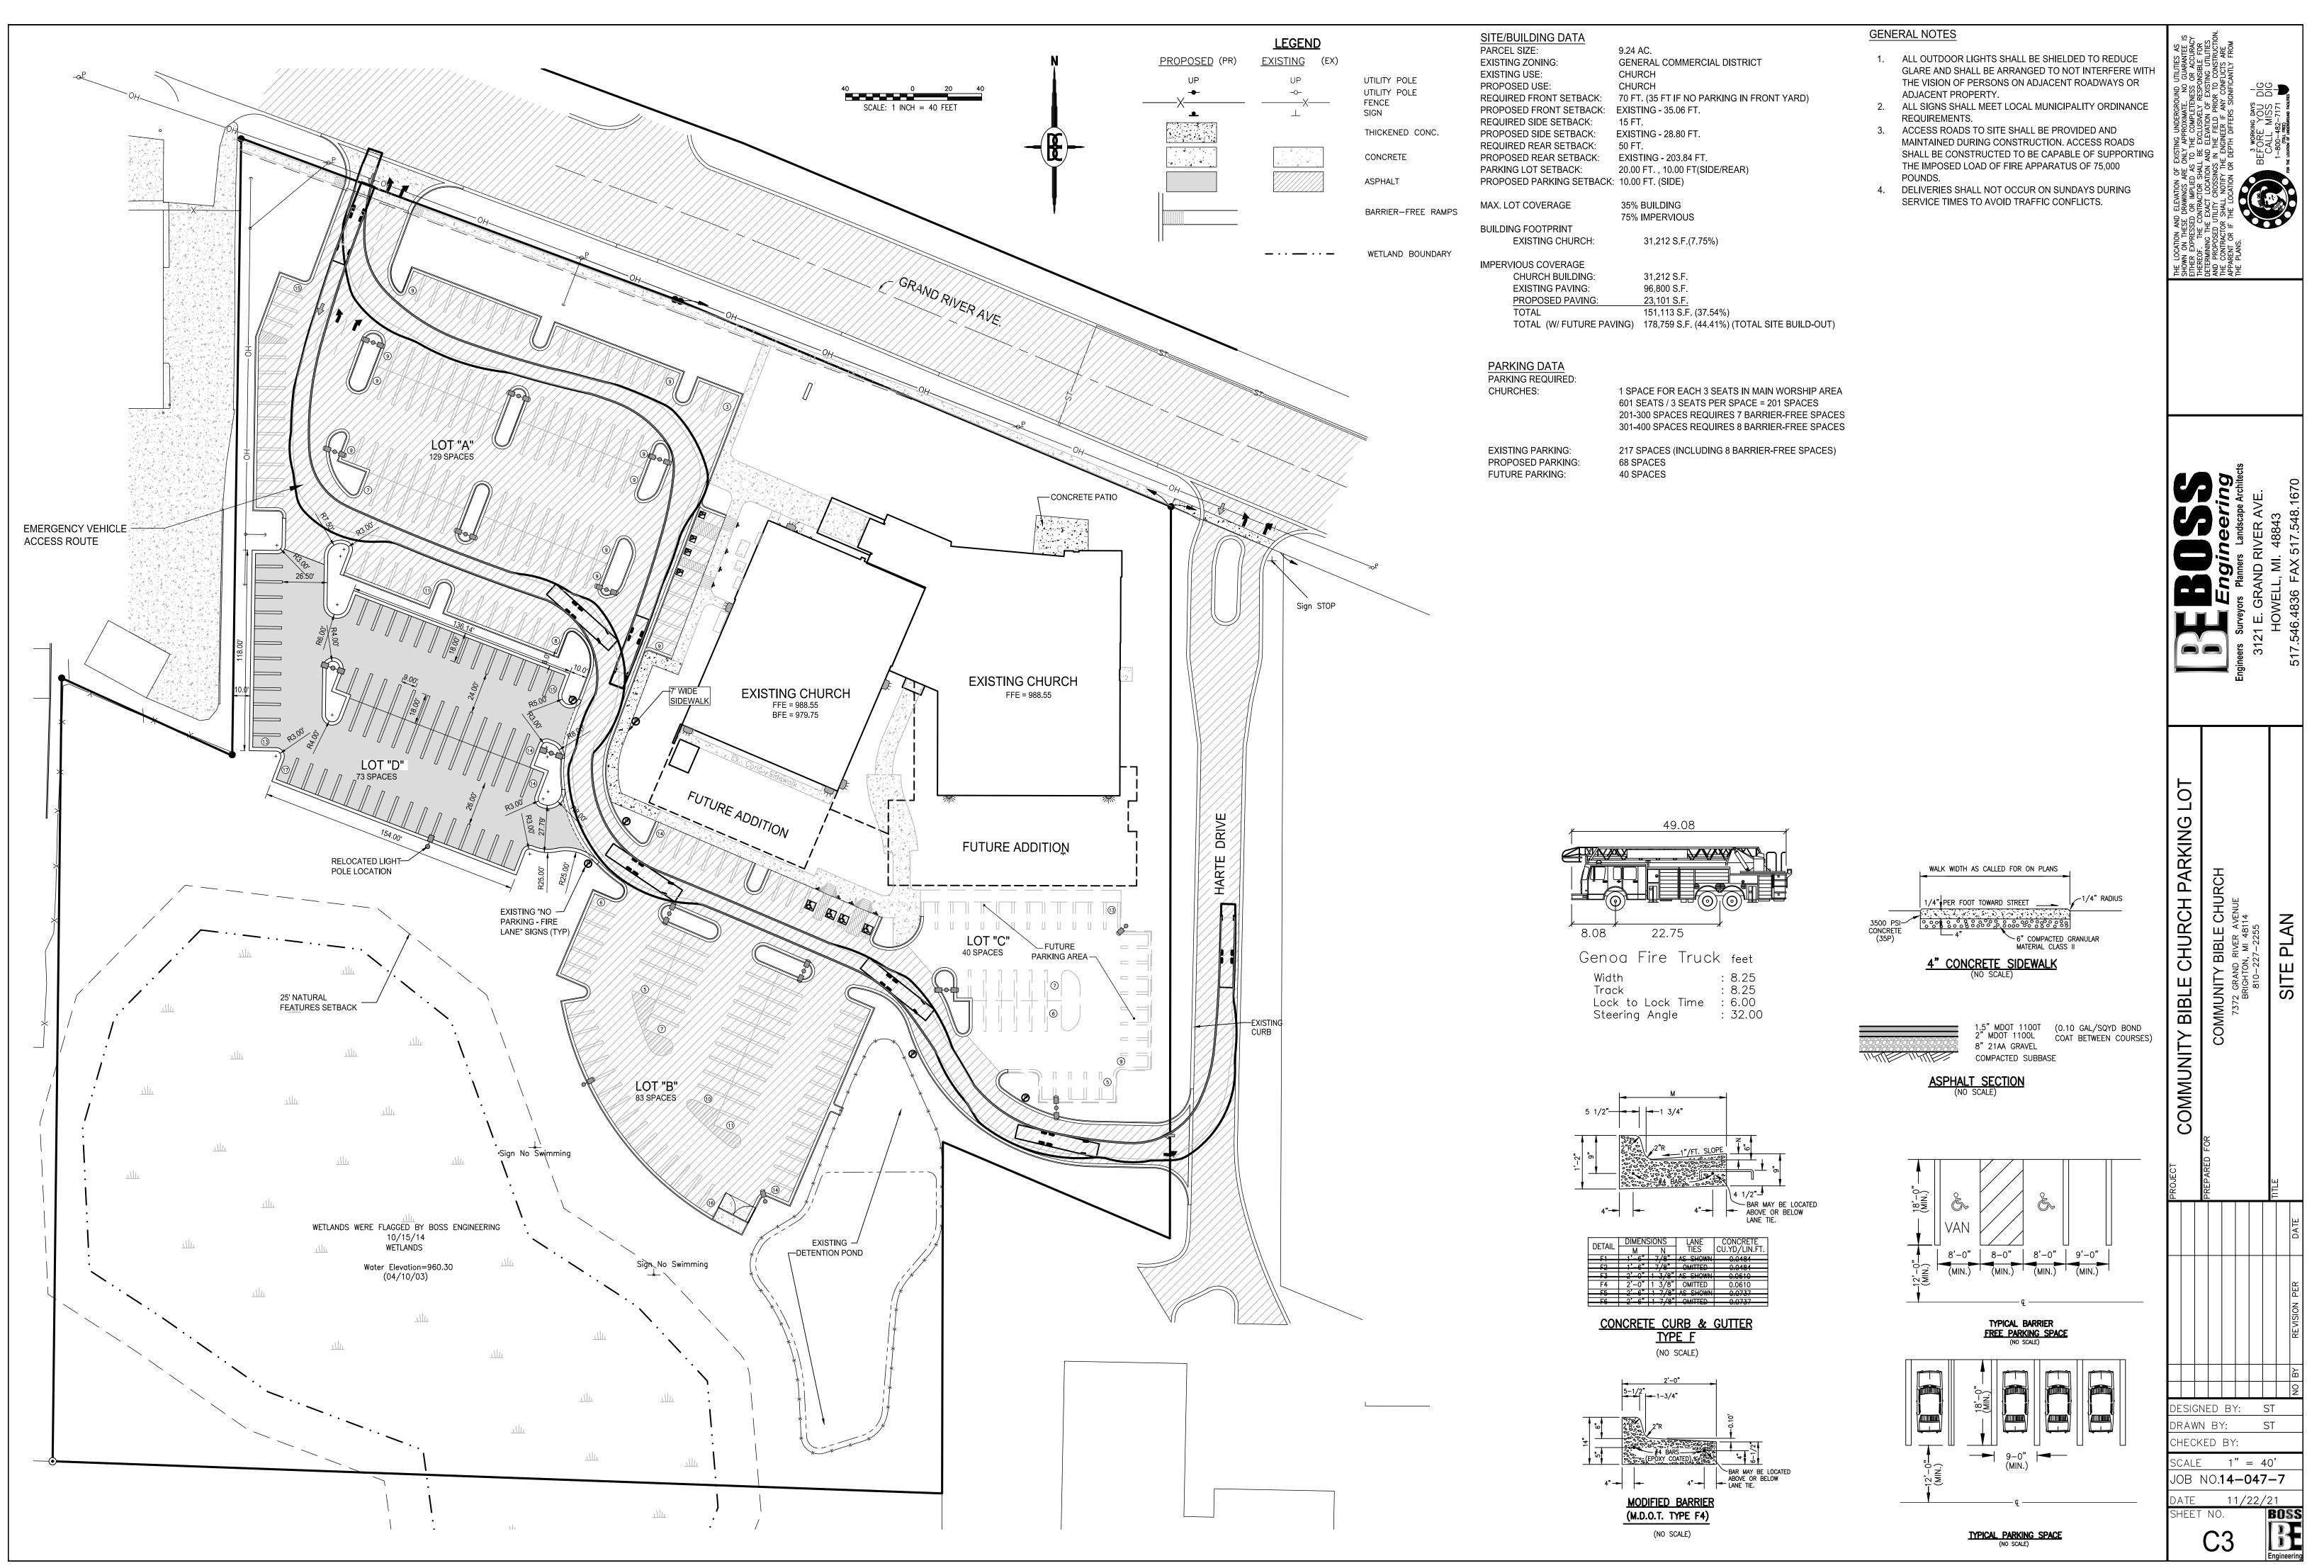

### **Regular Agenda:**

4. Consideration of a recommendation for approval of an environmental impact assessment (11/22/21) for a proposed 73-space parking lot on the west side of the site located at 7372 Grand River, Brighton for Community Bible Church. The request is petitioned by Community Bible Church.