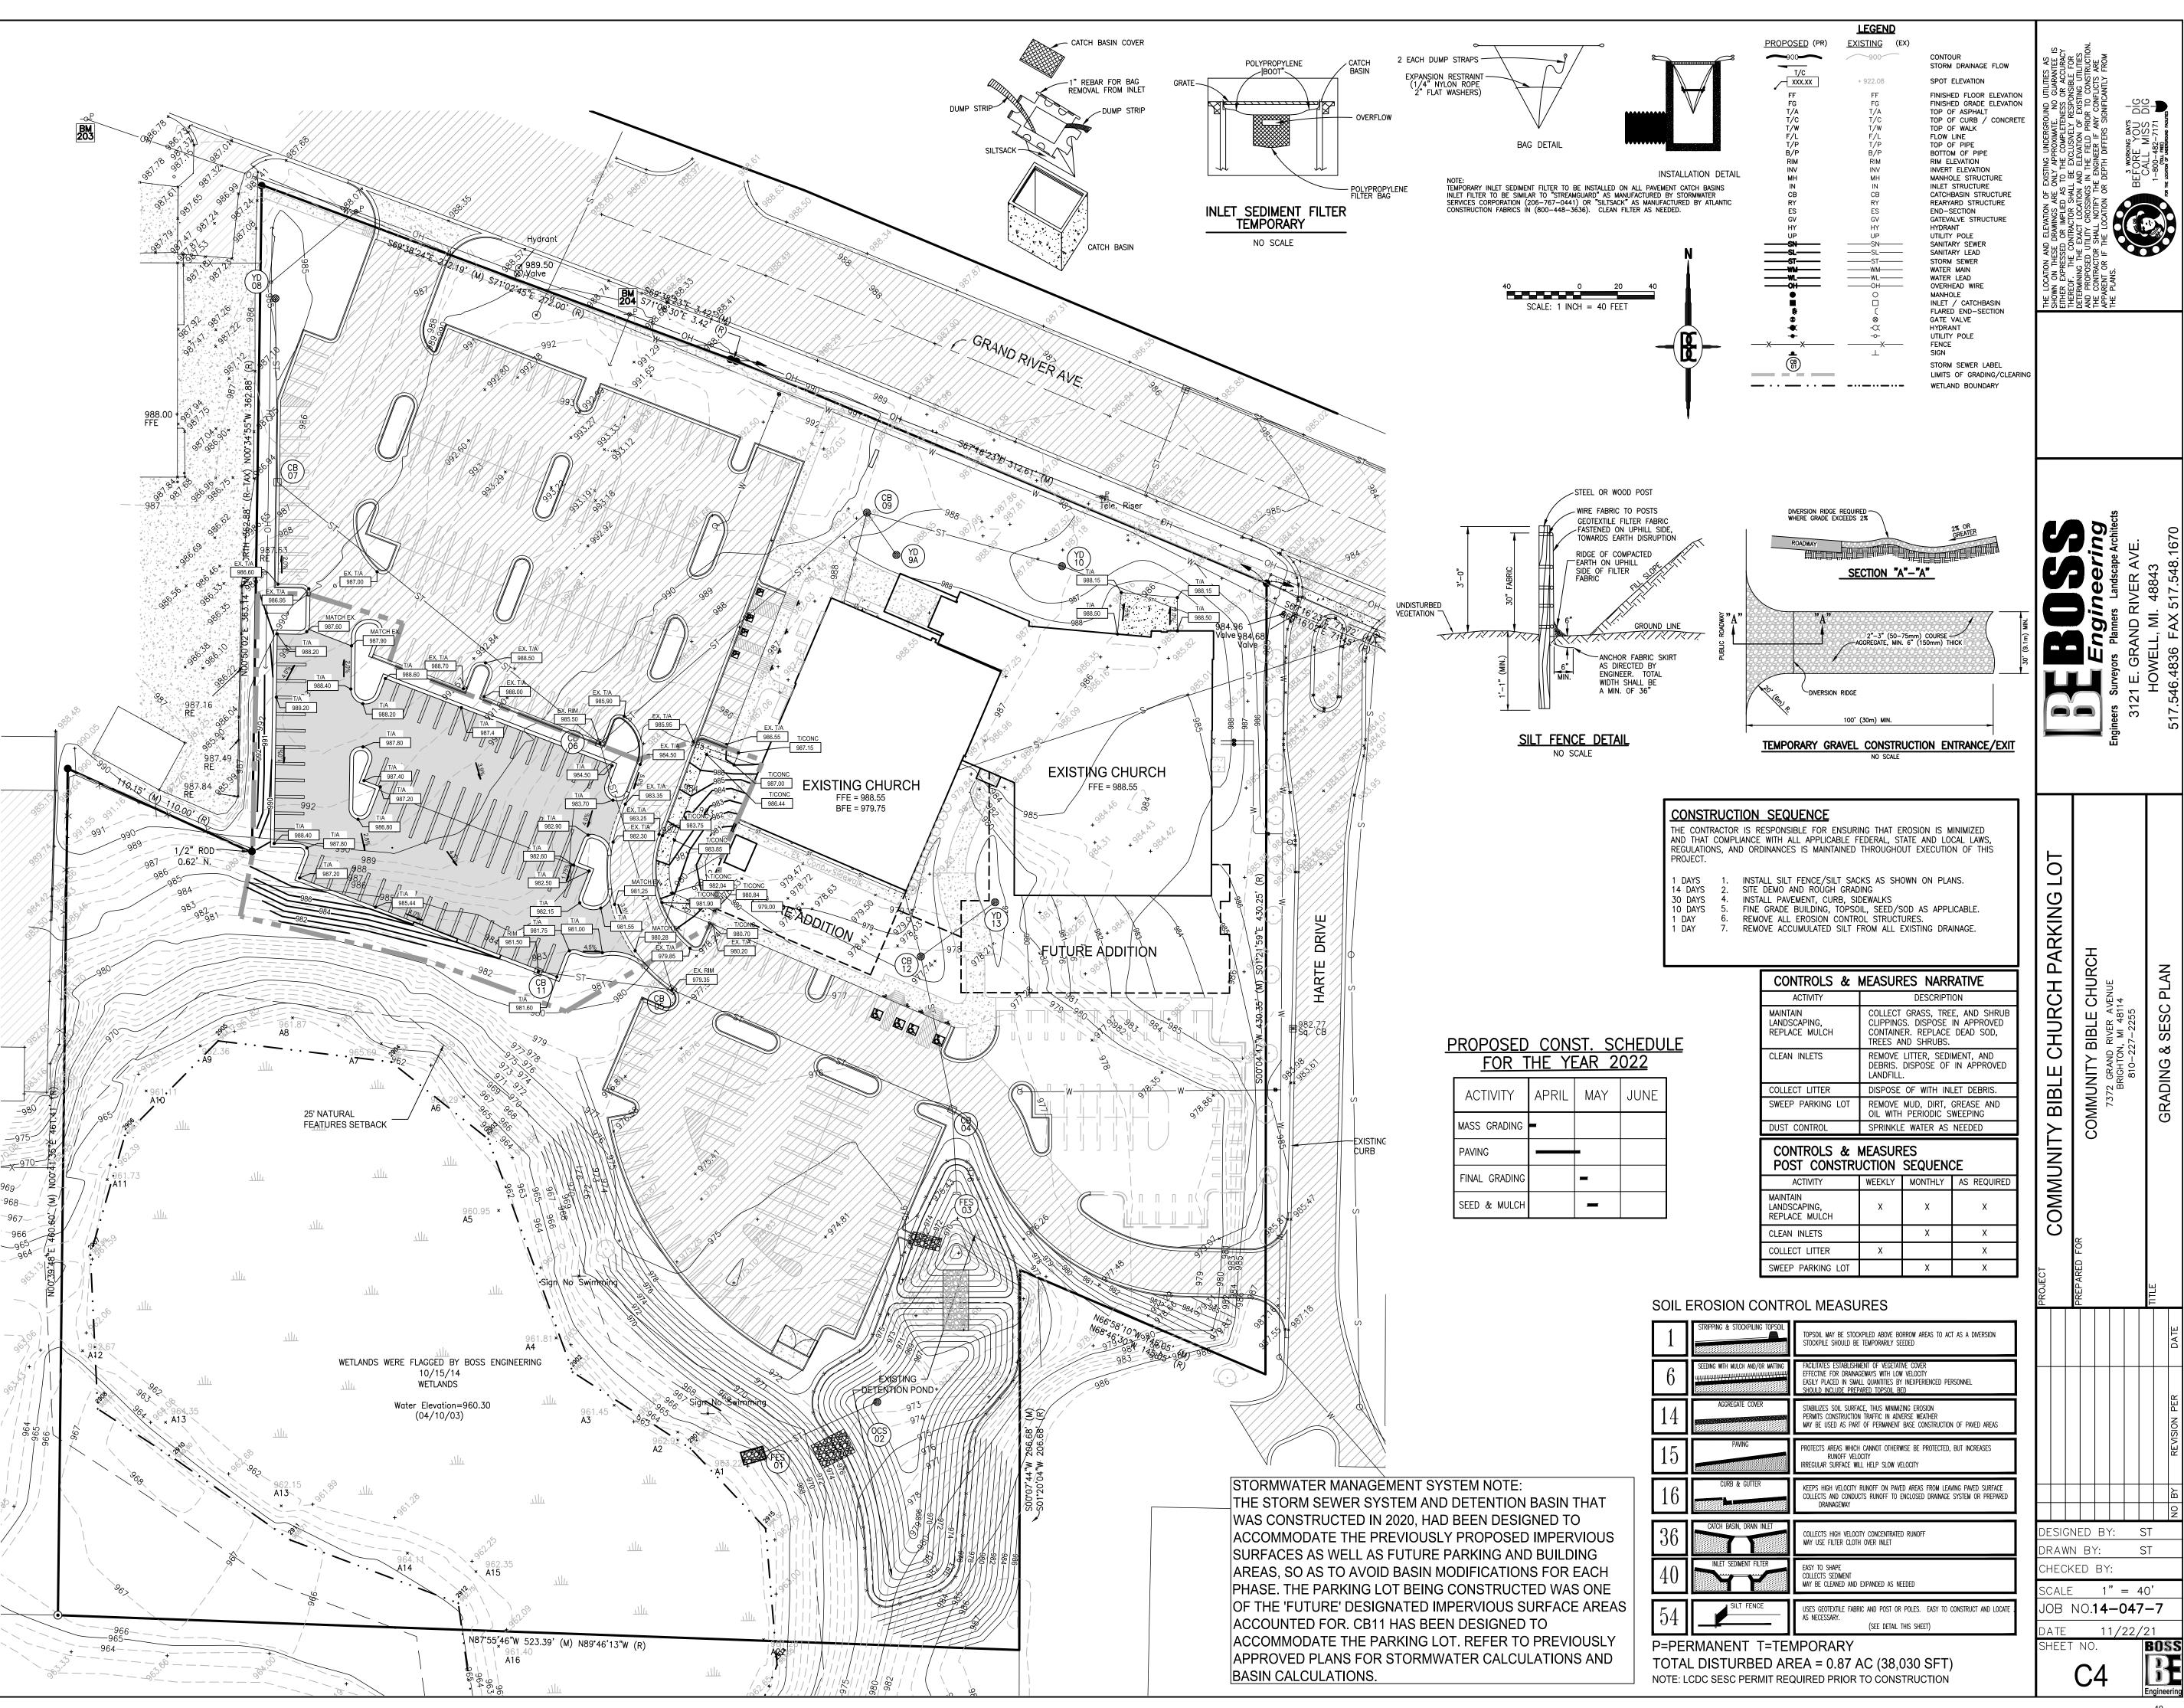

### **Regular Agenda:**

4. Consideration of a recommendation for approval of an environmental impact assessment (11/22/21) for a proposed 73-space parking lot on the west side of the site located at 7372 Grand River, Brighton for Community Bible Church. The request is petitioned by Community Bible Church.