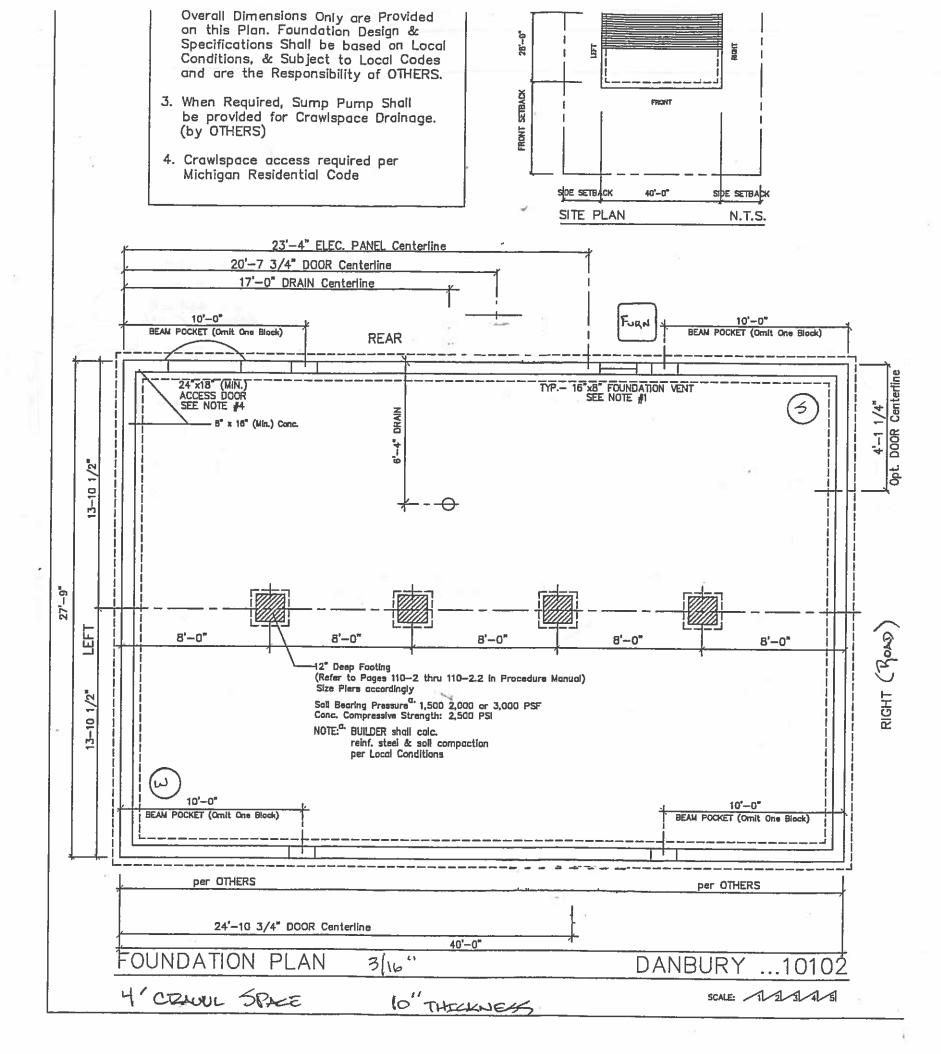

## **GENOA TOWNSHIP**

EXISTING MAIN FLOOR

SCALE: 1/4" = 1'-0"

ROOF PLAN SCALE: 1/4" = 1'-0" PAGE: 4/4

r: **Bruce Donovan**PHONE: (134) 320-1190

DRAWN BY:

onst.

ruce Donovan Co