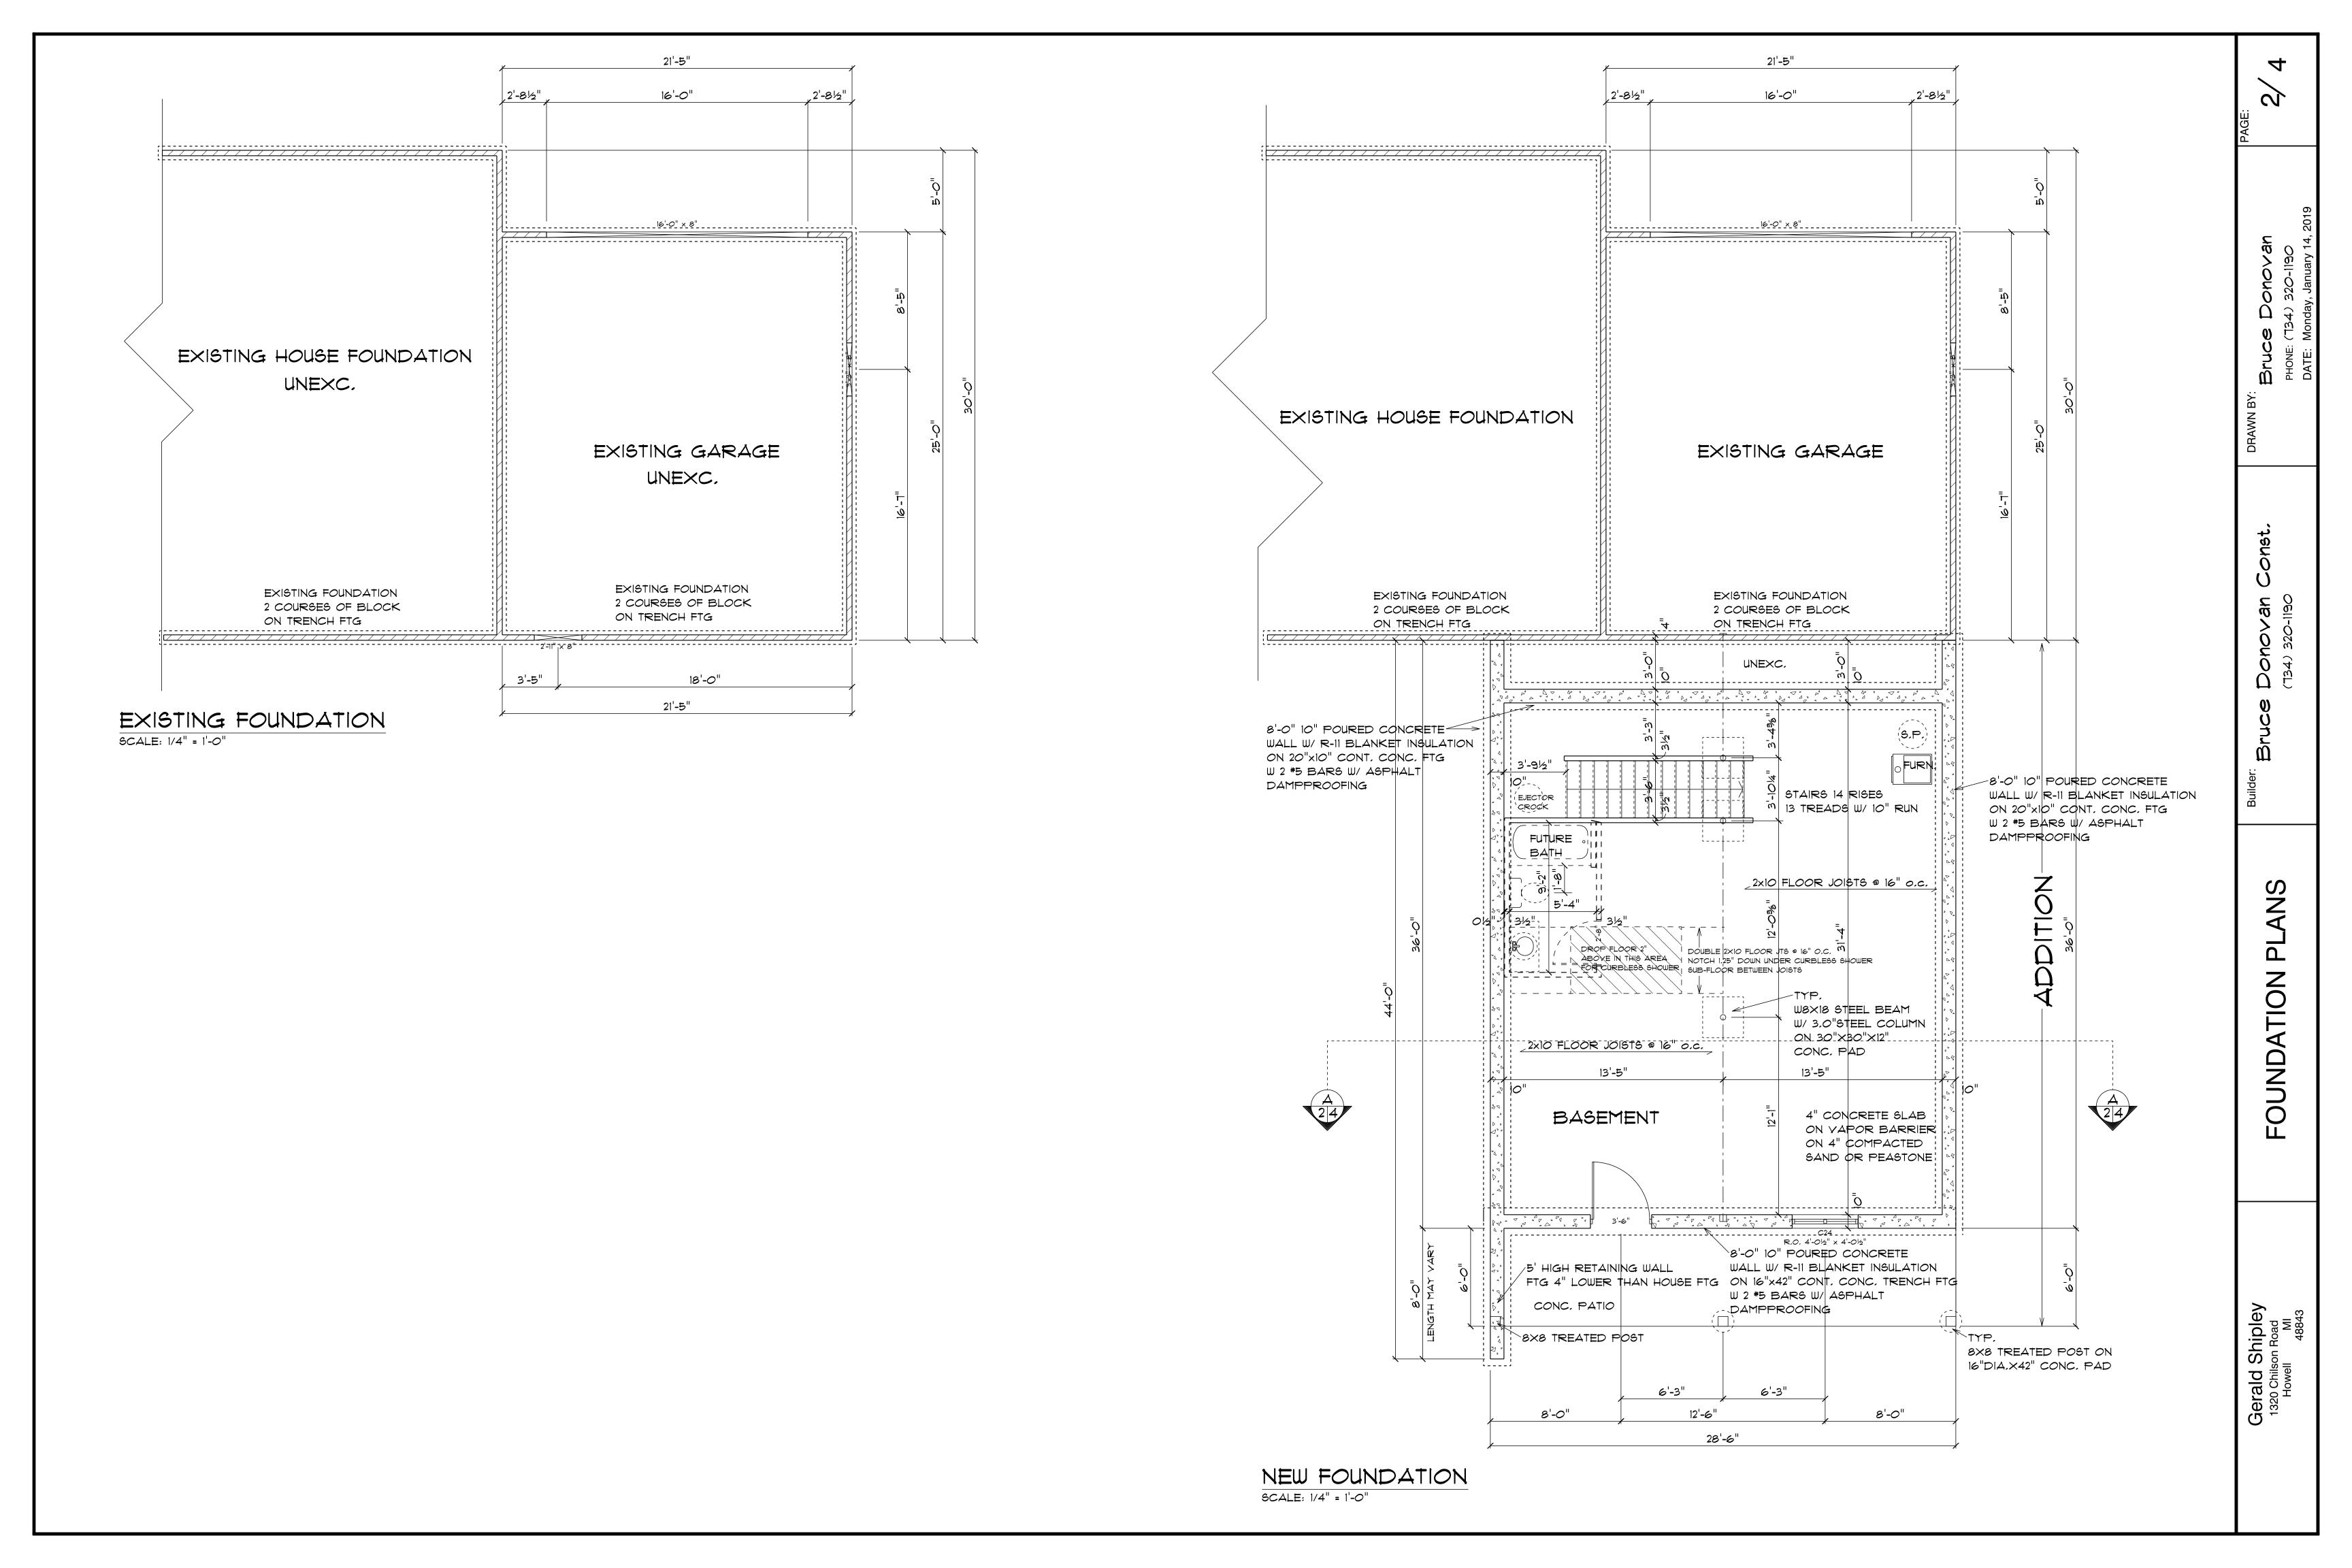

**Request:** Dimensional Variance

**Project Description**: Applicant is requesting a side yard variance to construct an

addition to existing single family home.

Zoning and Existing Use: LDR (Low Density Residential) Single Family Dwelling located

#### MANAGER

Michael C. Archinal

The proposed project is to construct an addition to an existing single family home. In order to construct the addition, the applicant would be required to obtain a side yard variance to maintain the existing side yard setback.