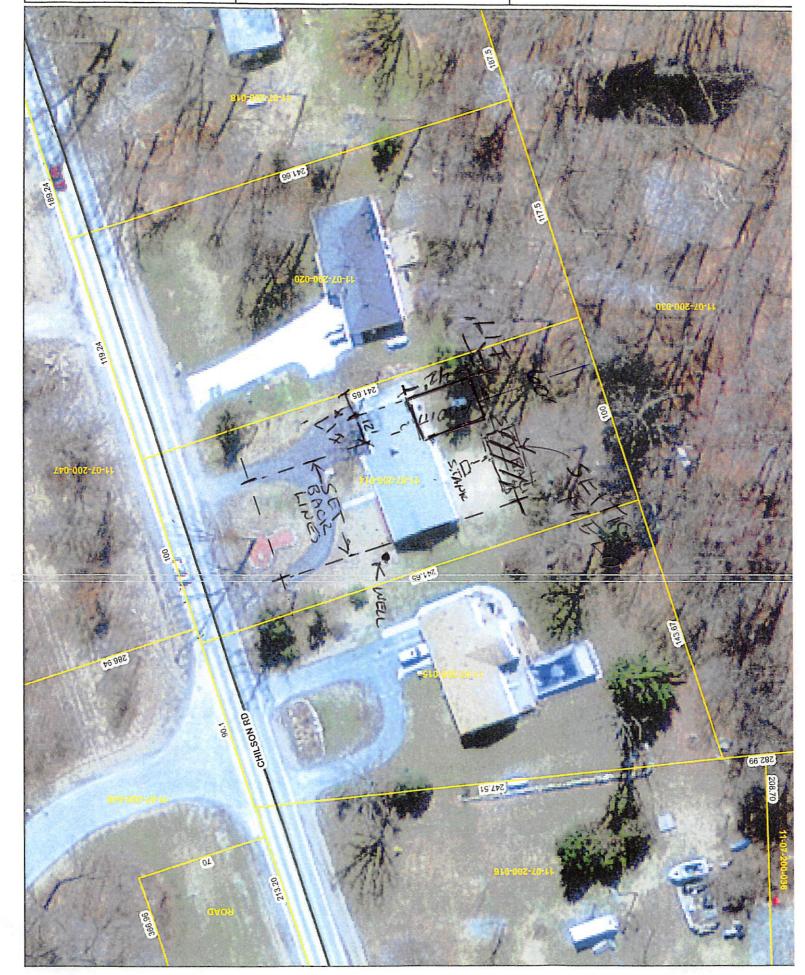

**Parcel Number:** 4711-07-200-014

Parcel Size: .555 Acre

**Applicant:** Gerald Shipley, 1320 Chilson Road Howell

**Property Owner:** Same as Applicant

Information Submitted: Application, site plan, conceptual drawings

#### **Background**

The following is a brief summary of the background information we have on file:

- Per assessing records, the existing home was built in 1959.
- The property is serviced by a private well and septic.
- See Assessing Record Card.

### **Variance Requests**

The following is the section of the Zoning Ordinance that the variance is being requested from:

Table 3.04.01 (LDR District): Required Side Yard Setback: 30'

Proposed Side Yard Setback: 17'
Proposed Variance Amount: 13'