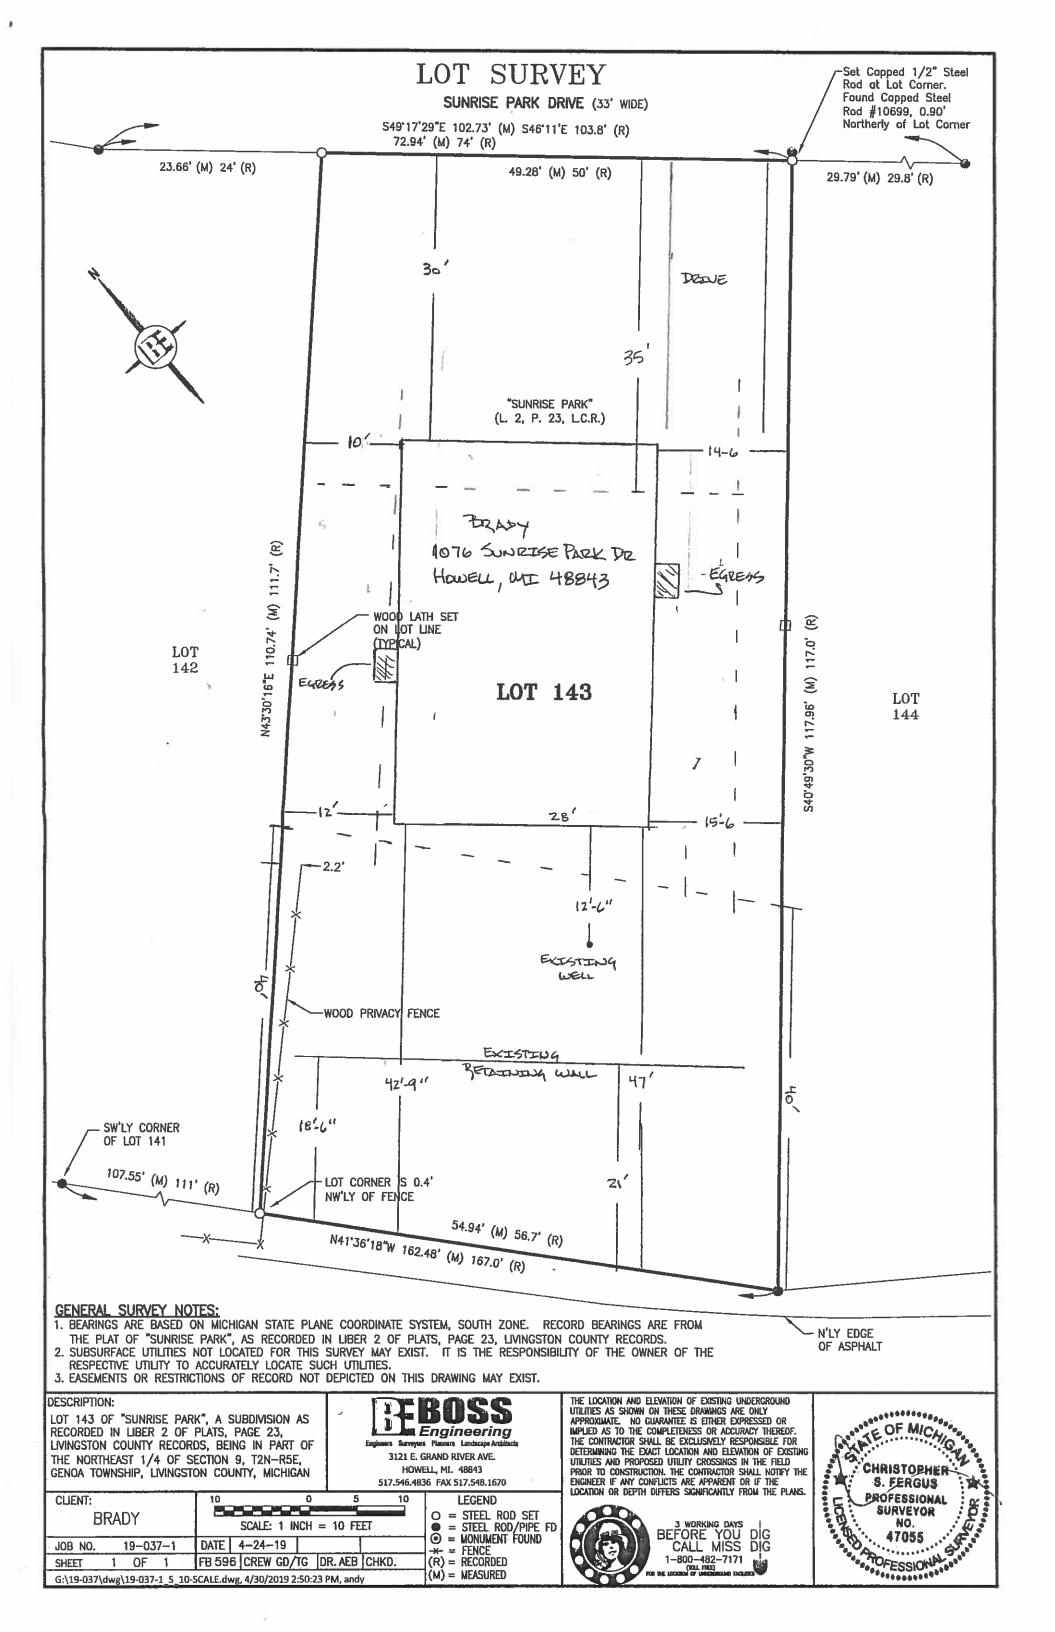

**Parcel Number:** 4711-07-200-014

Parcel Size: .555 Acre

**Applicant:** Gerald Shipley, 1320 Chilson Road Howell

**Property Owner:** Same as Applicant

Information Submitted: Application, site plan, conceptual drawings

### **Variance Requests**

The following is the section of the Zoning Ordinance that the variance is being requested from:

Table 3.04.01 (LDR District): Required Side Yard Setback: 30'

Proposed Side Yard Setback: 17'
Proposed Variance Amount: 13'