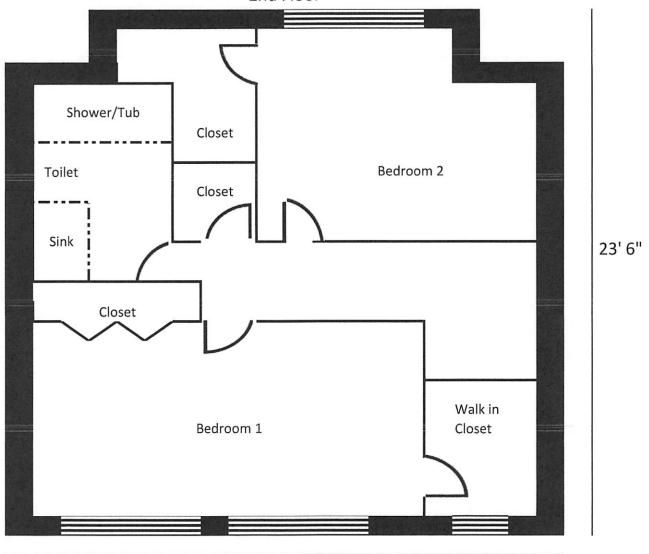

## **GENOA TOWNSHIP**

EXISTING MAIN FLOOR

SCALE: 1/4" = 1'-0"

ROOF PLAN SCALE: 1/4" = 1'-0" PAGE: 4/4

r: **Bruce Donovan**PHONE: (134) 320-1190

DRAWN BY:

onst.

ruce Donovan Co