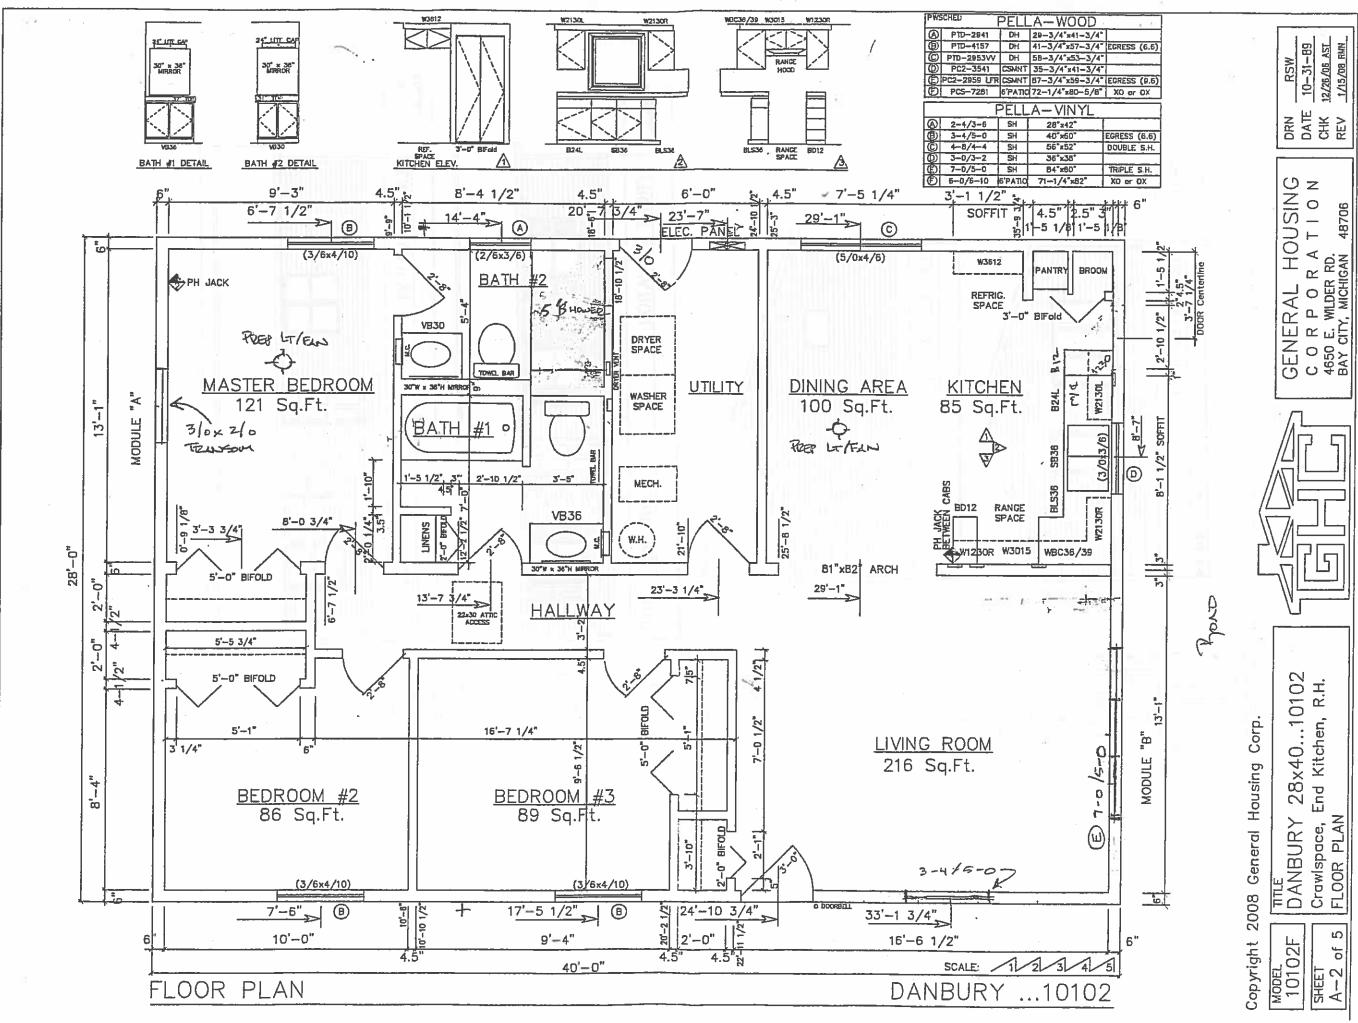

## **GENOA TOWNSHIP**

EXISTING MAIN FLOOR

SCALE: 1/4" = 1'-0"

ROOF PLAN SCALE: 1/4" = 1'-0" PAGE: 4/4

r: **Bruce Donovan**PHONE: (134) 320-1190

DRAWN BY:

onst.

ruce Donovan Co