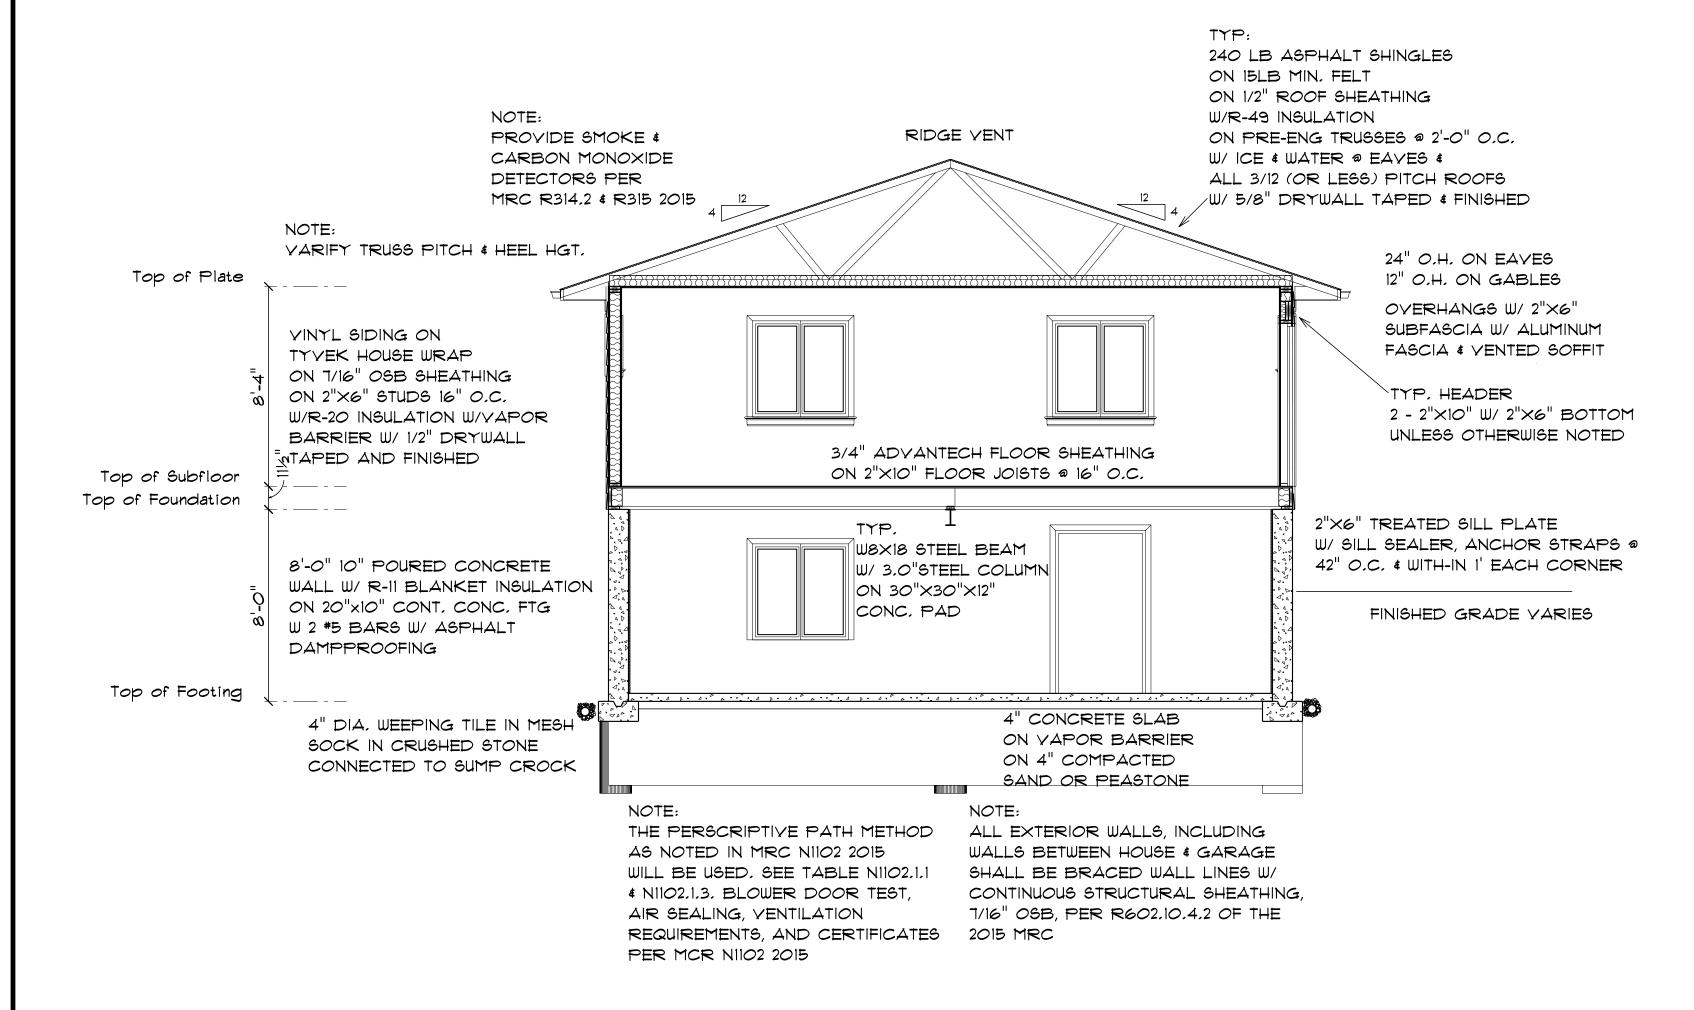

## **GENOA TOWNSHIP**

EXISTING MAIN FLOOR

SCALE: 1/4" = 1'-0"

ROOF PLAN SCALE: 1/4" = 1'-0" PAGE: 4/4

r: **Bruce Donovan**PHONE: (134) 320-1190

DRAWN BY:

onst.

ruce Donovan Co