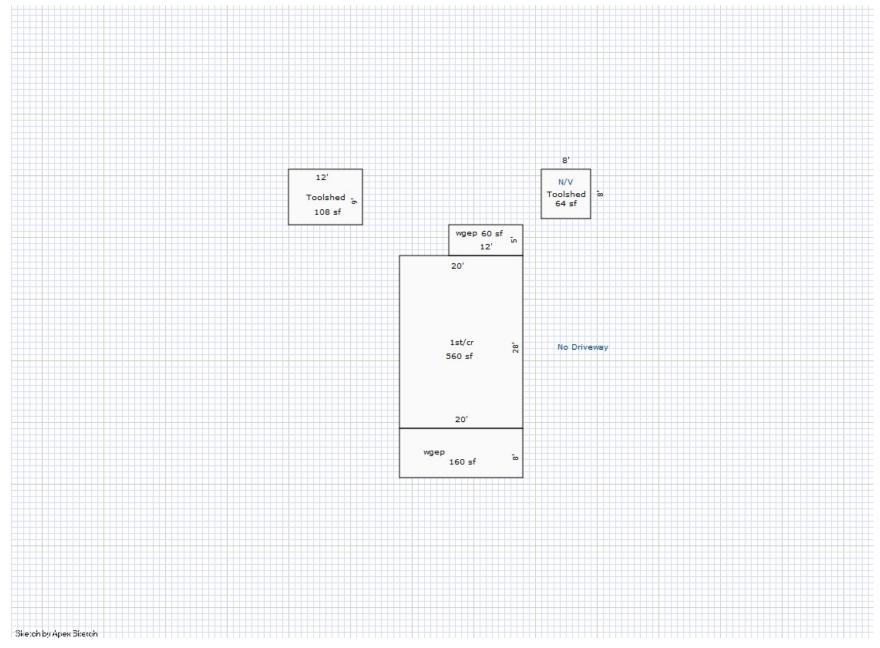

### **Variance Requests**

The following is the section of the Zoning Ordinance that the variance is being requested from:

Table 3.04.01 (LDR District): Required Side Yard Setback: 30'

Proposed Side Yard Setback: 17'
Proposed Variance Amount: 13'

- (a) Practical Difficulty/Substantial Justice Strict compliance with the side yard setback would prevent the applicant from constructing the addition to the existing single family home and could unreasonably prevent the use of the property. Granting this variance would offer substantial justice to the applicant because there are homes in the immediate vicinity that do not meet the side yard setbacks. The variance is necessary for the preservation and enjoyment of a substantial property right similar to that processed by other properties in the vicinity.
- **(b) Extraordinary Circumstances** The exceptional or extraordinary condition of the property is the non-conforming size of the lot, location of septic field and non-conforming location of existing home. The need for the variance is not self-created and is the least amount necessary.
- (c) Public Safety and Welfare The granting of this variance will not impair an adequate supply of light and air to adjacent property or unreasonably increase the congestion in public streets, or increase the danger of fire or endanger the public safety, comfort, morals or welfare of the inhabitants of the Township of Genoa.
- (d) Impact on Surrounding Neighborhood The proposed variance would have little or no impact on the appropriate development, continued use, or value of adjacent properties and the surrounding neighborhood.