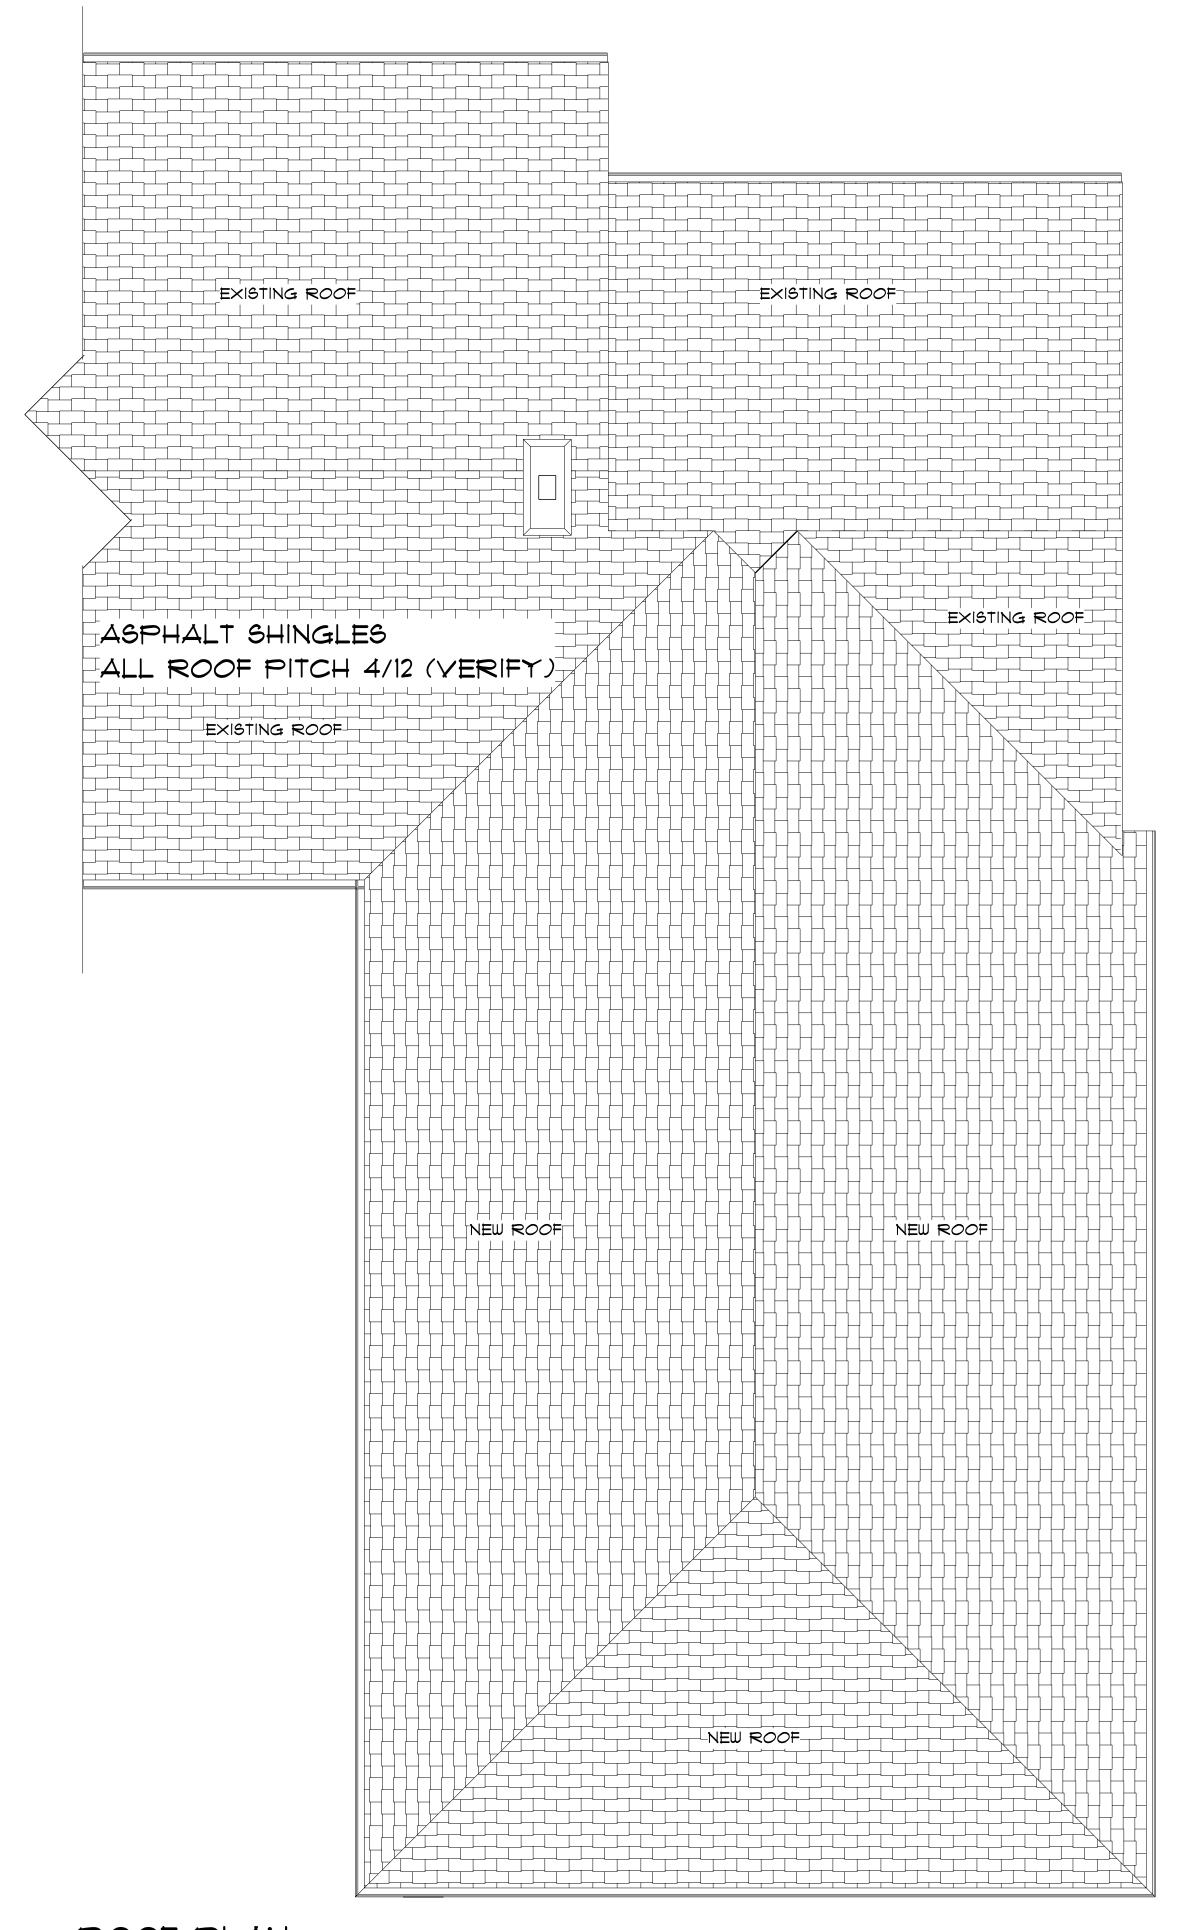

## **GENOA TOWNSHIP**

EXISTING MAIN FLOOR

SCALE: 1/4" = 1'-0"

ROOF PLAN SCALE: 1/4" = 1'-0" PAGE: 4/4

r: **Bruce Donovan**PHONE: (134) 320-1190

DRAWN BY:

onst.

ruce Donovan Co