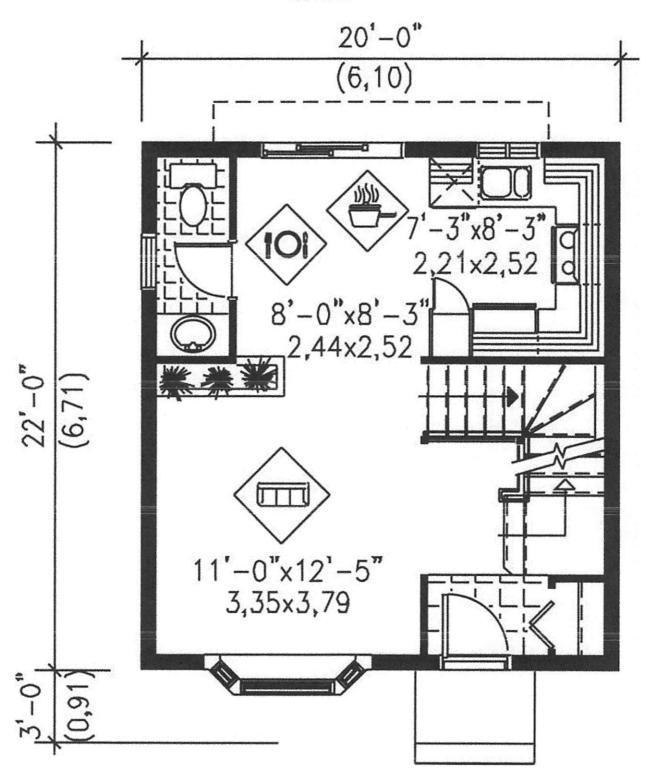

## **GENOA TOWNSHIP**

EXISTING MAIN FLOOR

SCALE: 1/4" = 1'-0"

ROOF PLAN SCALE: 1/4" = 1'-0" PAGE: 4/4

r: **Bruce Donovan**PHONE: (134) 320-1190

DRAWN BY:

onst.

ruce Donovan Co