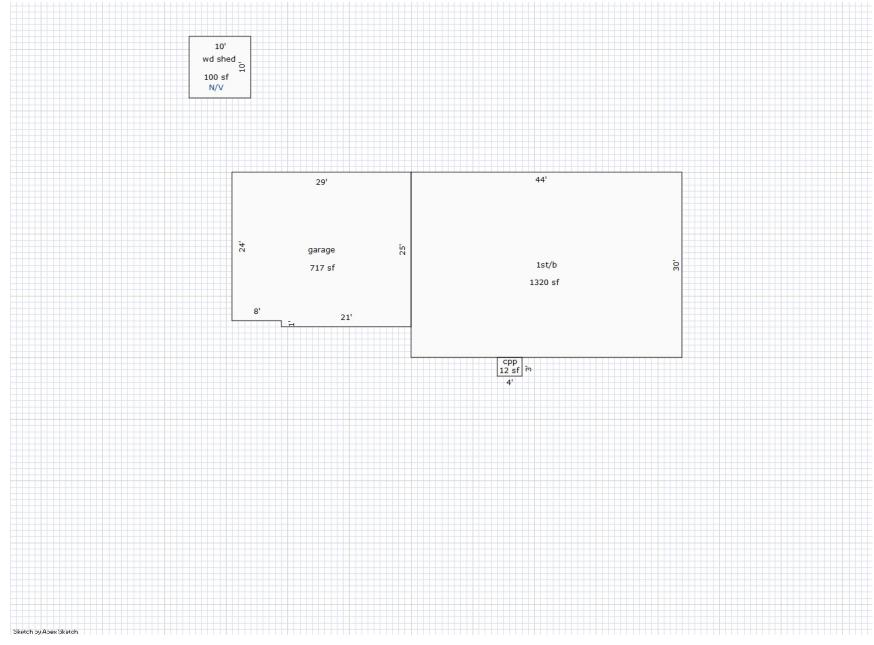

**Parcel Number:** 4711-07-200-014

Parcel Size: .555 Acre

**Applicant:** Gerald Shipley, 1320 Chilson Road Howell

**Property Owner:** Same as Applicant

Information Submitted: Application, site plan, conceptual drawings

### **Variance Requests**

The following is the section of the Zoning Ordinance that the variance is being requested from:

Table 3.04.01 (LDR District): Required Side Yard Setback: 30'

Proposed Side Yard Setback: 17'
Proposed Variance Amount: 13'