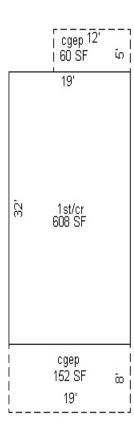

## **GENOA TOWNSHIP**

EXISTING MAIN FLOOR

SCALE: 1/4" = 1'-0"

ROOF PLAN SCALE: 1/4" = 1'-0" PAGE: 4/4

r: **Bruce Donovan**PHONE: (134) 320-1190

DRAWN BY:

onst.

ruce Donovan Co