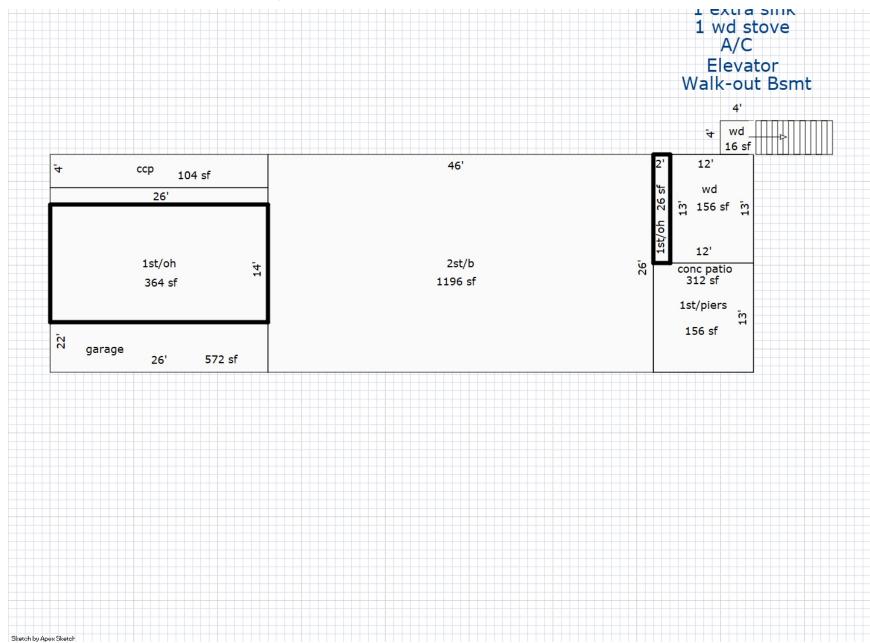

**Request:** Dimensional Variance

**Project Description**: Applicant is requesting a side yard variance to construct an

addition to existing single family home.

Zoning and Existing Use: LDR (Low Density Residential) Single Family Dwelling located

#### MANAGER

Michael C. Archinal

The proposed project is to construct an addition to an existing single family home. In order to construct the addition, the applicant would be required to obtain a side yard variance to maintain the existing side yard setback.

### **Variance Requests**

The following is the section of the Zoning Ordinance that the variance is being requested from:

Table 3.04.01 (LDR District): Required Side Yard Setback: 30'

Proposed Side Yard Setback: 17'
Proposed Variance Amount: 13'