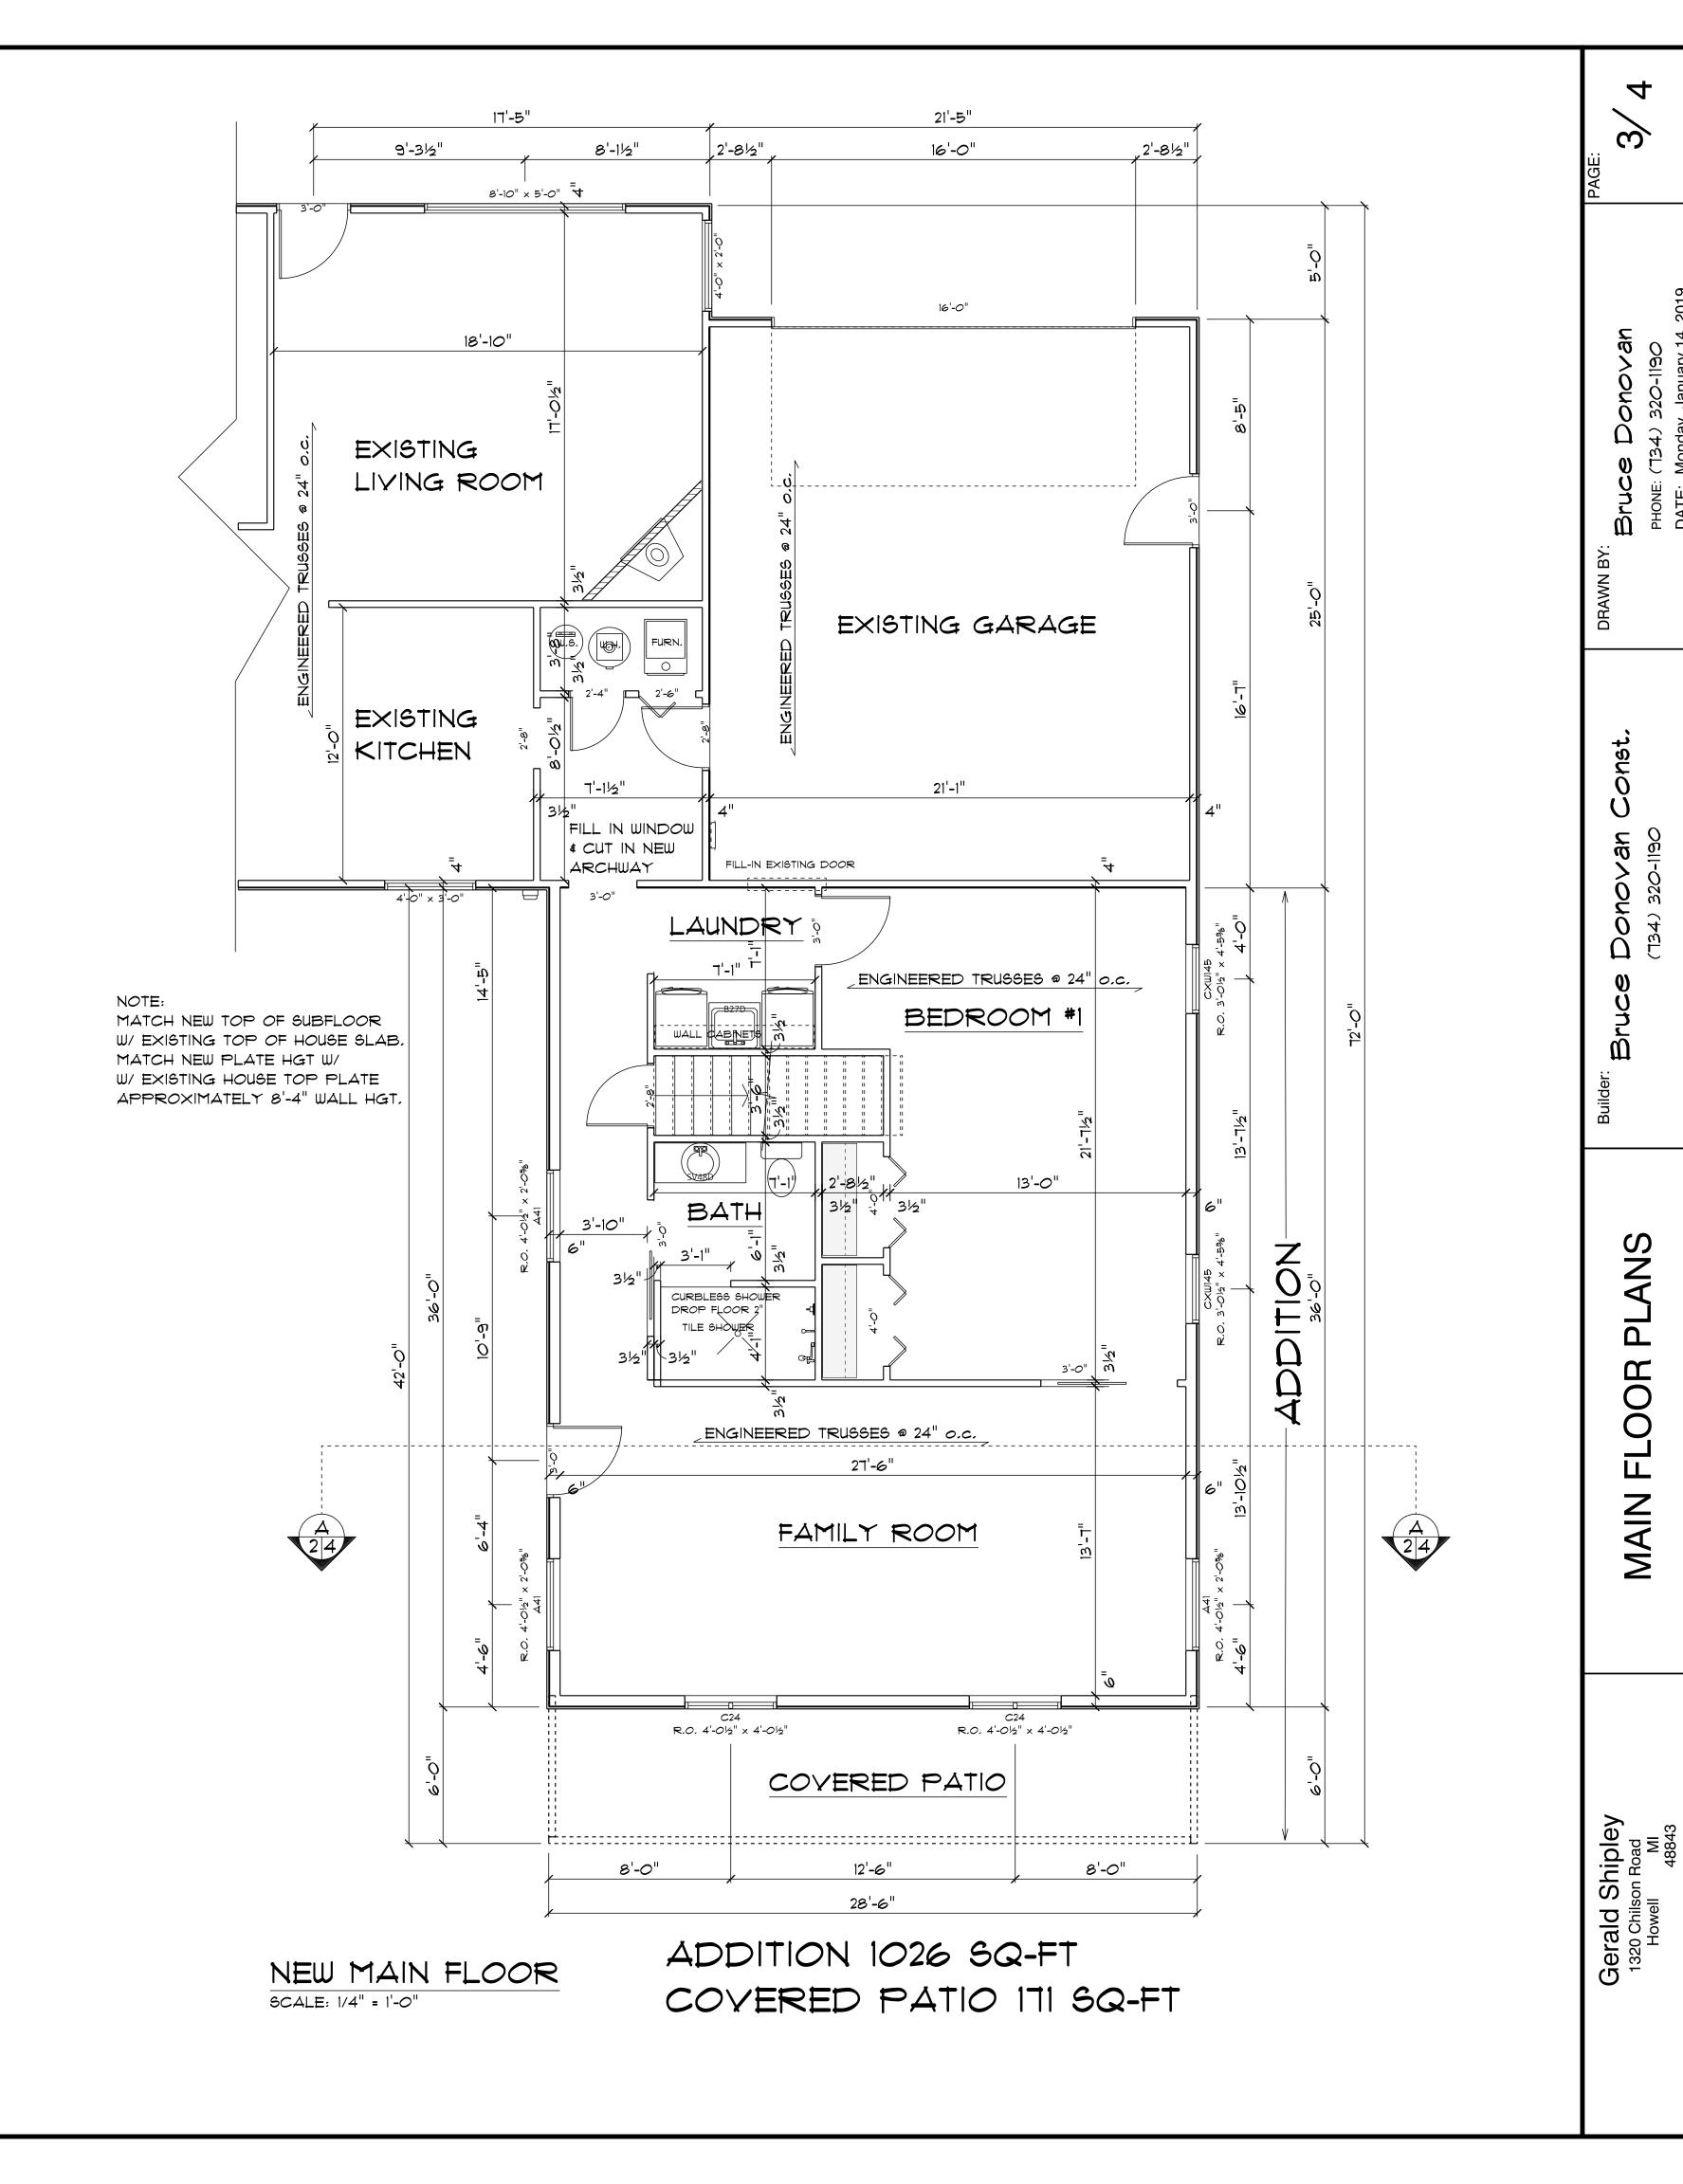

# **GENOA CHARTER TOWNSHIP VARIANCE APPLICATION** 2911 DORR ROAD | BRIGHTON, MICHIGAN 48116 (810) 227-5225 | FAX (810) 227-3420

| Case # 19-18 Meeting Date: May 21, 2019                                                                                                                                                                                                                                                                                                                                                                         |
|-----------------------------------------------------------------------------------------------------------------------------------------------------------------------------------------------------------------------------------------------------------------------------------------------------------------------------------------------------------------------------------------------------------------|
| PAID Variance Application Fee                                                                                                                                                                                                                                                                                                                                                                                   |
| \$125.00 for Residential   \$300.00 for Commercial/Industrial 215.                                                                                                                                                                                                                                                                                                                                              |
| Applicant/Owner: Grerald Shipley Email: Shipley 1943 @ yahoo.com                                                                                                                                                                                                                                                                                                                                                |
| Property Address: 1380 Chilson Rd Phone: (810) 683-0990                                                                                                                                                                                                                                                                                                                                                         |
| Present Zoning: LDR Tax Code: <u>4711-07-200-014</u>                                                                                                                                                                                                                                                                                                                                                            |
| <u>ARTICLE 23</u> of the Genoa Township Zoning Ordinance describes the Variance procedure and the duties of the Zoning Board of Appeals (see attached).                                                                                                                                                                                                                                                         |
| Each application for Variance is considered individually by the ZBA. The ZBA is board of limited power; it cannot change the Zoning Ordinance or grant relief when it is possible to comply with the Zoning Ordinance. It may provide relief where due to unique aspects of the property with strict application of the zoning ordinance to the land results in practical difficulties or unnecessary hardship. |
| The applicant is responsible for presenting the information necessary to support the relief requested. While much of the necessary information is gathered through the completed applicant, other information may be gathered by on-site visits, other sources, and during the ZBA meeting. ZBA members may visit the site without prior notification to property owners.                                       |
| Failure to meet the submittal requirements and properly stake the property showing all proposed improvements may result in postponement or denial of this petition.                                                                                                                                                                                                                                             |
| Please explain the proposed variance below:                                                                                                                                                                                                                                                                                                                                                                     |
| 1. Variance requested: Side yard variance to construct the addition due to the required side yard setback in my                                                                                                                                                                                                                                                                                                 |
| addition due to the required side yard setback in my                                                                                                                                                                                                                                                                                                                                                            |
| Zoning district of 30 Feet.                                                                                                                                                                                                                                                                                                                                                                                     |
| 2. Intended property modifications: 1086 Sq Ft Addition with a                                                                                                                                                                                                                                                                                                                                                  |
| 171 Sq FL Patio. Please See attached plans                                                                                                                                                                                                                                                                                                                                                                      |
|                                                                                                                                                                                                                                                                                                                                                                                                                 |

## The purpose of the addition is to provide a barrier free living space for an Alzheimers patient as her physical & mental abilities decline.

<u>Extraordinary Circumstances</u>. There are exceptional or extraordinary circumstances or conditions applicable to the property or the intended use which are different than other properties in the same zoning district or the variance would make the property consistent with the majority of other properties in the vicinity. The need for the variance was not self-created by the applicant.

### **Variance Requests**

The following is the section of the Zoning Ordinance that the variance is being requested from:

Table 3.04.01 (LDR District): Required Side Yard Setback: 30'

Proposed Side Yard Setback: 17'
Proposed Variance Amount: 13'

- (a) Practical Difficulty/Substantial Justice Strict compliance with the side yard setback would prevent the applicant from constructing the addition to the existing single family home and could unreasonably prevent the use of the property. Granting this variance would offer substantial justice to the applicant because there are homes in the immediate vicinity that do not meet the side yard setbacks. The variance is necessary for the preservation and enjoyment of a substantial property right similar to that processed by other properties in the vicinity.
- **(b) Extraordinary Circumstances** The exceptional or extraordinary condition of the property is the non-conforming size of the lot, location of septic field and non-conforming location of existing home. The need for the variance is not self-created and is the least amount necessary.
- (c) Public Safety and Welfare The granting of this variance will not impair an adequate supply of light and air to adjacent property or unreasonably increase the congestion in public streets, or increase the danger of fire or endanger the public safety, comfort, morals or welfare of the inhabitants of the Township of Genoa.
- (d) Impact on Surrounding Neighborhood The proposed variance would have little or no impact on the appropriate development, continued use, or value of adjacent properties and the surrounding neighborhood.