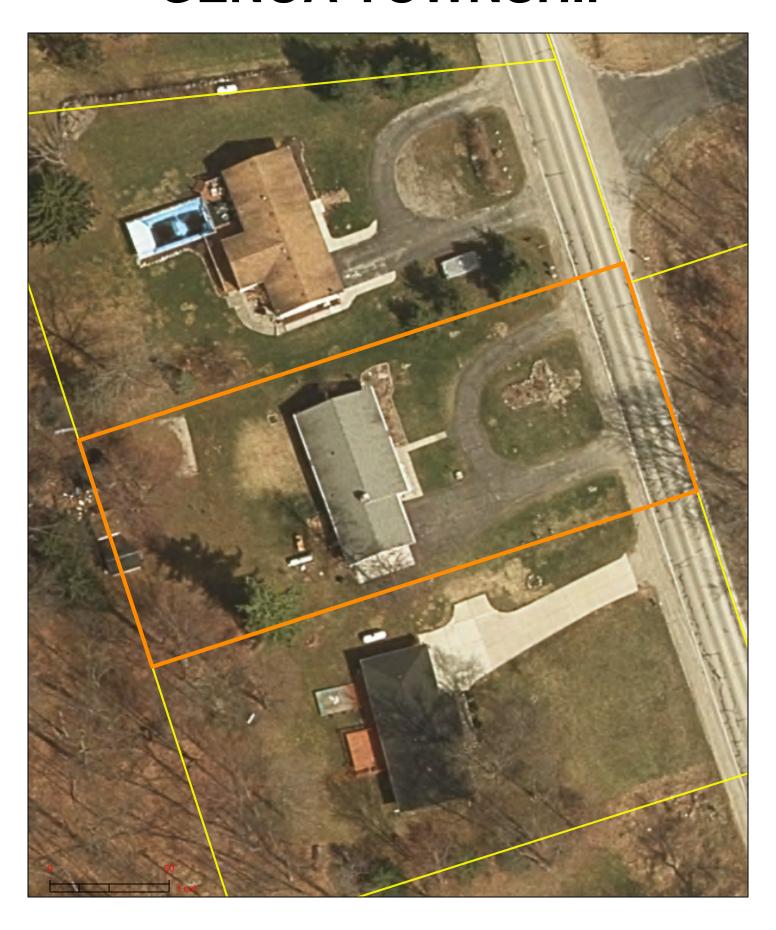

**Parcel Number:** 4711-07-200-014

Parcel Size: .555 Acre

**Applicant:** Gerald Shipley, 1320 Chilson Road Howell

**Property Owner:** Same as Applicant

Information Submitted: Application, site plan, conceptual drawings

#### **Background**

The following is a brief summary of the background information we have on file:

- Per assessing records, the existing home was built in 1959.
- The property is serviced by a private well and septic.
- See Assessing Record Card.

### **Variance Requests**

The following is the section of the Zoning Ordinance that the variance is being requested from:

Table 3.04.01 (LDR District): Required Side Yard Setback: 30'

Proposed Side Yard Setback: 17'
Proposed Variance Amount: 13'