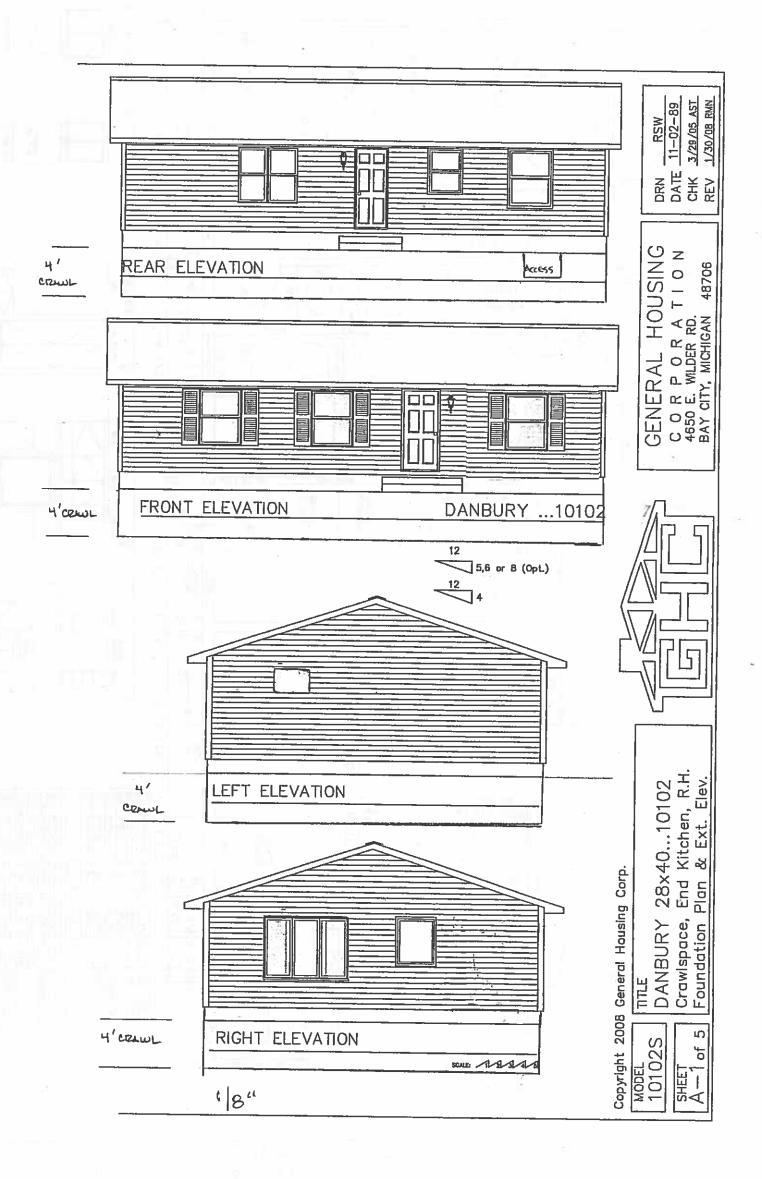

## **GENOA TOWNSHIP**

EXISTING MAIN FLOOR

SCALE: 1/4" = 1'-0"

ROOF PLAN SCALE: 1/4" = 1'-0" PAGE: 4/4

r: **Bruce Donovan**PHONE: (134) 320-1190

DRAWN BY:

onst.

ruce Donovan Co