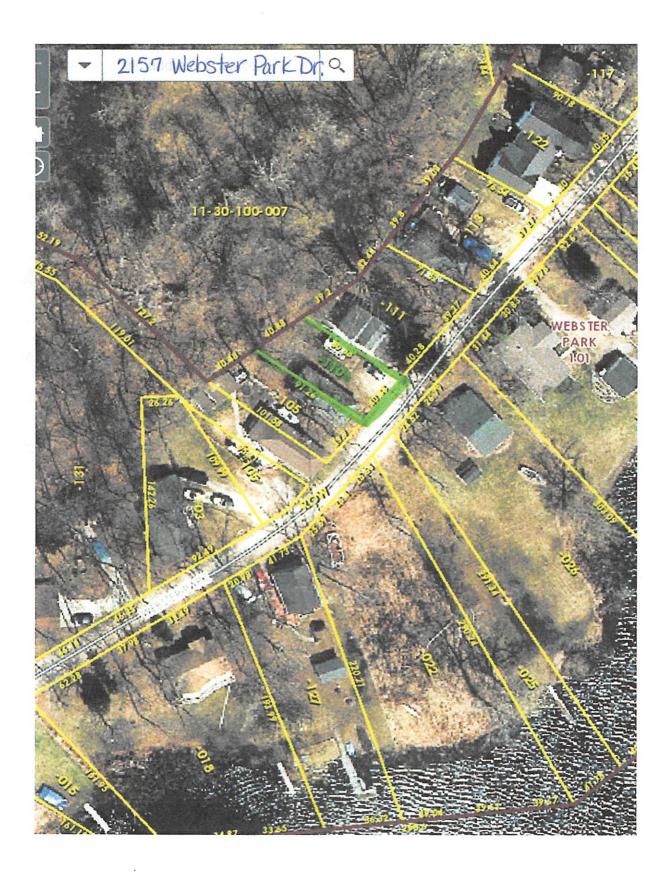

Approval of Agenda:

Call to Order

Call to the Public: (Please Note: The Board will not begin any new business after 10:00 p.m.)

- 1. 19-15 ... A request by Melissa Koryabina, 4784 Nature View Court, for a side and front yard variance to construct an addition.
- 2. 19-18...A request by Gerald Shipley, 1320 Chilson Road, for a side yard variance to construct an addition to an existing home.
- 3. 19-19...A request by Edward Koss, 4930 Brighton Oaks Trail, for a fence height variance to allow an existing 6 foot in height fence.
- 4. 19-20...A request by Danny and Vicki Brady, 1076 Sunrise Park Drive, for a front yard variance to demolish an existing home and construct a new home.
- 5. 19-21...A request by Lawrence and Lorraine Persh, 2157 Webster Park Drive, for a front yard variance to demolish an existing home and construct a new home.
- 6. 19-22...A request by John and Wendy Myers, 6505 Forest Beach Drive, for a variance to construct a detached accessory structure in the front yard.