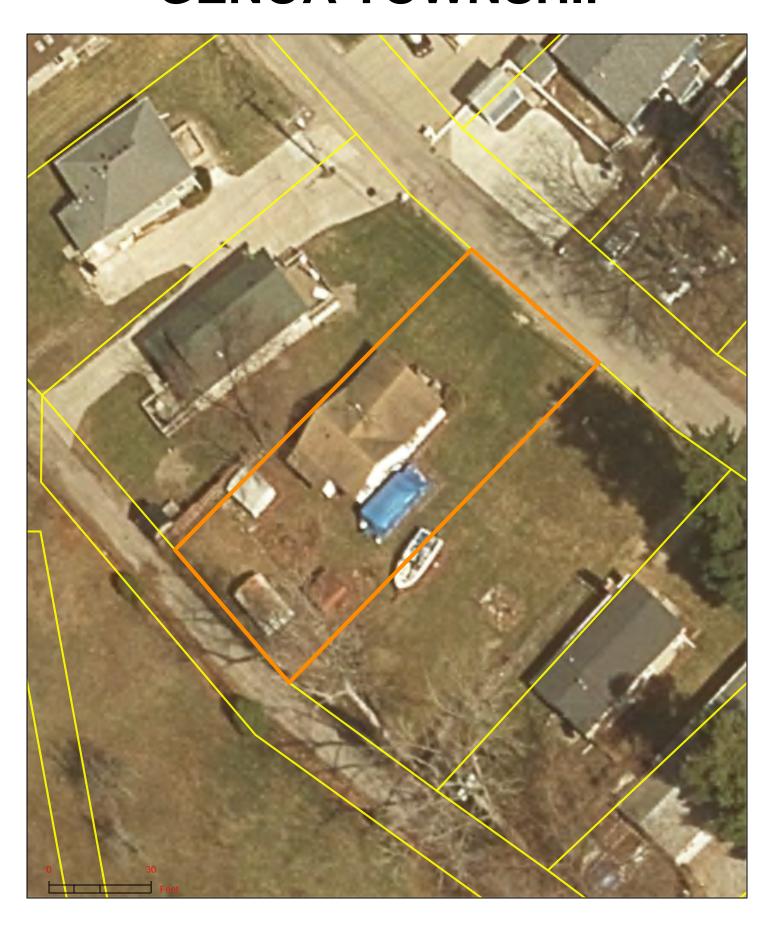

**Parcel Number:** 4711-07-200-014

Parcel Size: .555 Acre

**Applicant:** Gerald Shipley, 1320 Chilson Road Howell

**Property Owner:** Same as Applicant

Information Submitted: Application, site plan, conceptual drawings

#### **Background**

The following is a brief summary of the background information we have on file:

- Per assessing records, the existing home was built in 1959.
- The property is serviced by a private well and septic.
- See Assessing Record Card.