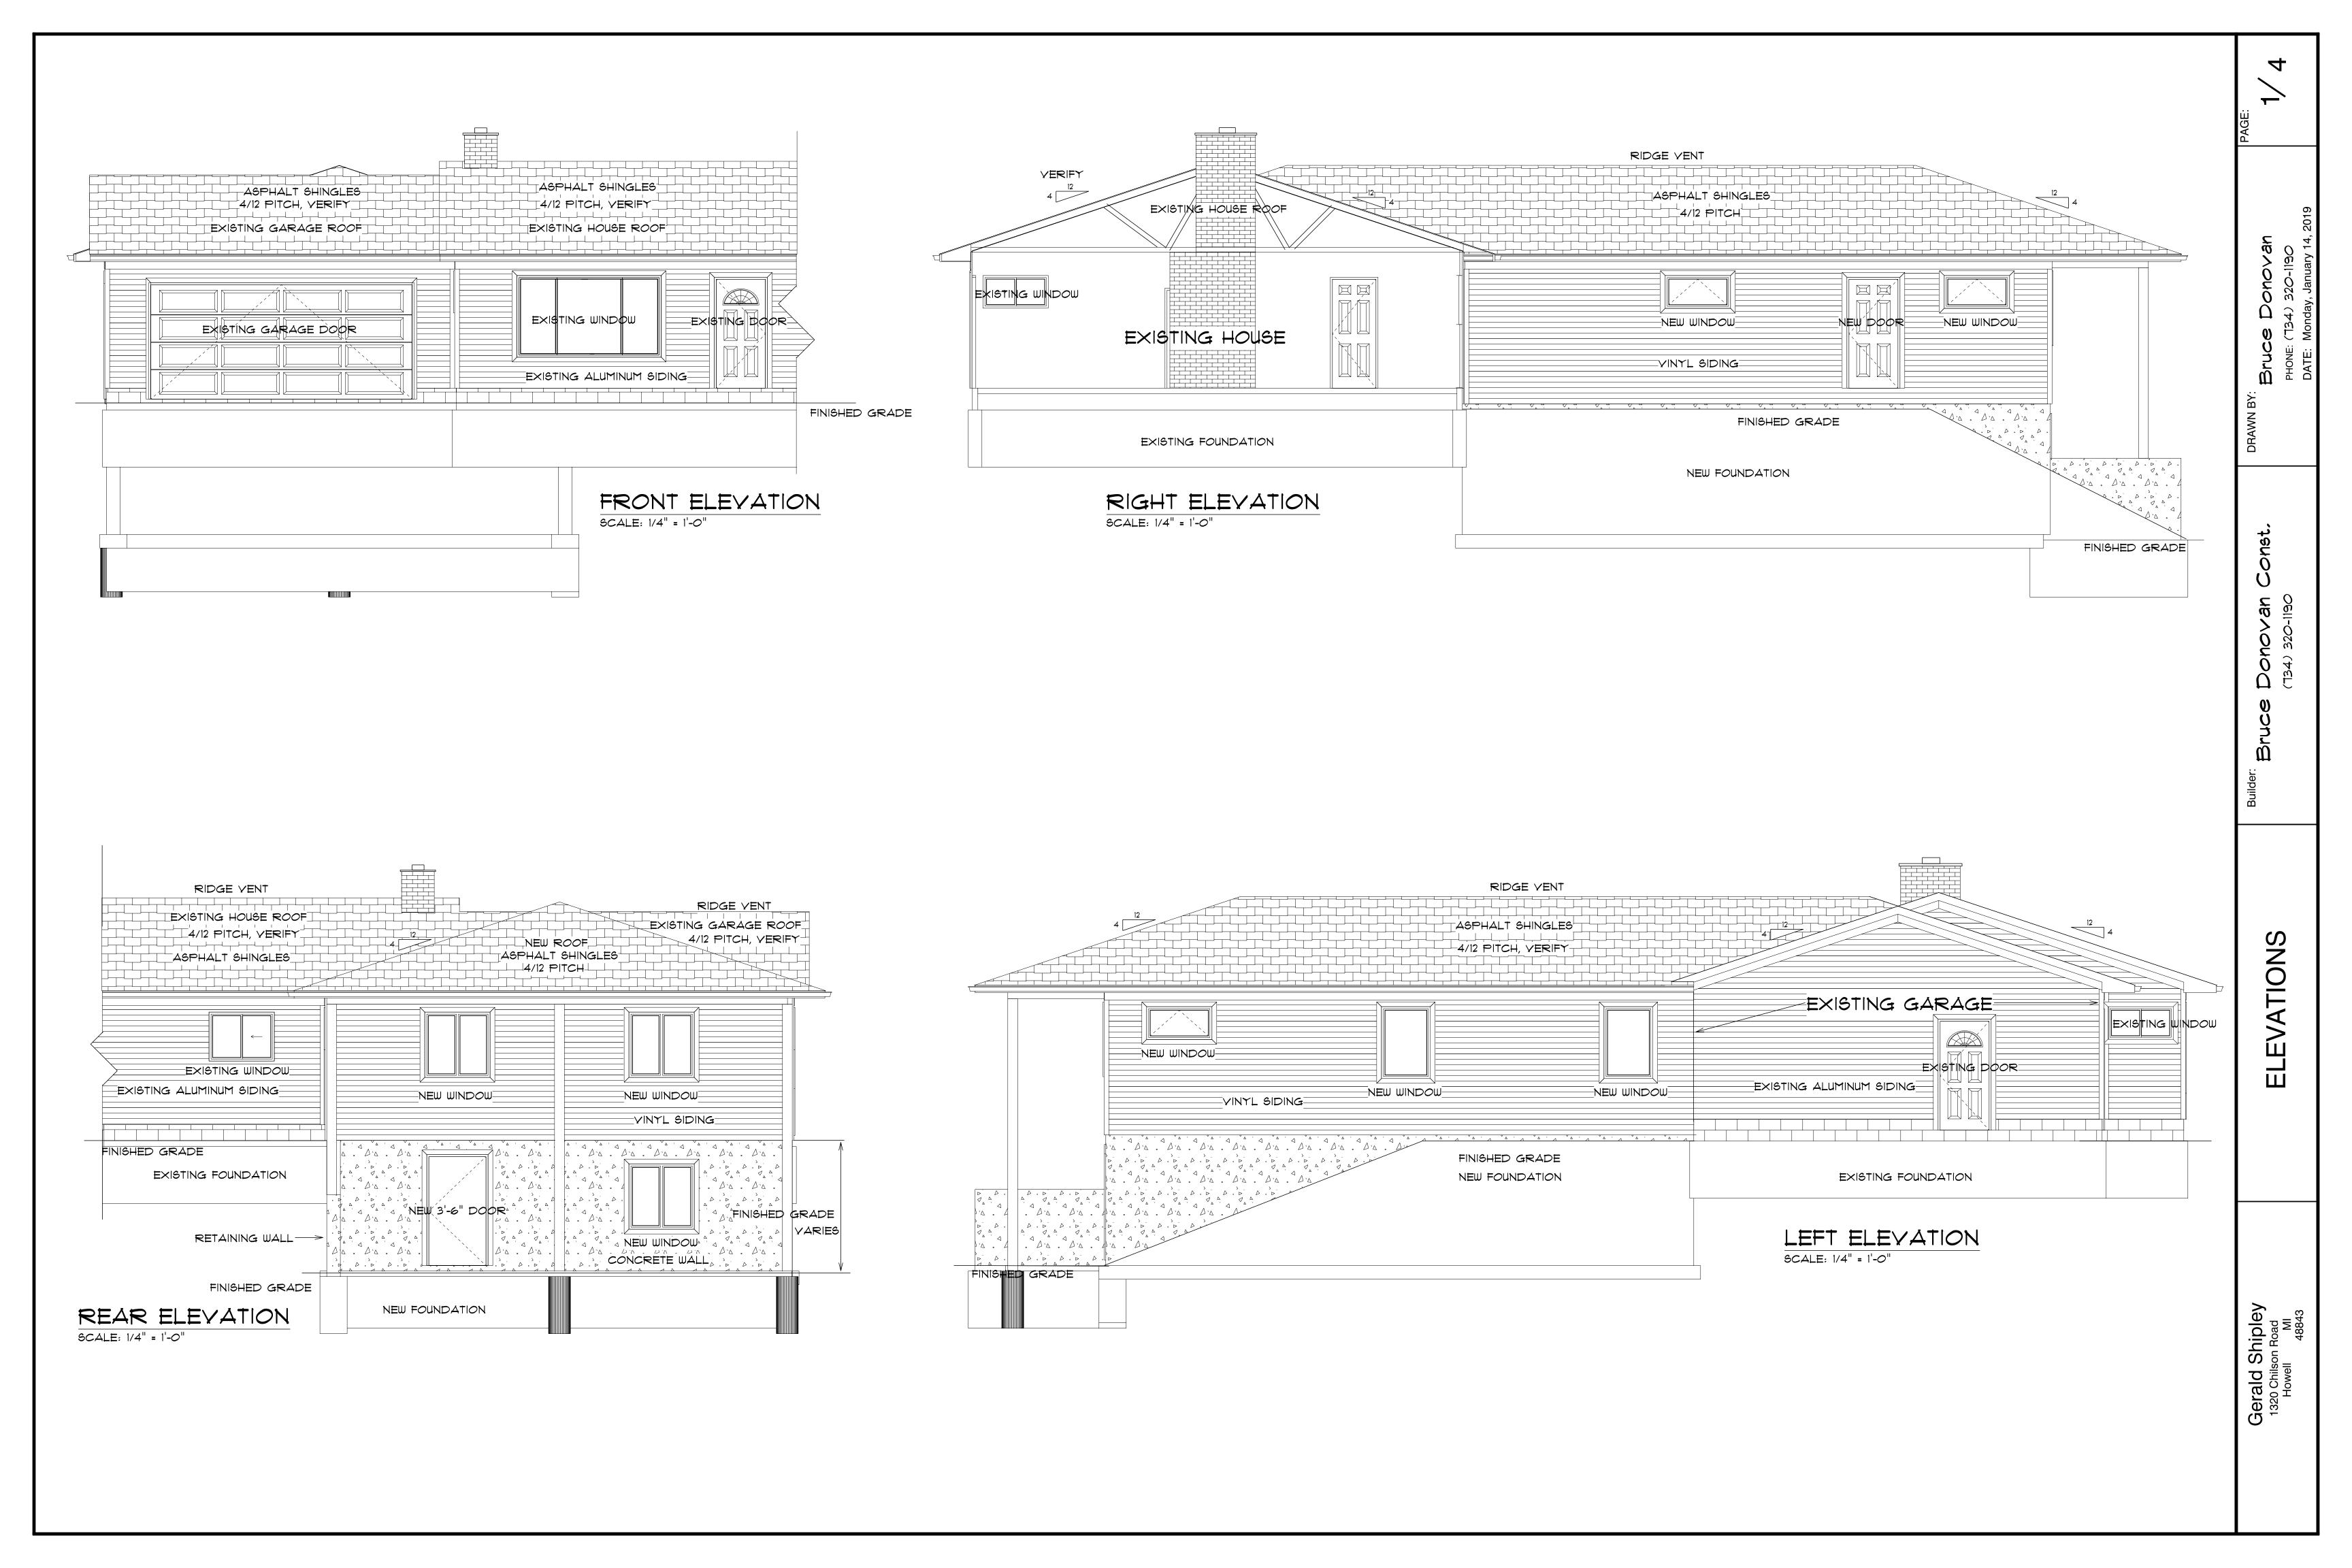

**Request:** Dimensional Variance

**Project Description**: Applicant is requesting a side yard variance to construct an

addition to existing single family home.

Zoning and Existing Use: LDR (Low Density Residential) Single Family Dwelling located

#### MANAGER

Michael C. Archinal

The proposed project is to construct an addition to an existing single family home. In order to construct the addition, the applicant would be required to obtain a side yard variance to maintain the existing side yard setback.