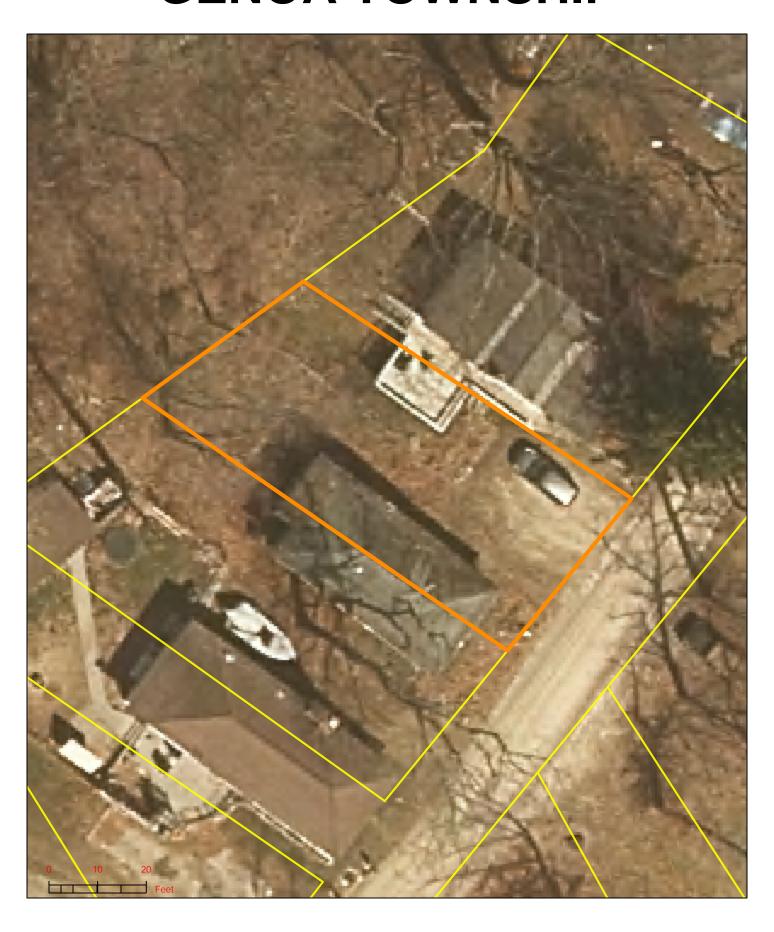

**Parcel Number:** 4711-07-200-014

Parcel Size: .555 Acre

**Applicant:** Gerald Shipley, 1320 Chilson Road Howell

**Property Owner:** Same as Applicant

Information Submitted: Application, site plan, conceptual drawings

#### **Background**

The following is a brief summary of the background information we have on file:

- Per assessing records, the existing home was built in 1959.
- The property is serviced by a private well and septic.
- See Assessing Record Card.