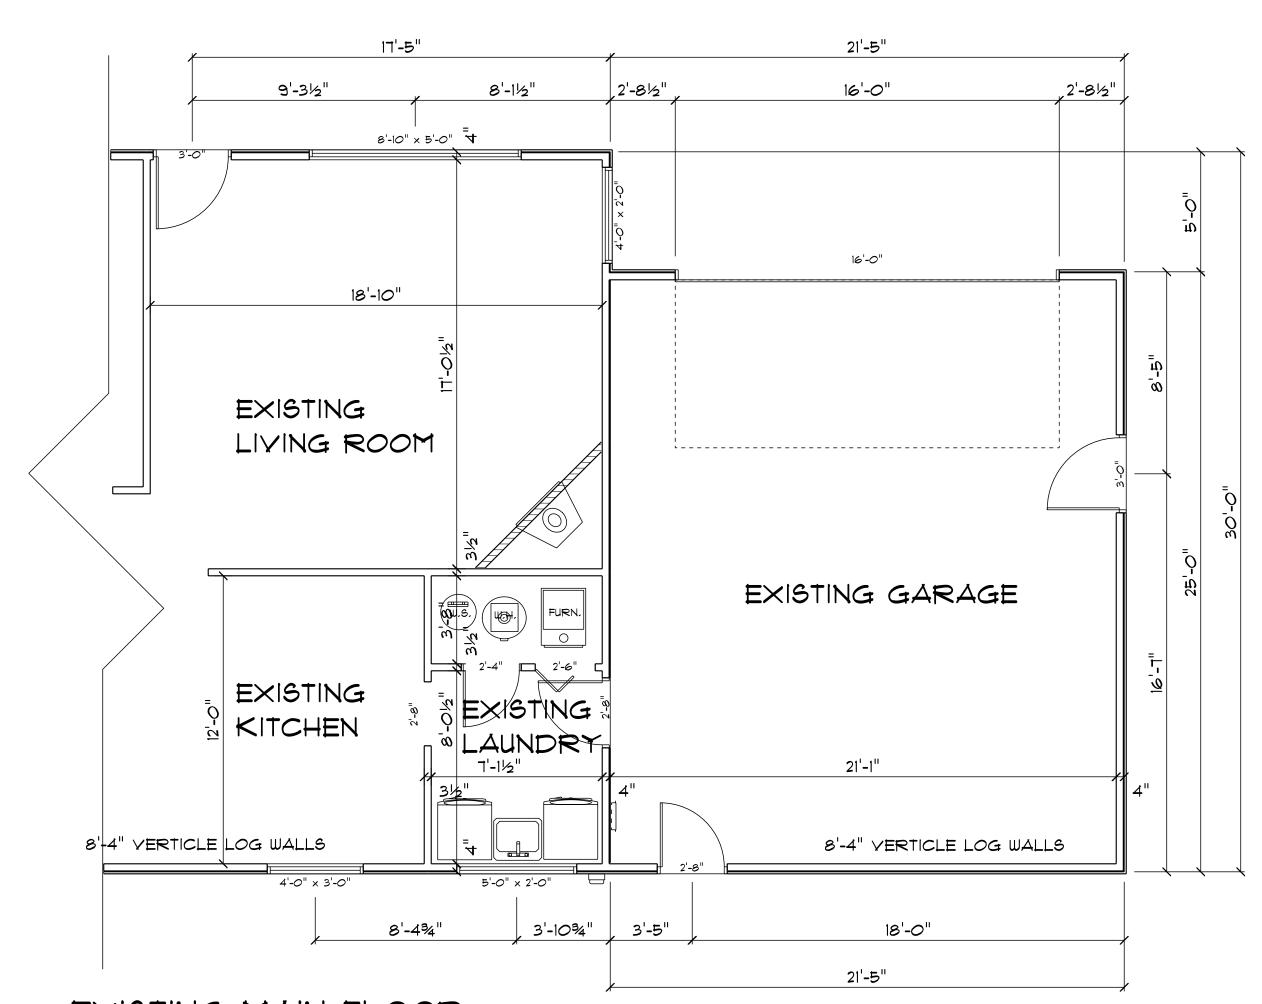

# **GENOA CHARTER TOWNSHIP VARIANCE APPLICATION** 2911 DORR ROAD | BRIGHTON, MICHIGAN 48116 (810) 227-5225 | FAX (810) 227-3420

| Case # 19-18 Meeting Date: May 21, 2019                                                                                                                                                                                                                                                                                                                                                                         |
|-----------------------------------------------------------------------------------------------------------------------------------------------------------------------------------------------------------------------------------------------------------------------------------------------------------------------------------------------------------------------------------------------------------------|
| PAID Variance Application Fee                                                                                                                                                                                                                                                                                                                                                                                   |
| \$125.00 for Residential   \$300.00 for Commercial/Industrial 215.                                                                                                                                                                                                                                                                                                                                              |
| Applicant/Owner: Grerald Shipley Email: Shipley 1943 @ yahoo.com                                                                                                                                                                                                                                                                                                                                                |
| Property Address: 1380 Chilson Rd Phone: (810) 683-0990                                                                                                                                                                                                                                                                                                                                                         |
| Present Zoning: LDR Tax Code: <u>4711-07-200-014</u>                                                                                                                                                                                                                                                                                                                                                            |
| <u>ARTICLE 23</u> of the Genoa Township Zoning Ordinance describes the Variance procedure and the duties of the Zoning Board of Appeals (see attached).                                                                                                                                                                                                                                                         |
| Each application for Variance is considered individually by the ZBA. The ZBA is board of limited power; it cannot change the Zoning Ordinance or grant relief when it is possible to comply with the Zoning Ordinance. It may provide relief where due to unique aspects of the property with strict application of the zoning ordinance to the land results in practical difficulties or unnecessary hardship. |
| The applicant is responsible for presenting the information necessary to support the relief requested. While much of the necessary information is gathered through the completed applicant, other information may be gathered by on-site visits, other sources, and during the ZBA meeting. ZBA members may visit the site without prior notification to property owners.                                       |
| Failure to meet the submittal requirements and properly stake the property showing all proposed improvements may result in postponement or denial of this petition.                                                                                                                                                                                                                                             |
| Please explain the proposed variance below:                                                                                                                                                                                                                                                                                                                                                                     |
| 1. Variance requested: Side yard variance to construct the addition due to the required side yard setback in my                                                                                                                                                                                                                                                                                                 |
| addition due to the required side yard setback in my                                                                                                                                                                                                                                                                                                                                                            |
| Zoning district of 30 Feet.                                                                                                                                                                                                                                                                                                                                                                                     |
| 2. Intended property modifications: 1086 Sq Ft Addition with a                                                                                                                                                                                                                                                                                                                                                  |
| 171 Sq FL Patio. Please See attached plans                                                                                                                                                                                                                                                                                                                                                                      |
|                                                                                                                                                                                                                                                                                                                                                                                                                 |

#### **Background**

The following is a brief summary of the background information we have on file:

- Per assessing records, the existing home was built in 1959.
- The property is serviced by a private well and septic.
- See Assessing Record Card.

### **Variance Requests**

The following is the section of the Zoning Ordinance that the variance is being requested from:

Table 3.04.01 (LDR District): Required Side Yard Setback: 30'

Proposed Side Yard Setback: 17'
Proposed Variance Amount: 13'

- (a) Practical Difficulty/Substantial Justice Strict compliance with the side yard setback would prevent the applicant from constructing the addition to the existing single family home and could unreasonably prevent the use of the property. Granting this variance would offer substantial justice to the applicant because there are homes in the immediate vicinity that do not meet the side yard setbacks. The variance is necessary for the preservation and enjoyment of a substantial property right similar to that processed by other properties in the vicinity.
- **(b) Extraordinary Circumstances** The exceptional or extraordinary condition of the property is the non-conforming size of the lot, location of septic field and non-conforming location of existing home. The need for the variance is not self-created and is the least amount necessary.
- (c) Public Safety and Welfare The granting of this variance will not impair an adequate supply of light and air to adjacent property or unreasonably increase the congestion in public streets, or increase the danger of fire or endanger the public safety, comfort, morals or welfare of the inhabitants of the Township of Genoa.
- (d) Impact on Surrounding Neighborhood The proposed variance would have little or no impact on the appropriate development, continued use, or value of adjacent properties and the surrounding neighborhood.

## **GENOA TOWNSHIP**

EXISTING MAIN FLOOR

SCALE: 1/4" = 1'-0"

ROOF PLAN SCALE: 1/4" = 1'-0" PAGE: 4/4

r: **Bruce Donovan**PHONE: (134) 320-1190

DRAWN BY:

onst.

ruce Donovan Co