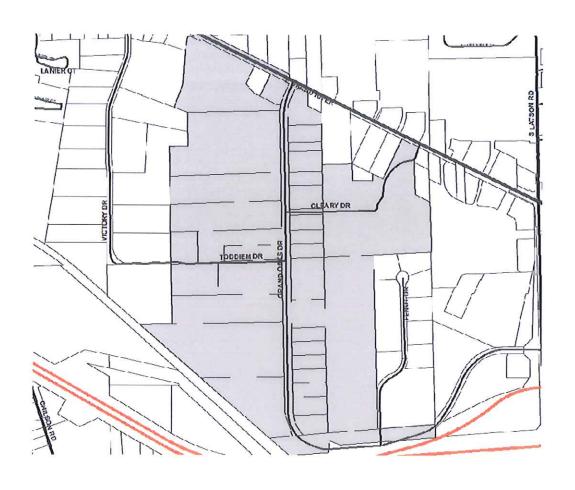

8. Request for approval of a rezoning (Ordinance Z-15-03), PUD agreement, environmental impact assessment, and conceptual PUD Plan concerning 37.97 acres of land (6 parcels) located at 3750 Cleary Drive. The rezoning involves parcels #11-05-400-012, 024, 062; 11-05-301-004; 11-05-302-005, 011. The application is petitioned by Cleary University and the requested rezoning is from Office Service District (OSD) and Industrial (IND) to a Mixed Use Planned Unit Development (MUPUD).

A call to the public was made with no response.

A. Approval and adoption of Ordinance Z-15-03.

Moved by Hunt, supported by Ledford to approve the adoption of Ordinance Z-15-03, concerning 37.97 acres of land (6 parcels) located at 3750 Cleary Drive. The rezoning involves parcels #11-05-400-012, 024, 062; 11-05-301-004; 11-05-302-005, 011. The application is petitioned by Cleary University and the requested rezoning is from Office Service District (OSD) and Industrial (IND) to a Mixed Use Planned Unit Development (MUPUD). The motion carried as follows: Ayes – McCririe, Hunt, Smith, Ledford, Rowell, and Mortensen. Nay – None. Absent – Skolarus.