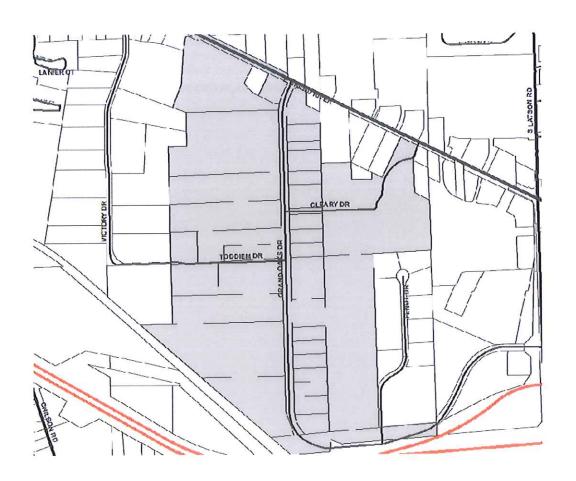

8. Request for approval of a rezoning (Ordinance Z-15-03), PUD agreement, environmental impact assessment, and conceptual PUD Plan concerning 37.97 acres of land (6 parcels) located at 3750 Cleary Drive. The rezoning involves parcels #11-05-400-012, 024, 062; 11-05-301-004; 11-05-302-005, 011. The application is petitioned by Cleary University and the requested rezoning is from Office Service District (OSD) and Industrial (IND) to a Mixed Use Planned Unit Development (MUPUD).

A call to the public was made with no response.

A. Approval and adoption of Ordinance Z-15-03.

Moved by Hunt, supported by Ledford to approve the adoption of Ordinance Z-15-03, concerning 37.97 acres of land (6 parcels) located at 3750 Cleary Drive. The rezoning involves parcels #11-05-400-012, 024, 062; 11-05-301-004; 11-05-302-005, 011. The application is petitioned by Cleary University and the requested rezoning is from Office Service District (OSD) and Industrial (IND) to a Mixed Use Planned Unit Development (MUPUD). The motion carried as follows: Ayes – McCririe, Hunt, Smith, Ledford, Rowell, and Mortensen. Nay – None. Absent – Skolarus.