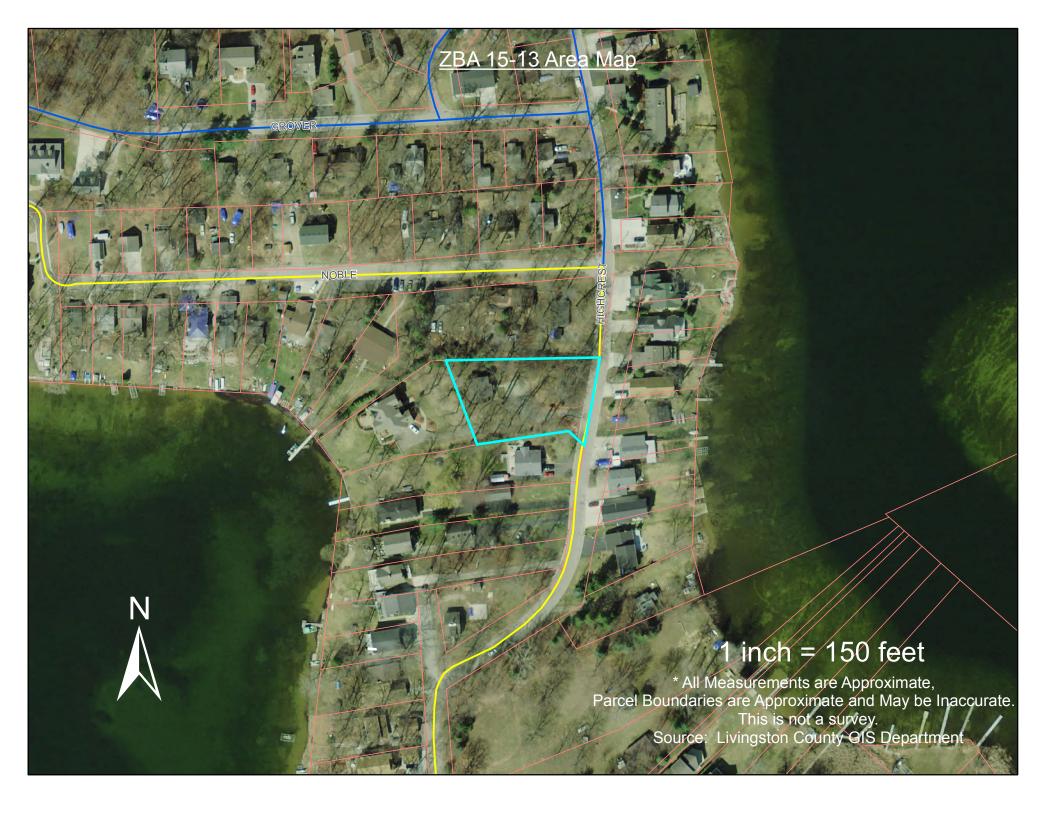

e property heretofore described, except as shown. This survey is not to be used for the purpose of establishing property lines, nor for construction purposes, no stakes having been set at any of the boundary corners.

15-01336 JOB NO:

SCALE: 1"=40'

DR BY: LAO

04/24/15

DATE:

PROFESSIONAL ENGINEERING, SURVEYING & ENVIRONMENTAL SERVICES KERT

THIS SURVEY DRAWING IS VOID IF THE PROFESSIONAL SEAL IS NOT IN BLUE INK.

Eastpointe Detroit Ann Arbor (800) 295 7222 (313) 758.0677 (734) 994.0888 FAX: (586) 772.4048 FAX: (586) 772.4048 FAX: (734) 994.0667 FAX

**Grand Blanc** (888) 694.0001 FAX: (810) 694.9955

agroupofcompanies.com





THE TECHNISTON ROAD 120 antrim street

date 4 · 30 · 15

job no.

2015.47
sheet no.

PEAK RESIDENCE 3812 HIGHCREST BRIGHTON MICHIGAN

PROPOSED GARAGE

project:



\*\*\*Information herein deemed reliable but not guaranteed\*\*\*

Parcel: 4711-22-302-200
Owner's Name: PEAK JESS & CHERIE
3828 HIGHCREST
BRIGHTON, MI 48116

 Liber/Page:
 2010R-001889
 Created: / /

 Split:
 / /
 Active: Active

Public Impr.: None Topography: REFUSE

Mailing Address: PEAK JESS & CHERIE 3828 HIGHCREST BRIGHTON MI 48116 Current Class: 401.401 RESIDENTIAL-IMPROVED
Previous Class: 401.401 RESIDENTIAL-IMPROVED
401.401 RESIDENTIAL-IMPROVED
4711 GENOA CHARTER TOWNSHIP
V15-13

School: V15-13 47010 BRIGHTON

Neighborhood: 4303 4303 TRI LAKES NON LAKEFRONT

### **Most Recent Sale Information**

Sold on 12/30/2009 for 196,000 by NOVAK JEFFREY A.

Terms of Sale: ARMS-LENGTH Liber/Page: 2010R-001889

### **Most Recent Permit Information**

None Found

# **Physical Property Characte