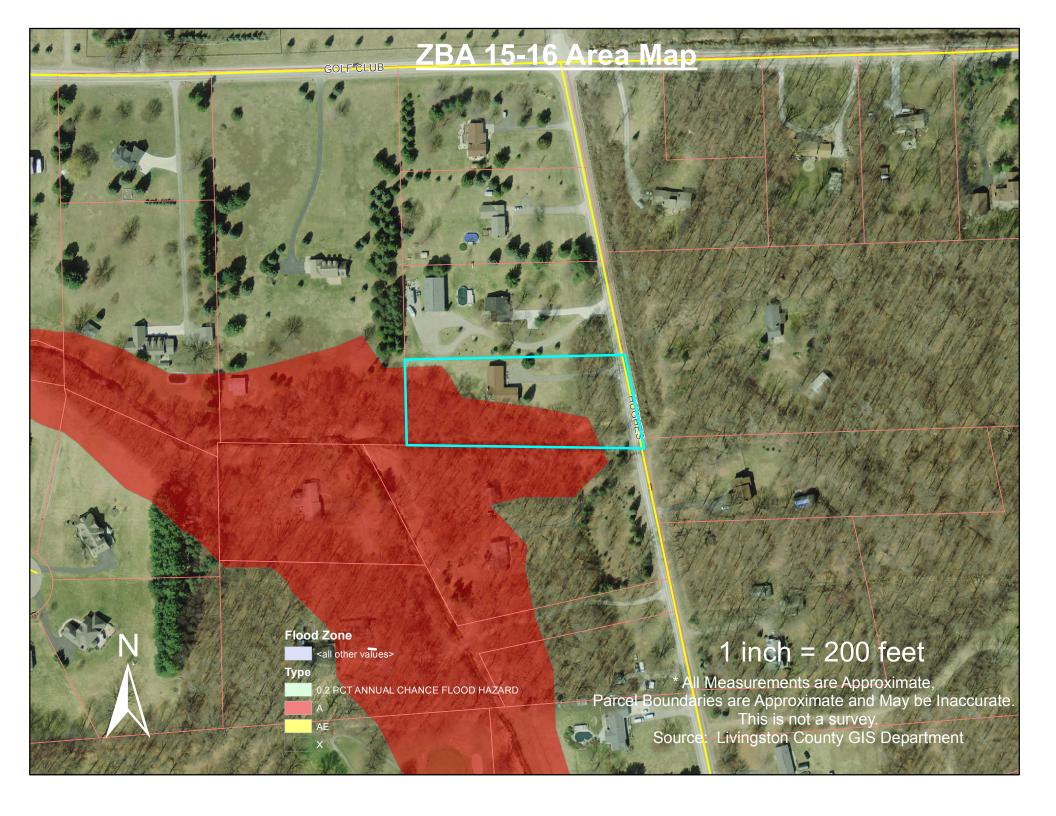

- 1. 15-16 ... A request by Rickey F. Novak, 140 S. Hughes Road, for a variance to construct a detached accessory building in the front yard.
- 2. 15-17 ... A request by Jeffrey and Susan Wood, 2166 Webster Park Drive, for a variance to make repairs, improvements and modernization to a non-conforming structure which exceeds one-half (1/2) of the value of the structure during a period of twelve (12) consecutive months.
- 3. 15-18 ... A request by David Gruber, 4066 Highcrest, for shoreline setback variance, a rear yard setback variance, and a front yard setback variance in order to construct a new single family home.
- 4. 15-19 ... A request by Mark W. Cameron, 6258 Cunningham Lake Road, for a variance to construct a detached accessory building in the front yard.
- 5. 15-20 ... A request by Mark S. Cummer, 4811 Pine Eagles Driver, for a variance from the setback requirements between condominium units in order to remove and replace an existing deck.