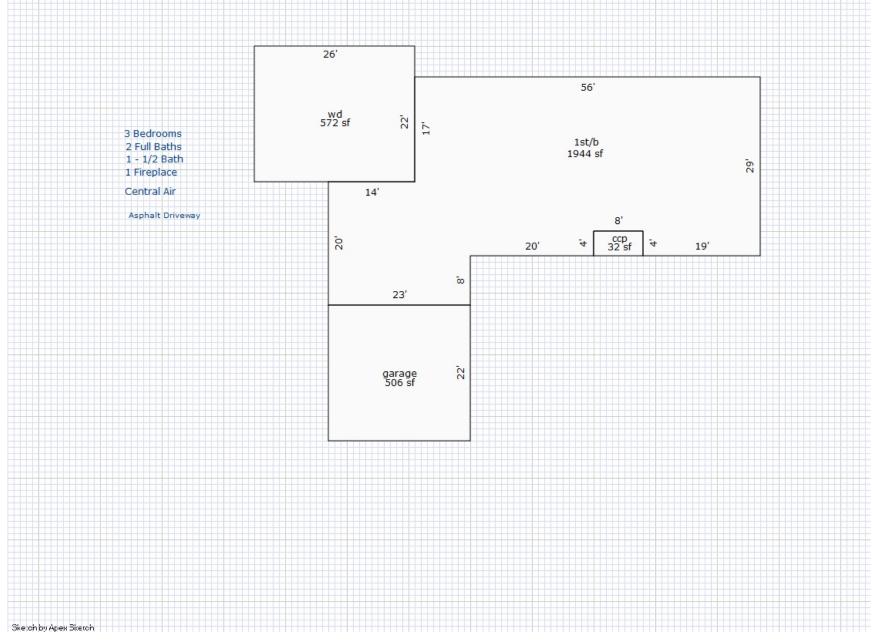

# of Residential Buildings: 1

Year Built: 1988

Occupancy: Single Family

Class: C Style: C

Exterior: Wood Siding % Good (Physical): 76

Heating System: Forced Heat & Cool

Electric - Amps Service: 0 # of Bedrooms: 3

Full Baths: 2 Half Baths: 1

Floor Area: 1,284 Ground Area: 1,270 Garage Area: 560 Basement Area: 1,270 Basement Walls: Estimated TCV: 135,522