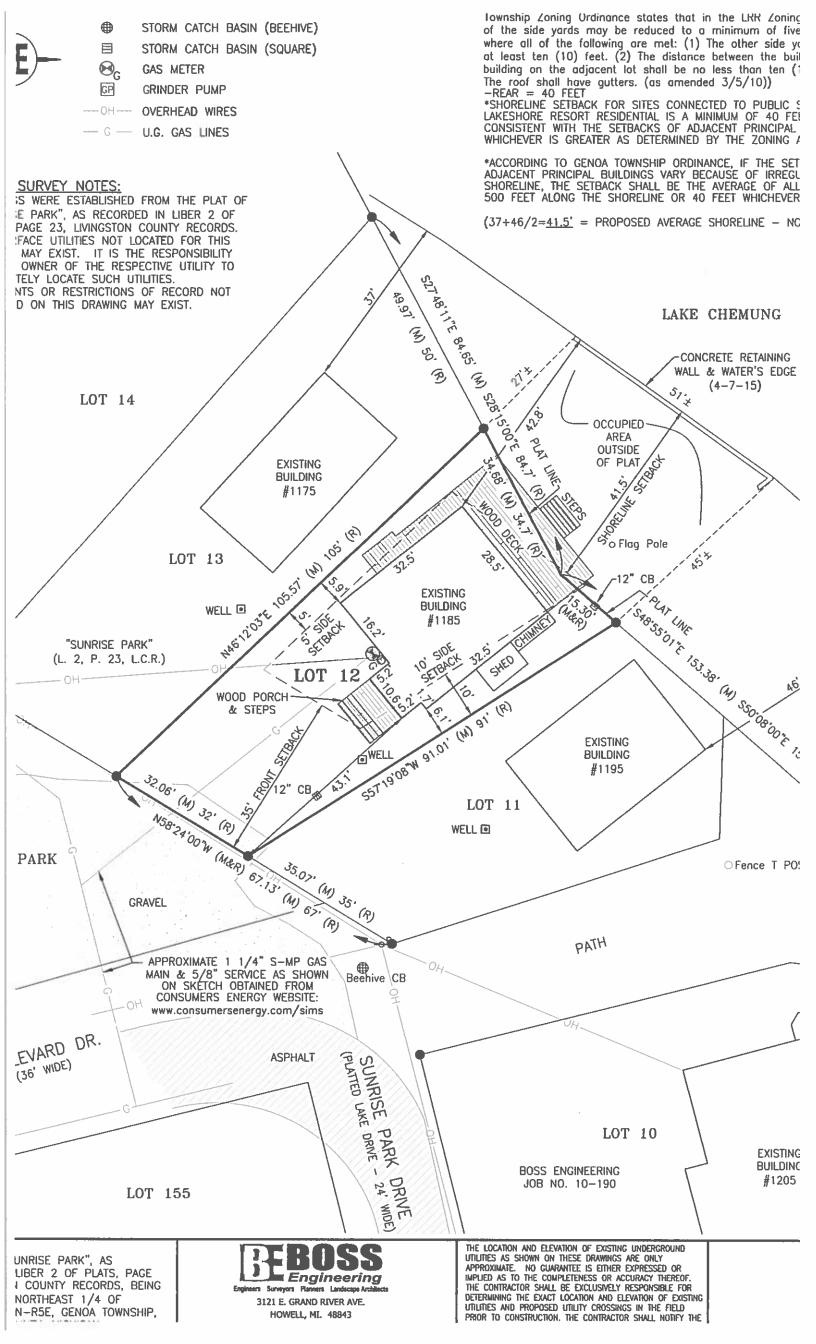

# Revised Plans for Outbuilding on 2608 Spring Grove

Will cancel plans for installing a driveway based on the septic field location and allowing additional space for a reserve field.

Defined location of septic field by uncovering septic tank covers to determine location of exit pipe to septic field. Dug various holes to locate the south and west side of the drain field. The stone and schedule 40 pvc is about 24" deep.

The outbuilding concrete slab will be about 8.0'-10.0' away from the western edge of the field.

The outbuilding will be 10' from the south side of the house and 23.9' from the south side of the property line. (requesting about 7.0' side setback variance)

4) trees/bushes at the south side of the house (at the 10.0' location) will be removed or relocated. 1) tree next to the south side of the planned outbuilding will be relocated as well.

Upon completion of the outbuilding, pine & spruce trees will be planted between the new building and the south side property line.

The sand, block, and building materials will be delivered either at the driveway or near the road to avoid the drain field. The area will be leveled using a Bobcat to avoid heavy equipment on the field and the concrete footings and slab will be poured using a motorized cart.