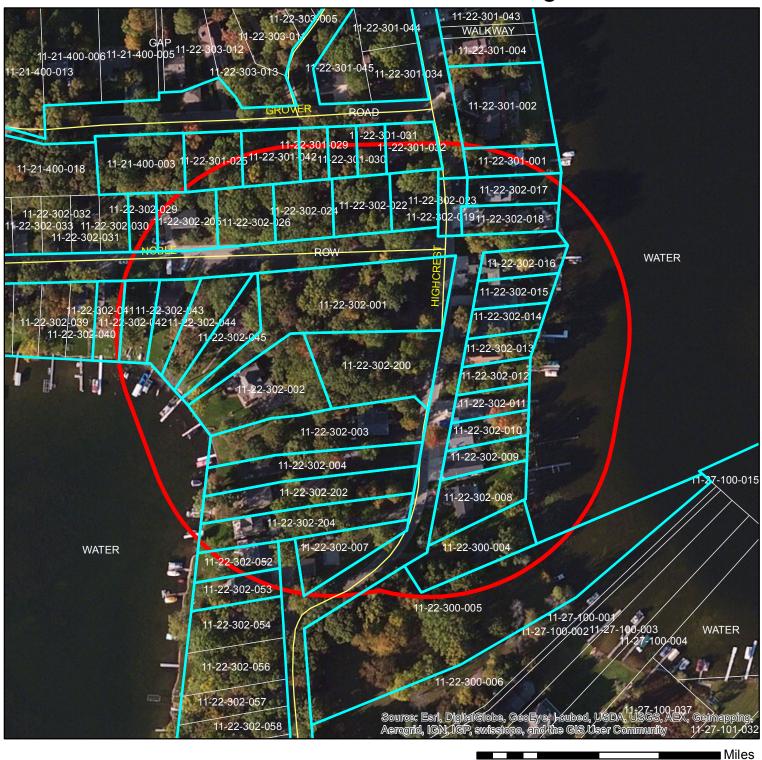

| (14) Water/Sewer  Public Water  Public Sewer  Water Well  1000 Gal Septic  2000 Gal Septic  Lump Sum Items:                  | ECF (4303 TRI LAKES F                                                                                         | NON LAREFRONT)                                                                                                                 | 0.920 -/ ICV OI BIAG                                                | , 1 —                                                                              | 130,032                                   |

<sup>\*\*\*</sup> Information herein deemed reliable but not guaranteed\*\*\*



Sketch by Apex Medina™

\*\*\* Information herein deemed reliable but not guaranteed\*\*\*

# 300 Foot Buffer for Noticing



Variance Case #15-13

Applicant: Jess Peak

Parcel: 4711-22-302-200

Meeting Date: June 16, 2015





0.06

80.0

0.04

0 0.01 0.02

# **GENOA CHARTER TOWNSHIP APPLICATION FOR VARIANCE**

2911 DORR RD. BRIGHTON, MI 48116 (810) 227-5225 FAX (810) 227-3420

| Case # 15-14 Meeting Date:                                                                                                                                                                                                                                                                                                                                                                                                                                                                     |
|----------------------------------------------------------