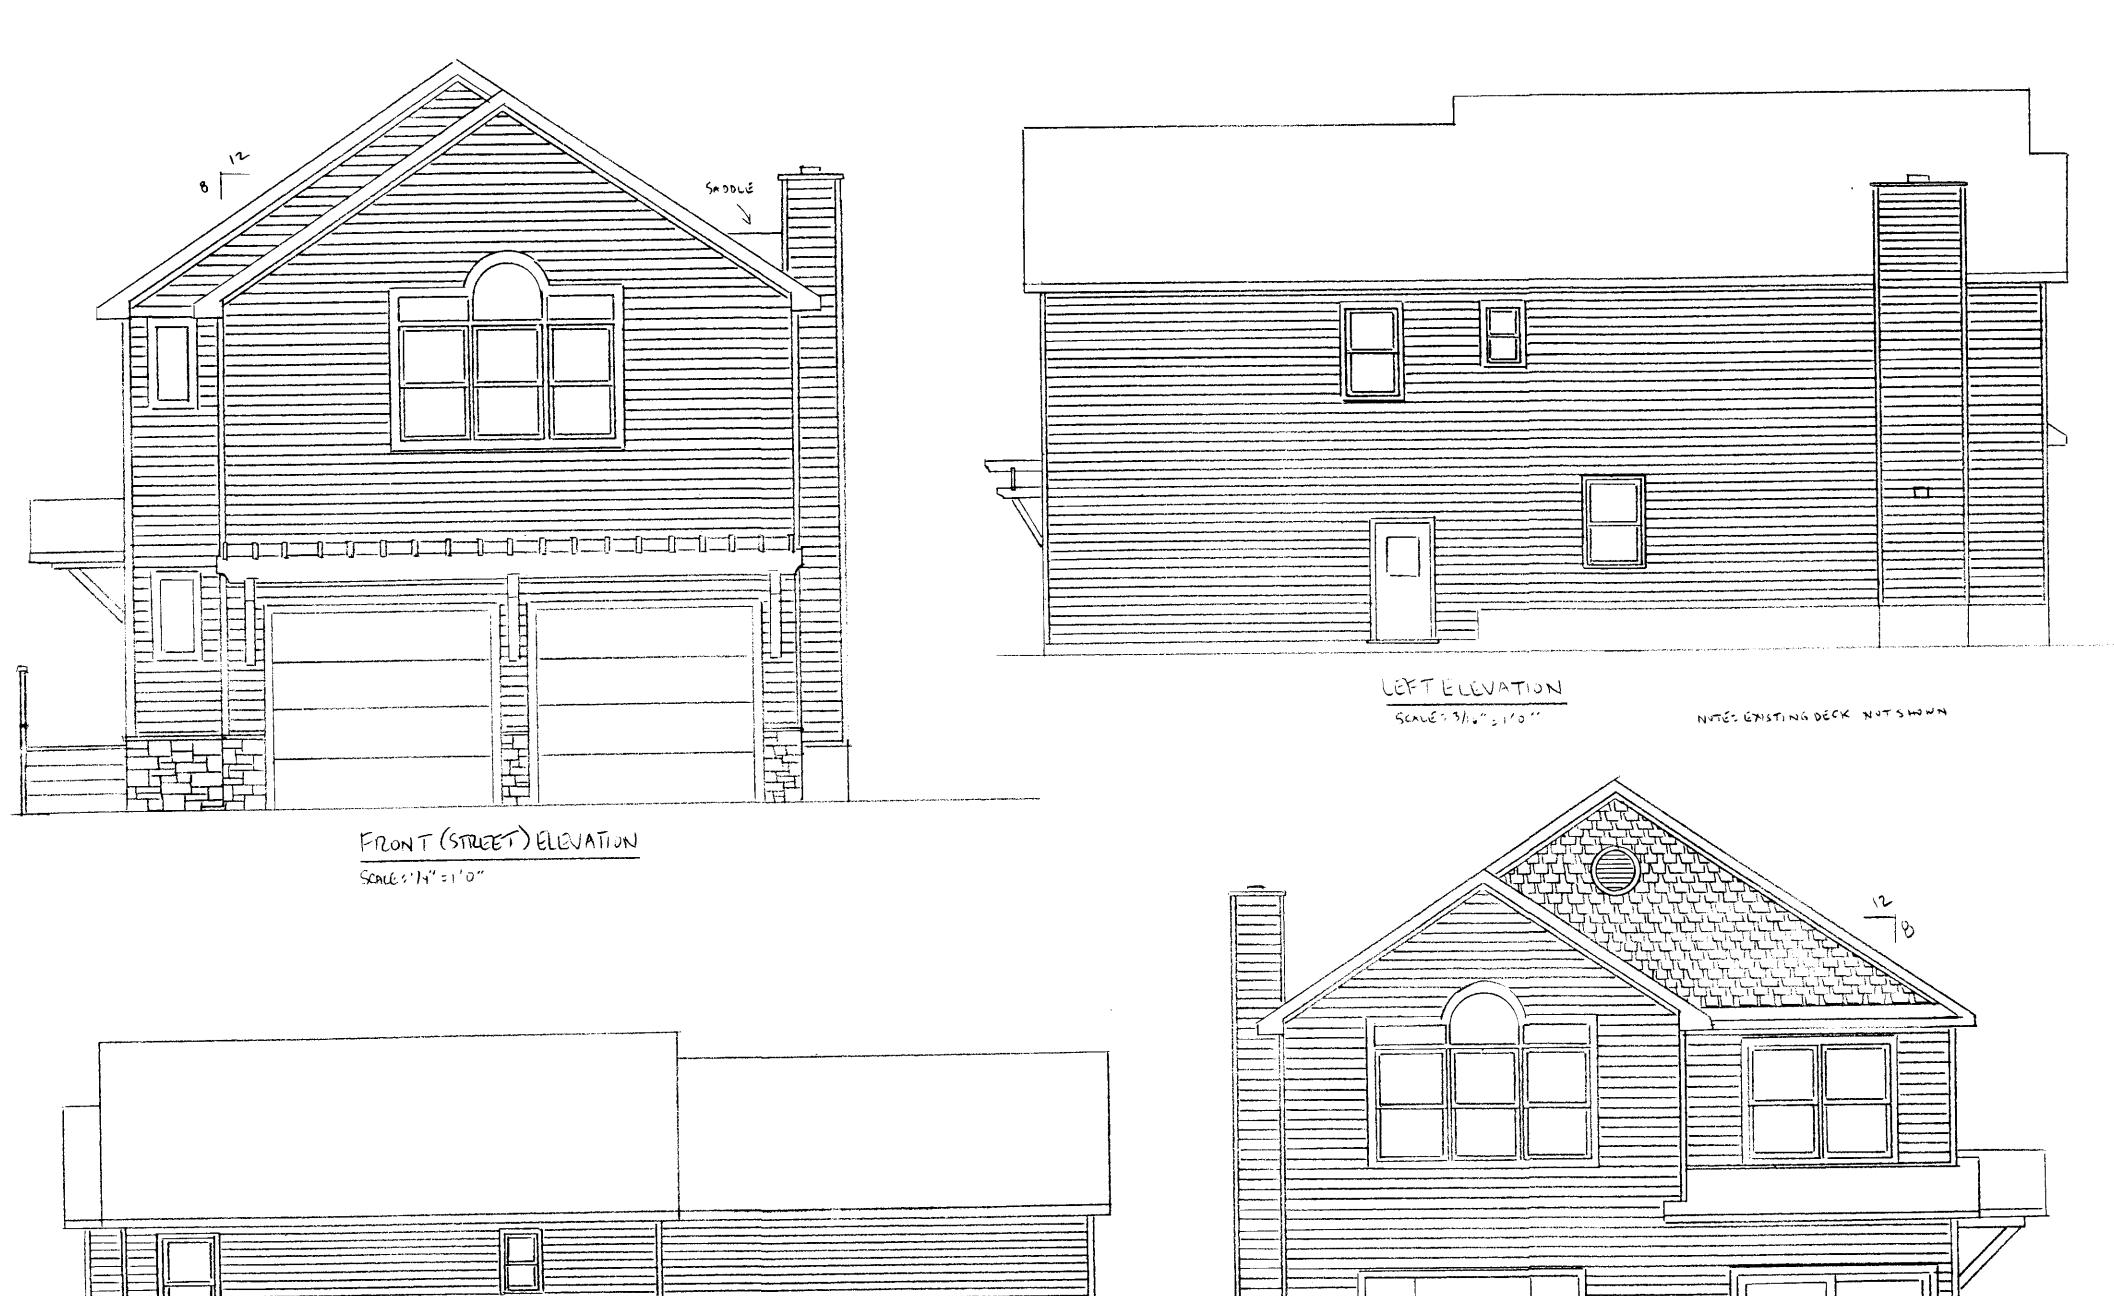

and side yard setback requirements.
- 4. The need for the variances is due to the small narrow lot size, the existing orientation of the house on the parcel and the existing location of the house on the parcel.
- 5. Granting of the requested variances will not impair an adequate supply of light and air to adjacent property or unreasonably increase the congestion in public streets, or increase the danger of fire or endanger the public safety, comfort, morals or welfare of the inhabitants of the Township.
- 6. The proposed front yard setback will allow sufficient room for additional off-street parking.
- 7. Granting the requested variances will not interfere with or discourage the appropriate development, continued use, or value of adjacent properties and the surrounding neighborhood.









RIGHT ELEVATION

SCALÉ: 3/16"=1'0"

NOTE SEXISTING DECK NOT SHOWN









\*\*\*Information herein deemed reliable but not guaranteed\*\*\*

Parcel: 4711-09-201-014

**Owner's Name:** LETKEMANN GARY & JANICE

**Property Address:** 1185 SUNRISE PARK

**HOWELL, MI 48843** 

2013R-033844 Liber/Page: Created: / / 11 Split: Active: Active

**Public Impr.:** None Topography: **REFUSE** 

**Mailing Address:** 

LETKEMANN GARY & JANICE 1185 SUNRISE PARK HOWELL MI 48843

401.401 RESIDENTIAL-IMPROVED 401.401 RESIDENTIAL-IMPROVED **Current Class:** Previous Class: Gov. Unit: MAP # 4711 GENOA CHARTER TOWNSHIP

V15-14 School: **47070 HOWELL** 

Neighborhood: 4302 4302 SUNRISE PARK LAKEFRONT

# **Most Recent Sale Information**

Sold on 08/23/2013 for 0 by LETKEMANN GARY.

Terms of Sale: **INVALID S