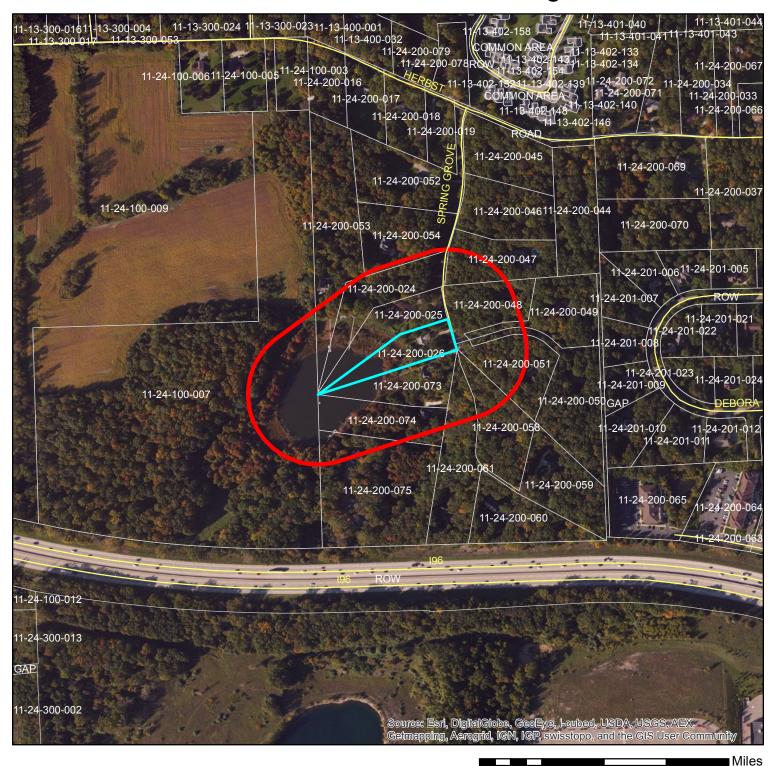

# ZONING BOARD OF APPEALS June 16, 2015 CASE #15-12

**PROPERTY LOCATION:** 2608 Spring Grove

PETITIONER: James & Connie DeBrincat

**ZONING:** LDR (Low Density Residential)

WELL AND SEPTIC INFO: Septic, Well

#### STAFF REPORT

File Number: ZBA#15-12

Site Address: 2608 Spring Grove

Parcel Number: 4711-24-200-006

Parcel Size: 1.58 Acres (1.02 acres usable)

Applicant: James & Connie DeBrincat, 2608 Spring Grove, Brighton, MI 48114