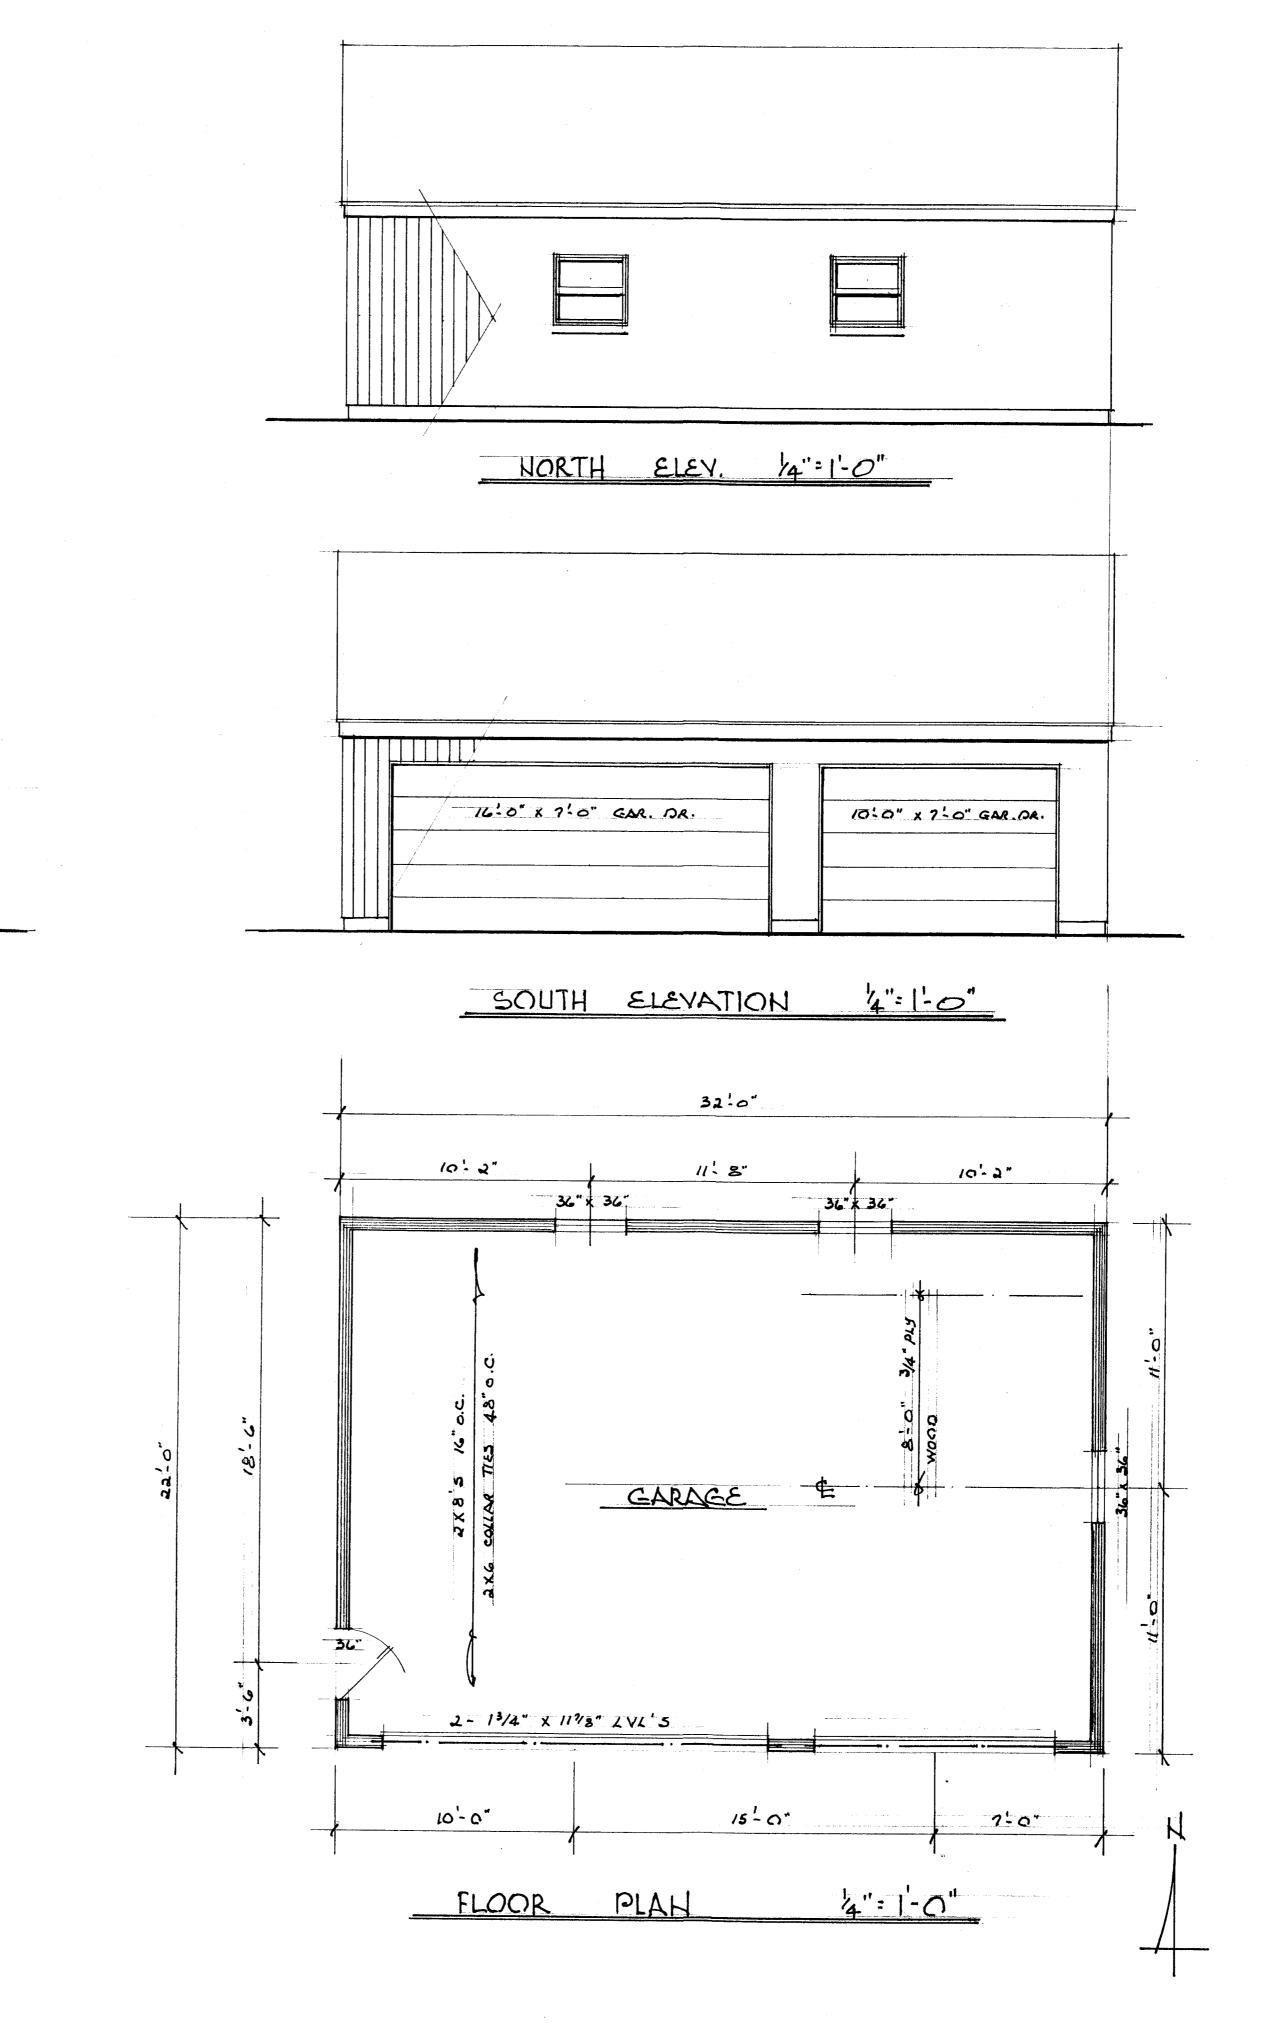

## Approval of Agenda:

Call to the Public: (Please Note: The Board will not begin any new business after 10:00 p.m.)

- 1. 15-12 ... A request by James and Connie DeBrincat, 2608 Spring Grove, for a side yard setback variance in order to construct a detached accessory building.
- 2. 15-13 ... A request by Jess Peak, 3828 Highcrest, for a variance in order to construct a detached accessory building in the front yard.
- 3. 15-14 ... A request by Tim Chouinard, 1185 Sunrise Park, for a side yard setback variance and a front yard setback variance to construct an attached garage and second story addition on an existing home.
- 4. 15-16 ... A request by Rickey F. Novak, 140 S. Hughes Road, for a variance to construct a detached accessory building in the front yard.
- 5. 15-17 ... A request by Jeffrey and Susan Wood, 2166 Webster Park Drive, for a variance to make repairs, improvements and modernization to a non-conforming structure which exceeds one-half (1/2) of the value of the structure during a period of twelve (12) consecutive months.
- 6. 15-18 ... A request by David Gruber, 4066 Highcrest, for shoreline setback variance, a rear yard setback variance, and a front yard setback variance in order to construct a new single family home.
- 7. 15-19 ... A request by Mark W. Cameron, 6258 Cunningham Lake Road, for a variance to construct a detached accessory building in the front yard.
- 8. 15-20 ... A request by Mark S. Cummer, 4811 Pine Eagles Driver, for a variance from the setback requirements between condominium units in order to remove and replace an existing deck.