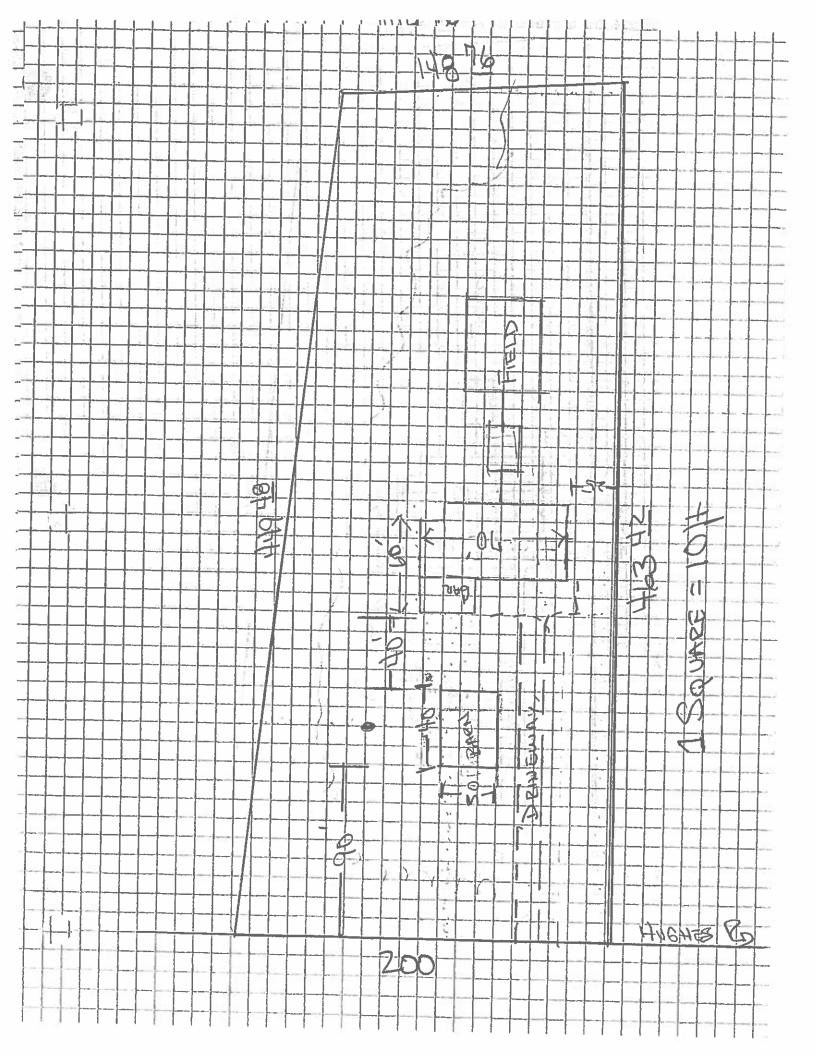

- 1. 15-16 ... A request by Rickey F. Novak, 140 S. Hughes Road, for a variance to construct a detached accessory building in the front yard.
- 2. 15-17 ... A request by Jeffrey and Susan Wood, 2166 Webster Park Drive, for a variance to make repairs, improvements and modernization to a non-conforming structure which exceeds one-half (1/2) of the value of the structure during a period of twelve (12) consecutive months.
- 3. 15-18 ... A request by David Gruber, 4066 Highcrest, for shoreline setback variance, a rear yard setback variance, and a front yard setback variance in order to construct a new single family home.
- 4. 15-19 ... A request by Mark W. Cameron, 6258 Cunningham Lake Road, for a variance to construct a detached accessory building in the front yard.
- 5. 15-20 ... A request by Mark S. Cummer, 4811 Pine Eagles Driver, for a variance from the setback requirements between condominium units in order to remove and replace an existing deck.

## **Summary**

The proposed project is to construct a 28' x 24' detached accessory building on the southern side of the house. In order to do this the applicant will need a side yard setback variance. The threshold for requiring a detached accessory building to meet the same setback requirements for principal buildings is the parcel having a lot size of greater than one (1) acre. This property has, according to a recent survey, just over one (1) acre of usable property (1.02, exclusive of submerged lands) which would require any detached accessory building to meet the 30' side yard setback rather than the 10' side yard setback.

34'× 38' GARAGE 34'× 38' GARAGE 34'× 38' GARAGE 30:01

Part of the West 1/2 of the Northeast 1/4 of Section 24, T2N-R5E, Genoa Township, Livingston County, Michigan, described as follows: beginning at a point which bears S 64°15'00" E, 746.34 feet and S 00°00'44" W, 36.63 feet and S 64°15'00" E, 62.30 feet and S 12°52'52" W, 103.79 feet and S 00°00'44" W, 185.14 feet and S 09°13'39" W, 157.25 feet and S 18°26'34" W, 211.46 feet and S 02°11'34" W, 279.83 feet and S 14°03'26" E, 34.95 feet from the North 1/4 Corner of Section 24, thence S 14°03'26" E, 150.05 feet, thence S 74°45'09" W, 684.07 feet to the North-South 1/4 line of said Section 24, thence N 56°23'58" E, 476.42 feet, thence N 74°45'09" E, 235.00 feet to the point of beginning. Containing 1.58 Acres and subject to