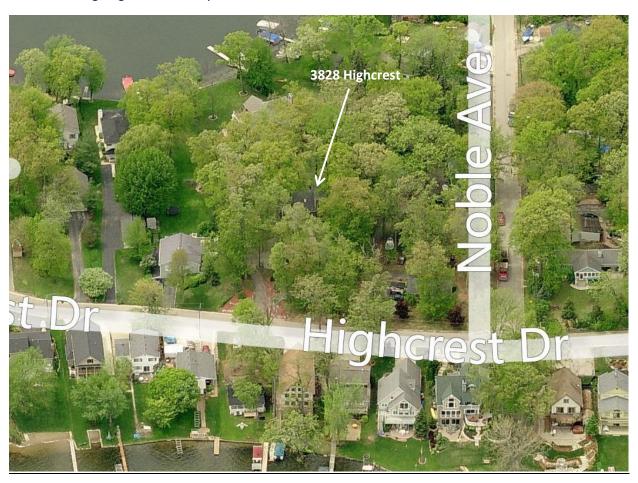

## Approval of Agenda:

Call to the Public: (Please Note: The Board will not begin any new business after 10:00 p.m.)

- 1. 15-12 ... A request by James and Connie DeBrincat, 2608 Spring Grove, for a side yard setback variance in order to construct a detached accessory building.
- 2. 15-13 ... A request by Jess Peak, 3828 Highcrest, for a variance in order to construct a detached accessory building in the front yard.
- 3. 15-14 ... A request by Tim Chouinard, 1185 Sunrise Park, for a side yard setback variance and a front yard setback variance to construct an attached garage and second story addition on an existing home.
- 4. 15-16 ... A request by Rickey F. Novak, 140 S. Hughes Road, for a variance to construct a detached accessory building in the front yard.
- 5. 15-17 ... A request by Jeffrey and Susan Wood, 2166 Webster Park Drive, for a variance to make repairs, improvements and modernization to a non-conforming structure which exceeds one-half (1/2) of the value of the structure during a period of twelve (12) consecutive months.
- 6. 15-18 ... A request by David Gruber, 4066 Highcrest, for shoreline setback variance, a rear yard setback variance, and a front yard setback variance in order to construct a new single family home.
- 7. 15-19 ... A request by Mark W. Cameron, 6258 Cunningham Lake Road, for a variance to construct a detached accessory building in the front yard.
- 8. 15-20 ... A request by Mark S. Cummer, 4811 Pine Eagles Driver, for a variance from the setback requirements between condominium units in order to remove and replace an existing deck.