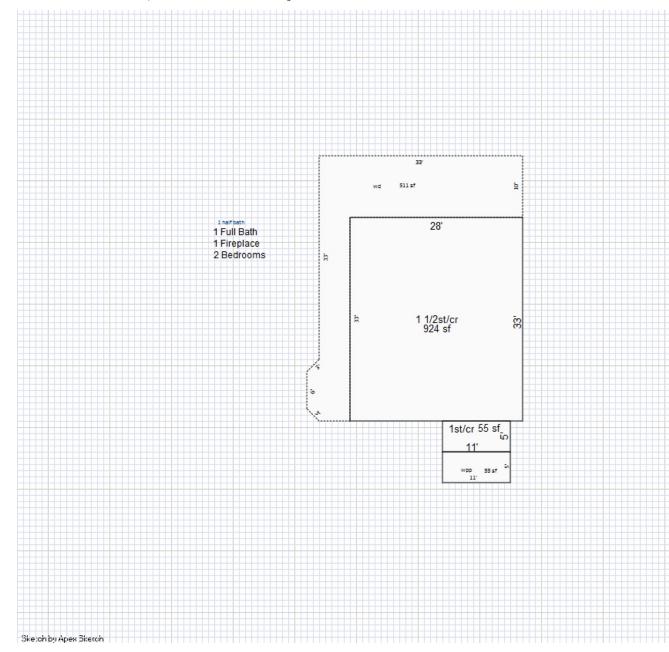

## **Summary**

The proposed project is to construct a 28' x 24' detached accessory building on the southern side of the house. In order to do this the applicant will need a side yard setback variance. The threshold for requiring a detached accessory building to meet the same setback requirements for principal buildings is the parcel having a lot size of greater than one (1) acre. This property has, according to a recent survey, just over one (1) acre of usable property (1.02, exclusive of submerged lands) which would require any detached accessory building to meet the 30' side yard setback rather than the 10' side yard setback.

# **Variance Requests**

The following are the various sections of the zoning ordinance that variances are being requested from:

Table 3.04.01: LDR Require Side Yard Setback: 30' Proposed Side Yard Setback: 24'