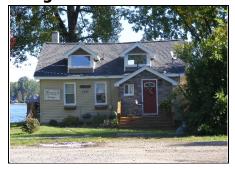

# **Background**

The following is a brief summary of the background information we have on file:

- Per assessing records the parcel has an existing single family dwelling (1,284 square feet) built in 1950 and an attached garage (560 square feet).
- The property has a septic system and well.
- See Real Estate Summary and Record Card.

# of Residential Buildings: 1

Year Built: 1988

Occupancy: Single Family

Class: C Style: C

Exterior: Wood Siding % Good (Physical): 76

Heating System: Forced Heat & Cool

Electric - Amps Service: 0 # of Bedrooms: 3

Full Baths: 2 Half Baths: 1

Floor Area: 1,284 Ground Area: 1,270 Garage Area: 560 Basement Area: 1,270 Basement Walls: Estimated TCV: 135,522