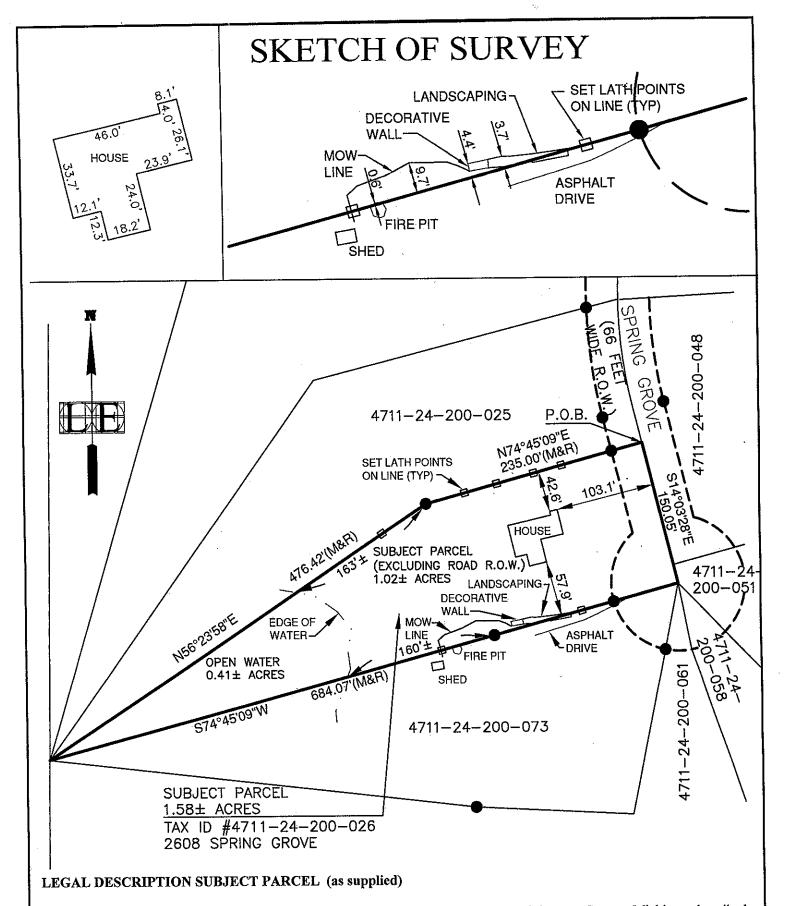

# Revised Plans for Outbuilding on 2608 Spring Grove

Will cancel plans for installing a driveway based on the septic field location and allowing additional space for a reserve field.

Defined location of septic field by uncovering septic tank covers to determine location of exit pipe to septic field. Dug various holes to locate the south and west side of the drain field. The stone and schedule 40 pvc is about 24" deep.

The outbuilding concrete slab will be about 8.0'-10.0' away from the western edge of the field.

The outbuilding will be 10' from the south side of the house and 23.9' from the south side of the property line. (requesting about 7.0' side setback variance)

4) trees/bushes at the south side of the house (at the 10.0' location) will be removed or relocated. 1) tree next to the south side of the planned outbuilding will be relocated as well.

Upon completion of the outbuilding, pine & spruce trees will be planted between the new building and the south side property line.

The sand, block, and building materials will be delivered either at the driveway or near the road to avoid the drain field. The area will be leveled using a Bobcat to avoid heavy equipment on the field and the concrete footings and slab will be poured using a motorized cart.

## **Summary**

The proposed project is to construct a 28' x 24' detached accessory building on the southern side of the house. In order to do this the applicant will need a side yard setback variance. The threshold for requiring a detached accessory building to meet the same setback requirements for principal buildings is the parcel having a lot size of greater than one (1) acre. This property has, according to a recent survey, just over one (1) acre of usable property (1.02, exclusive of submerged lands) which would require any detached accessory building to meet the 30' side yard setback rather than the 10' side yard setback.

34'× 38' GARAGE 34'× 38' GARAGE 34'× 38' GARAGE 30:01

Part of the West 1/2 of the Northeast 1/4 of Section 24, T2N-R5E, Genoa Township, Livingston County, Michigan, described as follows: beginning at a point which bears S 64°15'00" E, 746.34 feet and S 00°00'44" W, 36.63 feet and S 64°15'00" E, 62.30 feet and S 12°52'52" W, 103.79 feet and S 00°00'44" W, 185.14 feet and S 09°13'39" W, 157.25 feet and S 18°26'34" W, 211.46 feet and S 02°11'34" W, 279.83 feet and S 14°03'26" E, 34.95 feet from the North 1/4 Corner of Section 24, thence S 14°03'26" E, 150.05 feet, thence S 74°45'09" W, 684.07 feet to the North-South 1/4 line of said Section 24, thence N 56°23'58" E, 476.42 feet, thence N 74°45'09" E, 235.00 feet to the point of beginning. Containing 1.58 Acres and subject to