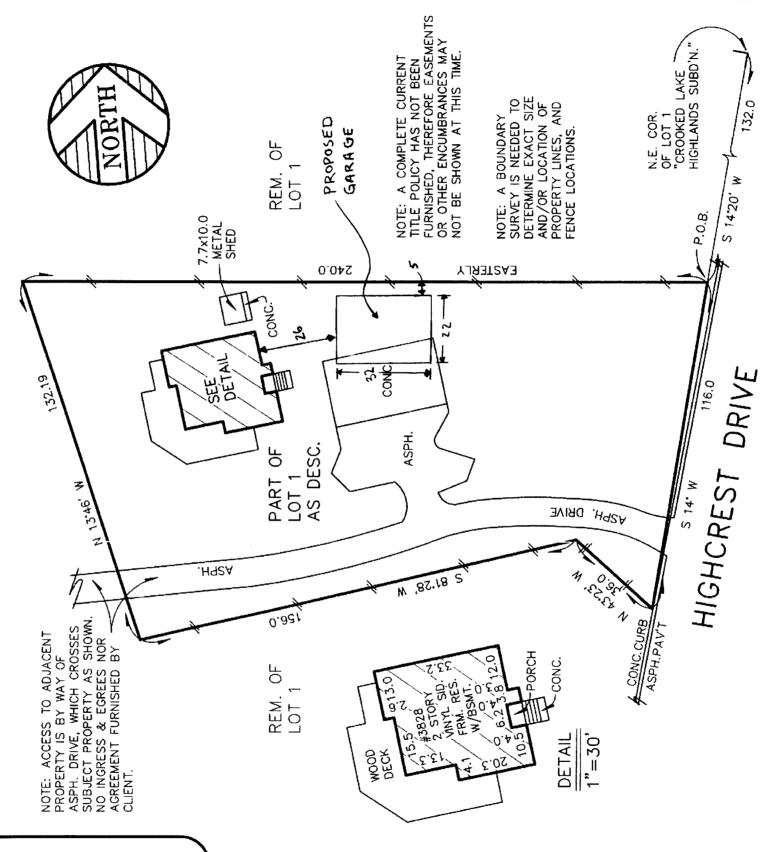

## Approval of Agenda:

Call to the Public: (Please Note: The Board will not begin any new business after 10:00 p.m.)

- 1. 15-12 ... A request by James and Connie DeBrincat, 2608 Spring Grove, for a side yard setback variance in order to construct a detached accessory building.
- 2. 15-13 ... A request by Jess Peak, 3828 Highcrest, for a variance in order to construct a detached accessory building in the front yard.
- 3. 15-14 ... A request by Tim Chouinard, 1185 Sunrise Park, for a side yard setback variance and a front yard setback variance to construct an attached garage and second story addition on an existing home.
- 4. 15-16 ... A request by Rickey F. Novak, 140 S. Hughes Road, for a variance to construct a detached accessory building in the front yard.
- 5. 15-17 ... A request by Jeffrey and Susan Wood, 2166 Webster Park Drive, for a variance to make repairs, improvements and modernization to a non-conforming structure which exceeds one-half (1/2) of the value of the structure during a period of twelve (12) consecutive months.
- 6. 15-18 ... A request by David Gruber, 4066 Highcrest, for shoreline setback variance, a rear yard setback variance, and a front yard setback variance in order to construct a new single family home.
- 7. 15-19 ... A request by Mark W. Cameron, 6258 Cunningham Lake Road, for a variance to construct a detached accessory building in the front yard.
- 8. 15-20 ... A request by Mark S. Cummer, 4811 Pine Eagles Driver, for a variance from the setback requirements between condominium units in order to remove and replace an existing deck.