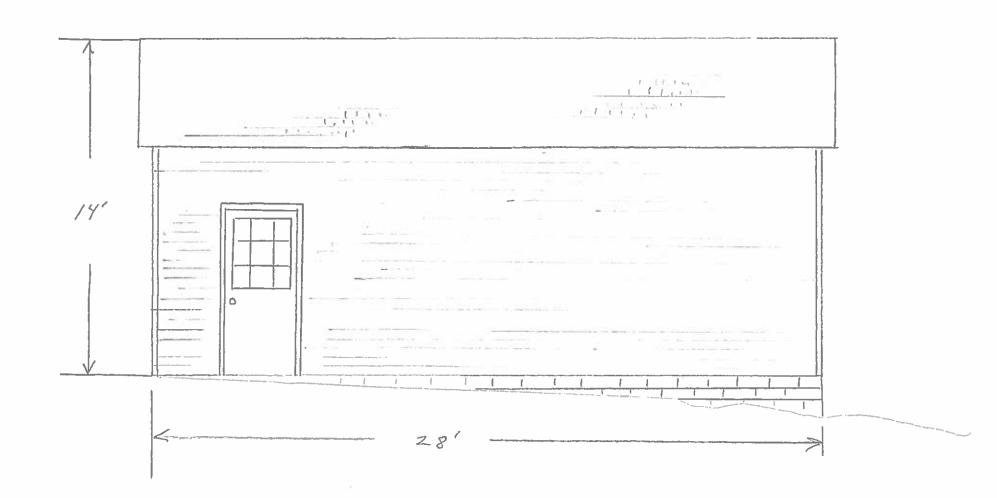

## **Summary**

The proposed project is to construct a 28' x 24' detached accessory building on the southern side of the house. In order to do this the applicant will need a side yard setback variance. The threshold for requiring a detached accessory building to meet the same setback requirements for principal buildings is the parcel having a lot size of greater than one (1) acre. This property has, according to a recent survey, just over one (1) acre of usable property (1.02, exclusive of submerged lands) which would require any detached accessory building to meet the 30' side yard setback rather than the 10' side yard setback.