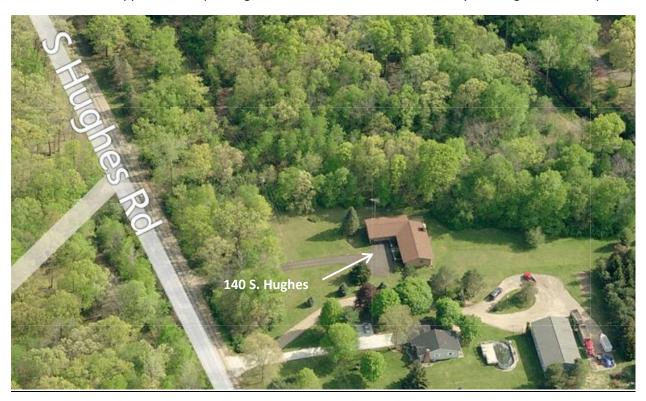

- 1. 15-16 ... A request by Rickey F. Novak, 140 S. Hughes Road, for a variance to construct a detached accessory building in the front yard.
- 2. 15-17 ... A request by Jeffrey and Susan Wood, 2166 Webster Park Drive, for a variance to make repairs, improvements and modernization to a non-conforming structure which exceeds one-half (1/2) of the value of the structure during a period of twelve (12) consecutive months.
- 3. 15-18 ... A request by David Gruber, 4066 Highcrest, for shoreline setback variance, a rear yard setback variance, and a front yard setback variance in order to construct a new single family home.
- 4. 15-19 ... A request by Mark W. Cameron, 6258 Cunningham Lake Road, for a variance to construct a detached accessory building in the front yard.
- 5. 15-20 ... A request by Mark S. Cummer, 4811 Pine Eagles Driver, for a variance from the setback requirements between condominium units in order to remove and replace an existing deck.