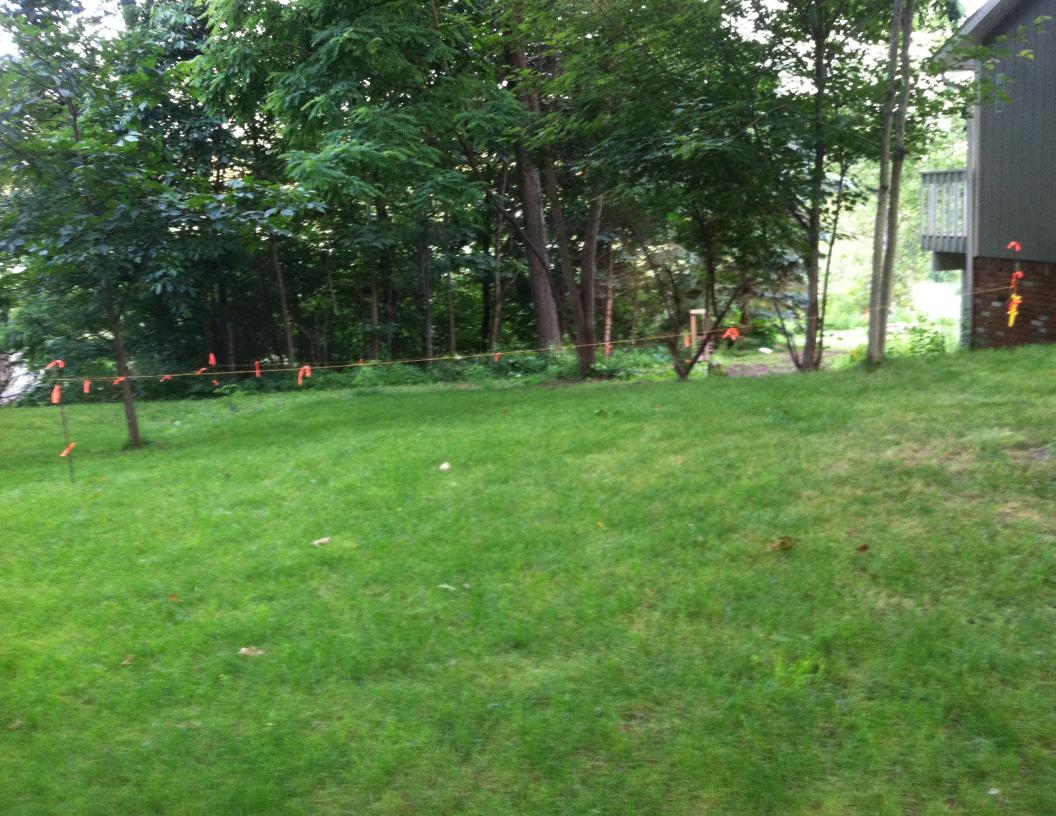

# Revised Plans for Outbuilding on 2608 Spring Grove

Will cancel plans for installing a driveway based on the septic field location and allowing additional space for a reserve field.

Defined location of septic field by uncovering septic tank covers to determine location of exit pipe to septic field. Dug various holes to locate the south and west side of the drain field. The stone and schedule 40 pvc is about 24" deep.

4) trees/bushes at the south side of the house (at the 10.0' location) will be removed or relocated. 1) tree next to the south side of the planned outbuilding will be relocated as well.

Upon completion of the outbuilding, pine & spruce trees will be planted between the new building and the south side property line.