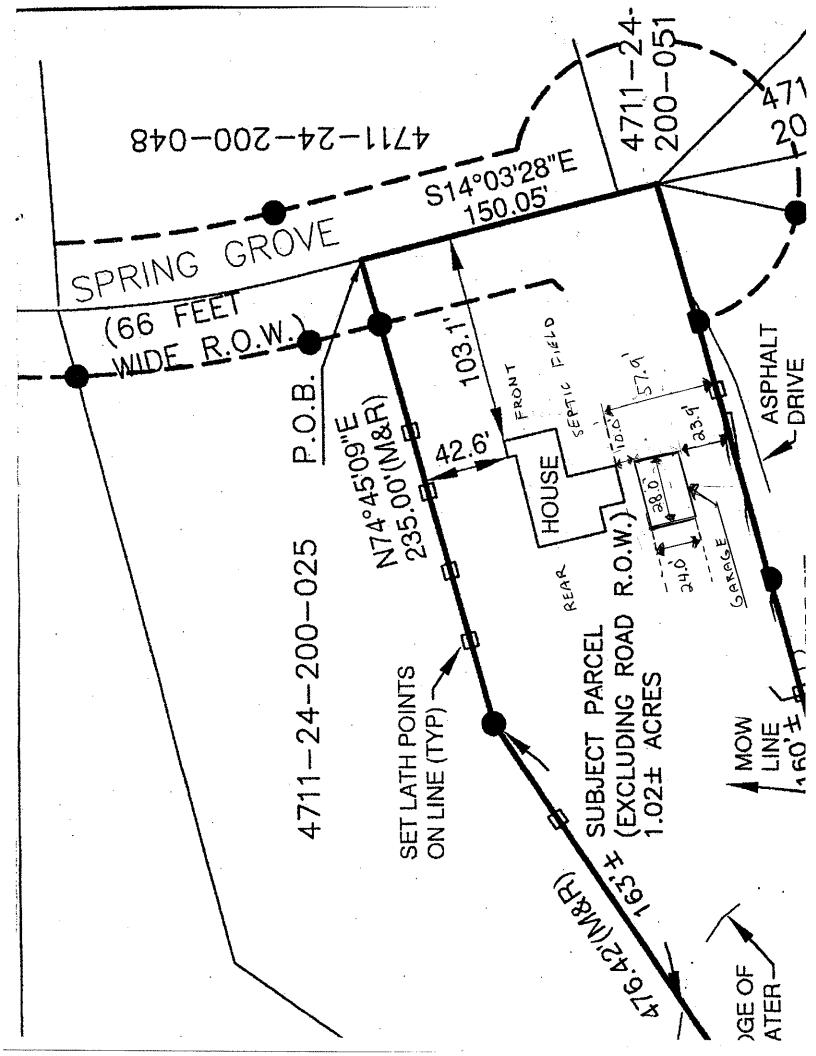

# Revised Plans for Outbuilding on 2608 Spring Grove

Will cancel plans for installing a driveway based on the septic field location and allowing additional space for a reserve field.

Defined location of septic field by uncovering septic tank covers to determine location of exit pipe to septic field. Dug various holes to locate the south and west side of the drain field. The stone and schedule 40 pvc is about 24" deep.

The outbuilding concrete slab will be about 8.0'-10.0' away from the western edge of the field.

The outbuilding will be 10' from the south side of the house and 23.9' from the south side of the property line. (requesting about 7.0' side setback variance)

4) trees/bushes at the south side of the house (at the 10.0' location) will be removed or relocated. 1) tree next to the south side of the planned outbuilding will be relocated as well.

Upon completion of the outbuilding, pine & spruce trees will be planted between the new building and the south side property line.

The sand, block, and building materials will be delivered either at the driveway or near the road to avoid the drain field. The area will be leveled using a Bobcat to avoid heavy equipment on the field and the concrete footings and slab will be poured using a motorized cart.

# ZONING BOARD OF APPEALS June 16, 2015 CASE #15-12

**PROPERTY LOCATION:** 2608 Spring Grove

PETITIONER: James & Connie DeBrincat

**ZONING:** LDR (Low Density Residential)

WELL AND SEPTIC INFO: Septic, Well

PETITIONERS REQUEST: A side yard setback variance in order to construct a detached

accessory building.

CODE REFERENCE: Section 3.04.01

STAFF COMMENTS: See Attached Staff Report

|                       | Front | One Side | Other Side | Rear | Height | - |
|-----------------------|-------|----------|------------|------|--------|---|
| Required<br>Setbacks  | 50'   | 30'      | 30'        | N/A  | 14'    | - |
| Setbacks<br>Requested | 70'   | 24'      | +50'       | N/A  | 12'    | - |
| Variance Amount       | N/A   | 6'       | N/A        | N/A  | N/A    | - |

## **Summary**

The proposed project is to construct a 28' x 24' detached accessory building on the southern side of the house. In order to do this the applicant will need a side yard setback variance. The threshold for requiring a detached accessory building to meet the same setback requirements for principal buildings is the parcel having a lot size of greater than one (1) acre. This property has, according to a recent survey, just over one (1) acre of usable property (1.02, exclusive of submerged lands) which would require any detached accessory building to meet the 30' side yard setback rather than the 10' side yard setback.