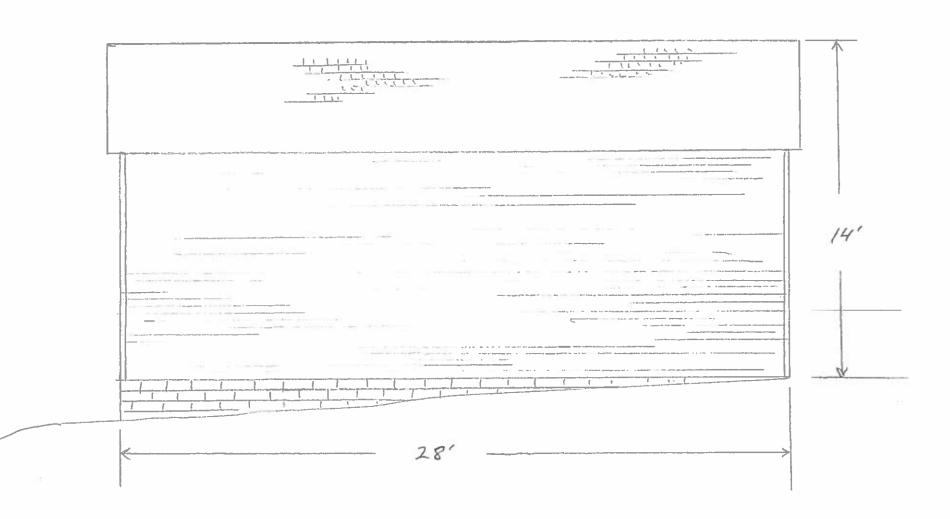

## **Summary**

The proposed project is to construct a 28' x 24' detached accessory building on the southern side of the house. In order to do this the applicant will need a side yard setback variance. The threshold for requiring a detached accessory building to meet the same setback requirements for principal buildings is the parcel having a lot size of greater than one (1) acre. This property has, according to a recent survey, just over one (1) acre of usable property (1.02, exclusive of submerged lands) which would require any detached accessory building to meet the 30' side yard setback rather than the 10' side yard setback.