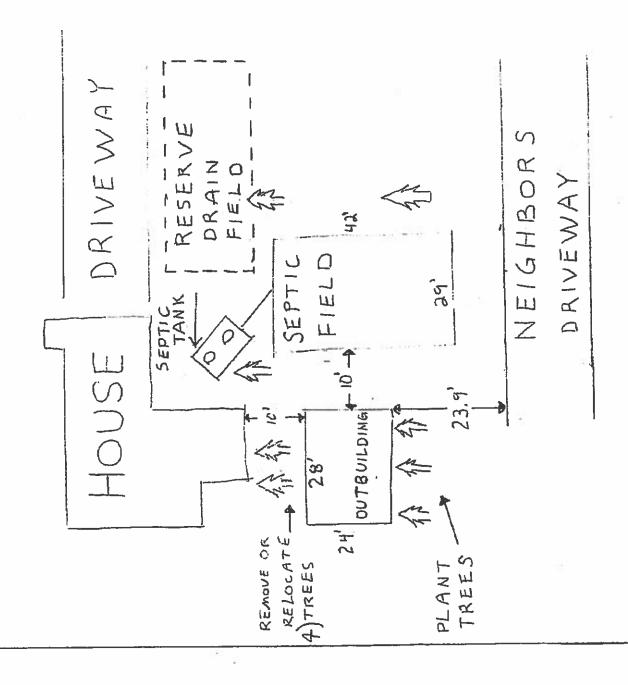

# Revised Plans for Outbuilding on 2608 Spring Grove

Will cancel plans for installing a driveway based on the septic field location and allowing additional space for a reserve field.

Defined location of septic field by uncovering septic tank covers to determine location of exit pipe to septic field. Dug various holes to locate the south and west side of the drain field. The stone and schedule 40 pvc is about 24" deep.

The outbuilding concrete slab will be about 8.0'-10.0' away from the western edge of the field.

The outbuilding will be 10' from the south side of the house and 23.9' from the south side of the property line. (requesting about 7.0' side setback variance)

4) trees/bushes at the south side of the house (at the 10.0' location) will be removed or relocated. 1) tree next to the south side of the planned outbuilding will be relocated as well.

Upon completion of the outbuilding, pine & spruce trees will be planted between the new building and the south side property line.

The sand, block, and building materials will be delivered either at the driveway or near the road to avoid the drain field. The area will be leveled using a Bobcat to avoid heavy equipment on the field and the concrete footings and slab will be poured using a motorized cart.

## **Summary**

The proposed project is to construct a 28' x 24' detached accessory building on the southern side of the house. In order to do this the applicant will need a side yard setback variance. The threshold for requiring a detached accessory building to meet the same setback requirements for principal buildings is the parcel having a lot size of greater than one (1) acre. This property has, according to a recent survey, just over one (1) acre of usable property (1.02, exclusive of submerged lands) which would require any detached accessory building to meet the 30' side yard setback rather than the 10' side yard setback.