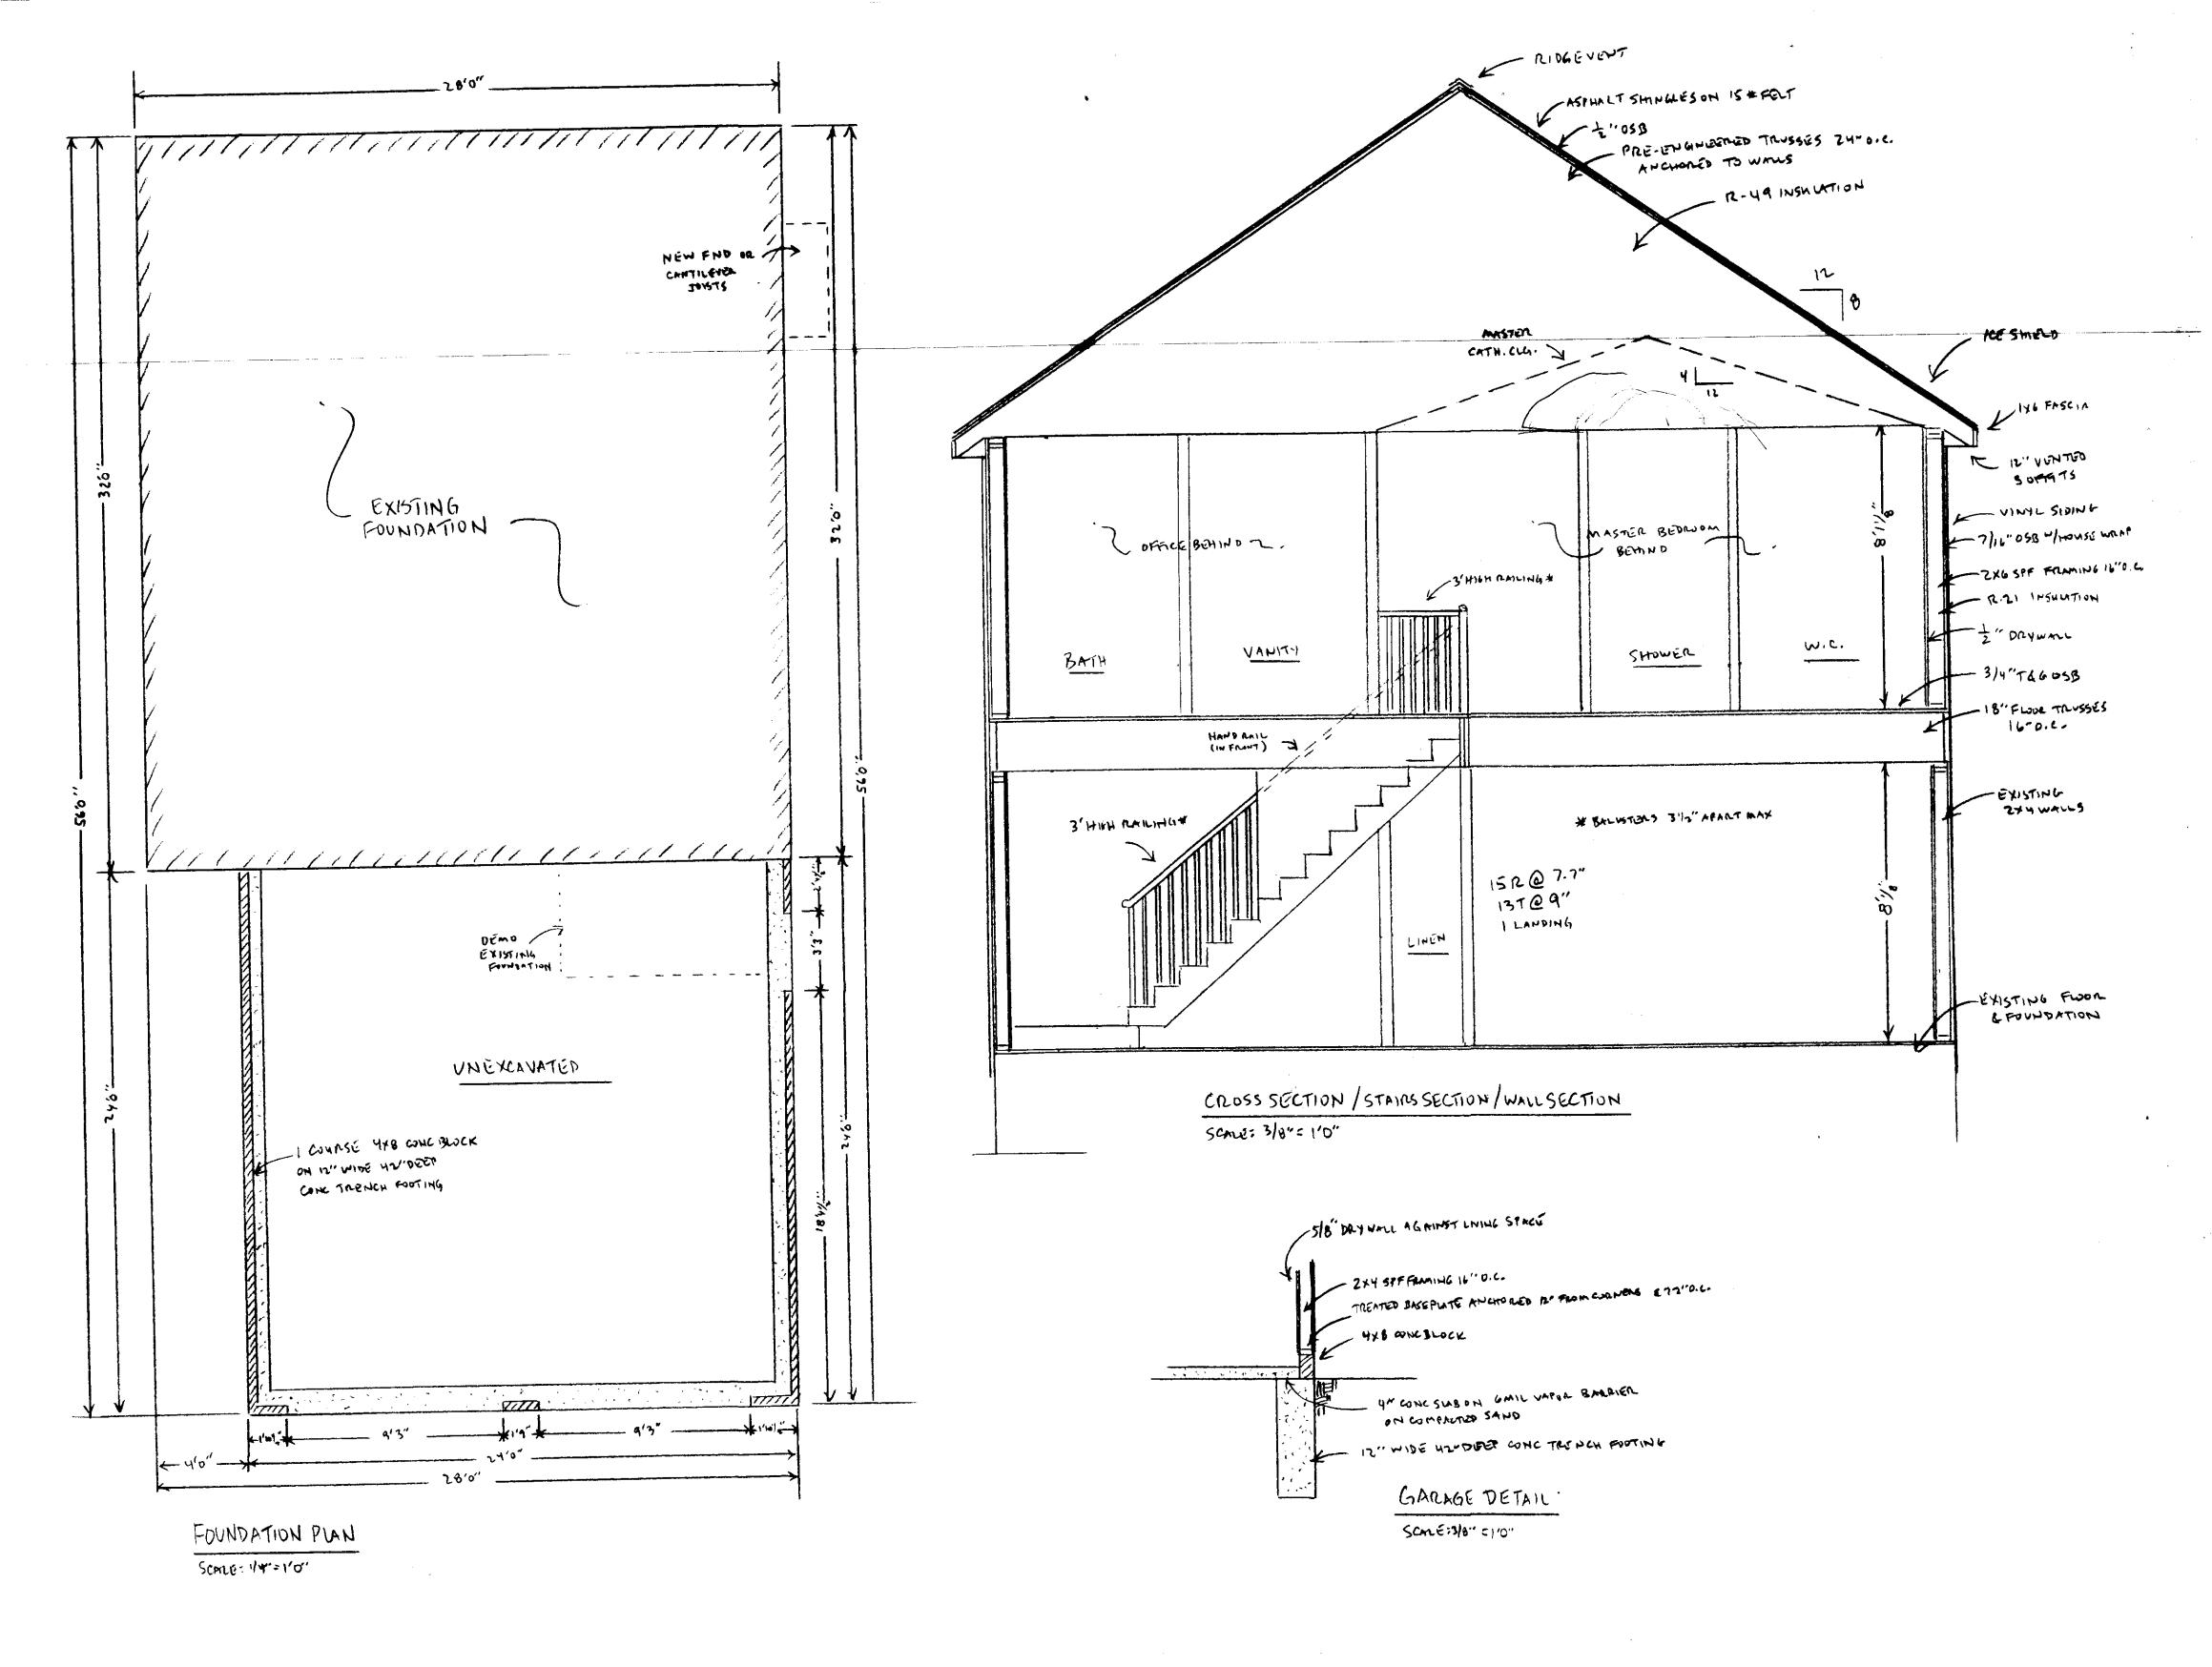

ue to the small narrow lot size, the existing orientation of the house on the parcel and the existing location of the house on the parcel.
- 5. Granting of the requested variances will not impair an adequate supply of light and air to adjacent property or unreasonably increase the congestion in public streets, or increase the danger of fire or endanger the public safety, comfort, morals or welfare of the inhabitants of the Township.
- 6. The proposed front yard setback will allow sufficient room for additional off-street parking.
- 7. Granting the requested variances will not interfere with or discourage the appropriate development, continued use, or value of adjacent properties and the surrounding neighborhood.









RIGHT ELEVATION

SCALÉ: 3/16"=1'0"

NOTE SEXISTING DECK NOT SHOWN









\*\*\*Information herein deemed reliable but not guaranteed\*\*\*

Parcel: 4711-09-201-014

**Owner's Name:** LETKEMANN GARY & JANICE

**Property Address:** 1185 SUNRISE PARK

**HOWELL, MI 48843** 

2013R-033844 Liber/Page: Created: / / 11 Split: Active: Active

**Public Impr.:** None Topography: **REFUSE** 

**Mailing Address:** 

LETKEMANN GARY & JANICE 1185 SUNRISE PARK HOWELL MI 48843

401.401 RESIDENTIAL-IMPROVED 401.401 RESIDENTIAL-IMPROVED **Current Class:** Previous Class: Gov. Unit: MAP # 4711 GENOA CHARTER TOWNSHIP

V15-14 School: **47070 HOWELL** 

Neighborhood: 4302 4302 SUNRISE PARK LAKEFRONT

# **Most Recent Sale Information**

Sold on 08/23/2013 for 0 by LETKEMANN GARY.

Terms of Sale: **INVALID SALE** Liber/Page: 2013R-033844

**Most Recent Permit Information** 

None