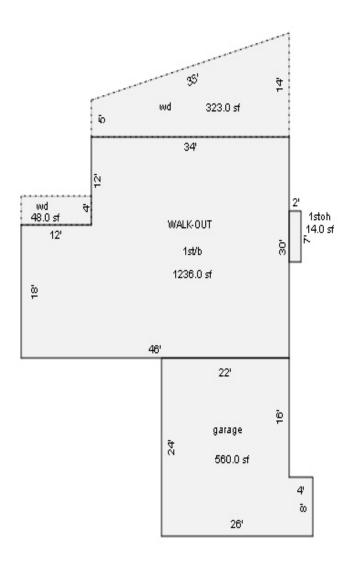

# **Background**

The following is a brief summary of the background information we have on file:

- Per assessing records the parcel has an existing single family dwelling (1,284 square feet) built in 1950 and an attached garage (560 square feet).
- The property has a septic system and well.
- See Real Estate Summary and Record Card.

# of Residential Buildings: 1

Year Built: 1988

Occupancy: Single Family

Class: C Style: C

Exterior: Wood Siding % Good (Physical): 76

Heating System: Forced Heat & Cool

Electric - Amps Service: 0 # of Bedrooms: 3

Full Baths: 2 Half Baths: 1

Floor Area: 1,284 Ground Area: 1,270 Garage Area: 560 Basement Area: 1,270 Basement Walls: Estimated TCV: 135,522