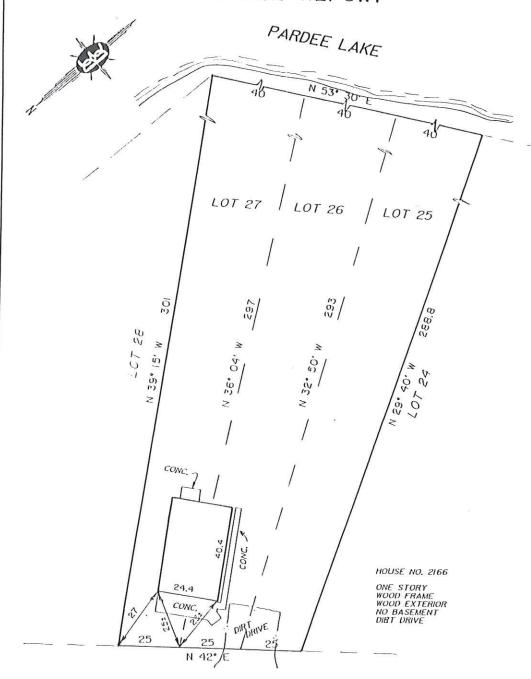

ot size and larger shoreline setback requirements.
- 3. Having a single family dwelling which is within the front yard setback makes this property consistent with the majority of other properties in the vicinity.
- 4. The need for the variance is due to the lot size and large shoreline setback requirement.
- 5. The granting of the variance will not impair an adequate supply of light and air to adjacent property or unreasonably increase the congestion in public streets, or increase the danger of fire or endanger the public safety, comfort, morals or welfare of the inhabitants of the Township of Genoa.
- 6. The variance will not interfere with or discourage the appropriate development, continued use, or value of adjacent properties and the surrounding neighborhood.

Sur

## MORTGAGE REPORT



### WEBSTER PARK DRIVE

(20 FT. WIDE R.O.W.) (GRAVEL)



BOSS ENGINEERING COMPANY CIVIL ENGINEERS & LAND SURVEYORS

Scale: 1"= 30'

Job No.: M- 23072

MAIN OFFICE: 3121 E. GRAND RIVER • HOWELL, MICHIGAN 48843 • (517) 546-4836 • BRIGHTON (313) 229-4773 CHARLEVOIX OFFICE: BOX 28A • PORTAIR PLAZA • CHARLEVOIX, MICHIGAN 49720 • (616) 547-2872



## **Livingston County Public Records - Full Detail Report**

Location & Ownership

| Property<br>City/Stat                                                                   | Address:<br>e/Zip: | 2166 Webster P<br>Howell, Michiga                   |                    |                                         | erty ID:                       | 11301010                                   | 26             | 1                 |
|------------------------