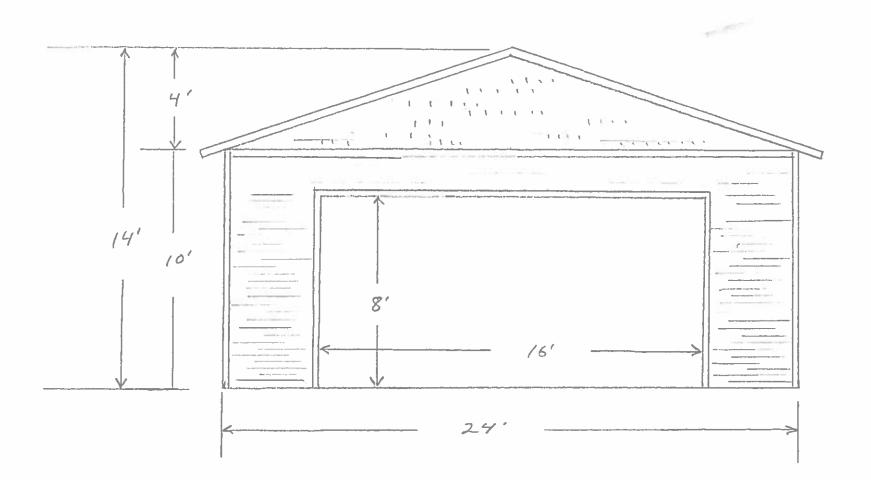

# Revised Plans for Outbuilding on 2608 Spring Grove

Will cancel plans for installing a driveway based on the septic field location and allowing additional space for a reserve field.

Defined location of septic field by uncovering septic tank covers to determine location of exit pipe to septic field. Dug various holes to locate the south and west side of the drain field. The stone and schedule 40 pvc is about 24" deep.

The outbuilding concrete slab will be about 8.0'-10.0' away from the western edge of the field.

The outbuilding will be 10' from the south side of the house and 23.9' from the south side of the property line. (requesting about 7.0' side setback variance)

## **Summary**

The proposed project is to construct a 28' x 24' detached accessory building on the southern side of the house. In order to do this the applicant will need a side yard setback variance. The threshold for requiring a detached accessory building to meet the same setback requirements for principal buildings is the parcel having a lot size of greater than one (1) acre. This property has, according to a recent survey, just over one (1) acre of usable property (1.02, exclusive of submerged lands) which would require any detached accessory building to meet the 30' side yard setback rather than the 10' side yard setback.

# **Variance Requests**

The following are the various sections of the zoning ordinance that variances are being requested from:

Table 3.04.01: LDR Require Side Yard Setback: 30' Proposed Side Yard Setback: 24'