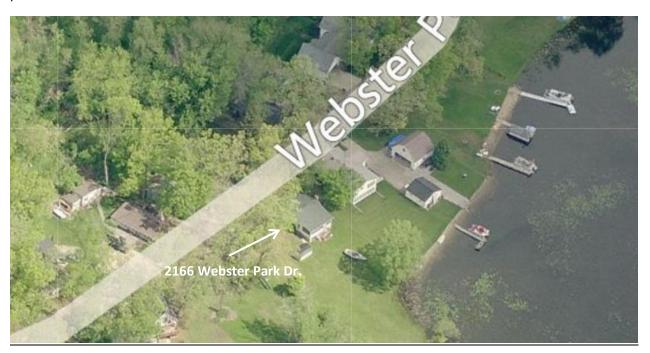

ront yard setback, the structure is considered legal non-conforming.
- The estimated true cash value of the building itself is \$26,573, thus our Zoning Ordinance limits the annual cost of improvement to \$13,286.50.
- See Real Estate Summary and Record Card.

#### **Summary**

The current structure at 2166 Webster Park Dr. is in a dilapidated condition. The applicants are interested in purchasing the property and would like to repair the existing structure rather than tear the property down and build a new structure. In order to make the repairs necessary to bring the home to a livable condition, the applicants will need to obtain a variance from section 24.04.06 which limits the amount of money which is able to be invested in a legal non-conforming structure during any 12 month period.



#### **Variance Requests**

The following are the various sections of the zoning ordinance that variances are being requested from:

**Section 24.04.06: Repairs, Improvements and Modernization:** Repairs, improvements, or modernization of non-conforming buildings or structures shall be permitted provided such repairs or improvements do not exceed one-half (1/2) of the value of the building or structure during any period of twelve (12) consecutive months. This cost/value calculation shall not include any costs associated with modernization of electrical, plumbing, heating or cooling systems to meet Building Code requirements. However, if a non-conforming structure or a structure containing a non-conforming use becomes physically unsafe or unlawful due to lack of maintenance and repairs an