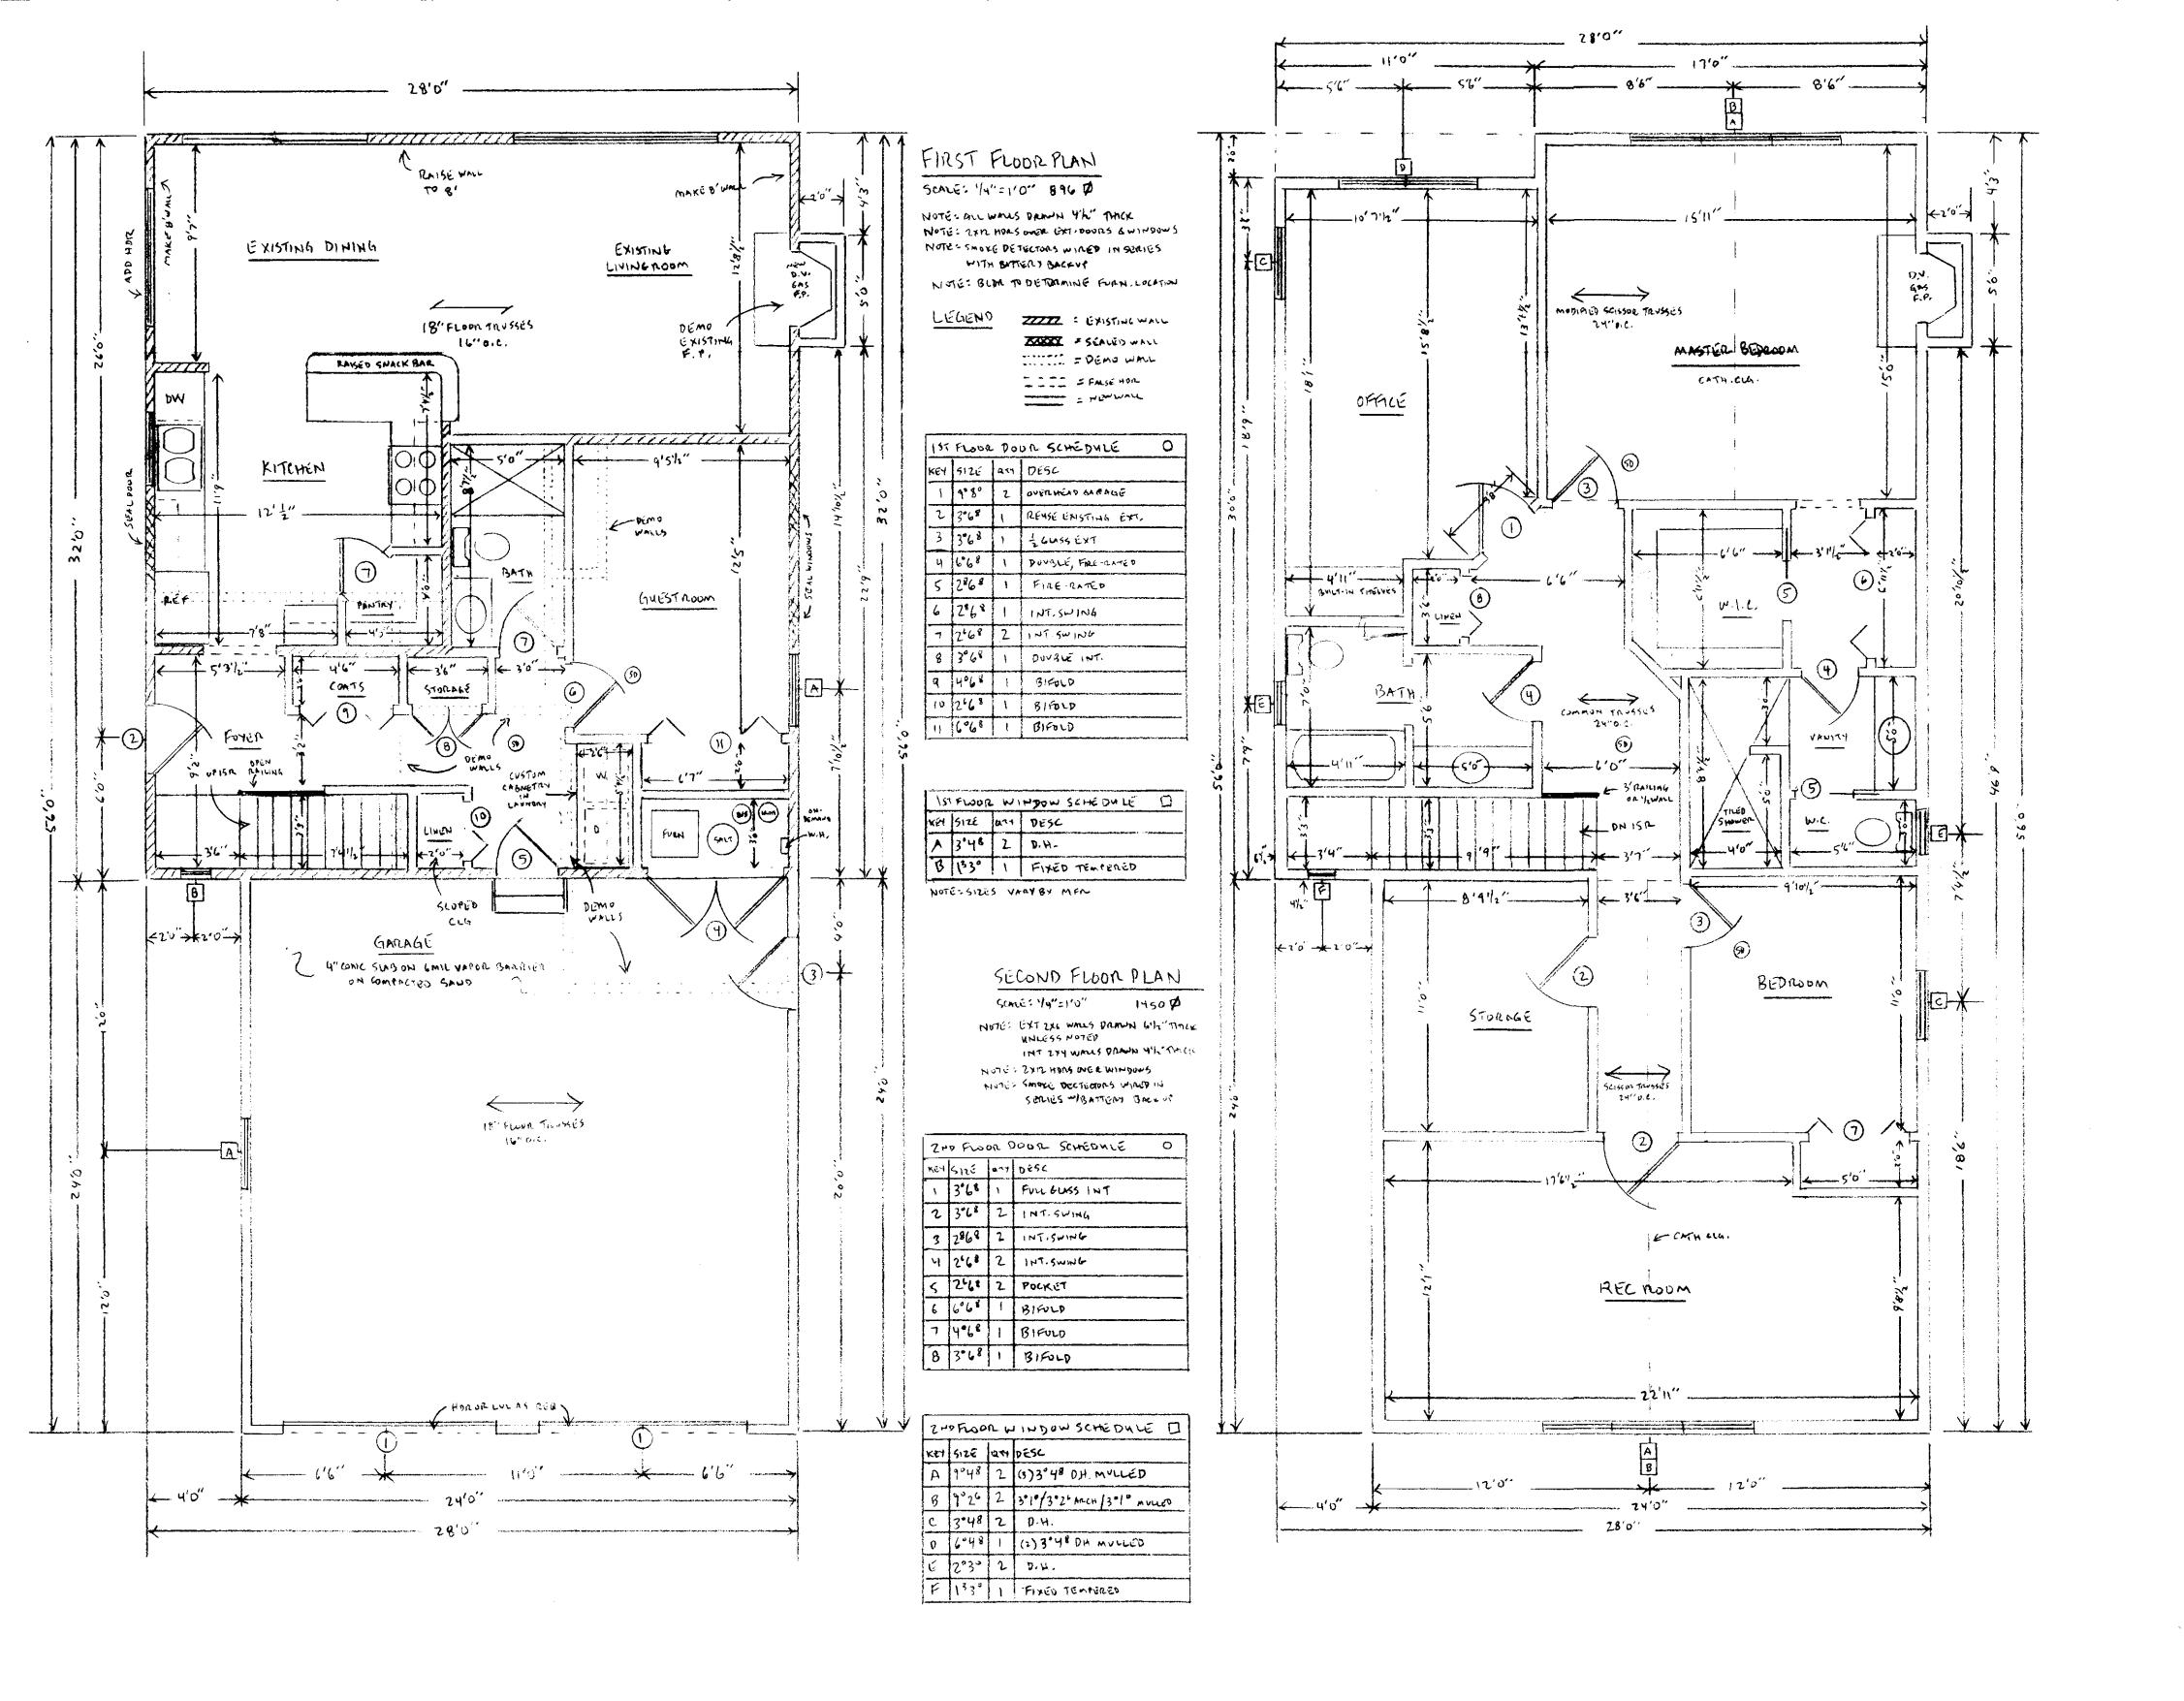

to the small narrow lot size, the existing orientation of the house on the parcel and the existing location of the house on the parcel.
- 5. Granting of the requested variances will not impair an adequate supply of light and air to adjacent property or unreasonably increase the congestion in public streets, or increase the danger of fire or endanger the public safety, comfort, morals or welfare of the inhabitants of the Township.
- 6. The proposed front yard setback will allow sufficient room for additional off-street parking.
- 7. Granting the requested variances will not interfere with or discourage the appropriate development, continued use, or value of adjacent properties and the surrounding neighborhood.









RIGHT ELEVATION

SCALÉ: 3/16"=1'0"

NOTE SEXISTING DECK NOT SHOWN









\*\*\*Information herein deemed reliable but not guaranteed\*\*\*

Parcel: 4711-09-201-014

**Owner's Name:** LETKEMANN GARY & JANICE

**Property Address:** 1185 SUNRISE PARK

**HOWELL, MI 48843** 

2013R-033844 Liber/Page: Created: / / 11 Split: Active: Active

**Public Impr.:** None Topography: **REFUSE** 

**Mailing Address:** 

LETKEMANN GARY & JANICE 1185 SUNRISE PARK HOWELL MI 48843

401.401 RESIDENTIAL-IMPROVED 401.401 RESIDENTIAL-IMPROVED **Current Class:** Previous Class: Gov. Unit: MAP # 4711 GENOA CHARTER TOWNSHIP

V15-14 School: **47070 HOWELL** 

Neighborhood: 4302 4302 SUNRISE PARK LAKEFRONT

# **Most Recent Sale Information**

Sold on 08/23/2013 for 0 by LETKEMANN GARY.

Terms of Sale: **INVALID SALE** Liber/Page: 2013R-033844

**Most Recent Permit Information** 

None F