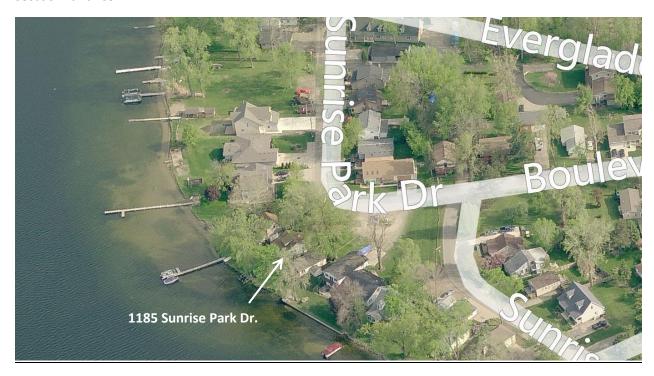

#### Other:

Public hearing was published in the Livingston County Press and Argus on Sunday May 31, 2015 and 300 foot mailings were sent to any real property within 300 feet of the property in accordance with the Michigan Zoning Enabling Act.

#### Background

The following is a brief summary of the background information we have on file:

- Per assessing records the parcel has an existing single family dwelling (979 square feet) built in 1940.
- The property utilizes public sewer and has an existing well.
- See Real Estate Summary and Record Card.

## **Summary**

The proposed project is to construct a 24' x 24' attached garage with a second story addition on the existing house. In order to do this the applicant will need a front yard setback variance and a side yard setback variance.



## **Variance Requests**

The following are the various sections of the zoning ordinance that variances are being requested from:

Table 3.04.01: Required Front Yard Setback: 35' Proposed Front Yard Setback: 24'

Required Side Yard Setback: 10' Proposed Side Yard Setback: 7.6'

Required Side Yard Setback: 10' Proposed Side Yard Setback: 3'

#### **Standards for Approval**

The following are the standards of approval that are listed in the Zoning Ordinance for Dimensional Variances:

**23.05.03 Criteria Applicable to Dimensional Variances.** No variance in the provisions or requirements of this Ordinance shall be authorized by the Board of Appeals unless it is found from the evidence that all of the following conditions exist:

- (a) Practical Difficulty/Substantial Justice. Compliance wi