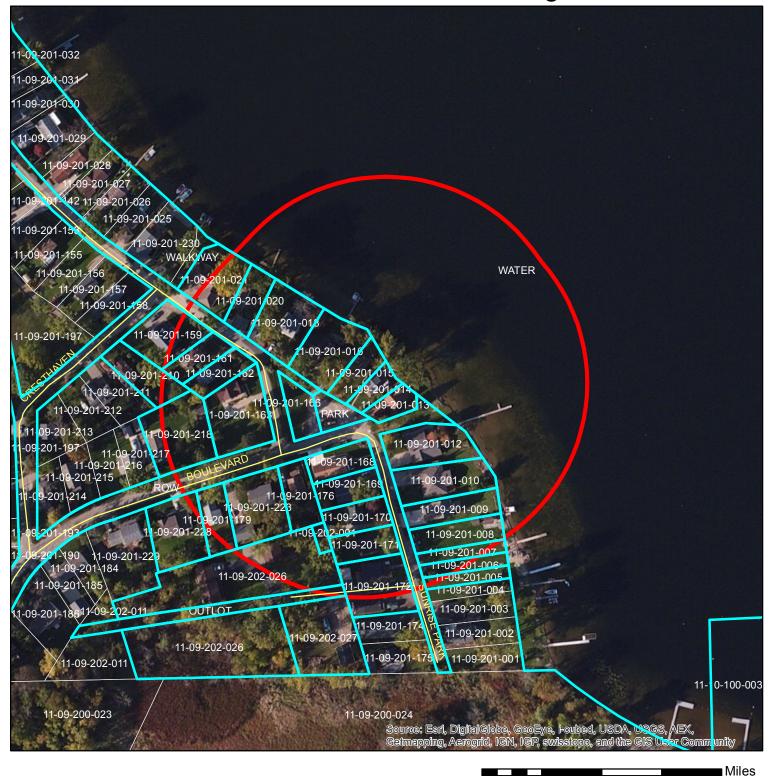

# ZONING BOARD OF APPEALS June 16, 2015 CASE #15-12

**PROPERTY LOCATION:** 2608 Spring Grove

PETITIONER: James & Connie DeBrincat

**ZONING:** LDR (Low Density Residential)

WELL AND SEPTIC INFO: Septic, Well

## Other:

Public hearing was published in the Livingston County Press and Argus on Sunday May 31, 2015 and 300 foot mailings were sent to any real property within 300 feet of the property in accordance with the Michigan Zoning Enabling Act.