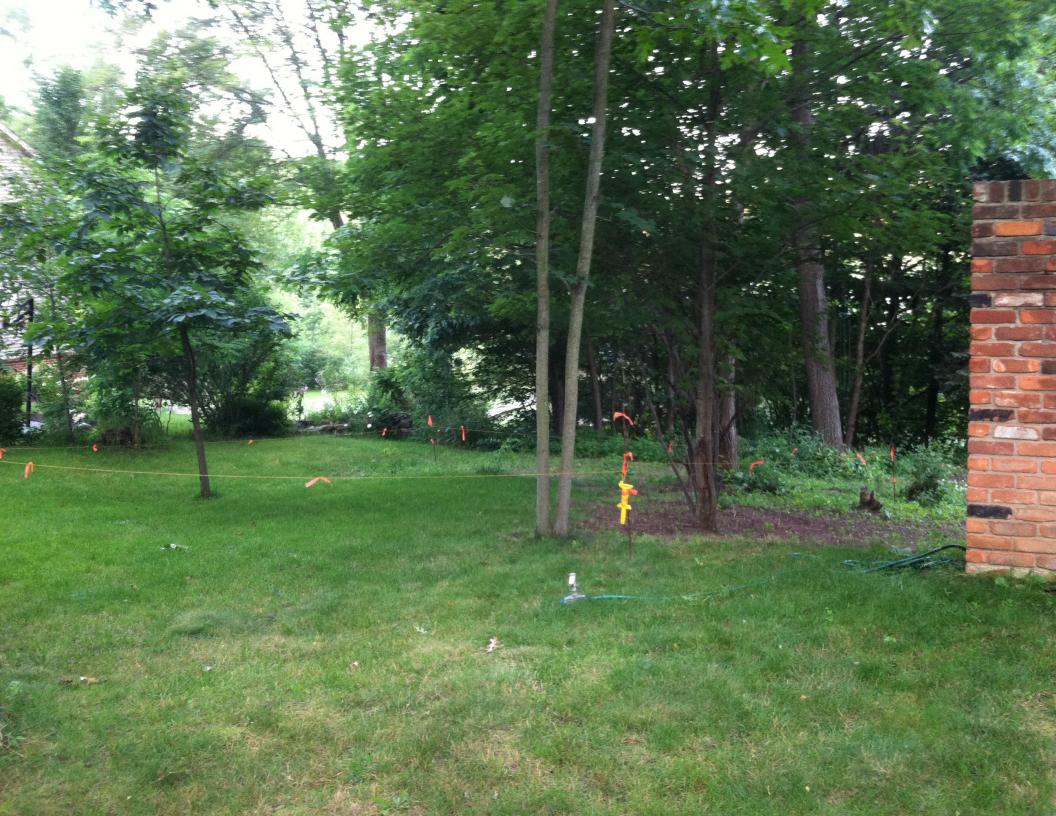

# Revised Plans for Outbuilding on 2608 Spring Grove

Will cancel plans for installing a driveway based on the septic field location and allowing additional space for a reserve field.

Defined location of septic field by uncovering septic tank covers to determine location of exit pipe to septic field. Dug various holes to locate the south and west side of the drain field. The stone and schedule 40 pvc is about 24" deep.

4) trees/bushes at the south side of the house (at the 10.0' location) will be removed or relocated. 1) tree next to the south side of the planned outbuilding will be relocated as well.

Upon completion of the outbuilding, pine & spruce trees will be planted between the new building and the south side property line.