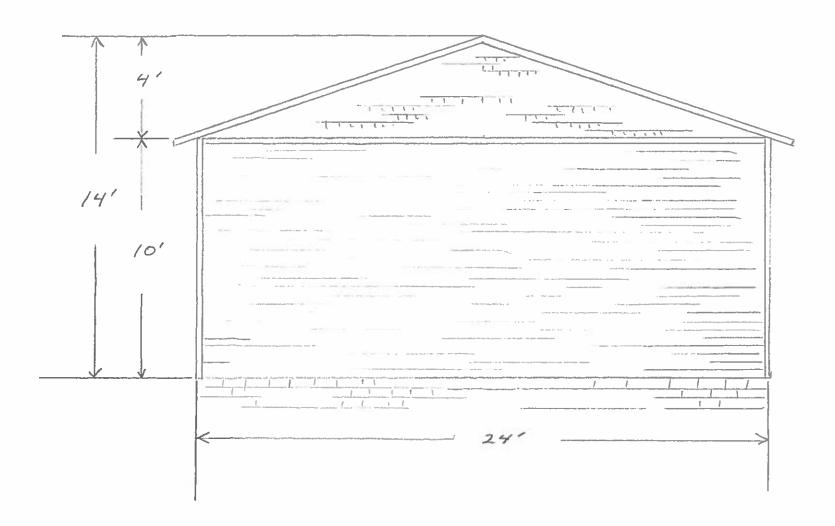

## **Summary**

The proposed project is to construct a 28' x 24' detached accessory building on the southern side of the house. In order to do this the applicant will need a side yard setback variance. The threshold for requiring a detached accessory building to meet the same setback requirements for principal buildings is the parcel having a lot size of greater than one (1) acre. This property has, according to a recent survey, just over one (1) acre of usable property (1.02, exclusive of submerged lands) which would require any detached accessory building to meet the 30' side yard setback rather than the 10' side yard setback.