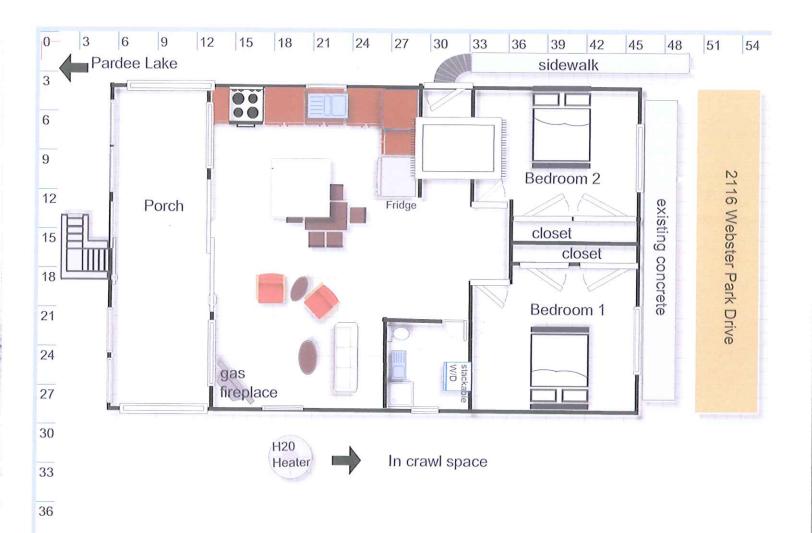

Please address any written comments to the Genoa Township Zoning Board of Appeals at, 2911 Dorr Rd, Brighton, MI 48116 or via email at ron@genoa.org. All materials relating to this request are available for public inspection at the Genoa Township Hall prior to the hearing.