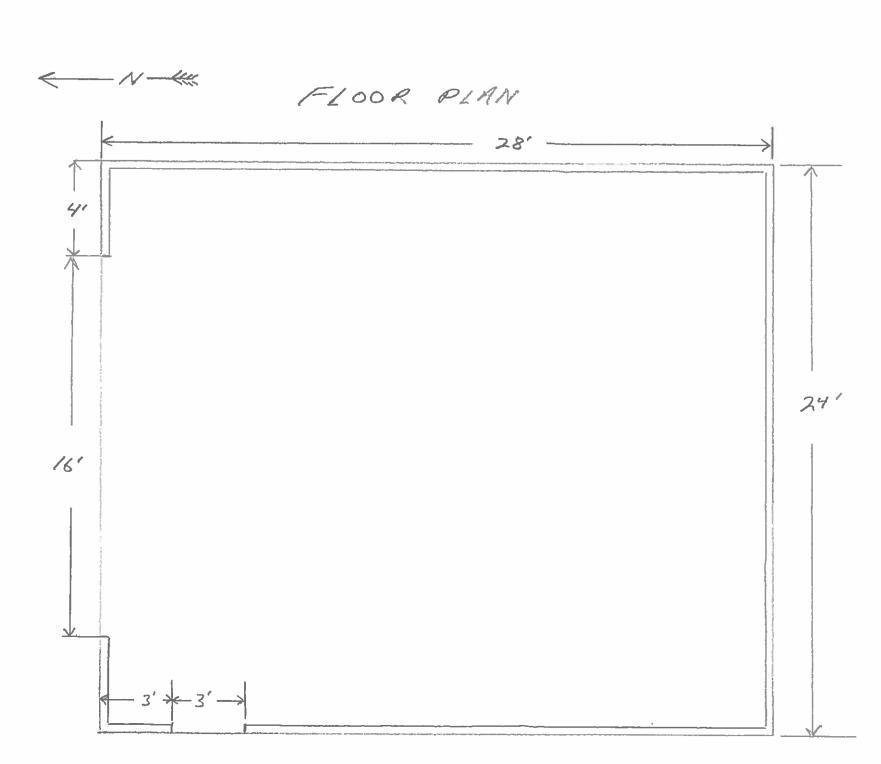

## **Summary**

The proposed project is to construct a 28' x 24' detached accessory building on the southern side of the house. In order to do this the applicant will need a side yard setback variance. The threshold for requiring a detached accessory building to meet the same setback requirements for principal buildings is the parcel having a lot size of greater than one (1) acre. This property has, according to a recent survey, just over one (1) acre of usable property (1.02, exclusive of submerged lands) which would require any detached accessory building to meet the 30' side yard setback rather than the 10' side yard setback.

The outbuilding concrete slab will be about 8.0'-10.0' away from the western edge of the field.

The outbuilding will be 10' from the south side of the house and 23.9' from the south side of the property line. (requesting about 7.0' side setback variance)