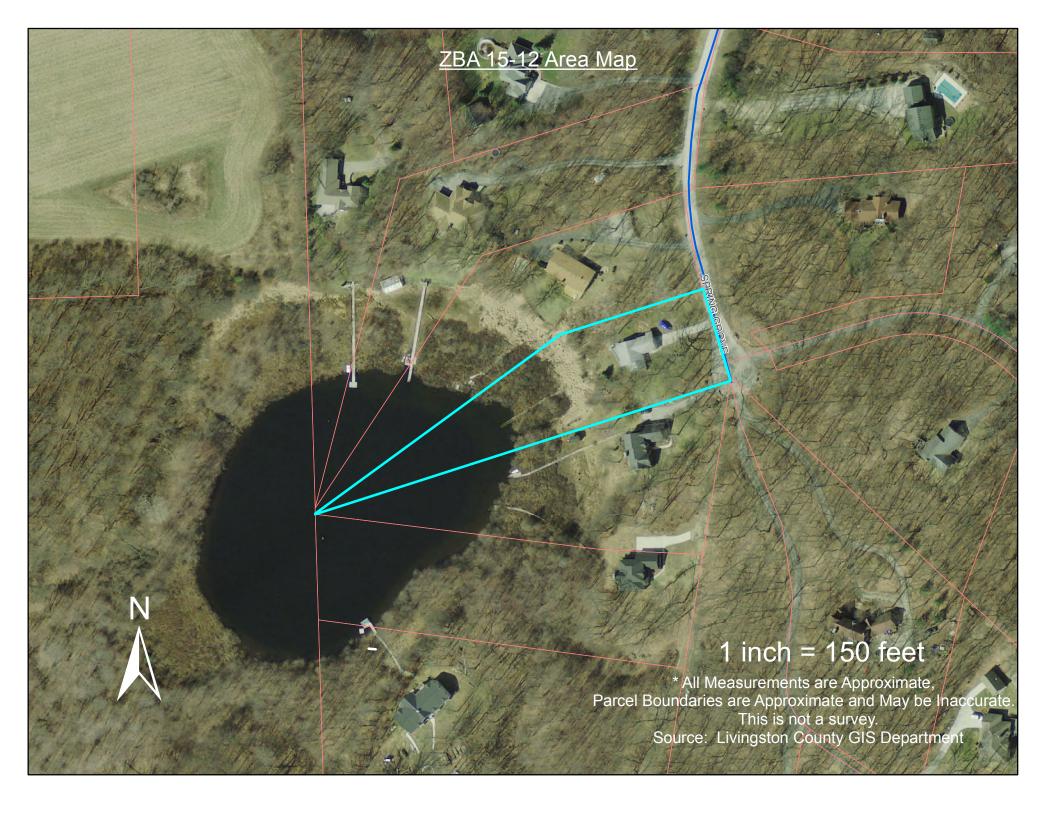

# ZONING BOARD OF APPEALS June 16, 2015 CASE #15-12

**PROPERTY LOCATION:** 2608 Spring Grove

PETITIONER: James & Connie DeBrincat

**ZONING:** LDR (Low Density Residential)

WELL AND SEPTIC INFO: Septic, Well

PETITIONERS REQUEST: A side yard setback variance in order to construct a detached

accessory building.

CODE REFERENCE: Section 3.04.01

STAFF COMMENTS: See Attached Staff Report

|                       | Front | One Side | Other Side | Rear | Height | - |
|-----------------------|-------|----------|------------|------|--------|---|
| Required<br>Setbacks  | 50'   | 30'      | 30'        | N/A  | 14'    | - |
| Setbacks<br>Requested | 70'   | 24'      | +50'       | N/A  | 12'    | - |
| Variance Amount       | N/A   | 6'       | N/A        | N/A  | N/A    | - |

## **Summary**

The proposed project is to construct a 28' x 24' detached accessory building on the southern side of the house. In order to do this the applicant will need a side yard setback variance. The threshold for requiring a detached accessory building to meet the same setback requirements for principal buildings is the parcel having a lot size of greater than one (1) acre. This property has, according to a recent survey, just over one (1) acre of usable property (1.02, exclusive of submerged lands) which would require any detached accessory building to meet the 30' side yard setback rather than the 10' side yard setback.

# **Variance Requests**

The following are the various sections of the zoning ordinance that variances are being requested from:

Table 3.04.01: LDR Require Side Yard Setback: 30' Proposed Side Yard Setback: 24'