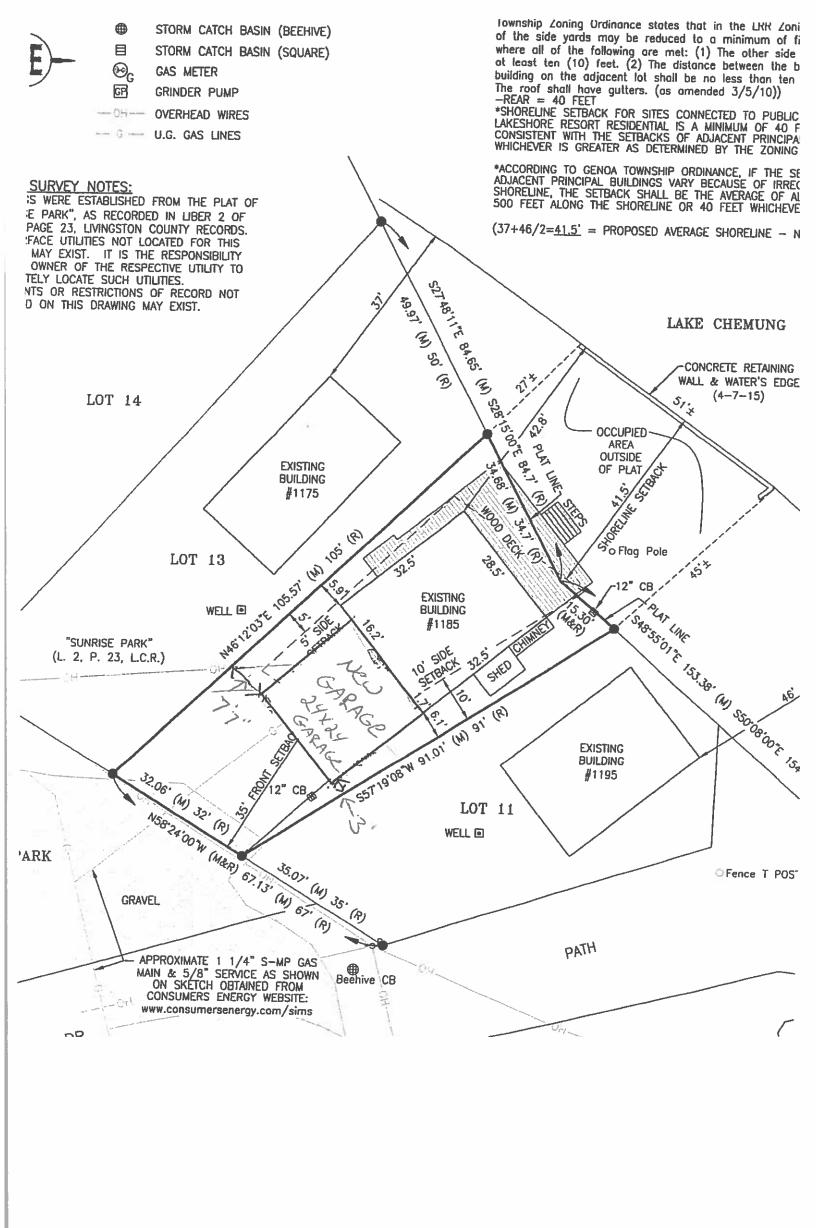

# Revised Plans for Outbuilding on 2608 Spring Grove

Will cancel plans for installing a driveway based on the septic field location and allowing additional space for a reserve field.

Defined location of septic field by uncovering septic tank covers to determine location of exit pipe to septic field. Dug various holes to locate the south and west side of the drain field. The stone and schedule 40 pvc is about 24" deep.

The outbuilding concrete slab will be about 8.0'-10.0' away from the western edge of the field.

The outbuilding will be 10' from the south side of the house and 23.9' from the south side of the property line. (requesting about 7.0' side setback variance)

4) trees/bushes at the south side of the house (at the 10.0' location) will be removed or relocated. 1) tree next to the south side of the planned outbuilding will be relocated as well.

Upon completion of the outbuilding, pine & spruce trees will be planted between the new building and the south side property line.

The sand, block, and building materials will be delivered either at the driveway or near the road to avoid the drain field. The area will be leveled using a Bobcat to avoid heavy equipment on the field and the concrete footings and slab will be poured using a motorized cart.