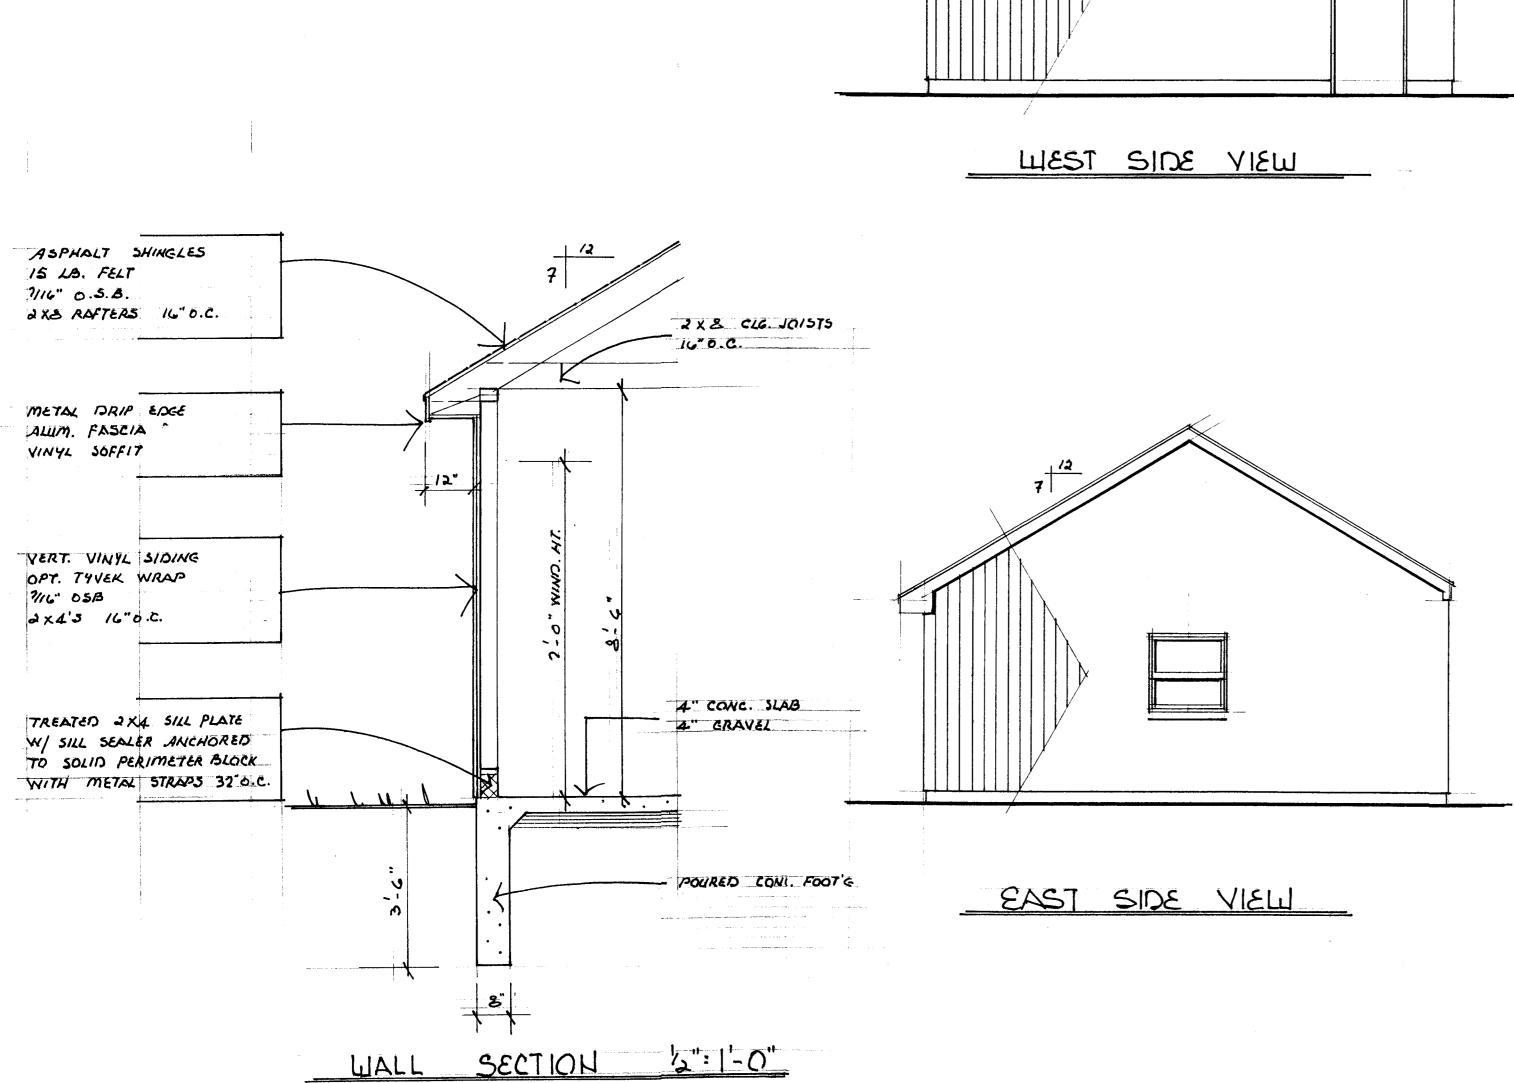

## Approval of Agenda:

Call to the Public: (Please Note: The Board will not begin any new business after 10:00 p.m.)

- 1. 15-12 ... A request by James and Connie DeBrincat, 2608 Spring Grove, for a side yard setback variance in order to construct a detached accessory building.
- 2. 15-13 ... A request by Jess Peak, 3828 Highcrest, for a variance in order to construct a detached accessory building in the front yard.
- 3. 15-14 ... A request by Tim Chouinard, 1185 Sunrise Park, for a side yard setback variance and a front yard setback variance to construct an attached garage and second story addition on an existing home.
- 4. 15-16 ... A request by Rickey F. Novak, 140 S. Hughes Road, for a variance to construct a detached accessory building in the front yard.
- 5. 15-17 ... A request by Jeffrey and Susan Wood, 2166 Webster Park Drive, for a variance to make repairs, improvements and modernization to a non-conforming structure which exceeds one-half (1/2) of the value of the structure during a period of twelve (12) consecutive months.
- 6. 15-18 ... A request by David Gruber, 4066 Highcrest, for shoreline setback variance, a rear yard setback variance, and a front yard setback variance in order to construct a new single family home.
- 7. 15-19 ... A request by Mark W. Cameron, 6258 Cunningham Lake Road, for a variance to construct a detached accessory building in the front yard.
- 8. 15-20 ... A request by Mark S. Cummer, 4811 Pine Eagles Driver, for a variance from the setback requirements between condominium units in order to remove and replace an existing deck.