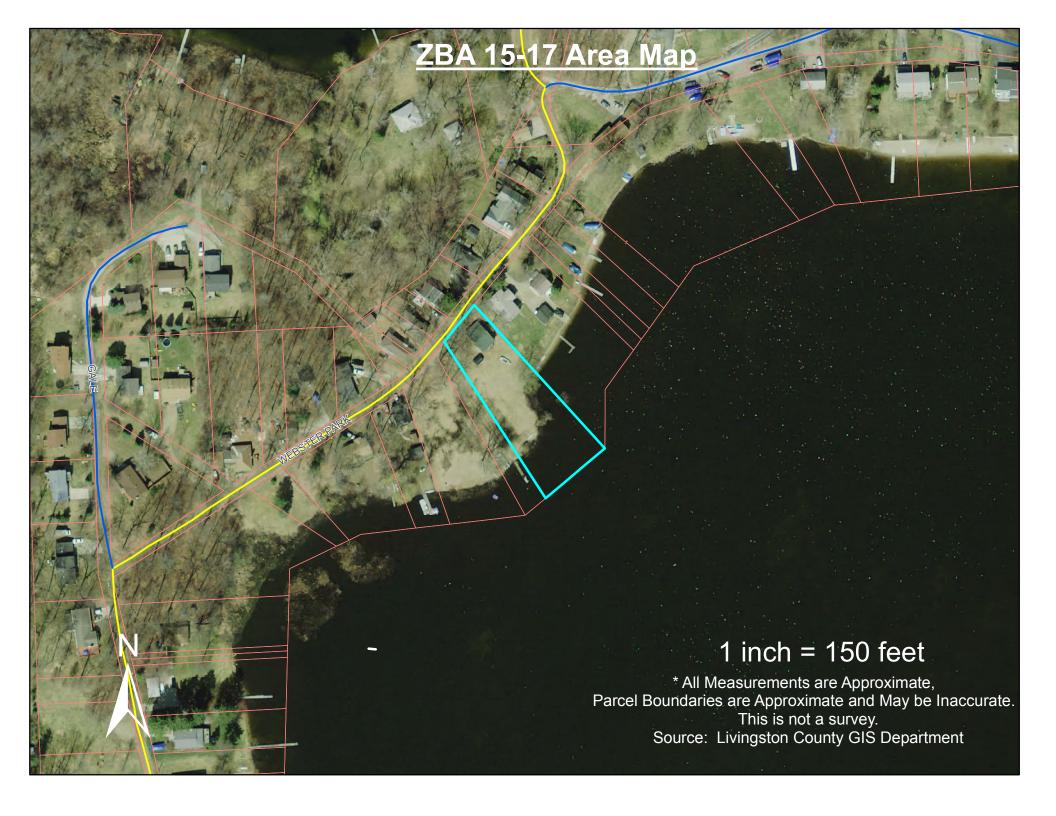

- 1. 15-16 ... A request by Rickey F. Novak, 140 S. Hughes Road, for a variance to construct a detached accessory building in the front yard.
- 2. 15-17 ... A request by Jeffrey and Susan Wood, 2166 Webster Park Drive, for a variance to make repairs, improvements and modernization to a non-conforming structure which exceeds one-half (1/2) of the value of the structure during a period of twelve (12) consecutive months.
- 3. 15-18 ... A request by David Gruber, 4066 Highcrest, for shoreline setback variance, a rear yard setback variance, and a front yard setback variance in order to construct a new single family home.
- 4. 15-19 ... A request by Mark W. Cameron, 6258 Cunningham Lake Road, for a variance to construct a detached accessory building in the front yard.
- 5. 15-20 ... A request by Mark S. Cummer, 4811 Pine Eagles Driver, for a variance from the setback requirements between condominium units in order to remove and replace an existing deck.