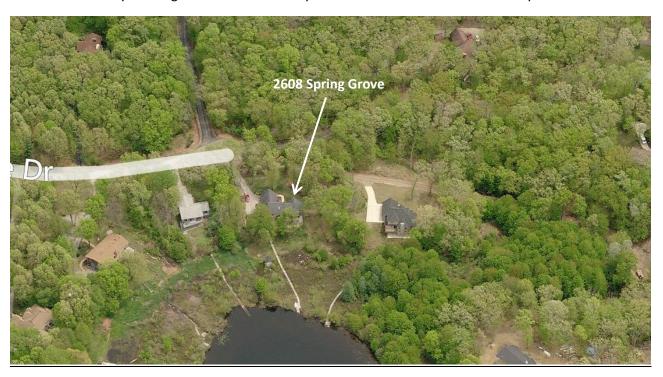

# ZONING BOARD OF APPEALS June 16, 2015 CASE #15-12

**PROPERTY LOCATION:** 2608 Spring Grove

PETITIONER: James & Connie DeBrincat

**ZONING:** LDR (Low Density Residential)

WELL AND SEPTIC INFO: Septic, Well

#### STAFF REPORT

File Number: ZBA#15-12

Site Address: 2608 Spring Grove

Parcel Number: 4711-24-200-006

Parcel Size: 1.58 Acres (1.02 acres usable)

Applicant: James & Connie DeBrincat, 2608 Spring Grove, Brighton, MI 48114