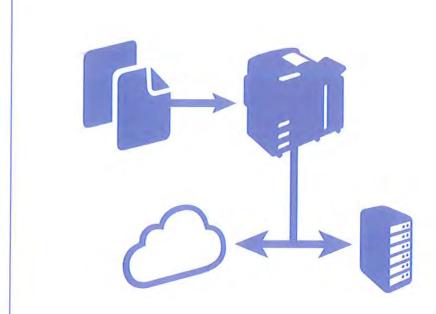

Township staff has received two proposals. The Applied Imaging proposal is from the Township's current vendor. The Applied Imaging proposal is for replacement of the printer only. The Michigan Offices Solutions (MOS360) is from a new vendor. Their proposal includes a replacement printer as well as a 5 year contract to service all 7 Township printers for a monthly fee. These 7 lower duty printers are also nearing their lifecycle and have already cost the Township over \$852 in repairs over 4 repair calls during 2012.

MOVE TO APPROVE THE PROPOSAL FROM MICHIGAN OFFICE SERVICES FOR A NEW COPIER AND PRINTER MAINTENANCE CONTRACT FOR A MONTHLY LEASE OF \$506.65.