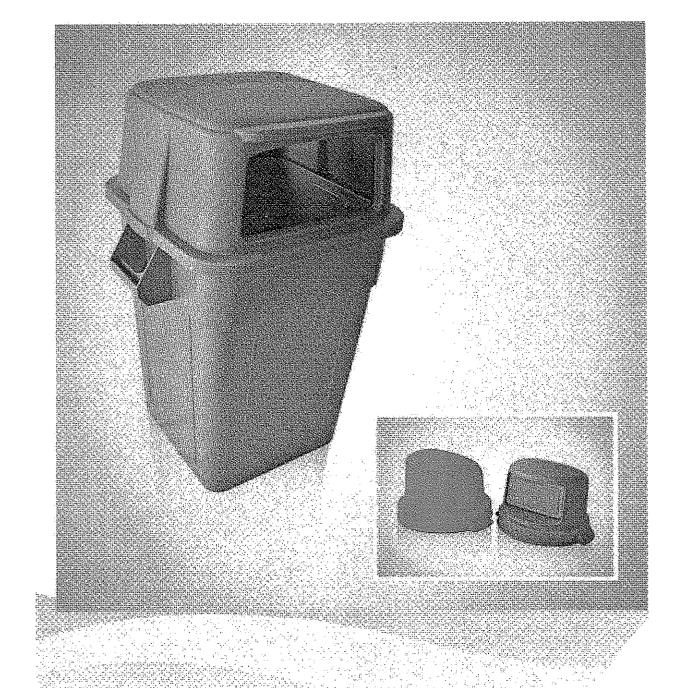

# Dome Lids

Each trash liner in the Frog Furnishings line comes with an option for either a round or square dome lid. These dome lids are commercial grade plastic lids great for keeping the rain out and the trash in. All dome lids have a heavy duty hinged door.