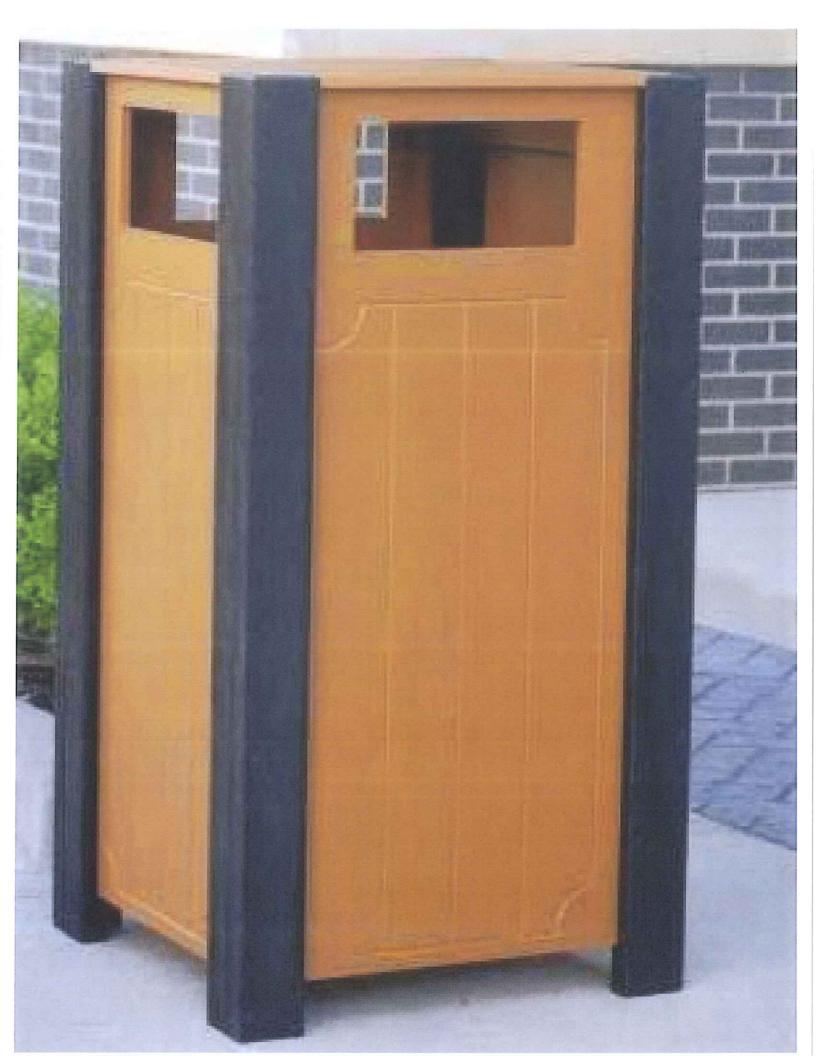

#### Memorandum

TO: Genoa Township Board

FROM: Adam VanTassell

DATE: June 3, 2013

RE: Proposed Genoa Park Waste receptacle upgrades

Manager Review

CONSIDER APPROVAL OF THE PROPOSAL TO IMPROVE THE GENOA PARK WASTE RECEPTACLES.

Currently, the Township Park has 5 plastic waste receptacles stationed around the Park Pavilion and sledding hill area. These waste receptacles are simple black trash cans, unsecured and unattached. There have been issues with cans being easily knocked over by park attendees or weather, spreading litter.

Staff is proposing these 5 plastic waste receptacles be upgraded with heavy duty resinwood containers with a corresponding lid to resolve these issues.

MOVE TO APPROVE THE PROPOSAL BY SUPERIOR PLAY AT A COST NOT TO EXCEED \$ 4, 445.00