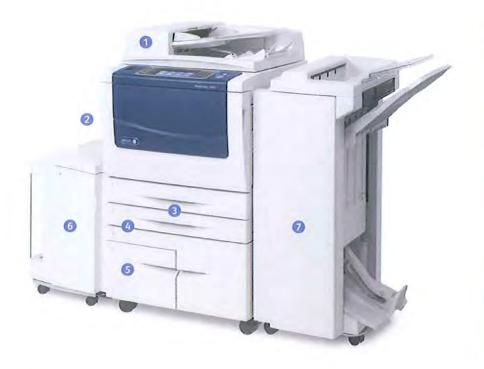

**Proposed Main Printer Upgrade** 

We are in the process of assembling options for replacing the main Township Hall printer. The current machine was purchased in 2006 and has exceeded it's useful life. Adam is in the process of assembling options as this Board packet is being prepared. We are waiting for final numbers from a vendor before the final recommendation. This information will be forwarded to you tomorrow afternoon.

#### Memorandum

TO: Genoa Township Board

FROM: Adam VanTassell

DATE: June 3, 2013

RE: Proposed Main Printer upgrade

Manager Review:

CONSIDER APPROVAL OF THE PROPOSAL TO REPLACE THE TOWNSHIP HALL MAIN PRINTER.

Currently, the Township has one main networked printer which handles all the heavy duty printing jobs for all departments, from assessment notices to tax bills. This printer was purchased in 2006 and has performed well ever since. However, due to the continuous heavy use over the last 7 years, it has begun to reach the end of its viable lifecycle (normally these printers last around 5 years).

Township staff has received two proposals. The Applied Imaging proposal is from the Township's current vendor. The Applied Imaging proposal is for replacement of the printer only. The Michigan Offices Solutions (MOS360) is from a new vendor. Their proposal includes a replacement printer as well as a 5 year contract to service all 7 Township printers for a monthly fee. These 7 lower duty printers are also nearing their lifecycle and have already cost the Township over \$852 in repairs over 4 repair calls during 2012.

MOVE TO APPROVE THE PROPOSAL FROM MICHIGAN OFFICE SERVICES FOR A NEW COPIER AND PRINTER MAINTENANCE CONTRACT FOR A MONTHLY LEASE OF \$506.65.