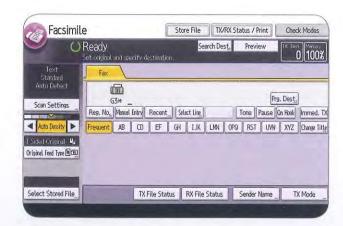

**Proposed Main Printer Upgrade** 

We are in the process of assembling options for replacing the main Township Hall printer. The current machine was purchased in 2006 and has exceeded it's useful life. Adam is in the process of assembling options as this Board packet is being prepared. We are waiting for final numbers from a vendor before the final recommendation. This information will be forwarded to you tomorrow afternoon.

#### Memorandum

TO: Genoa Township Board

FROM: Adam VanTassell

DATE: June 3, 2013

RE: Proposed Main Printer upgrade

Manager Review:

CONSIDER APPROVAL OF THE PROPOSAL TO REPLACE THE TOWNSHIP HALL MAIN PRINTER.

Currently, the Township has one main networked printer which handles all the heavy duty printing jobs for all departments, from assessment notices to tax bills. This printer was purchased in 2006 and has performed well ever since. However, due to the continuous heavy use over the last 7 years, it has begun to reach the end of its viable lifecycle (normally these printers last around 5 years).

Township staff has received two proposals. The Applied Imaging proposal is from the Township's current vendor. The Applied Imaging proposal is for replacement of the printer only. The Michigan Offices Solutions (MOS360) is from a new vendor. Their proposal includes a replacement printer as well as a 5 year contract to service all 7 Township printers for a monthly fee. These 7 lower duty printers are also nearing their lifecycle and have already cost the Township over \$852 in repairs over 4 repair calls during 2012.

MOVE TO APPROVE THE PROPOSAL FROM MICHIGAN OFFICE SERVICES FOR A NEW COPIER AND PRINTER MAINTENANCE CONTRACT FOR A MONTHLY LEASE OF \$506.65.