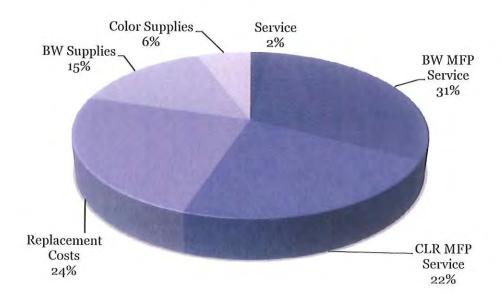

TOR. COFFEE NICHE 122 MANAGER 125 ASSESSOR FILES 116 E-2 AUTOHATIC DOOR TREASURER SSISTANT 119A 4 國 TREASURER FILES 121 ASS:SOR THAT SZA DEPUTY TREASURER 1190 FUTURE 1190 ASSESSOR 118 TREASURER





# **Current Situation Overview**

| BW Total Cost Analysis             |           |  |  |
|------------------------------------|-----------|--|--|
| Monthly Volume, per Analysis       | 20,176    |  |  |
| Monthly Document Operating Costs   | \$ 410.23 |  |  |
| Total Cost Per Page, all inclusive | \$0.0203  |  |  |

| Color Total Cost Analysis          |          |  |  |
|------------------------------------|----------|--|--|
| Monthly Volume, per Analysis       | 4,404    |  |  |
| Monthly Document Operating Costs   | \$385.63 |  |  |
| Total Cost Per Page, all inclusive | \$0.0875 |  |  |



Total Monthly Pages 24,580 Total Monthly Expenditure \$795.86



# **Current Situation Overview**

# Current Situation w/o Color MFP

### Co-Authored Solution

Monthly B&W Cost 17,292 Pages Monthly X \$0.0289 \$498.91 Monthly B&W Cost 17,292 Pages Monthly X \$0.0253 **\$437.26** 

Monthly Color Cost 404 Pages Monthly X \$0.2179 \$88.04 Monthly Color Cost 404 Pages Monthly X \$0.1203 \$48.58

Total Current Monthly Cost \$586.95 Future Monthly Cost \$485.84

Monthly Savings - \$101.11 Annual Savings - \$1,213 Savings over 60 Months - \$6065

### **Co- Authored Includes**

(1) XRX WC 5150PT with Office Finisher , (1) HP 4014 with additional Tray
Service and Supply for all printing assets under MOS agreement at same Cost per Page
Preventative Maintenance, Repairs, Parts, Labor, All Toner Ord