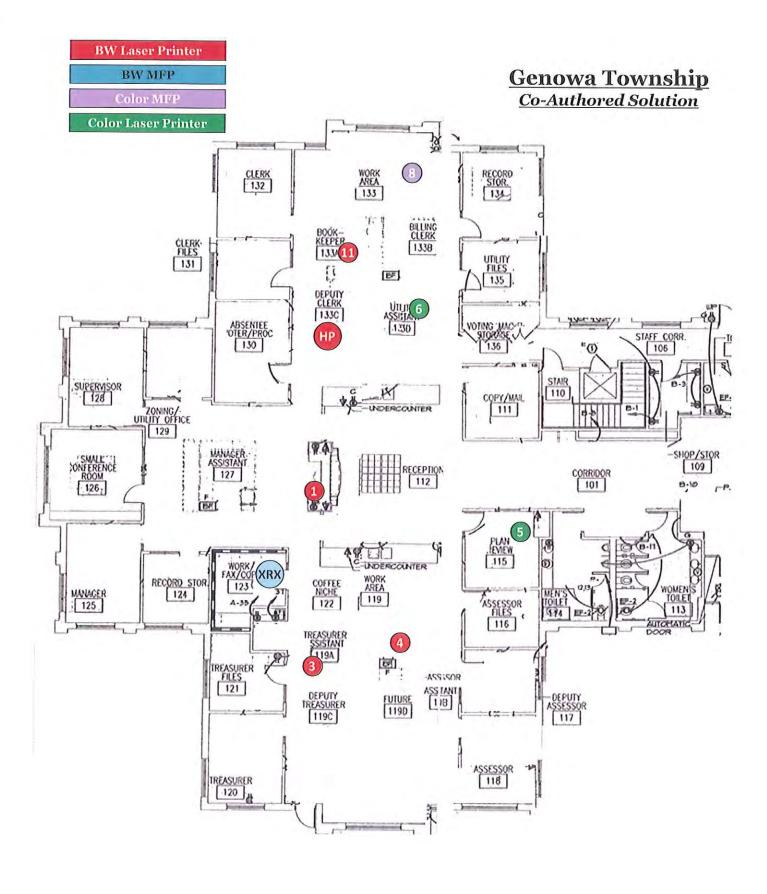

Michigan Office Solutions

A Xerox Company

Count on us:

**BW Laser Printer** BW MFP Genowa Township Color MFP **Current Situation Color Laser Printer** Š (1) WORK AREA 133 STOR. CLERK 132 BILLING CLERK 1338 BOOK-KEEPER 133/11 CLERK-FILES 131 UTILITY FILES . 135 . 10 BF. DEPUTY CLERK ASSIGNA [1:30] LAME AND ! ABSENTEE OTER/PROC VOTING WAC TO STORMSE J STAFF CORR. E(I) 13 STAIR SUPERVISOR C THE WORK CONTER 110 COPY/MAIL ZONING/-UTILITY OFFICE 129 -SHOP/STOR ONFERENCE ROOM 126 RECEPTION 112 CORRIDOR 101 127 0.10 EF. PLAN JEWEW 1115 A ST LINE WOMEN'S FAX/COPY 2 INDERCOUNTER WORK AREA 119 RECORD STOR. COFFEE NICHE 122 MANAGER 125 ASSESSOR FILES 116 E-2 AUTOHATIC DOOR TREASURER SSISTANT 119A 4 國 TREASURER FILES 121 ASS:SOR THAT SZA DEPUTY TREASURER 1190 FUTURE 1190 ASSESSOR 118 TREASURER





# **Current Situation Overview**

| BW Total Cost Analysis             |           |  |  |
|------------------------------------|-----------|--|--|
| Monthly Volume, per Analysis       | 20,176    |  |  |
| Monthly Document Operating Costs   | \$ 410.23 |  |  |
| Total Cost Per Page, all inclusive | \$0.0203  |  |  |

| Color Total Cost Analysis          |          |  |  |
|------------------------------------|----------|--|--|
| Monthly Volume, per Analysis       | 4,404    |  |  |
| Monthly Document Operating Costs   | \$385.63 |  |  |
| Total Cost Per Page, all inclusive | \$0.0875 |  |  |



Total Monthly Pages 24,580 Total Monthly Expenditure \$795.86



# **Current Situation Overview**

# Current Situation w/o Color MFP

### Co-Authored Solution

Monthly B&W Cost 17,292 Pages Mon