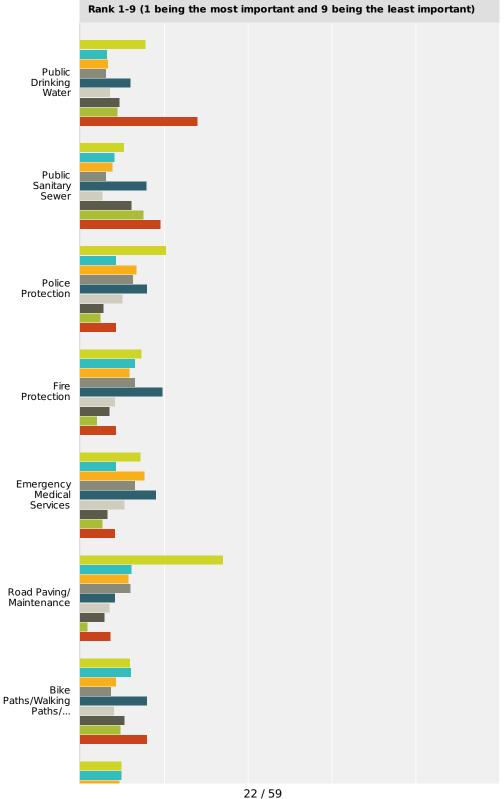

- 10. Discussion regarding citizen survey results.
- 11. Request for approval of a Road Improvement Master Plan proposal from Hubbell, Roth and Clark at a cost of \$33,000.

Correspondence Member Discussion Adjournment