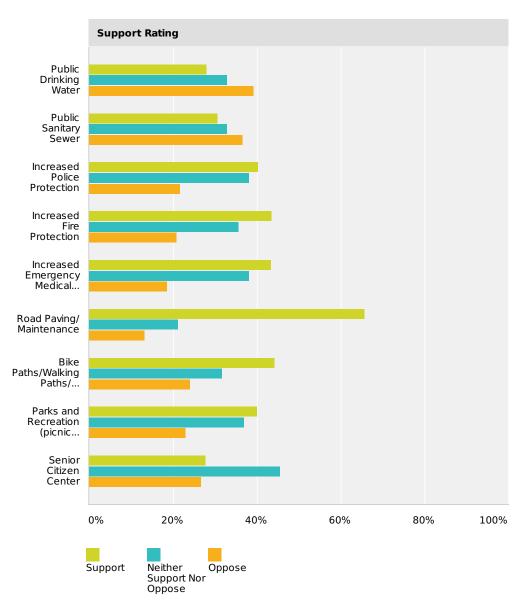

- 10. Discussion regarding citizen survey results.
- 11. Request for approval of a Road Improvement Master Plan proposal from Hubbell, Roth and Clark at a cost of \$33,000.

Correspondence Member Discussion Adjournment