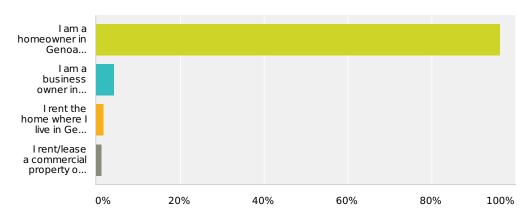

|          |
|                          |          |           |               |          |
|                          |          |           |               |          |
|                          |          |           |               |          |
|                          |          |           |               |          |
|                          |          |           |               |          |
|                          |          |           |               |          |
|                          |          |           |               |          |
|                          |          |           |               |          |
|                          |          | J         |               |          |

# Q1 Please check all that apply to you:

Answered: 471 Skipped: 1



| Answer Choices                                                    | Responses |     |
|-------------------------------------------------------------------|-----------|-----|
| I am a homeowner in Genoa Township.                               | 96.39%    | 454 |
| I am a business owner in Genoa Township.                          | 4.25%     | 20  |
| I rent the home where I live in Genoa Township.                   | 1.70%     | 8   |
| I rent/lease a commercial property or space in Genoa<br>Township. | 1.27%     | 6   |
| Total Respondents: 471                                            |           |     |

# Q3 For how long have you owned property in Genoa Township?

Answered: 471 Skipped: 1



| Answer Choices        | Responses         |
|-----------------------|-------------------|