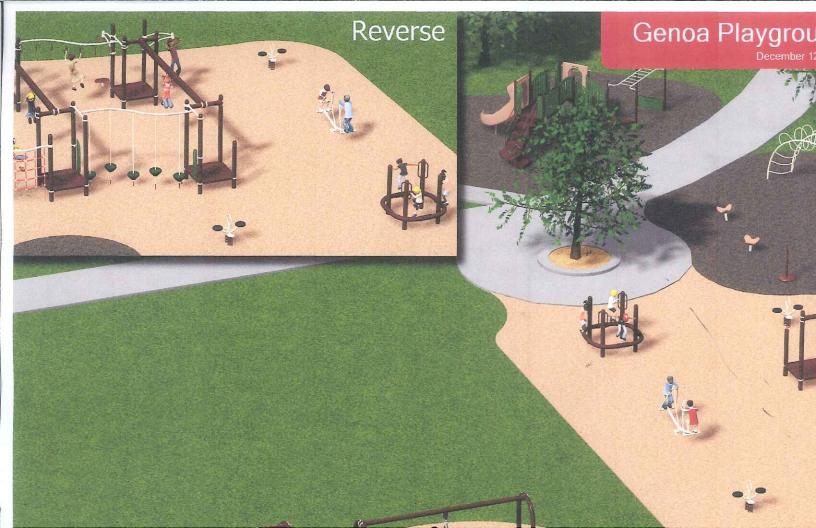

#### Approval of Regular Agenda:

- 5. Request for approval of Resolution No. 1 [to proceed with the project and direct preparation of the plans and costs estimates] for the Timberview Road Improvement Project Special Assessment District.
- 6. Request for approval of Resolution No. 2 [to approve the project, scheduling the first hearing and directing the issuance of statutory notices] for the Timberview Road Improvement Project Special Assessment District.
- 7. Request to direct staff to pursue actions necessary to achieve full membership in SELCRA.
- 8. Request for approval of a proposal from Superior Play for equipment and installation of playground equipment at a cost of \$91,568.89.
- 9. Request to award a contract for the Red Oaks Subdivision Paving Special Assessment District to Cadillac Asphalt in the amount of \$757.169.