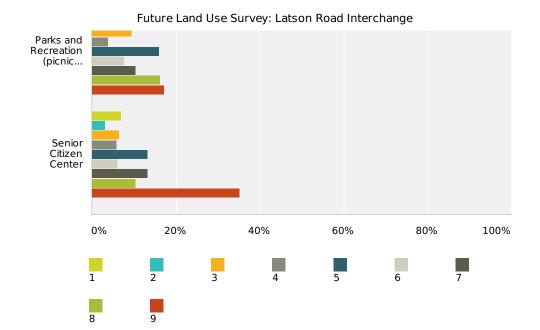

- 10. Discussion regarding citizen survey results.
- 11. Request for approval of a Road Improvement Master Plan proposal from Hubbell, Roth and Clark at a cost of \$33,000.

Correspondence Member Discussion Adjournment