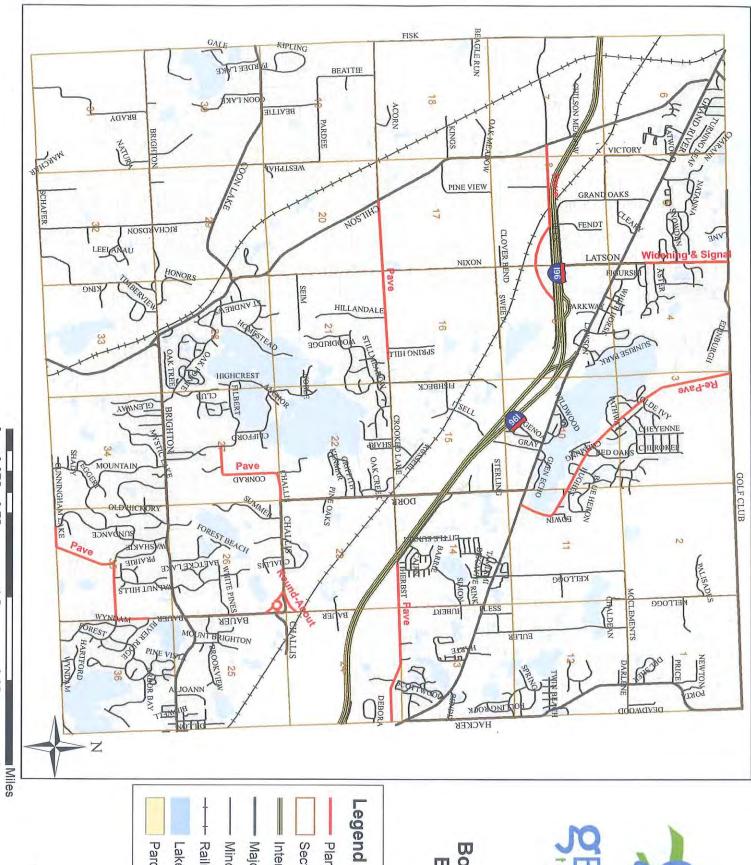

#### Approval of Regular Agenda:

- 5. Request for approval of Resolution No. 1 [to proceed with the project and direct preparation of the plans and costs estimates] for the Timberview Road Improvement Project Special Assessment District.
- 6. Request for approval of Resolution No. 2 [to approve the project, scheduling the first hearing and directing the issuance of statutory notices] for the Timberview Road Improvement Project Special Assessment District.
- 7. Request to direct staff to pursue actions necessary to achieve full membership in SELCRA.
- 8. Request for approval of a proposal from Superior Play for equipment and installation of playground equipment at a cost of \$91,568.89.
- 9. Request to award a contract for the Red Oaks Subdivision Paving Special Assessment District to Cadillac Asphalt in the amount of \$757.169.

- 10. Discussion regarding citizen survey results.
- 11. Request for approval of a Road Improvement Master Plan proposal from Hubbell, Roth and Clark at a cost of \$33,000.

Correspondence Member Discussion Adjournment