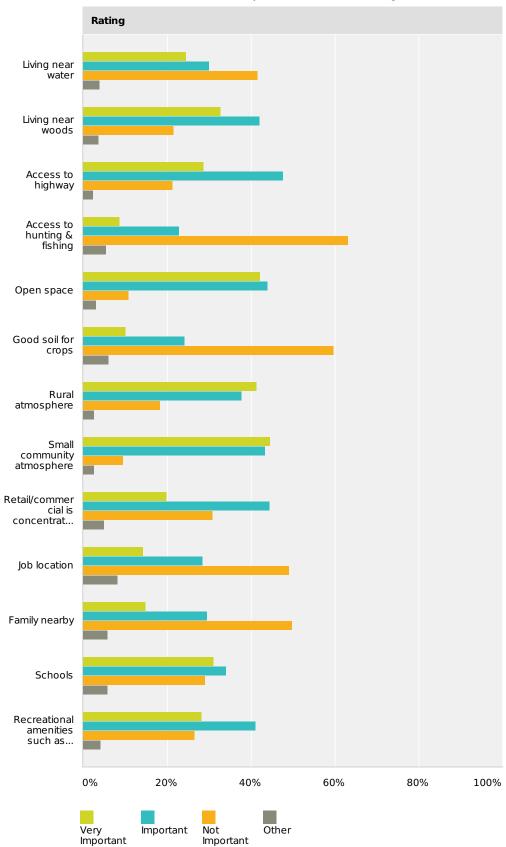

- 10. Discussion regarding citizen survey results.
- 11. Request for approval of a Road Improvement Master Plan proposal from Hubbell, Roth and Clark at a cost of \$33,000.

Correspondence Member Discussion Adjournment