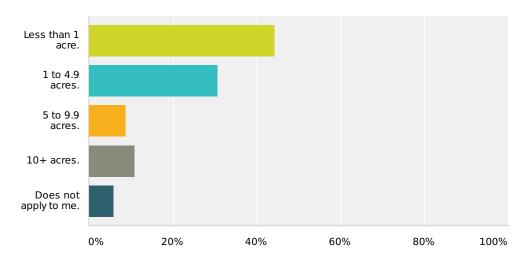

| 4.25%     | 20  |
| I rent the home where I live in Genoa Township.                   | 1.70%     | 8   |
| I rent/lease a commercial property or space in Genoa<br>Township. | 1.27%     | 6   |
| Total Respondents: 471                                            |           |     |

# Q3 For how long have you owned property in Genoa Township?

Answered: 471 Skipped: 1



| Answer Choices        | Responses         |
|-----------------------|-------------------|
| Less than 5 years.    | <b>16.14%</b> 76  |
| 5 to 10 years.        | <b>15.50%</b> 73  |
| More than 10.         | <b>66.03%</b> 311 |
| Does not apply to me. | <b>2.34</b> % 11  |
| Total                 | 471               |

## Q4 How large is the property you own in Genoa Township?

Answered: 471 Skipped: 1



| Answer Choices        | Responses |     |
|-----------------------|-----------|-----|
| Less than 1 acre.     | 44.16%    | 208 |
| 1 to 4.9 acres.       | 30.57%    | 144 |
| 5 to 9.9 acres.       | 8.70%     | 41  |
| 10+ acres.            | 10.83%    | 51  |
| Does not apply to me. | 5.73%     | 27  |
| Total                 |           | 471 |

# Q5 How important are or were the following factors when deciding to live or own property and remain in Genoa Township?

Answered: 464 Skipped: 8



| Rating            |                      |                      |                      |                    |       |
|-------------------|----------------------|----------------------|----------------------|--------------------|-------|
|                   | Very Important       | Important