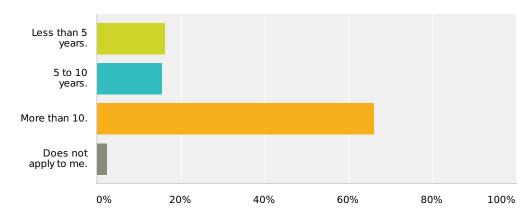

|          |

# Q1 Please check all that apply to you:

Answered: 471 Skipped: 1



| Answer Choices                                                    | Responses |     |
|-------------------------------------------------------------------|-----------|-----|
| I am a homeowner in Genoa Township.                               | 96.39%    | 454 |
| I am a business owner in Genoa Township.                          | 4.25%     | 20  |
| I rent the home where I live in Genoa Township.                   | 1.70%     | 8   |
| I rent/lease a commercial property or space in Genoa<br>Township. | 1.27%     | 6   |
| Total Respondents: 471                                            |           |     |

# Q3 For how long have you owned property in Genoa Township?

Answered: 471 Skipped: 1



| Answer Choices        | Responses         |
|-----------------------|-------------------|
| Less than 5 years.    | <b>16.14%</b> 76  |
| 5 to 10 years.        | <b>15.50%</b> 73  |
| More than 10.         | <b>66.03%</b> 311 |
| Does not apply to me. | <b>2.34</b> % 11  |
| Total                 | 471               |

## Q4 How large is the property you own in Genoa Township?

Answered: 471 Skipped: 1



| Answer Choices        | Responses |     |
|-----------------------|-----------|-----|
| Less than 1 acre.     | 44.16%    | 208 |
| 1 to 4.9 acres.       | 30.57%    | 144 |
| 5 to 9.9 acres.       | 8.70%     | 41  |
| 10+ acres.            | 10.83%    | 51  |
| Does not apply to me. | 5.73%     | 27  |
| Total                 |           | 471 |

# Q5 How important are or were the