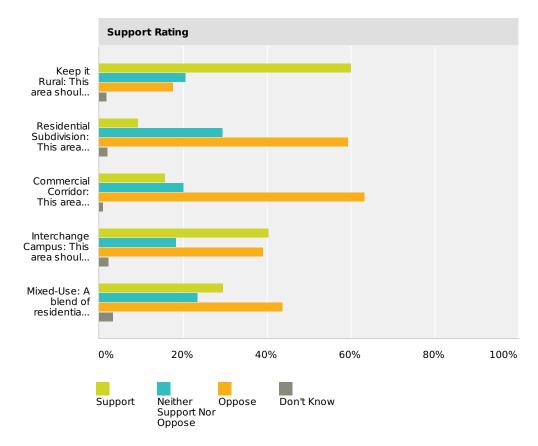

- 10. Discussion regarding citizen survey results.
- 11. Request for approval of a Road Improvement Master Plan proposal from Hubbell, Roth and Clark at a cost of \$33,000.

Correspondence Member Discussion Adjournment