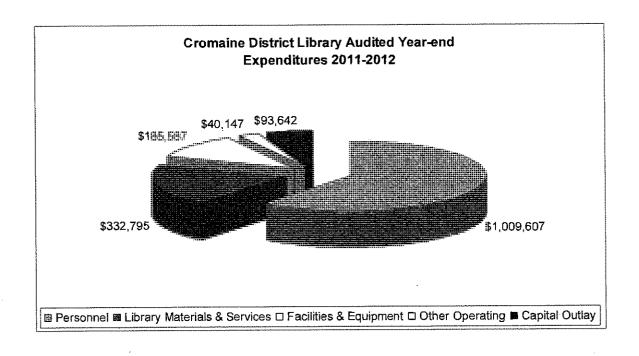

Plan with four short-term goals:
  - 1. Continue to provide a physical space for the vision.
  - 2. Review conceptual [building] design, costs, and appropriateness as library services continues to evolve
  - 3. Seize opportunities for greater fiscal stability
  - 4. Explore added revenue streams

Our Vision: Cromaine District Library is the Place to Connect to learn, to enjoy, and to people. Our Values: Investing in future generations; Friendly and welcoming to all; Community Connection.

## FINANCIAL CROMAINE

The audit of Fiscal Year 2011-2012 was presented to the Library Board of Trustees and accepted September 20, 2012. It is filed with the Michigan Department of Treasury and available there online for review. A snapshot of Cromaine's financial status is shown below in the charts.





Fiscal year 2011-2012 saw another projected decrease in revenue of 7%--over \$250,000 reduction (15%) in property taxes alone during the period of 2008-2011. Cromaine continued to live within its means. Another open full-time position was converted to an unbenefited part-time position without sacrificing services to the public; savings also permitted the addition of a new-to-libraries position, Learning Events Assistant, that allowed reallocation of staffing dollars for more effective and consistent public service.

The installation of a new more efficient boiler plus improved controls provided significant energy savings, coupled with a milder winter. Savings were found in printing when the three-panel newsletter was expanded to four panels, but with reduced cost. Vendor discounts throug