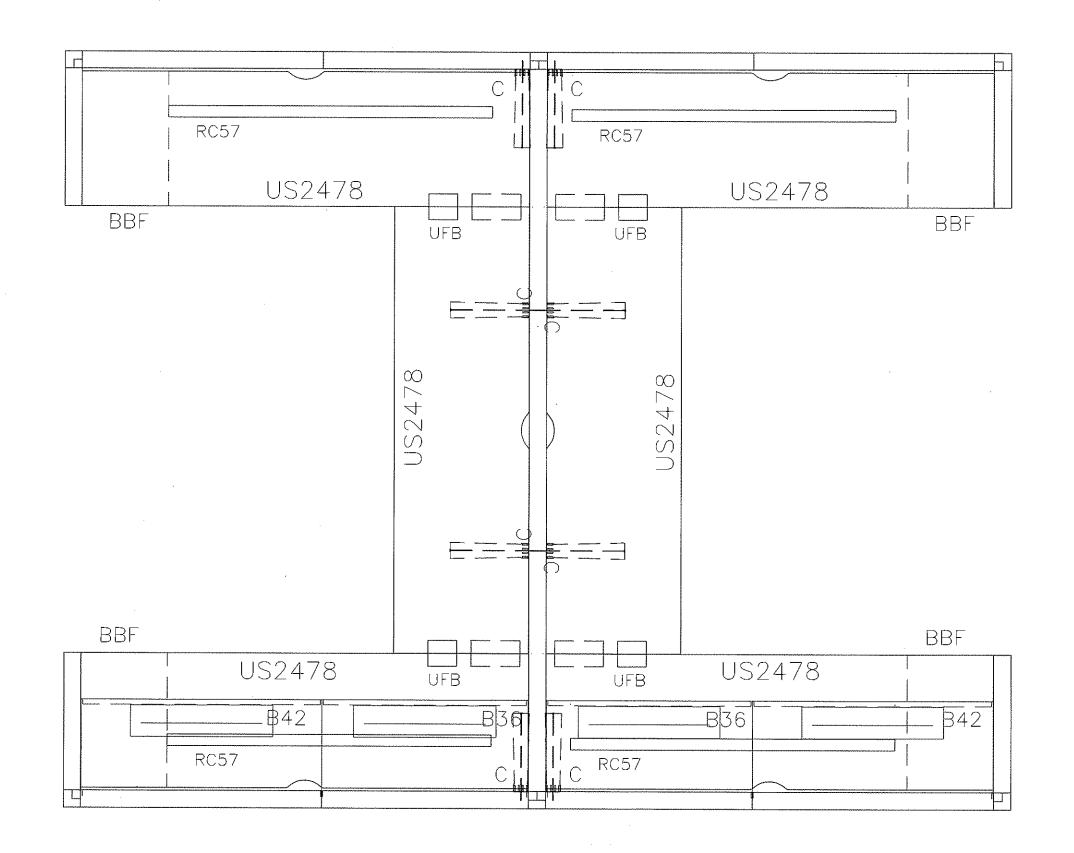

Brighton, MI 48116

P: 1.810.227.5225

P: 1.810.227.5225

Terms:

NET 10 DAYS

| Line | Quantity | Catalog No./Description                                                                                                                                                                   | Unit Price | Extended<br>Amount |
|------|----------|-------------------------------------------------------------------------------------------------------------------------------------------------------------------------------------------|------------|--------------------|
|      |          | QUOTATION GOOD FOR 30 DAYS.PRICE INCLUDES<br>DELIVERY AND INSTALLATION DURING NORMAL BUSINESS<br>HOURS.SPECIAL ORDER MERCHANDISE IS<br>NON-CANCELABLE/RETURNABLE.<br>LEAD TIME 4-6 WEEKS. |            |                    |
| 1    | 2<br>    | Frame-Enhanced, Base cavity, 2 high, 24W x 45H                                                                                                                                            | 132.01     | 264.02             |
| 2    | 2        | Frame-Enhanced, Base cavity, 3 high,<br>36W x 55H                                                                                                                                         | 179.31     | 358.62             |
| 3    | 2        | Frame-Enhanced, Base cavity, 3 high, 42W x 55H                                                                                                                                            | 192.64     | 385.28             |
| 4    | 2        | End trim, Vertical, 45H<br>BASIC :4761 COFFEE                                                                                                                                             | 18.92      | 37.84              |
| 5    | 1        | Junction-T, 45 to 45 to 45 application<br>BASIC :4761 COFFEE                                                                                                                              | 37.84      | 37.84              |
| 6    | 2        | Junction-L, Square, Change of height,<br>45 to 55 application                                                                                                                             | 37.84      | 75.68              |