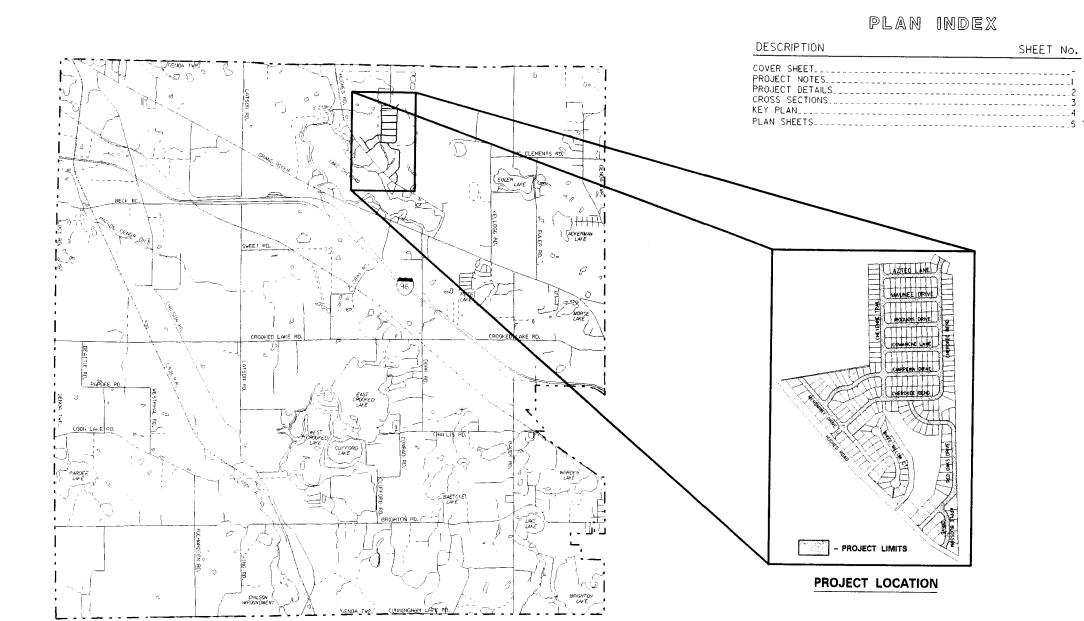

| \$3,000.00  | \$3,000.00   |
| 27 | Dust Control                               | 1 LS       | \$5,000.00  | \$5,000.00   |
| 28 | Mobilization                               | 1 LS       | \$10,000.00 | \$10,000.00  |
|    | Total                                      |            |             | \$741,432.50 |
|    | Sanitary Sewer Cover Removal & Replacement |            |             | \$29,625.00  |
|    | Paving SAD Construction Subtotal           |            |             | \$711,807.50 |

# GENOA TOWNSHIP

LIVINGSTON COUNTY, MICHIGAN

# **RED OAKS PAVING SAD**

HUBBELL, ROTH AND CLARK, INC. JOB NO. 20120678

Gary McCririe

hairman

**Polly Skolarus** 

Clark

Robin Hunt

Treasurer

Jean Ledford

Irustee

Jim Mortensen

Trustee

Linda Rowell

Trustee

**Todd Smith** 

Trustee



LOCATION MAP





PREPARED BY:

HUBBELL, ROTH & CLARK, INC Consulting Engineers

105 WEST GRAND RIVER AVE. HOWELL, MICHIGAN

> PHONE: (248) 454-6300 DIRECT PHONE: (517) 552-9199 FAX: (517) 552-6099 WEB SITE: http://www.hrc-engr.com



Additional TILL Workshop

HSFR NAME + didons

GENERAL

BENCH MARK

WATERMAIN RIGHT-DE-WAY

POINT OF ENDING HORIZONTAL CONTROL POINT

SANITARY SEWER

SLOPE STAKE LINE

COMPACTED IN PLACE

MECHANICALLY STABILIZED EMBANKMENT STORM SEWER

TOP OF CURB
TOP OF DRAINAGE STRUCTURE COVER

HYDRANT FROST JACKET ELEVATION

COMPLETE SAND BACKFILL HORIZONTAL DIRECTIONAL DRILLED

P. O. B.

H.C.P.

W.M. R.O.W.

T.C. T/C F.J.

S.S.L. C.I.P.

H.D.D.

POINT OF ROTATION POINT OF BEGINNING

THE EXISTING UTILITIES LISTED BELOW AND SHOWN ON THESE PLANS REPRESENT THE BEST INFORMATI