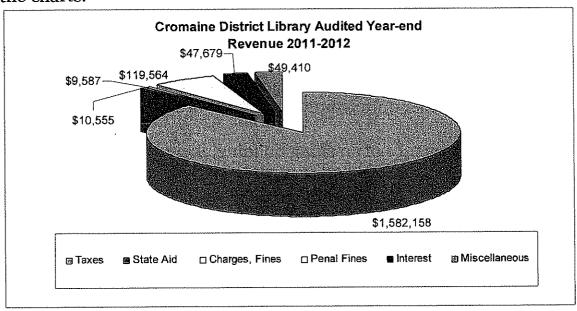

ic Plan with four short-term goals:
  - 1. Continue to provide a physical space for the vision.
  - 2. Review conceptual [building] design, costs, and appropriateness as library services continues to evolve
  - 3. Seize opportunities for greater fiscal stability
  - 4. Explore added revenue streams

Our Vision: Cromaine District Library is the Place to Connect to learn, to enjoy, and to people. Our Values: Investing in future generations; Friendly and welcoming to all; Community Connection.

## FINANCIAL CROMAINE

The audit of Fiscal Year 2011-2012 was presented to the Library Board of Trustees and accepted September 20, 2012. It is filed with the Michigan Department of Treasury and available there online for review. A snapshot of Cromaine's financial status is shown below in the charts.





Fiscal year 2011-2012 saw another projected decrease in revenue of 7%--over \$250,000 reduction (15%) in property taxes alone during the period of 2008-2011. Cromaine continued to live within its means. Another open full-time position was converted to an unbenefited part-time position without sacrificing services to the public; savings also permitted the addition of a new-to-libraries position, Learning Events Assistant, that allowed reallocation of staffing dollars for more effective and consistent public service.

The installation of a new more efficient boiler plus improved controls provided significant energy savings, coupled with a milder winter. Savings were found in printing when the three-panel newsletter was expanded to four panels, but with reduced cost. Vendor discounts thro