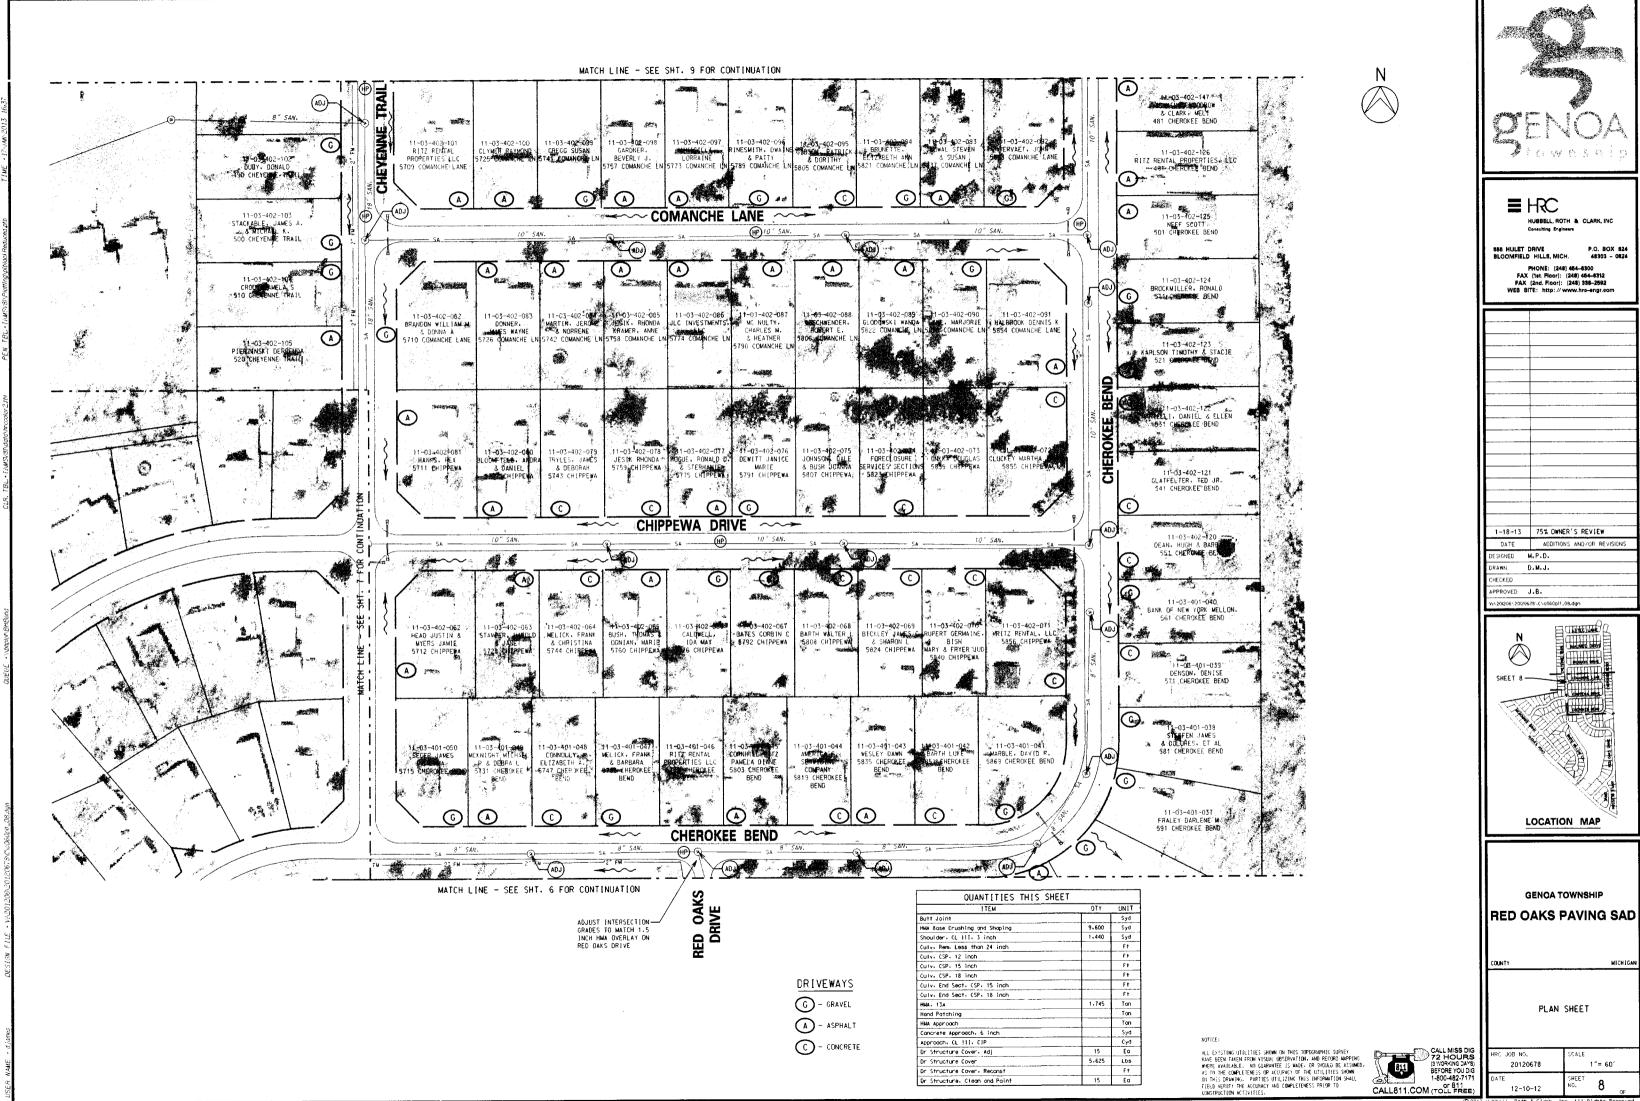

|
| 1-18-13       |     | 75% OWNER'S REVIEW         |
| DATE          |     | ADDITIONS AND/OR REVISIONS |
| ESIGNED       | _   | .P.D.                      |
| RAWN          | D   | . M. J.                    |
| HECKED        |     |                            |
| PPROVED       |     | .В.                        |
| 1/201206/2012 | 967 | 8\C\c060pl+_06.dgn         |
|               |     |                            |



GENOA TOWNSHIP RED OAKS PAVING SAD

| ISS DIG<br>DURS<br>NG DAYS)<br>YOU DIG<br>32-7171<br>B11 | HRC JOB NO.<br>20120678 | SCALE<br>1"= 60' |
|----------------------------------------------------------|-------------------------|------------------|
|                                                          | DATE<br>12-10-12        | SHEET<br>NO. 6   |









| ,                                   |                            |  |
|-------------------------------------|----------------------------|--|
|                                     |                            |  |
|                                     |                            |  |
|                                     |                            |  |
|                                     |                            |  |
|                                     |                            |  |
|                                     |                            |  |
|                                     |                            |  |
|                                     |                            |  |
|                                     |                            |  |
|