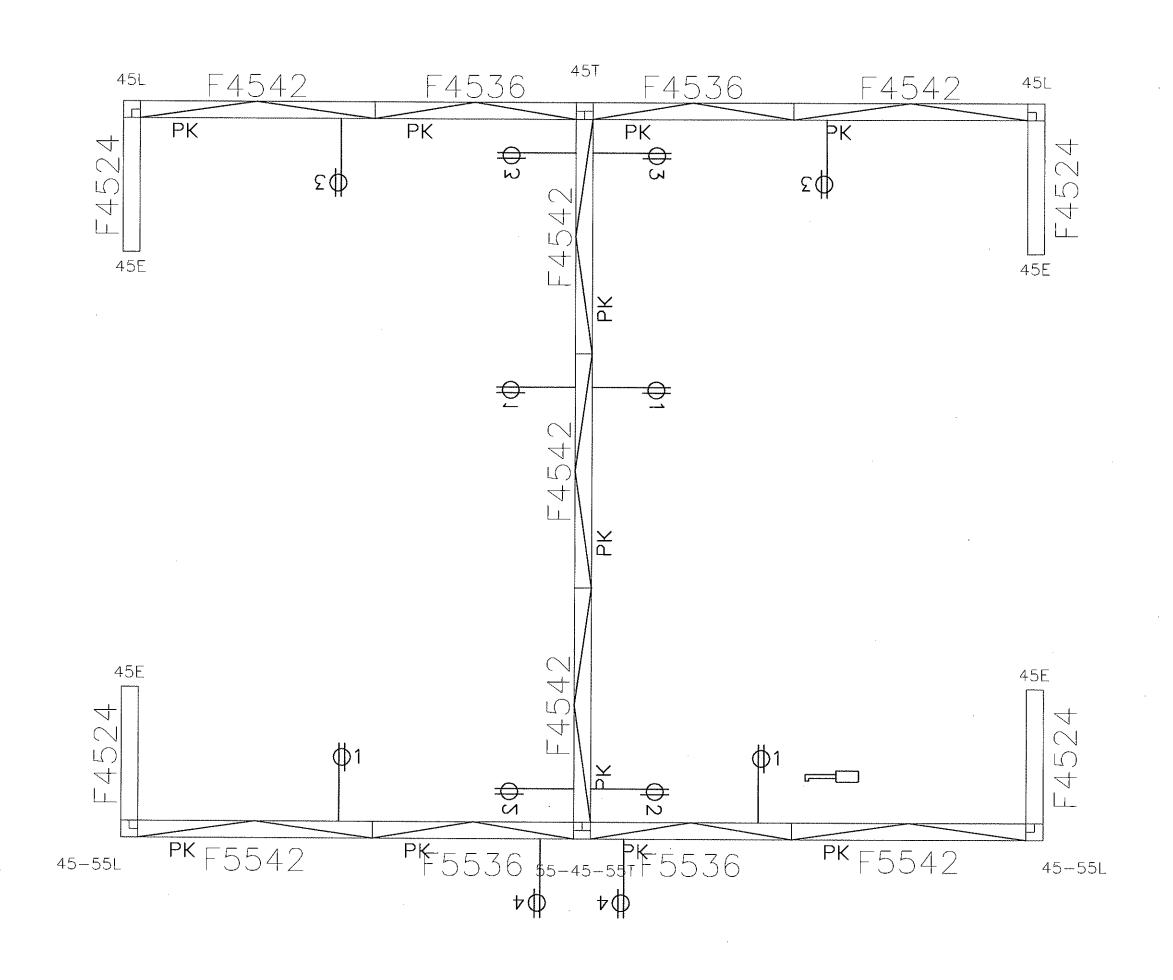

Planning Department Cubicle Design

Attached you will find a quotation for the installation of new cubicle dividers and related furniture for the amount of \$6,896.37. This upgrade is intended to more efficiently use existing office space and provide an additional work area. Basically the work area behind the receptionist desk will be divided into two work areas with associated storage and related internal electrical. Please consider the following action:

#### Quotation

25355 Ecorse Road P.O. Box 336 Taylor, MI 48180 (313) 295-3077 (313) 295-2877 Fax

Page 1 of 4

| Quote  | Quote    | Customer Order Number | Customer | Account        | Project |
|--------|----------|-----------------------|----------|----------------|---------|
| Number | Date     |                       | Number   | Representative | Number  |
| 8223   | 01/23/13 |                       | GENOA    | PAUL STOUGH    |         |

QUOTE TO:

GENOA TOWNSHIP

2911 DORR ROAD

Brighton, MI 48116

SHIP TO:

GENOA TOWNSHIP

2911 DORR ROAD

PLANNING DEPARTMENT

Brighton, MI 48116

P: 1.810.227.5225

P: 1.810.227.5225

Terms:

NET 10 DAYS

| Line | Quantity | Catalog No./Description                                                                                                                                                                   | Unit Price | Extended<br>Amount |
|------|----------|-------------------------------------------------------------------------------------------------------------------------------------------------------------------------------------------|------------|--------------------|
|      |          | QUOTATION GOOD FOR 30 DAYS.PRICE INCLUDES<br>DELIVERY AND INSTALLATION DURING NORMAL BUSINESS<br>HOURS.SPECIAL ORDER MERCHANDISE IS<br>NON-CANCELABLE/RETURNABLE.<br>LEAD TIME 4-6 WEEKS. |            |                    |
| 1    | 2<br>    | Frame-Enhanced, Base cavity, 2 high, 24W x 45H                                                                                                                                            | 132.01     | 264.02             |
| 2    | 2        | Frame-Enhanced, Base cavity, 3 high,<br>36W x 55H                                                                                                                                         | 179.31     | 358.62             |
| 3    | 2        | Frame-Enhanced, Base cavity, 3 high, 42W x 55H                                                                                                                                            | 192.64     | 385.28             |
| 4    | 2        | End trim, Vertical, 45H<br>BASIC :4761 COFFEE                                                                                                                                             | 18.92      | 37.84              |
| 5    | 1        | Junction-T, 45 to 45 to 45 application<br>BASIC :4761 COFFEE                                                                                                                              | 37.84      | 37.84              |
| 6    | 2        | Junction-L, Square, Change of height,<br>45 to 55 application                                                                                                                             | 37.84      | 75.68              |