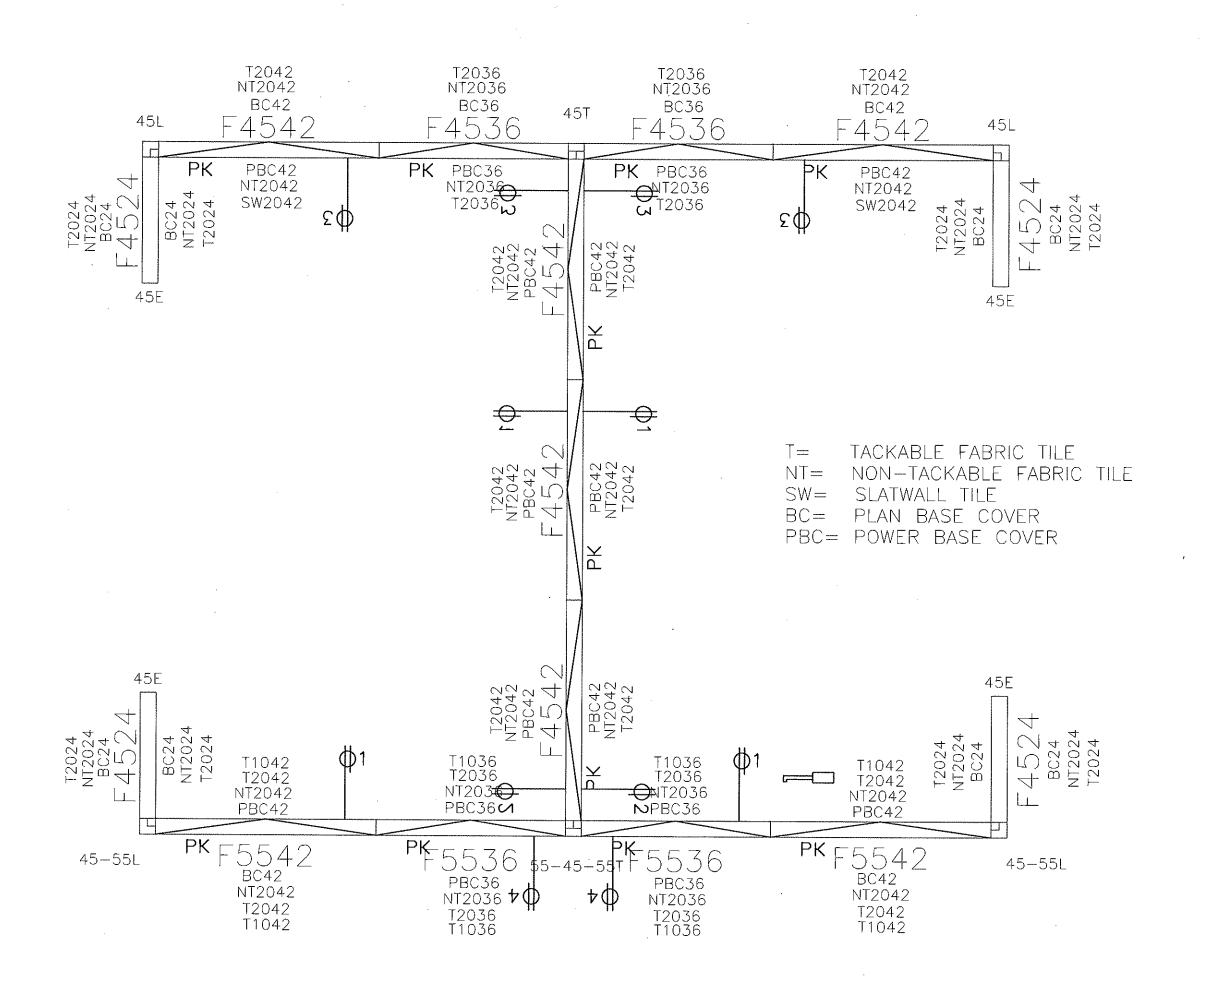

Brighton, MI 48116

P: 1.810.227.5225

P: 1.810.227.5225

Terms:

NET 10 DAYS

| Line | Quantity | Catalog No./Description                                                                                                                                                                   | Unit Price | Extended<br>Amount |
|------|----------|-------------------------------------------------------------------------------------------------------------------------------------------------------------------------------------------|------------|--------------------|
|      |          | QUOTATION GOOD FOR 30 DAYS.PRICE INCLUDES<br>DELIVERY AND INSTALLATION DURING NORMAL BUSINESS<br>HOURS.SPECIAL ORDER MERCHANDISE IS<br>NON-CANCELABLE/RETURNABLE.<br>LEAD TIME 4-6 WEEKS. |            |                    |
| 1    | 2<br>    | Frame-Enhanced, Base cavity, 2 high, 24W x 45H                                                                                                                                            | 132.01     | 264.02             |
| 2    | 2        | Frame-Enhanced, Base cavity, 3 high,<br>36W x 55H                                                                                                                                         | 179.31     | 358.62             |
| 3    | 2        | Frame-Enhanced, Base cavity, 3 high, 42W x 55H                                                                                                                                            | 192.64     | 385.28             |
| 4    | 2        | End trim, Vertical, 45H<br>BASIC :4761 COFFEE                                                                                                                                             | 18.92      | 37.84              |
| 5    | 1        | Junction-T, 45 to 45 to 45 application<br>BASIC :4761 COFFEE                                                                                                                              | 37.84      | 37.84              |
| 6    | 2        | Junction-L, Square, Change of height,<br>45 to 55 application                                                                                                                             | 37.84      | 75.68              |