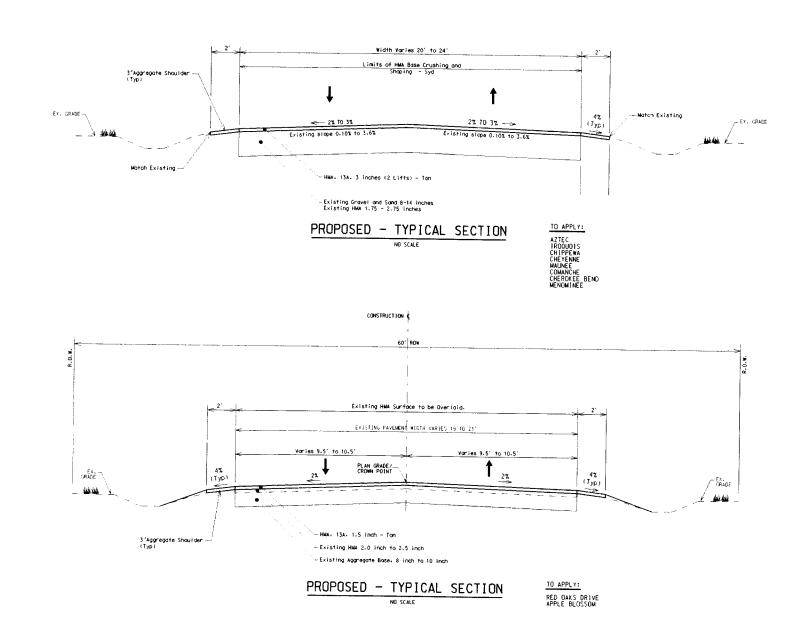

</sup> GAS BOX & BLOW OFF (S)

SOIL BORING DRAINAGE FLOW RIGHT-OF-WAY PROPERTY LINE

SLOPE STAKE LINE HYDRANT, GATE VALVE & BALL VALVE SAVE SYMBOL

ABANDON & REMOVAL SYMBOLS LANDMARK TREE STRUCTURE ADJUSTMENT



**≡**HC HUBBELL, ROTH & CLARK, INC Canaulting Engineers

PHONE: (248) 454-8300 DIRECT PHONE: (517) 562-9199 FAX: (517) 552-6099 WEB SITE: http://www.hro-engr.com

| EVIEW               |
|---------------------|
| EVIEW  OR REVISIONS |
|                     |
|                     |
|                     |
|                     |
|                     |



GENOA TOWNSHIP RED OAKS PAVING SAD

PROJECT NOTES

NO SCALE 20120678 SHEET 12-10-12

CALL MISS DIG 72 HOURS (3 WORNIC JAYS) BEFORE YOU DIG 1-800-482-7171 or 811 CALL811.COM (TOLL FREE)

\_\_\_\_

(3) (A) (R)

 $\bigcirc$ 

(ADJ)





- 2. EXCAVATION FOR GRAVEL SHOULDER INCIDENTAL TO THE LIEM SHOULDER, CL [[], 3 [NCH -SYD.

| HMA APPLICATION CHART                      |                                         |                      |                                 |  |
|--------------------------------------------|-----------------------------------------|----------------------|---------------------------------|--|
| !TEM                                       | RATE PER<br>APPLICATION<br>IPER COURSE) | PERFORMANCE<br>GRADE | COURSE                          |  |
| HMA, 13A                                   | 165 LBS./SYD                            | PG 64-22             | WEARING (AW) = 220)             |  |
| HMA. 13A                                   | 165 LBS./SYD                            | PG 64-22