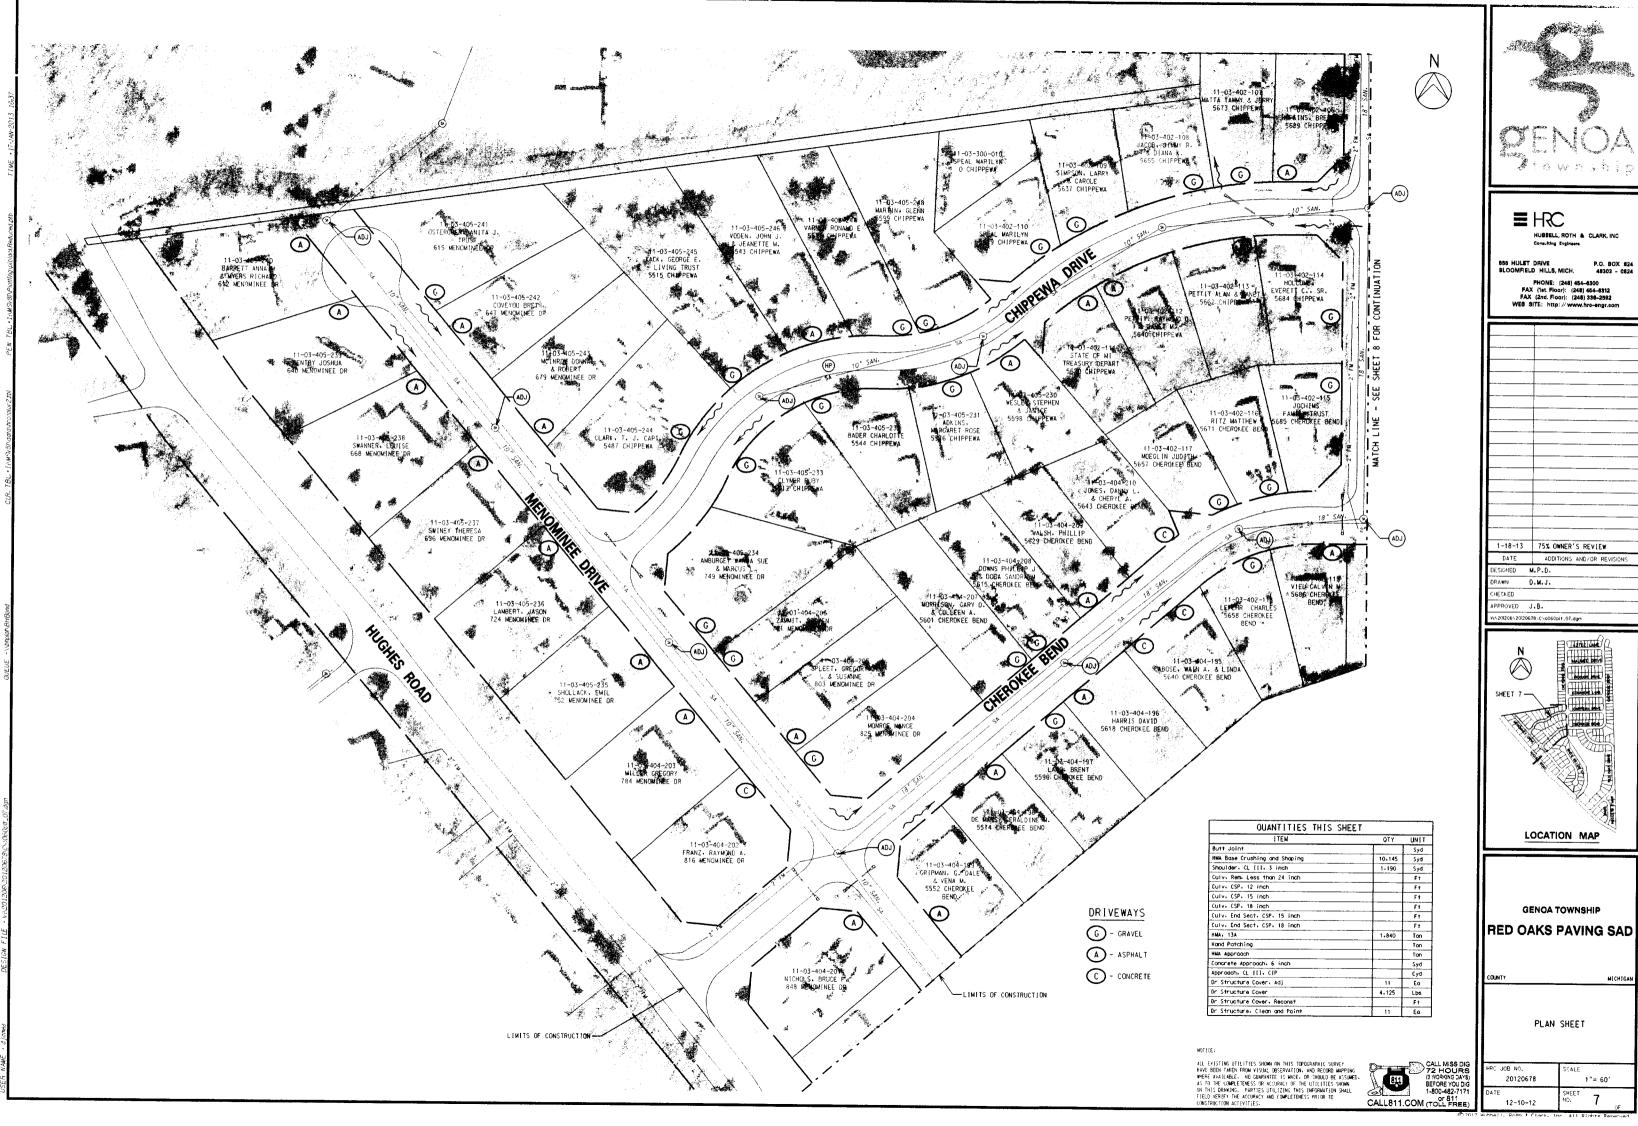

#### **Approval of Regular Agenda:**

- 5. Request for approval of Resolution #1 (Proceed with the Project and District Preparation of the Plans and Cost Estimates) for the Lake Chemung Aquatic Weed Control Project Special Assessment Project.
- 6. Request for approval of Resolution #2 (Approve the Project, Scheduling the First Hearing and Directing the Issuance of Statutory Notices) for the Lake Chemung Aquatic Weed Control Project Special Assessment Project.
- 7. Update regarding the Red Oaks Paving Project.
- 8. Request for approval for design services proposal from Tetra Tech for the Mystic/Mountain Paving Project in the amount of \$25,000.
- 9. Discussion and direction to staff regarding public comment in the Township Board agenda.