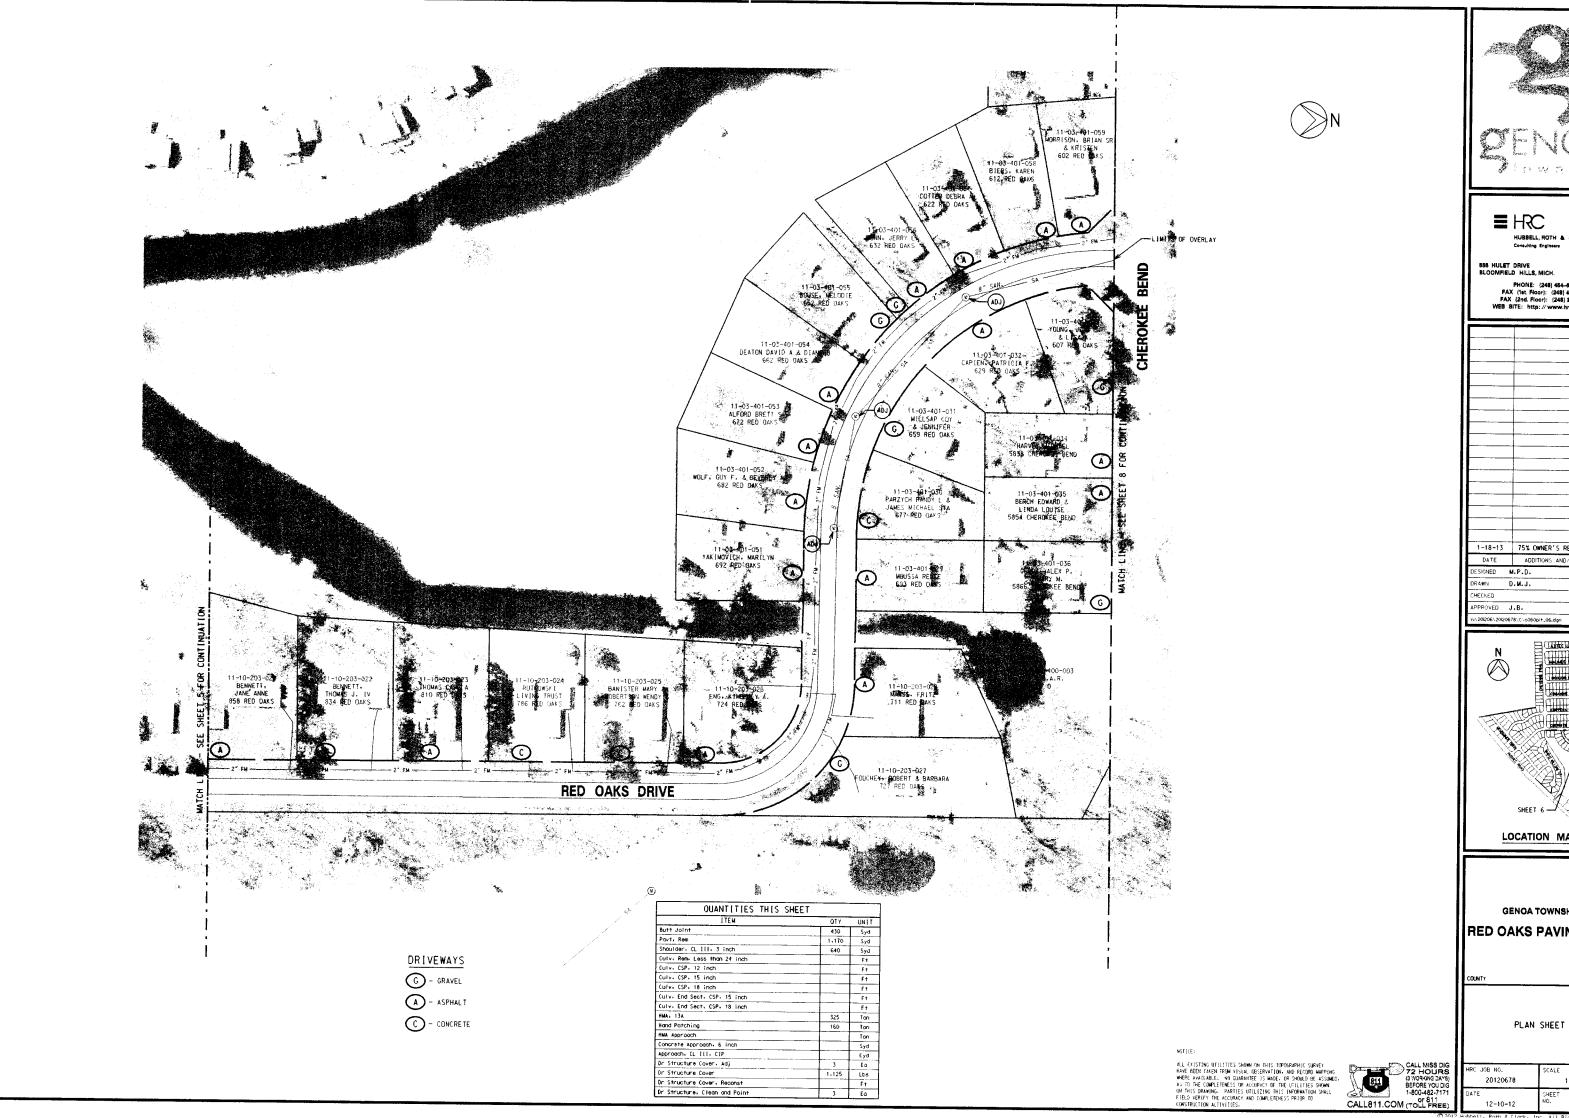

#### **Approval of Regular Agenda:**

- 5. Request for approval of Resolution #1 (Proceed with the Project and District Preparation of the Plans and Cost Estimates) for the Lake Chemung Aquatic Weed Control Project Special Assessment Project.
- 6. Request for approval of Resolution #2 (Approve the Project, Scheduling the First Hearing and Directing the Issuance of Statutory Notices) for the Lake Chemung Aquatic Weed Control Project Special Assessment Project.
- 7. Update regarding the Red Oaks Paving Project.
- 8. Request for approval for design services proposal from Tetra Tech for the Mystic/Mountain Paving Project in the amount of \$25,000.
- 9. Discussion and direction to staff regarding public comment in the Township Board agenda.