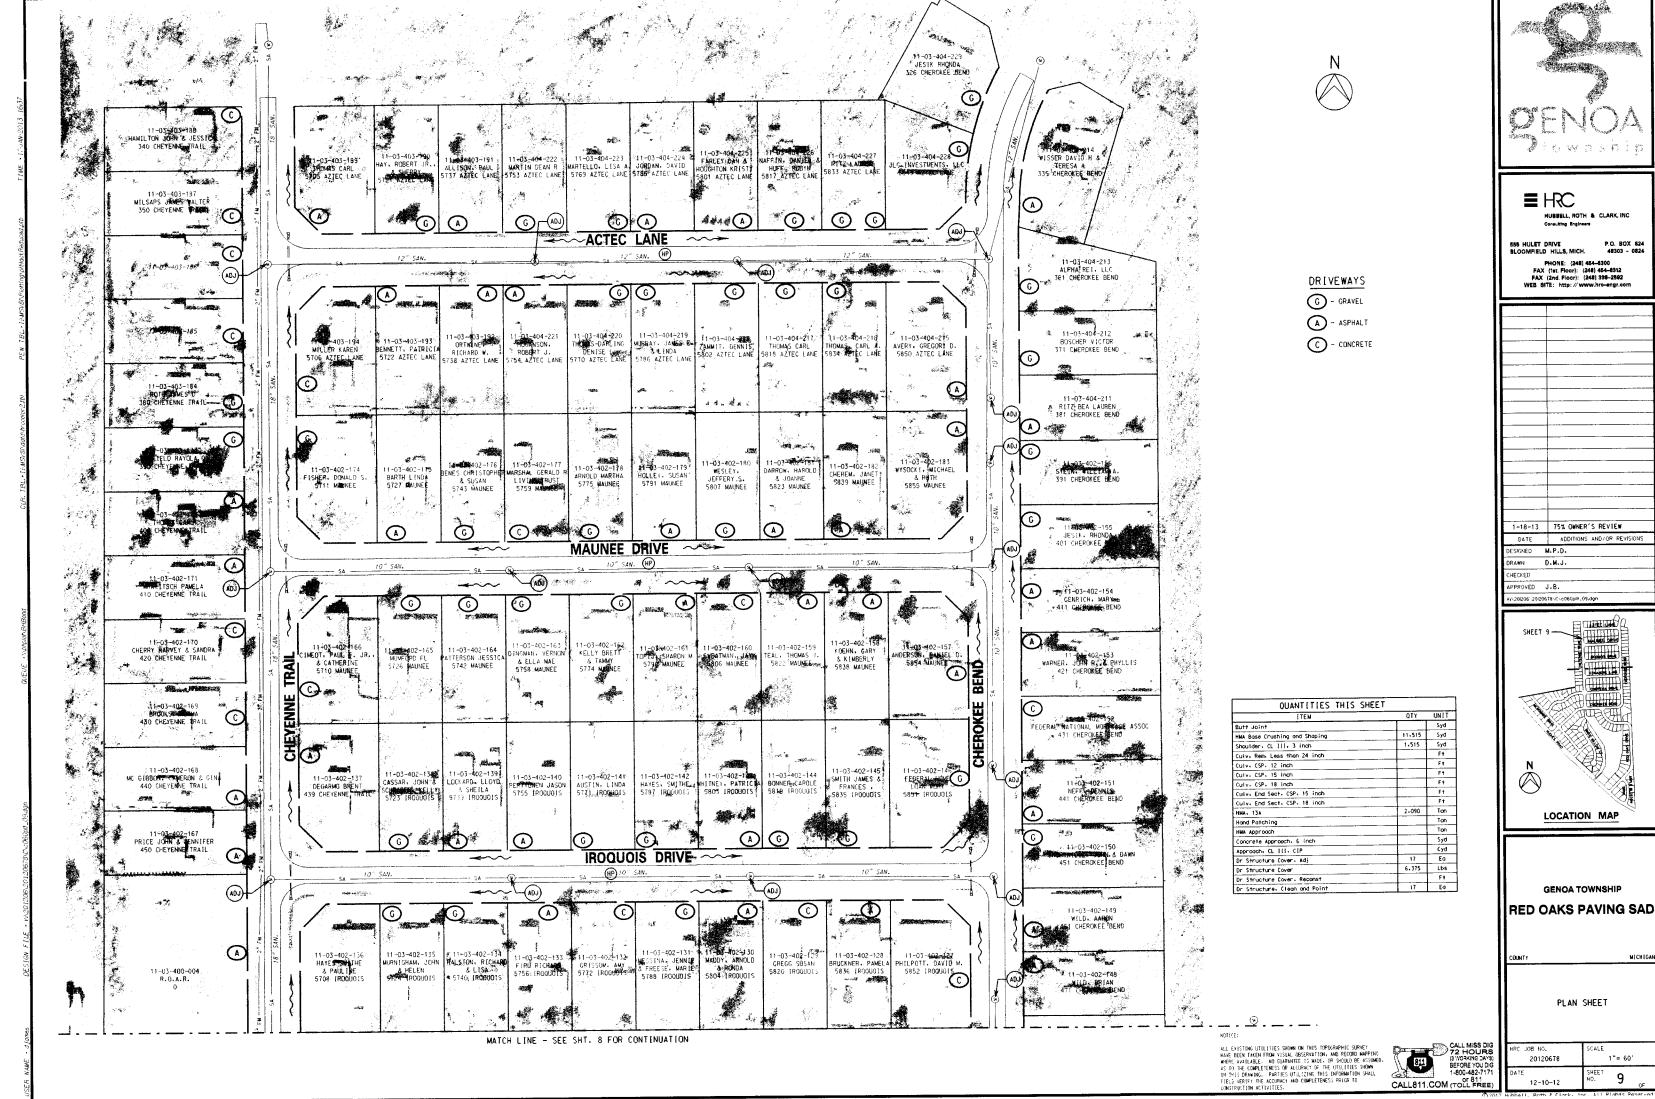

|  |
|                                     |                            |  |
|                                     |                            |  |
| 1-18-13                             | 75% OWNER'S REVIEW         |  |
| DATE                                | ADDITIONS AND/OR REVISIONS |  |
| DESIGNED                            | M.P.D.                     |  |
| DRAWN                               | D.M.J.                     |  |
| CHECKED                             |                            |  |
| APPROVED                            | J.B.                       |  |
| Vs\20(206\20)20678\C\c060plf_08.dgn |                            |  |
|                                     |                            |  |
|                                     |                            |  |



#### **MEMORANDUM**

TO:

**Township Board** 

FROM:

Michael Archinal And

DATE:

2/1/13

RE:

Mystic/Mountain Road

Design Phase Services Proposal

On November 5, 2012 the Township Board approved an advance in the amount of \$50,000 for engineering services for the Mystic/Mountain paving project. At a meeting with the Livingston County Road Commission it was recommended that a design services proposal in the amount of \$25,000 would be an appropriate way to proceed. This phase will primarily focus on infrastructure related to drainage, pavement conditions, recommended improvements and opinion of probable costs. The original \$50,000 you approved is inclusive of the \$25,000 described in this proposal. Please consider the following action:

Moved by , supported by , to approve a design