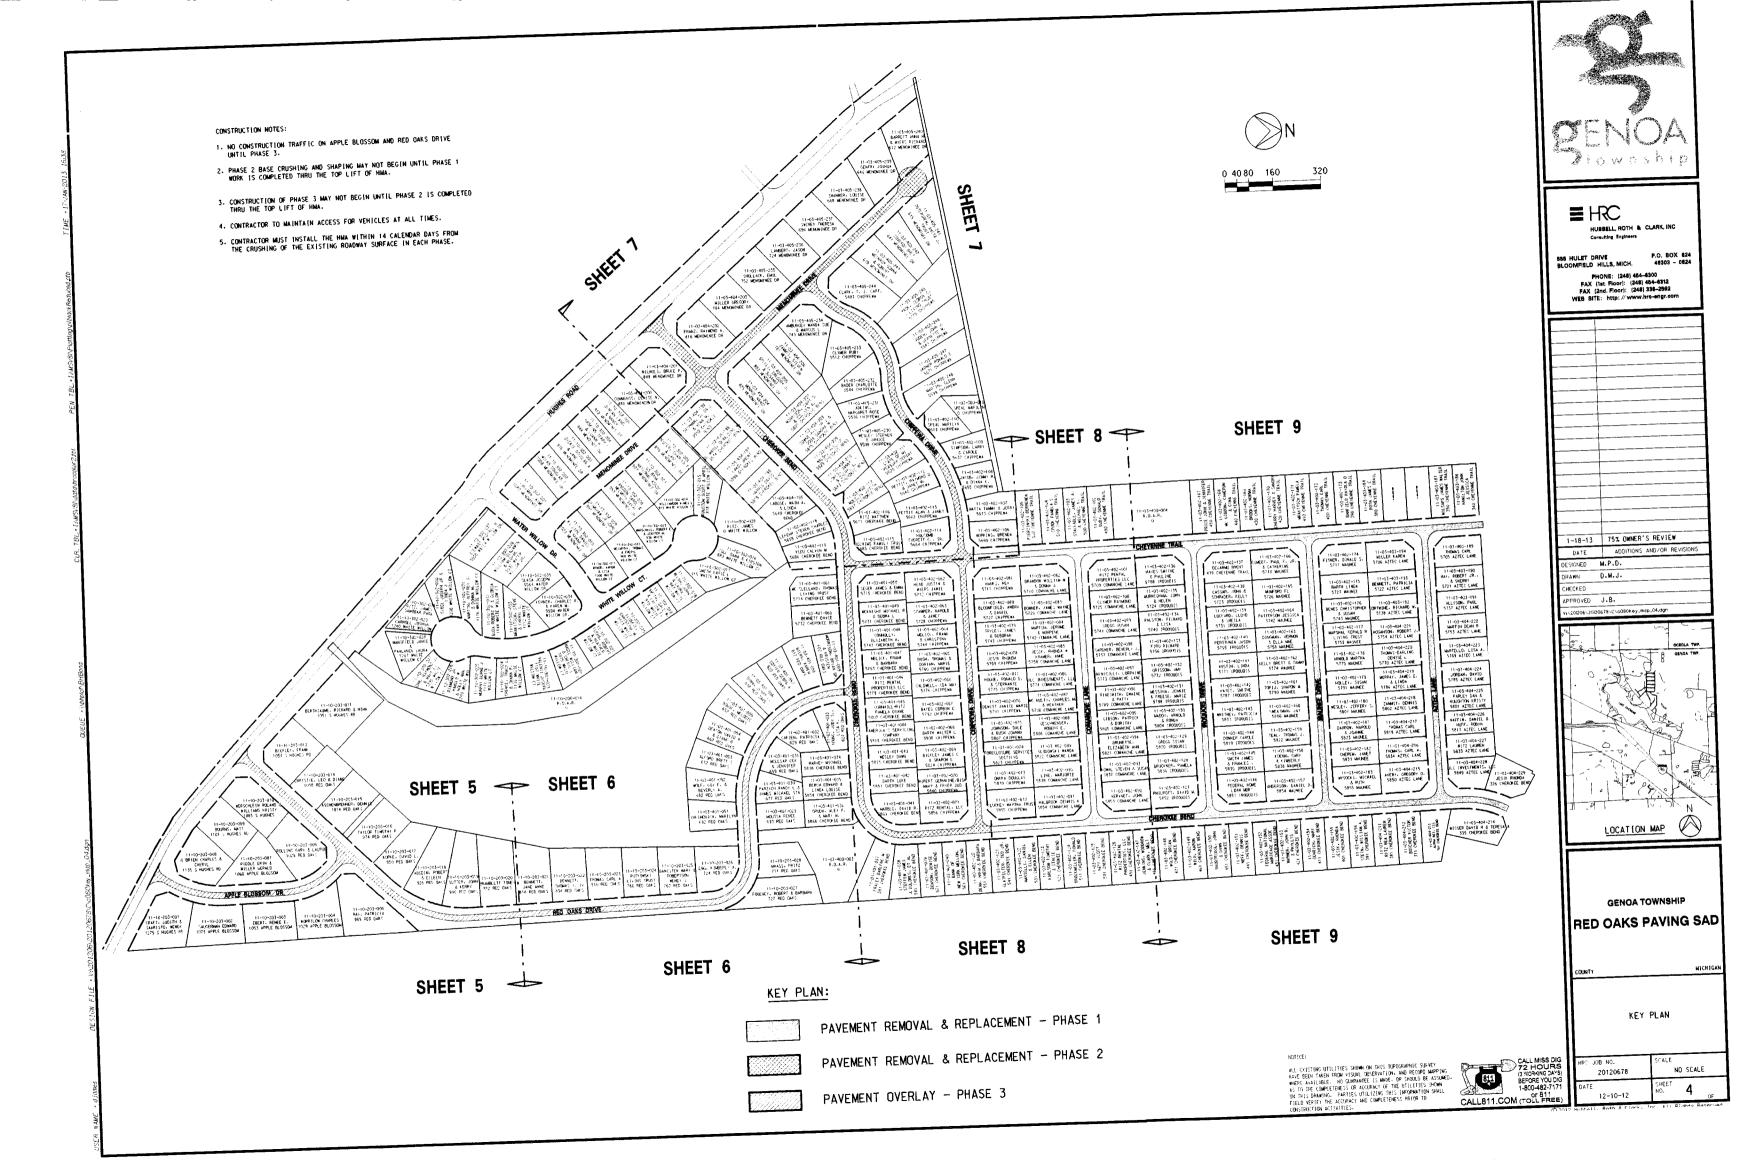

#### **Approval of Regular Agenda:**

- 5. Request for approval of Resolution #1 (Proceed with the Project and District Preparation of the Plans and Cost Estimates) for the Lake Chemung Aquatic Weed Control Project Special Assessment Project.
- 6. Request for approval of Resolution #2 (Approve the Project, Scheduling the First Hearing and Directing the Issuance of Statutory Notices) for the Lake Chemung Aquatic Weed Control Project Special Assessment Project.
- 7. Update regarding the Red Oaks Paving Project.
- 8. Request for approval for design services proposal from Tetra Tech for the Mystic/Mountain Paving Project in the amount of \$25,000.
- 9. Discussion and direction to staff regarding public comment in the Township Board agenda.